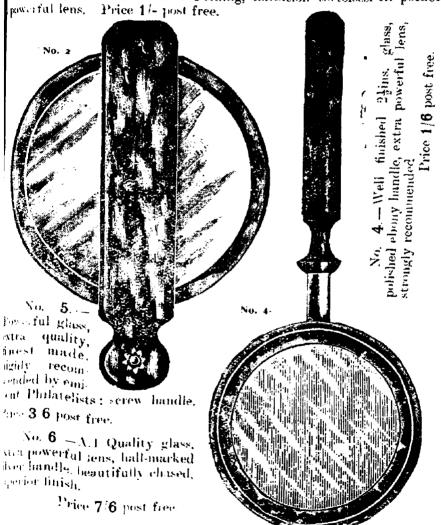

free 1.1 Foreign postage, 4d. extra.

Lancer Series-(oblong-107 × 84 in.) Upright Cards on each page. Dark Green Paper

No. 14.—Spaces for 200 Cards Post free, 2 Foreign postage, 4d. extra.

Illustration of Nos. 12 & 13.

Price List of larger Stamp Albums and Post Card Albums on application.

### MAGNIFYING GLASSES.

BEST WORKMANSHIP AT LOWEST PRICES.

A magnifying glass is a necessity in these days of forgeries and fakes, and the glasses sold by Messrs. Henry Abel & Co. will be found to be by far the less and cheapest in the market.

No. 1.- Nickel folding glass, strong lens. Price 6d., post free 7d.

No. 2.—As per illustration, Patent Folding Glass, imitation portoiseshell handle and runs, very powerful. Price 9d. post free.

No. 3.—Patent Domed Folding, imitation tortoisesbell pocket



#### ALBUMS, THE PERFECT

LEAVES. INTERCHANGEABLE



These Albums are the LATEST PRODUCTION of years of Practical Experience, and we can confidently state that they are in every respect the most complete and practical Album published.

#### IMPROVEMENTSTO NOTE.

Each leaf can be changed at will, and after each leaf further leaves can be added.

Each leaf has a broad guard at its teach, allowing the Album to lie perfectly that when open.

By this perfected system of self-binding the Collector can increase the space for his fav. 90 countries at will by the single neithed as shown in the illustration.

Undoubtedly the LOWEST PRICED, and THE BEST INTERCHANGEABLE Album on the Market.

Size 10ms, by 12ms, ; strongly bound in real English Art Lines. The PERFECT Interchangeable Album, 1,500 page