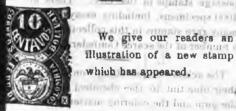

PRBU.—The 10 centavo stamp which was anneunced in 1874 has at last made its appearance. It is of a beautiful design, resembling the violet 2 centavo stamp, color light green.

ROUMANIA.—The stamps of the 1872 issue being now printed in Bucarest instead of Paris, the entire set may appear in slightly different shades. We have already seen the 5b, printed on thickish white paper, in a more olive tint than formerly, and the last 15 bani stamps received were of a brick red color, and very poorly printed.