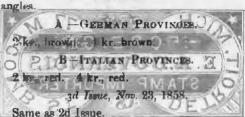

moving stamps from their employer's letters, for which they always find a ready sale.

ARGENTINE REPUBLIC.—Some of the present stamps, on and after January 1st, are withdrawn, and new ones issued in their places. Also, the 5c., 10c., 15c. and 30c. are to be surcharged 8c., 16c., 24c. and 25c. respectively, owing to new postal treaties. Likewise, a new 2c. stamp is to be issued for newspapers. It will bear the portrait of Dr. Vaente Fidel Lopez, and will be printed in green. Also a 20c. stamped envelope for telegraphs, light blue, with portrait of Dr. Dalmacio Velez Sarsfieled. Also, a registered lette stamp of 25c., solferiuo, portrait not yet known.

PRBU.—The 10 centavo stamp which was anneunced in 1874 has at last made its appearance. It is of a beautiful design, resembling the violet 2 centavo stamp, color light green.

ROUMANIA.—The stamps of the 1872 issue being now printed in Bucarest instead of Paris, the entire set may appear in slightly different shades. We have already seen the 5b, printed on thickish white paper, in a more olive tint than formerly, and the last 15 bani stamps received were of a brick red color, and very poorly printed.