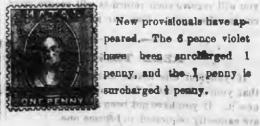

e annexed engraving illustrates the new postal card, value 6 anna, color red.

# BOLIVAR.



We give our readers an illustration of a new stamp which has appeared.

# CAPE OF GOOD HOPE

he one-half penny black is surcharged " too in red.

#### CUNDINAMARCA.



Two new stamps been issued, 10 centagos red, 20 centavos blue. We illus trade the latter.

#### NOWANUGGUR.



The engraving herewith Illustrates the new stamp of this Indian State, color blue, We are at present unable to give its value.

erts to olivit ogomet self.

# PENDIAUB.



a not Numbered a We give a fac-simile of a new stamp which has appeared, † rupee, blue on white paper.

mild server of

# TAMAICA.

The new cards of this Island consist of 8 values, viz :

One half penny brown, one penny blue, 3 perce green.

#### NATAL.



at process come was any Illian sorry New provisionals have appeared. The 6 pence violet have been surcharged 1 penny, and the I penny is surcharged | penny. to the it was bred sink to

to see an electrical

# PORTUGUESE INDIES.



The annexed cut illustrates the set now ready. value and colors: 10reis black; 15 reis red, 20 " dark red: 40 reis blue; 100 reis green; 200 reis —; 300 reis violet;

600 reis - 900 reis -

#### ITALY. DOLLAR A

The Franco Bollo di Stato, 2.00 is surcharged 2 centesimi in blue.

# PORTUGAL.

Cards: 15 reis brown, 25 reis carmine both on yellow card paper.

# HELIGOLAND.

Postmaster Dr. Pilger advises of a Postcard and Newsbands:

"Posteard, 10ph (for Foreign use).

Newsbands, 8ph.

# DUTCH INDIES.

This Colony has also issued new envelopes. The type is the same