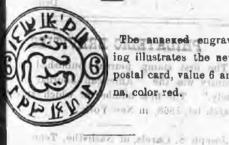

moving stamps from their employer's letters, for which they always find a ready sale.

ARGENTINE REPUBLIC.—Some of the present stamps, on and after January 1st, are withdrawn, and new ones issued in their places. Also, the 5c., 10c., 15c. and 30c. are to be surcharged 8c., 16c., 24c. and 25c. respectively, owing to new postal treaties. Likewise, a new 2c. stamp is to be issued for newspapers. It will bear the portrait of Dr. Vaente Fidel Lopez, and will be printed in green. Also a 20c. stamped envelope for telegraphs, light blue, with portrait of Dr. Dalmacio Velez Sarsfieled. Also, a registered lette stamp of 25c., solferiuo, portrait not yet known.