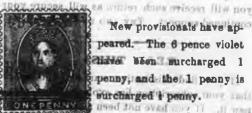

PRBU.—The 10 centavo stamp which was anneunced in 1874 has at last made its appearance. It is of a beautiful design, resembling the violet 2 centavo stamp, color light green.

ROUMANIA.—The stamps of the 1872 issue being now printed in Bucarest instead of Paris, the entire set may appear in slightly different shades. We have already seen the 5b, printed on thickish white paper, in a more olive tint than formerly, and the last 15 bani stamps received were of a brick red color, and very poorly printed.