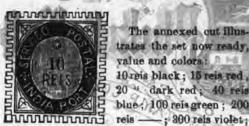

PRBU.—The 10 centavo stamp which was anneunced in 1874 has at last made its appearance. It is of a beautiful design, resembling the violet 2 centavo stamp, color light green.

ROUMANIA.—The stamps of the 1872 issue being now printed in Bucarest instead of Paris, the entire set may appear in slightly different shades. We have already seen the 5b, printed on thickish white paper, in a more olive tint than formerly, and the last 15 bani stamps received were of a brick red color, and very poorly printed.