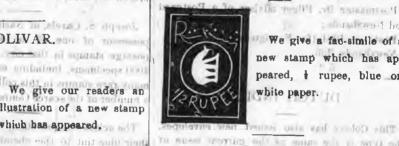

moving stamps from their employer's letters, for which they always find a ready sale.

ARGENTINE REPUBLIC.—Some of the present stamps, on and after January 1st, are withdrawn, and new ones issued in their places. Also, the 5c., 10c., 15c. and 30c. are to be surcharged 8c., 16c., 24c. and 25c. respectively, owing to new postal treaties. Likewise, a new 2c. stamp is to be issued for newspapers. It will bear the portrait of Dr. Vaente Fidel Lopez, and will be printed in green. Also a 20c. stamped envelope for telegraphs, light blue, with portrait of Dr. Dalmacio Velez Sarsfieled. Also, a registered lette stamp of 25c., solferiuo, portrait not yet known.