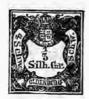

## BAVARIA.

|    | Same as  | illustra | tion. 18 | 49–5 | 8.   |
|----|----------|----------|----------|------|------|
| 1  | kreuzer, | square,  | black, 1 | 00   | . 50 |
| 1  | 4.6      | 41       | rose,    | 30   | 2    |
| 3  | 4.6      | "        | blue,    | 25   | 1    |
| 6  | 6.6      | "        | brown,   | 25   | 2    |
| 9  | 46       | 44       | green,   | 25   | 2    |
| 12 | 6.6      |          | red,     | 40   | 10   |
| 18 | **       | "        | yellow,  | 40   | 10   |