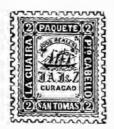

#### CURACOA.

Same as illustration. 1873.
21 cents, rect., green, 8
22 gray, 10

| 5  | cents, | rect., | rose.   | New.<br>12 | Used<br>10 |
|----|--------|--------|---------|------------|------------|
| 10 |        | 11     | blue.   | 15         | ĩŏ         |
| 25 | 66     | 6.6    | orange. | 30         | 20         |
| 50 | **     | "      | violet, | 60         | 25         |