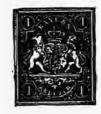

#### AUSTRIA.

|   | Same a   | s illus | tration. | 1850. |   |
|---|----------|---------|----------|-------|---|
| 1 | kreuzer, | rect.,  | yellow,  | 40    | 5 |
| 2 | 66       | 1.6     | black,   | 40    | 5 |
| 3 |          | 4.1     | red,     | 40    | 1 |
| 6 | 4.6      | L 4     | brown,   | 30    | 1 |
| 9 |          | * 6     | blue,    | 30    | 1 |