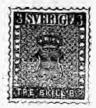

## DENMARK.

| Value in  | circle,   | "F12  | marke,  | K. | G. L. |
|-----------|-----------|-------|---------|----|-------|
| I         | Post'' a: | round | l. 1851 |    |       |
| 2 r's b'k | sk., sq   | uare, | blue.   | 75 | 25    |

|     | Same a      | s uuustr | ation. | 1851.           |    |
|-----|-------------|----------|--------|-----------------|----|
| 4 ] | R. B. S., s | quare,   | brown, | 50              | 2  |
|     | Similar, d  |          |        | 18 <b>53–</b> 5 | 7. |
| 2   | skillings,  | square,  | blue,  | 10              | 3  |
| 4   | "           | ***      | brown, | 20              | 2  |
| 8   | "           | "        | green, | 30              | 3  |
| 16  | 66          | 6.6      | lilac. | 50              | 10 |
|     |             |          |        |                 |    |