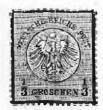

#### AUSTRIA.

|   | Same a   | s illus | tration. | 1850. |   |
|---|----------|---------|----------|-------|---|
| 1 | kreuzer, | rect.,  | yellow,  | 40    | 5 |
| 2 | 66       | 1.6     | black,   | 40    | 5 |
| 3 |          | 4.1     | red,     | 40    | 1 |
| 6 | 4.6      | L 4     | brown,   | 30    | 1 |
| 9 |          | * 6     | blue,    | 30    | 1 |