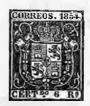

#### AUSTRIA.

Same as illustration. 1850. 1 kreuzer, rect., yellow, 40 5 5 1 40 2369 black, 40 red, 1 brown, 30 ... blue,

New. Used

|    | Same as  | illustr | ation.  | 1858-59. |    |
|----|----------|---------|---------|----------|----|
| 2  | kreuzer, | rect.,  | yellow, | 25       | 5  |
| 3  | "        | 6.6     | black,  | 50       | 10 |
| 3  | 6.6      | 6.6     | green,  | 40       | 8  |
| 5  | 6.6      | **      | red,    | 40       | 2  |
| 10 |          | 6.6     | brown,  | 40       | 2  |
| 15 | 41       |         | blue,   | 40       | 2  |