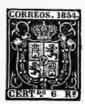

#### AUSTRIA.

|   | Same a   | s illus | tration. | 1850. |   |
|---|----------|---------|----------|-------|---|
| 1 | kreuzer, | rect.,  | yellow,  | 40    | 5 |
| 2 | 66       | 1.6     | black,   | 40    | 5 |
| 3 |          | 4.1     | red,     | 40    | 1 |
| 6 | 4.6      | L 4     | brown,   | 30    | 1 |
| 9 |          | * 6     | blue,    | 30    | 1 |