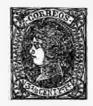

#### ARGENTINE REPUBLIC.

| 5       | centavos,         | rect        | red,               | 20      | 15 |
|---------|-------------------|-------------|--------------------|---------|----|
| 10      |                   |             | green,             | 30      |    |
| 15      | 4-                |             | blue.              | 40      |    |
| 1       | Same, with        | figur<br>18 | e of value<br>58.  | larger. |    |
| 77      | centavos,         | rect        | red.               | 50      |    |
| 10      |                   |             | green.             | 50      |    |
| 15      | ( :               |             | blue,              | 50      |    |
| $A_{I}$ | rms, encirci<br>t |             | "Republic<br>1862. | a Arge  | m- |
| 5       | centavos,         | rect.,      | red,               | 20      | 15 |
| 10      | 44                | 4.4         | green,             | 25      |    |
| 15      | 6.                | 4.6         | blue,              | 40      |    |