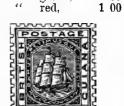

Same as preceding, dated 1860.

|    |        | _      | 1860–63.    |       |   |    |
|----|--------|--------|-------------|-------|---|----|
| 1  | cent,  | rect., | rose,       |       |   | 75 |
| 1  | 64     | 66     | brown.      |       |   | 75 |
| 1  | 4.6    | 6.6    | red,        |       | 1 | 00 |
| 1  | "      | 6.6    | black,      | 4     |   | 3  |
| 2  | cents, |        | orange,     | 8     |   | 2  |
| 4  | "      | **     | blue,       | 15    |   | 5  |
| 8  | " "    | 44     | rose,       | 25    |   | 5  |
| 12 | 4.6    |        | lilac,      | 30    |   | 5  |
| 24 | "      | " "    | green,      | 75    |   | 15 |
|    | Sin    | ilar,  | but larger. | 1863. |   |    |
| 6  |        |        | . blue.     | 20    |   | 8  |