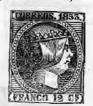

#### AUSTRIA.

|   | Same a   | s illus | tration. | 1850. |   |
|---|----------|---------|----------|-------|---|
| 1 | kreuzer, | rect.,  | yellow,  | 40    | 5 |
| 2 | 66       | 1.6     | black,   | 40    | 5 |
| 3 |          | 4.1     | red,     | 40    | 1 |
| 6 | 4.6      | L 4     | brown,   | 30    | 1 |
| 9 |          | * 6     | blue,    | 30    | 1 |