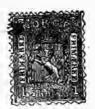

#### AUSTRIA.

|   | Same a   | s illus | tration. | 1850. |   |
|---|----------|---------|----------|-------|---|
| 1 | kreuzer, | rect.,  | yellow,  | 40    | 5 |
| 2 | 66       | 1.6     | black,   | 40    | 5 |
| 3 |          | 4.1     | red,     | 40    | 1 |
| 6 | 4.6      | L 4     | brown,   | 30    | 1 |
| 9 |          | * 6     | blue,    | 30    | 1 |