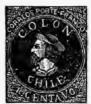

## CHILI.

| Same as illustration, 1853. 1 centavo, rect., yellow, 5 centavos, ' (blue |     |
|---------------------------------------------------------------------------|-----|
|                                                                           |     |
| 5 centavos, " (blue                                                       |     |
|                                                                           |     |
| paper), red, 1 50                                                         | 10° |
| 5 centavos, rect., red, 20                                                | 5   |
| 10 " " blue, 30                                                           | 5.  |
| 20 " " green, 60                                                          | 10  |