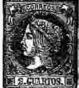

|    | Same     | as prece | ding.   | 1862. |   |
|----|----------|----------|---------|-------|---|
| 1  | kreuzer, | square,  | orange, | 5     | 2 |
| 3  | 46       | - 46     | red,    | 10    | 1 |
| 6  | 6.4      | 4.4      | blue,   | 15    | 2 |
| 9  | 4.6      | 4.6      | stone,  | 20    | 2 |
| 12 | "        | "        | green,  | 25    | 5 |
| 18 | 46       | "        | red,    | 40    | 5 |