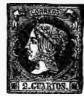

|    | Same     | as prece | ding.   | 1862. |   |
|----|----------|----------|---------|-------|---|
| 1  | kreuzer, | square,  | orange, | 5     | 2 |
| 3  | 46       | - 46     | red,    | 10    | 1 |
| 6  | 6.4      | 4.4      | blue,   | 15    | 2 |
| 9  | 4.6      | 4.6      | stone,  | 20    | 2 |
| 12 | "        | "        | green,  | 25    | 5 |
| 18 | 46       | "        | red,    | 40    | 5 |