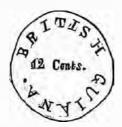

#### BRITISH GUIANA.

Same as illustration. 1850.

4 cents, circular, yellow.

8 " " green,
12 " blue,

Ship in shield, "British Guiana" at sides. 1851.

1 cent, rect., red, 4 cents, "blue,

Same as illustration. 1853. 1 cent, rect., red, 4 cents, "blue,