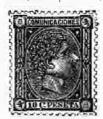

#### AUSTRIA.

Same as illustration. 1850. 1 kreuzer, rect., yellow, 40 5 5 1 40 2369 black, 40 red, 1 brown, 30 ... blue,

New. Used

|    | Same as  | illustr | ation.  | 1858-59. |    |
|----|----------|---------|---------|----------|----|
| 2  | kreuzer, | rect.,  | yellow, | 25       | 5  |
| 3  | "        | 6.6     | black,  | 50       | 10 |
| 3  | 6.6      | 6.6     | green,  | 40       | 8  |
| 5  | 6.6      | **      | red,    | 40       | 2  |
| 10 |          | 6.6     | brown,  | 40       | 2  |
| 15 | 41       |         | blue,   | 40       | 2  |