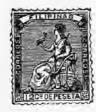

| New. Used                                                   | New. Used                                         |
|-------------------------------------------------------------|---------------------------------------------------|
| Same as illustration. 1867. Head to right, "Star            | el Zeitungs'' a                                   |
| 2 kreuzer, rect., yellow, 3 1 sides.                        | 61.                                               |
| 3 " " green, 5 1 Rect. (1 kreuzer), g                       | 9, 5                                              |
| 5 " red, 6 1 " (1 " ), le                                   | nder, 5                                           |
| blue, 10 1                                                  |                                                   |
| 15 " brown, 15 2 Double-headed eagle tungs" at si           | "Stæmpel Zei-                                     |
| 50 " salmon. 60 15 Oct. (1 kreuzer), la                     |                                                   |
| ENVELOPE STAMPS. Head of Mercury in                         | rcle, no inscrin-                                 |
| Similar to adhesive stamps of same tion.                    | 57.                                               |
| 3 kreuzer, oval, green, 15 Rect. (1 kreuzer), l             | c, 2 1                                            |
| 5 " " red 20                                                |                                                   |
| 10 " brown, 25 NEWSPAPE                                     | BAND.                                             |
| 187                                                         |                                                   |
| ~10 LO                                                      | ow, 5                                             |
|                                                             | , , U                                             |
| 30                                                          |                                                   |
| 85 " violet, 70 DANUBE STEAM I                              | IGATION CO.                                       |
| Arms. 1863.                                                 | AL THE                                            |
| 3 kreuzer, oval, green, 10                                  | De l                                              |
| 5 " red, 15 2                                               |                                                   |
| 10 " " blue, 20 5                                           |                                                   |
| 15 " " brown, 25 5                                          |                                                   |
| 25 " violet, 50                                             |                                                   |
| Head. 1867.                                                 |                                                   |
| 3 krenger reet groon 5 9                                    | 1000 00                                           |
| 5 " G rad 8 1                                               | v. 1866–68.                                       |
| 10 " " blue, 15 10 soldi, oblong, lil                       | 15 15                                             |
|                                                             | ilion, 25                                         |
| 25 " " violet 40 10 " " gr                                  | i, 15 10<br>ilion, 25 15                          |
| NEWSPAPER STAMPS.                                           | 11011, 25                                         |
| Head of Mercury to left, in square ATTOMPTAR                | TALY,                                             |
| frame inscribed "K. K. Zeitungs AND THE FOREIGN AUSTRIAN PO | ANCHES OF THE                                     |
| Square ( 1 Kreuzer), blue, 5 5                              | OF PRODE                                          |
| " (10 "), yellow, 10 Identical in design a                  | h those of Ana                                    |
| " (10 "), red, 10 twist on the action of                    |                                                   |
| " (50 " ), rose, 10 " Arms.                                 | 50.                                               |
| Double headed eagle in square frame, 5 centesimi, rect.,    | low, 10 10                                        |
| inservited "Kais Kom Zeitsman 10 "                          | ck, 10 10                                         |
| Stammel 1950 50                                             | , 50 2                                            |
| 30                                                          | wn, 50 3                                          |
| 1 Kreuzer, square, blue, 5 3 45 "                           | e, 50 3                                           |
| 2 " green, 10 10                                            |                                                   |
| 2 " brown, 10 4 Head to left.                               | 858-62.                                           |
| 4 "brown, 50 2 soldi, rect., yello                          | 10 5                                              |
| 3 " black                                                   | 25 10                                             |
| Houd to last hi Chammal Zaitanna? att o                     |                                                   |
| sides. 1858-60.                                             | $\begin{array}{ccc} 10 & 8 \\ 25 & 2 \end{array}$ |
| 10                                                          | 30 3                                              |
|                                                             | 30 3                                              |
| " (1 " ), lilac, 10   15 " " blue,                          | 260 9                                             |