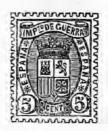

#### AUSTRIA.

Same as illustration. 1850. 1 kreuzer, rect., yellow, 40 5 5 1 40 2369 black, 40 red, 1 brown, 30 ... blue,

New. Used

|    | Same as  | illustr | ation.  | 1858-59. |    |
|----|----------|---------|---------|----------|----|
| 2  | kreuzer, | rect.,  | yellow, | 25       | 5  |
| 3  | "        | 6.6     | black,  | 50       | 10 |
| 3  | 6.6      | 6.6     | green,  | 40       | 8  |
| 5  | 6.6      | **      | red,    | 40       | 2  |
| 10 |          | 6.6     | brown,  | 40       | 2  |
| 15 | 41       |         | blue,   | 40       | 2  |