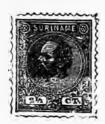

## DANISH WEST INDIES.

|   | Same   | as illust | ration. | 1855-72. |    |
|---|--------|-----------|---------|----------|----|
| 3 | cents, | square,   | rose,   | 10       | 5  |
| 4 | 6.6    | 4.6       | blue,   | 15       | 10 |

|    | Same as illustration.          | 1874-77. |    |
|----|--------------------------------|----------|----|
| 1  | cent, rect., green and violet, | 5        |    |
| 3  | cents, rect., blue and         |          |    |
|    | rose,                          | 8        | 5  |
| 4  | cents, rect., blue and         |          |    |
|    | brown,                         | 10       | 5  |
| 5  | cents, rect., gray and         |          | _  |
|    | green,                         | 15       | 10 |
| 6  | cents, rect., violet,          | 15       | 10 |
|    | cents, rect., yellow an        | d        |    |
|    | lilac,                         | 15       | 5  |
| 10 | cents, rect., brown and        | 1        | _  |
|    | blue,                          | 25       |    |
| 12 | cents, rect., green and        | 1        |    |
|    | lilac                          | 30       | 15 |
| 14 | cents, rect., green and        |          | 10 |
| _  | lilac.                         | 35       |    |
|    |                                | 00       |    |