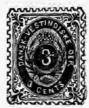

## DENMARK.

| Value in  | circle,   | "F12  | marke,  | K. | G. L. |
|-----------|-----------|-------|---------|----|-------|
| I         | Post'' a: | round | l. 1851 |    |       |
| 2 r's b'k | sk., sq   | uare, | blue.   | 75 | 25    |

|     | Same a      | s uuustr | ation. | 1851.           |    |
|-----|-------------|----------|--------|-----------------|----|
| 4 ] | R. B. S., s | quare,   | brown, | 50              | 2  |
|     | Similar, d  |          |        | 18 <b>53–</b> 5 | 7. |
| 2   | skillings,  | square,  | blue,  | 10              | 3  |
| 4   | "           | ***      | brown, | 20              | 2  |
| 8   | "           | "        | green, | 30              | 3  |
| 16  | 66          | 6.6      | lilac. | 50              | 10 |
|     |             |          |        |                 |    |