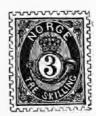

## DENMARK.

| Value in  | circle,   | "F12  | marke,  | K. | G. L. |
|-----------|-----------|-------|---------|----|-------|
| I         | Post'' a: | round | l. 1851 |    |       |
| 2 r's b'k | sk., sq   | uare, | blue.   | 75 | 25    |

|     | Same a      | s uuustr | ation. | 1851.           |    |
|-----|-------------|----------|--------|-----------------|----|
| 4 ] | R. B. S., s | quare,   | brown, | 50              | 2  |
|     | Similar, d  |          |        | 18 <b>53–</b> 5 | 7. |
| 2   | skillings,  | square,  | blue,  | 10              | 3  |
| 4   | "           | ***      | brown, | 20              | 2  |
| 8   | "           | "        | green, | 30              | 3  |
| 16  | 66          | 6.6      | lilac. | 50              | 10 |
|     |             |          |        |                 |    |