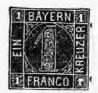

## BAVARIA.

|    | Same as  | illustra | tion. 18 | 49–5 | 8.   |
|----|----------|----------|----------|------|------|
| 1  | kreuzer, | square,  | black, 1 | 00   | . 50 |
| 1  | 4.6      | 41       | rose,    | 30   | 2    |
| 3  | 4.6      | "        | blue,    | 25   | 1    |
| 6  | 6.6      | "        | brown,   | 25   | 2    |
| 9  | 46       | 44       | green,   | 25   | 2    |
| 12 | 6.6      |          | red,     | 40   | 10   |
| 18 | **       | "        | yellow,  | 40   | 10   |