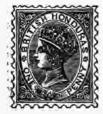

#### BRITISH HONDURAS.

blue,

lilac,

green.

carmine.

4

8

12

24

| Same as illustration. |           |        |        | 1865 - 72. |    |  |
|-----------------------|-----------|--------|--------|------------|----|--|
| 1                     | penny,    | rect., | blue,  | 6          | 5  |  |
| -3                    | pence,    | + 6    | brown, | 15         | 10 |  |
| -6                    | - "       | 64     | rose,  | 30         | 15 |  |
| A                     | shilling, |        | green. | 60         | 15 |  |