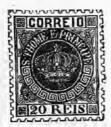

#### CAPE VERD ISLANDS.

|             | San   | ie as ii | lustration. | 1877. |
|-------------|-------|----------|-------------|-------|
| 5           | reis, | rect.,   | black,      | 10    |
| 10          | 44    | "        | yellow,     | 10    |
| 20          | 64    | 4.6      | straw,      | 15    |
| 25          | 6.6   | 44       | rose.       | 20    |
| 40          | 6.4   | 6 4      | blue,       | 25    |
| 50          | 4.6   | 6 4      | green,      | 25    |
| <b>10</b> 0 | 6.4   | 6 c      | violet,     | 50    |
| 200         | 6.4   | "        | orange.     | 75    |
| 300         | 4 L   | 11       | hrown       | 1 00  |