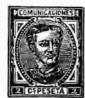

# ALSACE AND LORRAINE.

|            | Same as  | illustr | ation.           | 1870-71. |   |
|------------|----------|---------|------------------|----------|---|
|            | centime, |         | green.<br>brown. | 3<br>5   |   |
| 4          | 44       |         | gray,            | ğ        |   |
| 5          | 4+       | 44      | green.           | 5        |   |
| 10         | 4.4      | 44      | bistr ;          | 5        | õ |
| <b>2</b> 0 | 4.5      | **      | blue.            | 10       |   |
| 25         | 4.4      | 44      | brown,           | 10       | 8 |