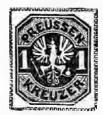

#### AUSTRIA.

|   | Same a   | s illus | tration. | 1850. |   |
|---|----------|---------|----------|-------|---|
| 1 | kreuzer, | rect.,  | yellow,  | 40    | 5 |
| 2 | 66       | 1.6     | black,   | 40    | 5 |
| 3 |          | 4.1     | red,     | 40    | 1 |
| 6 | 4.6      | L 4     | brown,   | 30    | 1 |
| 9 |          | * 6     | blue,    | 30    | 1 |