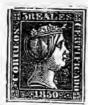

#### AUSTRIA.

|   | Same a   | s illus | tration. | 1850. |   |
|---|----------|---------|----------|-------|---|
| 1 | kreuzer, | rect.,  | yellow,  | 40    | 5 |
| 2 | 66       | 1.6     | black,   | 40    | 5 |
| 3 |          | 4.1     | red,     | 40    | 1 |
| 6 | 4.6      | L 4     | brown,   | 30    | 1 |
| 9 |          | * 6     | blue,    | 30    | 1 |