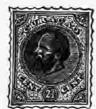

## DENMARK.

| Value in  | circle,   | "F12  | marke,  | K. | G. L. |
|-----------|-----------|-------|---------|----|-------|
| I         | Post'' a: | round | l. 1851 |    |       |
| 2 r's b'k | sk., sq   | uare, | blue.   | 75 | 25    |

|     | Same a      | s uuustr | ation. | 1851.           |    |
|-----|-------------|----------|--------|-----------------|----|
| 4 ] | R. B. S., s | quare,   | brown, | 50              | 2  |
|     | Similar, d  |          |        | 18 <b>53–</b> 5 | 7. |
| 2   | skillings,  | square,  | blue,  | 10              | 3  |
| 4   | "           | ***      | brown, | 20              | 2  |
| 8   | "           | "        | green, | 30              | 3  |
| 16  | 66          | 6.6      | lilac. | 50              | 10 |
|     |             |          |        |                 |    |