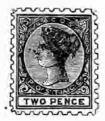

| San     | e as illu  | stration. | 1859-75. |    |
|---------|------------|-----------|----------|----|
| penr    | ıy, rect., | green,    | 4        | 2  |
| 1 "     | 60         | blue,     | 6        | 2  |
| 3 pend  | e, "       | claret,   | 15       | 10 |
| 4 "     | 6.6        | vermilion | . 20     | 5  |
| 6 "     | 46         | red,      | 30       | 10 |
| 6 "     | 4.6        | yellow,   | 30       | 5  |
| 1 shill | ing, "     | black,    | 60       | 5  |
| 1 '     |            | violet.   | 60       | 5  |
| 5 shill | ings, "    | lake.     | 2 50 1   | 00 |