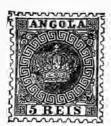

#### ANGOLA.

|    | Same  | as ill | ustration. | 1870-77. |
|----|-------|--------|------------|----------|
| 5  | reis. | rect., | black.     | 5        |
| 10 |       |        | yellow,    | 10       |

|     |       |        |         | New. | Used |
|-----|-------|--------|---------|------|------|
| 20  | reis. | rect., | straw,  | 15   |      |
| 25  | 44    | 44     | rose,   | 20   | 15   |
| 40  | 1.1   | 6.4    | blue,   | 25   |      |
| 50  |       | 14     | green,  | 25   | 15   |
| 100 | 14    | 16     | violet, | 50   | 95   |
| 200 | 4.2   | 44     | orange, | 75   |      |
| 300 | 10    |        | brown.  | 1 00 |      |