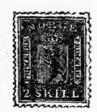

# ALSACE AND LORRAINE.

|            | Same as  | illustr | ation.           | 1870-71. |   |
|------------|----------|---------|------------------|----------|---|
|            | centime, |         | green.<br>brown. | 3<br>5   |   |
| 4          | 44       |         | gray,            | ğ        |   |
| 5          | 4+       | 44      | green.           | 5        |   |
| 10         | 4.4      | 44      | bistr ;          | 5        | õ |
| <b>2</b> 0 | 4.5      | **      | blue.            | 10       |   |
| 25         | 4.4      | 44      | brown,           | 10       | 8 |