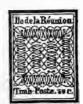

|           | 4.4   | brown.    |   | 15   | 5    |
| 4 | 4.6       | 6.0   | lilac     |   | 25   | 5    |
| 4 | 4 4       | "     | yellow,   |   | 20   | 5    |
| 6 | 6 6       | 4 6   | green,    |   | 30   | 3    |
| 1 | shilling, | 44    | violet,   |   | 75   | 25   |
| 1 | "         | 66    | brown,    |   | 60   | 5    |
| 1 | "         | "     | claret,   |   | 60   | 5    |
| 1 |           | 66    | purple,   |   | 75   | 25   |
| 5 | shillings | , "   | rose,     | 2 | 50   | 50   |

#### REGISTRATION STAMP.

| Head, | "Queens<br>tered" | land''<br>below, | above,<br>1861. | " $Re$ | gis- |
|-------|-------------------|------------------|-----------------|--------|------|
| Rect  | vellow.           |                  | ñ               | 0      | 15   |

## -REUNION ISLAND.





Same as illustrations. 1852. 15 centimes, rect., black. 30 " black,

## romagna.



|    | <u>Le</u> |         | 100     |       |
|----|-----------|---------|---------|-------|
|    | Same as   | illustr | ation.  | 1859. |
| 1  | bajoccho, | rect    | vellow. | 15    |
| 1  |           | **      | gray,   | 15    |
| 2  | bajocchi, | 66      | yellow. | 15    |
| 3  |           | 4.6     | green,  | 15    |
| 4  | 6.6       |         | brown,  | 15    |
| 5  | 4.6       | 46      | lilac,  | 15    |
| 6  | **        | 6 6     | green,  | 15    |
| 8  | 6.6       | **      | pink,   | 15    |
| 20 | l c       | 6.6     | hlua    | 15    |

10

2

# ROMAN STATES.



| Similar to | illustration, | 1852-64. |
|------------|---------------|----------|
| 1 baiasaba | -1-1          | 40