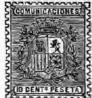

#### AUSTRIA.

Same as illustration. 1850. 1 kreuzer, rect., yellow, 40 5 5 1 40 2369 black, 40 red, 1 brown, 30 ... blue,

New. Used

|    | Same as  | illustr | ation.  | 1858-59. |    |
|----|----------|---------|---------|----------|----|
| 2  | kreuzer, | rect.,  | yellow, | 25       | 5  |
| 3  | "        | 6.6     | black,  | 50       | 10 |
| 3  | 6.6      | 6.6     | green,  | 40       | 8  |
| 5  | 6.6      | **      | red,    | 40       | 2  |
| 10 |          | 6.6     | brown,  | 40       | 2  |
| 15 | 41       |         | blue,   | 40       | 2  |