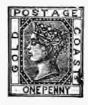

#### ANGOLA.

|    | Same  | as ill | ustration. | 1870-77. |
|----|-------|--------|------------|----------|
| 5  | reis. | rect., | black.     | 5        |
| 10 |       |        | yellow,    | 10       |

|     |       |        |         | New. | Used |
|-----|-------|--------|---------|------|------|
| 20  | reis. | rect., | straw,  | 15   |      |
| 25  | 44    | 44     | rose,   | 20   | 15   |
| 40  | 1.1   | 6.4    | blue,   | 25   |      |
| 50  |       | 14     | green,  | 25   | 15   |
| 100 | 14    | 16     | violet, | 50   | 95   |
| 200 | 4.2   | 44     | orange, | 75   |      |
| 300 | 10    |        | brown.  | 1 00 |      |