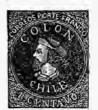

## CHILI.

| Same as illustration, 1853. 1 centavo, rect., yellow, 5 centavos, ' (blue |     |
|---------------------------------------------------------------------------|-----|
|                                                                           |     |
| 5 centavos, " (blue                                                       |     |
|                                                                           |     |
| paper), red, 1 50                                                         | 10° |
| 5 centavos, rect., red, 20                                                | 5   |
| 10 " " blue, 30                                                           | 5.  |
| 20 " " green, 60                                                          | 10  |