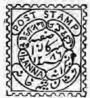

#### BHOPAL.

Embossed centre, "H. H. Navab" on the left. 1877.

| anna, square, black, 25 | 16 | 17 | 1877.