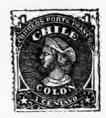

## CHILI.

| Same as illustration, 1853. 1 centavo, rect., yellow, 5 centavos, ' (blue |     |
|---------------------------------------------------------------------------|-----|
|                                                                           |     |
| 5 centavos, " (blue                                                       |     |
|                                                                           |     |
| paper), red, 1 50                                                         | 10° |
| 5 centavos, rect., red, 20                                                | 5   |
| 10 " " blue, 30                                                           | 5.  |
| 20 " " green, 60                                                          | 10  |

|           | Same as   | illust | ration. | 1867-68. |    |
|-----------|-----------|--------|---------|----------|----|
| 1         | centavo,  | rect., | orange, | 5        | 3  |
| 2         | centavos, | "      | black   | 8        | 5  |
| 5         | 44        | 4 6    | red,    | 10       | 2  |
| <b>10</b> | 4.        | 6.6    | blue,   | 20       | 3  |
| 20        | 6.6       |        | green,  | 40       | 8; |