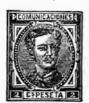

#### AUSTRIA.

Same as illustration. 1850. 1 kreuzer, rect., yellow, 40 5 5 1 40 2369 black, 40 red, 1 brown, 30 ... blue,

New. Used

|    | Same as  | illustr | ation.  | 1858-59. |    |
|----|----------|---------|---------|----------|----|
| 2  | kreuzer, | rect.,  | yellow, | 25       | 5  |
| 3  | "        | 6.6     | black,  | 50       | 10 |
| 3  | 6.6      | 6.6     | green,  | 40       | 8  |
| 5  | 6.6      | **      | red,    | 40       | 2  |
| 10 |          | 6.6     | brown,  | 40       | 2  |
| 15 | 41       |         | blue,   | 40       | 2  |