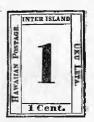

NDWICH ISLANDS.



Similar to illustration. 1852.

|           | cents, | rect., |       |
|-----------|--------|--------|-------|
| - 5<br>13 | "      |        | blue, |
| - 18      | 4.6    | 66     | blue. |



Similar to illustration. 1853. 5 cents, rect., blue, 13 " red, 25 25 75 Head, "Uka Leta" above. 1862-63. 2 cents, rect., rose, " red, 25Head, "Hawaii" above. 1866. 2 cents, rect., vermilion, 5 " blue, 10 5 25 10



Similar to illustration. 1871.

| 1  | cent,  | rect., | violet, | 5  |    |
|----|--------|--------|---------|----|----|
| 6  | cents, | 44     | green,  | 15 | 5  |
| 18 | £ 6    | 6.6    | pink,   | 50 | 20 |
|    |        |        |         |    |    |

Head, "H. I. Postage" above. 1875.
2 cents, rect., brown, 6 3
12 " black, 25 10

New. Usens PROVISIONAL STAMPS.



Same as illustration. Blue paper-1859-65.

|          |       |        | 1000   |   |      |
|----------|-------|--------|--------|---|------|
| 1        | cent, | rect., | blue,  | 1 | 50 - |
| 1        | "     |        | black, |   | 25   |
| <b>2</b> | cents | 44     | black, |   | 50   |
| $^{2}$   | 44    | **     | blue,  | 2 | 50   |
| 5        |       | 4 6    | blue,  |   | 25   |

Same as preceding. White paper: 1859-65.

| 1 | cent,  | rect., | black, | 15 |
|---|--------|--------|--------|----|
| 1 | 4.6    | 4.6    | blue,  | 15 |
| 2 | cents, | 66     | black, | 25 |
| 2 | "      | 6.6    | blue,  | 25 |

## + SAN MARINO.



Same as illustration. 1877. 2 centimes, oblong, green, 5



Same us illustration.

|    | centimes, | oblong, | blue,   | 10 |
|----|-----------|------