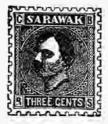

#### NOTICES.

The engravings are placed before the stamps they are designed to illustrate. The column of figures headed "New" gives the prices of unused stamps, and those headed "Used" of cancelled specimens. "Same as illustration" means that all the stamps of the series are identical in design. "Similar to illustration" means that the stamps of the series differ in design, but have a general resemblance to the engraving.