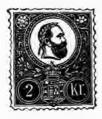

#### AUSTRIA.

|   | Same a   | s illus | tration. | 1850. |   |
|---|----------|---------|----------|-------|---|
| 1 | kreuzer, | rect.,  | yellow,  | 40    | 5 |
| 2 | 66       | 1.6     | black,   | 40    | 5 |
| 3 |          | 4.1     | red,     | 40    | 1 |
| 6 | 4.6      | L 4     | brown,   | 30    | 1 |
| 9 |          | * 6     | blue,    | 30    | 1 |