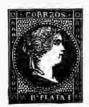

| 25                          |       |
| Head, "Espana" abore, "I<br>below.               | <sup>p</sup> ran <b>q</b> s | ueo'' |
| 1 real, rect, violet,                            | 35                          |       |
| Head, "Expana Valencia                           | " abo                       | ve.   |
| 1 real, rect., vermilion,                        | 75                          |       |
| ½ real, rect., vermilion, claret,                | 75                          | 75    |
| Arms, "Carlos Septimo" al<br>De Las Espanas" bei | ove, '<br>low               | `Rey  |
| 3 cuartos, rect, blue,                           |                             |       |
|                                                  |                             |       |

## SPANISH WEST INDIES.



New. Used Same as illustration, watermarked with loops. 1855. real plata, rect., red, 4 00 3 50
"""" blue, 75 10
""" green, 75 25
""" red, 1 00 50 Watermarked with crossed lines. 1856. † real plata, rect., blue, 75 † '' " green, 2 00 2 " " red, 3 50 25 Without matermark. † real plata, rect., red. 50 † '' '' blue, 10 † '' '' green. 25 30 5 10 green, 25 2 10 .. red, 20



| Á                   | Similar to  | illustr | ation.                                | 1862-6                     | <b>34</b> .   |
|---------------------|-------------|---------|---------------------------------------|----------------------------|---------------|
| 14                  | real plata, | rect.   | , black,<br>black                     | 40                         |               |
| 4                   | on