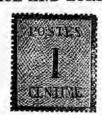

# ALSACE AND LORRAINE.

|            | Same as  | illustr | ation.           | 1870-71. |   |
|------------|----------|---------|------------------|----------|---|
|            | centime, |         | green.<br>brown. | 3<br>5   |   |
| 4          | 44       |         | gray,            | ğ        |   |
| 5          | 4+       | 44      | green.           | 5        |   |
| 10         | 4.4      | 44      | bistr ;          | 5        | õ |
| <b>2</b> 0 | 4.5      | **      | blue.            | 10       |   |
| 25         | 4.4      | 44      | brown,           | 10       | 8 |