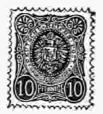

#### AUSTRIA.

|   | Same a   | s illus | tration. | 1850. |   |
|---|----------|---------|----------|-------|---|
| 1 | kreuzer, | rect.,  | yellow,  | 40    | 5 |
| 2 | 66       | 1.6     | black,   | 40    | 5 |
| 3 |          | 4.1     | red,     | 40    | 1 |
| 6 | 4.6      | L 4     | brown,   | 30    | 1 |
| 9 |          | * 6     | blue,    | 30    | 1 |