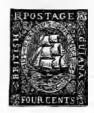

#### BRITISH GUIANA.

Same as illustration. 1850.

4 cents, circular, yellow.

8 " " green,
12 " blue,

Ship in shield, "British Guiana" at sides. 1851.

1 cent, rect., red, 4 cents, "blue,

Same as illustration. 1853. 1 cent, rect., red, 4 cents, "blue,