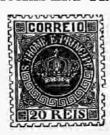

pence,     | 44    | yellow    |    | 10     | 10 |
| 3 | "          | 14    | purple,   |    | 15     | 15 |
| 4 | 44         | "     | rose,     |    | 20     | 10 |
| 6 | L C        | 4.6   | blue,     |    | 30     | 15 |
| 1 | shilling,  | 6.6   | green,    |    | 60     | 10 |
| 5 | shillings. | 4.6   | orange.   | 2  | 50     | 75 |

## ST. LUCIA.



| Same as illustration.   | 1859. |    |
|-------------------------|-------|----|
| Rect. (1 penny), red,   | 25    |    |
| " (4 pence), blue,      | 75    | 50 |
| " (6 "), green,         | 1 00  | 75 |
| Same as preceding.      | 1865. |    |
| Rect. (1 penny), black, | 6     | 5  |
| " (4 pence), yellow,    | 20    | 10 |
| " (6 " ), violet,       | 30    | 10 |
| " (1 shil'g), orange,   | 60    | 10 |

#### ST. THOMAS AND PRINCE.



|     | Sam   | re as il | lustration | New.<br>1870. | Used |
|-----|-------|----------|------------|---------------|------|
| õ   | reis, | rect.,   | black.     | 10            |      |
| 10  | 4.    | 44       | yellow,    | 10            |      |
| 20  | 4.6   | "        | straw,     | 15            |      |
| 25  | 44    |          | red,       | 20            | 20   |
| 40  | 1.5   | 4.6      | blue.      | 25            | 2.0  |
| 50  | 4.4   | 6.6      | green.     | 25            |      |
| 100 | 44    | 4.6      | lilae,     | 50            |      |
| 009 | 4.4   | 4 -      | orange,    | 75            |      |
| 300 | 41    | 44       | brown,     | 1 00          |      |
|     |       |          |            |               |      |

# ST. VINCENT.



|   | Same as   | illu