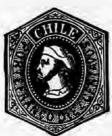

## CHILI.

| Same as illustration, 1853. 1 centavo, rect., yellow, 5 centavos, ' (blue |     |
|---------------------------------------------------------------------------|-----|
|                                                                           |     |
| 5 centavos, " (blue                                                       |     |
|                                                                           |     |
| paper), red, 1 50                                                         | 10° |
| 5 centavos, rect., red, 20                                                | 5   |
| 10 " " blue, 30                                                           | 5.  |
| 20 " " green, 60                                                          | 10  |

|           | Same as   | illust | ration. | 1867-68. |    |
|-----------|-----------|--------|---------|----------|----|
| 1         | centavo,  | rect., | orange, | 5        | 3  |
| 2         | centavos, | "      | black   | 8        | 5  |
| 5         | 44        | 4 6    | red,    | 10       | 2  |
| <b>10</b> | 4.        | 6.6    | blue,   | 20       | 3  |
| 20        | 6.6       |        | green,  | 40       | 8; |