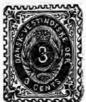

## DANISH WEST INDIES.

|   | Same   | as illust | ration. | 1855-72. |    |
|---|--------|-----------|---------|----------|----|
| 3 | cents, | square,   | rose,   | 10       | 5  |
| 4 | 6.6    | 4.6       | blue,   | 15       | 10 |

|    | Same as illustration.          | 1874-77. |    |
|----|--------------------------------|----------|----|
| 1  | cent, rect., green and violet, | 5        |    |
| 3  | cents, rect., blue and         |          |    |
|    | rose,                          | 8        | 5  |
| 4  | cents, rect., blue and         |          |    |
|    | brown,                         | 10       | 5  |
| 5  | cents, rect., gray and         |          | _  |
|    | green,                         | 15       | 10 |
| 6  | cents, rect., violet,          | 15       | 10 |
|    | cents, rect., yellow an        | d        |    |
|    | lilac,                         | 15       | 5  |
| 10 | cents, rect., brown and        | 1        | _  |
|    | blue,                          | 25       |    |
| 12 | cents, rect., green and        | 1        |    |
|    | lilac                          | 30       | 15 |
| 14 | cents, rect., green and        |          | 10 |
| _  | lilac.                         | 35       |    |
|    |                                | 00       |    |