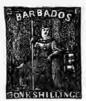

#### BARBADOS.

Same as illustration. Blue paper. 1852.

Rect. (½ penny), green, 50 ... (1 "), blue, 50 ... 25

| W             | 'hite paper. 1 | 856.   |
|---------------|----------------|--------|
| Rect. (1/2 pe | enny), green.  | 4 2    |
| " (1          | '' ), blue,    | 6 2    |
| " (4 pe       | ence), red,    | 30 $5$ |