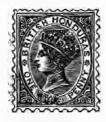

#### BRITISH HONDURAS.

blue,

lilac,

green.

carmine.

4

8

12

24

| Same as illustration. |           |        |        | 1865 - 72. |    |  |
|-----------------------|-----------|--------|--------|------------|----|--|
| 1                     | penny,    | rect., | blue,  | 6          | 5  |  |
| -3                    | pence,    | + 6    | brown, | 15         | 10 |  |
| -6                    | - "       | 64     | rose,  | 30         | 15 |  |
| A                     | shilling, |        | green. | 60         | 15 |  |