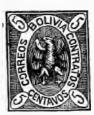

#### BOLIVIA.

| Se   | ıme as | illust  | ration. 1866-68. |    |
|------|--------|---------|------------------|----|
| 5 ce | ntavo  | s, rect | , green, 15      | 15 |
| 5    | 64     | 6.6     | lilac,           |    |
| 10   | 4.6    | 8.6     | brown,           |    |
| 50   | 6.6    | 46      | yellow, 1 50 1   | 00 |
| 50   | 4.6    | 6.6     | blue,            |    |
| 100  | 6.6    | ٤,      | blue,            |    |
| 100  | 6.6    |         | green            |    |