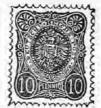

|    | Same as  | illustr | ation.  | 1867-74. |    |
|----|----------|---------|---------|----------|----|
| 1  | kreuzer, | rect.,  | green.  | 3        | 1  |
| 3  | 6.6      | 6.6     | red,    | 5        | 1  |
| 6  | 4.6      |         | blue,   | 15       | 5  |
| 6  | 66       | 4.6     | brown,  | 10       | 2  |
| 7  | 6 6      | "       | blue,   | 10       | 1  |
| 9  | "        | 6.4     | brown,  | 10       | 3  |
| 10 | 44       | 64      | yellow, | 10       | 3  |
| 12 | 44       | 46      | lilac,  | 20       | 5  |
| 18 | e 6      | 46      | red,    | 10       | 3  |
| 1  | mark,    | * *     | violet, | 60       | 10 |
|    |          |         |         |          |    |