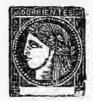

#### CORRIENTES.

Same as illustration. 1856-68.

1 real, M. C., rect., blue, 2 50 2 50

Rect. (3 centavos), blue, 1 00

(3 '), green, 1 50 1 25

(3 '), yellow, 75 75

(3 '), rose, 75 50