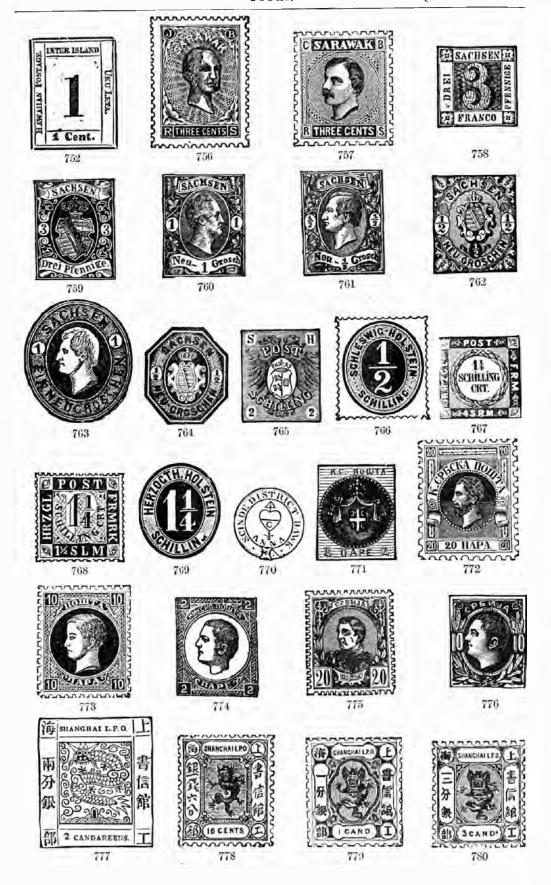

# ARGENTINE CON-FEDERATION.

#### ADHESIVES.

1858. Type 15; several varieties of the numerals of each value side by side on the sheet; a full stop after the numeral in the lowest value only, and in two varieties of it two dots, forming a kind of colon; white wove paper, imperf.

|    |     |              |     |       |     |     |   | igi<br>Us. |
|----|-----|--------------|-----|-------|-----|-----|---|------------|
|    |     |              |     |       |     | 1). |   | D.         |
| 5  | с., | pale red     | ••• | ele.  | 0   | 9   | 0 | 6          |
| 5  | с., | deep red     |     | arti  |     |     |   |            |
| 10 | с., | yellow-green | i   | repr  | 1   | 0   | 2 | 6          |
| 10 | с., | deepergreen  | ••• | ally  |     |     |   |            |
| 15 | с., | blue         | ••• | nal e |     |     |   |            |
| 15 | c., | pale blue    |     | 5     | _ 1 | 3   |   |            |
|    | m   |              | . 1 |       |     |     |   |            |

1861. Type similar to the above, but figure of value much larger, and Greek border narrower and finer; paper as last.

Origi-Reprints. nals. 5 c., light vermilion... 2 6 3 6 5 c., dark 71 . . .

NOTE. This arrangement reverses the order hitherto given to these issues. In Le Timbre Poste for March, 1879, is an article which shows that the arrangement given here is probably correct. All the values have been reprinted. Most of the unused specimens of the 5 c., large figure, are no doubt reprints; while the 10 c. and 15 c. of similar type would appear to be fancy impressions from the stone of the 5 c., altered in order to produce them.