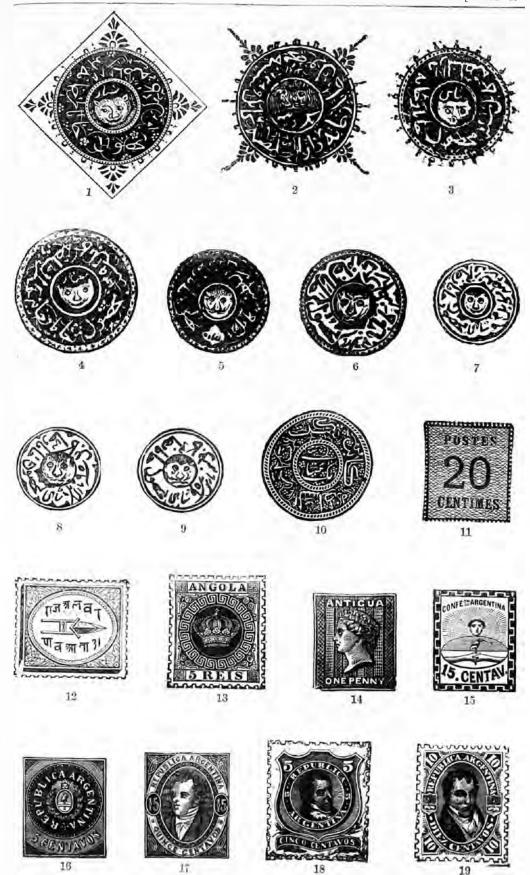

#### ADHESIVES.

1858. Type 15; several varieties of the numerals of each value side by side on the sheet; a full stop after the numeral in the lowest value only, and in two varieties of it two dots, forming a kind of colon; white wove paper, imperf.

|    |     |              |     |       |     |     |   | igi<br>Us. |
|----|-----|--------------|-----|-------|-----|-----|---|------------|
|    |     |              |     |       |     | 1). |   | D.         |
| 5  | с., | pale red     | ••• | ele.  | 0   | 9   | 0 | 6          |
| 5  | с., | deep red     |     | arti  |     |     |   |            |
| 10 | с., | yellow-green | i   | repr  | 1   | 0   | 2 | 6          |
| 10 | с., | deepergreen  | ••• | ally  |     |     |   |            |
| 15 | с., | blue         | ••• | nal e |     |     |   |            |
| 15 | c., | pale blue    |     | 5     | _ 1 | 3   |   |            |
|    | m   |              | . 1 |       |     |     |   |            |

1861. Type similar to the above, but figure of value much larger, and Greek border narrower and finer; paper as last.

Origi-Reprints. nals. 5 c., light vermilion... 2 6 3 6 5 c., dark 71 . . .

NOTE. This arrangement reverses the order hitherto given to these issues. In Le Timbre Poste for March, 1879, is an article which shows that the arrangement given here is probably correct. All the values have been reprinted. Most of the unused specimens of the 5 c., large figure, are no doubt reprints; while the 10 c. and 15 c. of similar type would appear to be fancy impressions from the stone of the 5 c., altered in order to produce them.

#### ADHESIVES.

1861 (December). Type 16; three varieties, one for each value.

1. Lines in the oval shield straight and coarse, the ends of the branches pointing towards the sun.

|   |     |          |         |     | Unused. |      | Used. |
|---|-----|----------|---------|-----|---------|------|-------|
| 5 | с., | dull red | <br>••• | ••• | s.<br>2 | D. 6 | S. D. |
| 5 | C., | rose-red | <br>    |     |         |      |       |

2. Lines fine, oval longer, branches pointing upwards, very fine rays from the sun.

10 c., yellowish green

3. Very similar to 2, but not identical.

15 c., light blue

Note.—All the three values have been reprinted from the stone of the 5 c. The so-called reprints, therefore, of the two higher values are merely fancy impressions and not really fac-similes of the originals.

So-called reprints, 5d. per set.

1862. Type very similar to the above, three varieties as before.

1. Lines in shield arched, and wreath broader than in the former 5 c.

| 5 | C., | violet-rose | No. | *** | 1 | 6 | 0 | 6 |
|---|-----|-------------|-----|-----|---|---|---|---|
|   |     | dull rose   | *** |     | 1 | 6 | 0 | 6 |
| 5 | C., | deep ,,     | *** | *** | 1 | 6 |   |   |
| 5 | C., | rose-pink   | *** |     | 1 | 6 |   |   |

2. Lines straight; shield flatter than in the other types; rays thick and regular; ends of the branches point towards the sun. s. d. S. D.

3. Lines straight; similar to 2, but rays thinner

10 c., deep green 10 c., yellow-green 10 c., dull green

and less regular.

15 c., bright blue 15 c., pale ,, ... 15 c., Prussian blue ... 5 0 2 -6 2 6 Type 17; head in oval, enclosed in various frames. Wmk., R A; imperf. 5 c., rose-red ... 15 0 10 c., green 15 c., blue ... ... The same, perf. 114, holes small and 1864-66. rather far apart. 5 c., rose red ... 0 5 c., red 3 0 5 c., brown-red 1 5 c., rose U ... ... 5 c., carmine ... 1 0 1 ... ... 10 c., yellow-green 10 c., deep green 15 c., dull blue... 15 c., bright blue ... ... 0 6 ... ... 9 0 ... . . . The same, on thinnish paper, unwmked. 5 c., carmine, imperf. ... perf. 111, Note.—The 10 c. and 15 c. also exist on unwatermarked paper, but are believed to be fancy impressions only, made for sale to collectors. The 5 c., unwmkd. and imperf. (probably remainders of those issued in 1867) were provisionally re-issued in 1872. 1867. Types 18, 19, and 20, various portraits in various frames; no wmk.; perf. 12, large holes. 5 c., vermilion 5 c., dull red ... O 0 . . . 10 c., green 15 c., blue 0 0 0 2 Similar types (see 21, 22) varying with each 1873. value as last, same paper and perf. 1 c., mauve 1 c., pale lilac 1 c., violet 4 c., brown 0 1 ...