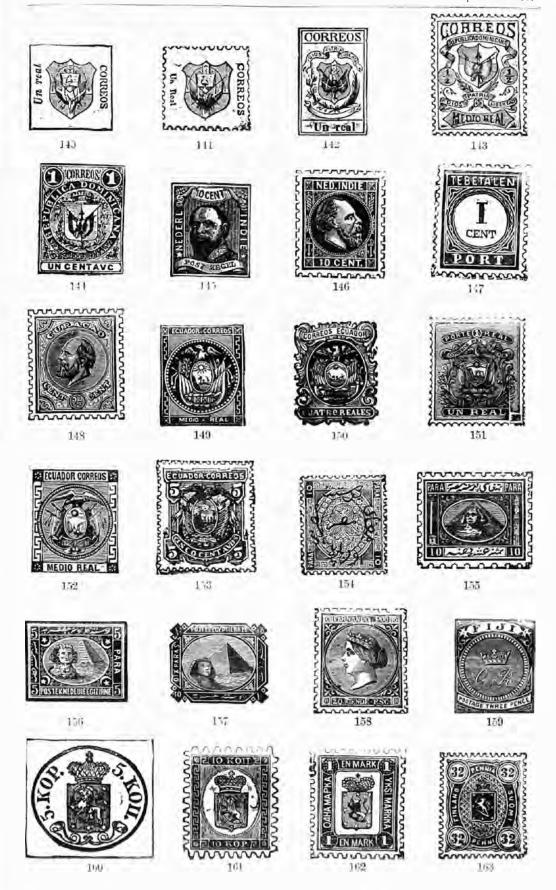

1858. Embossed profile to left on solid ground, enclosed in frames varying with each value, (see Type 26); two series, one with the value in Kreuzer, the other with the value in Soldi; thickish, white wove paper; perf. 15.

Embossed arms on a solid ground, enclosed in an oval engine-turned band; two series as last; white wove paper, perf. 14.

| 2   | Kreuzer | deep yellow   |     | 0 6 |
|-----|---------|---------------|-----|-----|
| 3   | 2)      | pale green    |     | 0 4 |
| - 5 | 7.1     | rose          | ••• | 0 4 |
| 10  | 99      | blue          | *** | 0 2 |
| 15  | 11      | pale brown    |     | 0 5 |
| 2   | Soldi,  | deep yellow   |     | 0 2 |
| 3   | 11      | green         |     | 0 2 |
| - 5 | 12      | rose          |     | 0 2 |
| 10  | 13      | blue          |     | 0 4 |
| 15  | 11      | reddish brown |     | 0 4 |