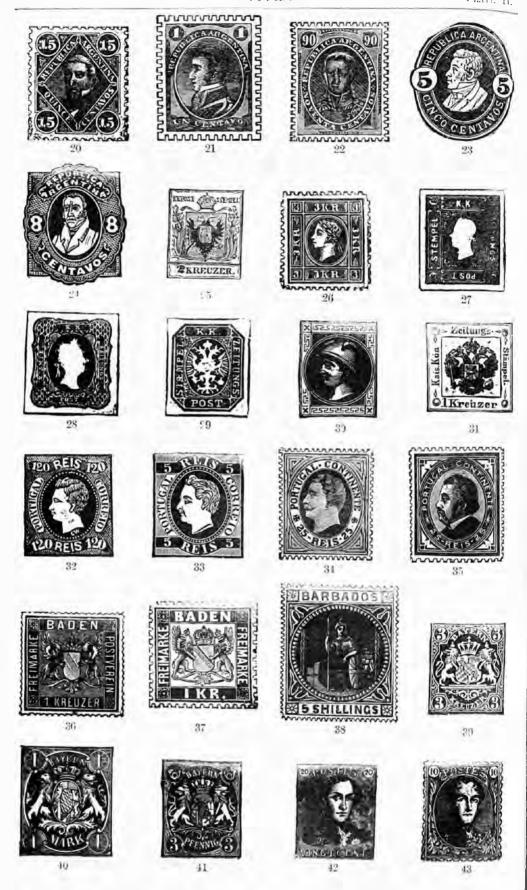

#### ADHESIVES.

1858. Type 15; several varieties of the numerals of each value side by side on the sheet; a full stop after the numeral in the lowest value only, and in two varieties of it two dots, forming a kind of colon; white wove paper, imperf.

#### ADHESIVES.

1861 (December). Type 16; three varieties, one for each value.

1. Lines in the oval shield straight and coarse, the ends of the branches pointing towards the sun.

|   |     |          |         |     | Unused. |      | Used. |
|---|-----|----------|---------|-----|---------|------|-------|
| 5 | с., | dull red | <br>••• | ••• | s.<br>2 | D. 6 | S. D. |
| 5 | C., | rose-red | <br>    |     |         |      |       |

and less regular.

15 c., bright blue 15 c., pale ,, ... 15 c., Prussian blue ... 5 0 2 -6 2 6 Type 17; head in oval, enclosed in various frames. Wmk., R A; imperf. 5 c., rose-red ... 15 0 10 c., green 15 c., blue ... ... The same, perf. 114, holes small and 1864-66. rather far apart. 5 c., rose red ... 0 5 c., red 3 0 5 c., brown-red 1 5 c., rose U ... ... 5 c., carmine ... 1 0 1 ... ... 10 c., yellow-green 10 c., deep green 15 c., dull blue... 15 c., bright blue ... ... 0 6 ... ... 9 0 ... . . . The same, on thinnish paper, unwmked. 5 c., carmine, imperf. ... perf. 111, Note.—The 10 c. and 15 c. also exist on unwatermarked paper, but are believed to be fancy impressions only, made for sale to collectors. The 5 c., unwmkd. and imperf. (probably remainders of those issued in 1867) were provisionally re-issued in 1872. 1867. Types 18, 19, and 20, various portraits in various frames; no wmk.; perf. 12, large holes. 5 c., vermilion 5 c., dull red ... O 0 . . . 10 c., green 15 c., blue 0 0 0 2 Similar types (see 21, 22) varying with each 1873. value as last, same paper and perf. 1 c., mauve 1 c., pale lilac 1 c., violet 4 c., brown 0 1 ...

1858. Embossed profile to left on solid ground, enclosed in frames varying with each value, (see Type 26); two series, one with the value in Kreuzer, the other with the value in Soldi; thickish, white wove paper; perf. 15.

Embossed arms on a solid ground, enclosed in an oval engine-turned band; two series as last; white wove paper, perf. 14.

| 2   | Kreuzer | deep yellow   |     | 0 6 |
|-----|---------|---------------|-----|-----|
| 3   | 2)      | pale green    |     | 0 4 |
| - 5 | 7.1     | rose          | ••• | 0 4 |
| 10  | 99      | blue          | *** | 0 2 |
| 15  | 11      | pale brown    |     | 0 5 |
| 2   | Soldi,  | deep yellow   |     | 0 2 |
| 3   | 11      | green         |     | 0 2 |
| - 5 | 12      | rose          |     | 0 2 |
| 10  | 13      | blue          |     | 0 4 |
| 15  | 11      | reddish brown |     | 0 4 |

1867. Profile to right on solid circular disc, enclosed in a rectangular frame; white wove paper, wmkd. with the words Franco Marken in the sheet.

reddish brown ...

1. Ordinary size, perf. 93.

pale

| 2 Kreuzer | vellow        |     | 0 | 1 | 0 | 1 |
|-----------|---------------|-----|---|---|---|---|
| 2 ,,      | pale yellow   | a   | Ó | 1 | 0 | 1 |
| 2 ,,      | orange-yellow |     | 0 | 2 | 0 | 1 |
| 3 ,,      | deep green    |     | 0 | 3 | 0 | 2 |
| 3 ,,      | pale ,,       |     | 0 | 2 | 0 | 1 |
| 3 ,,      | yellow-green  | *** | 0 | 2 | 0 | 1 |