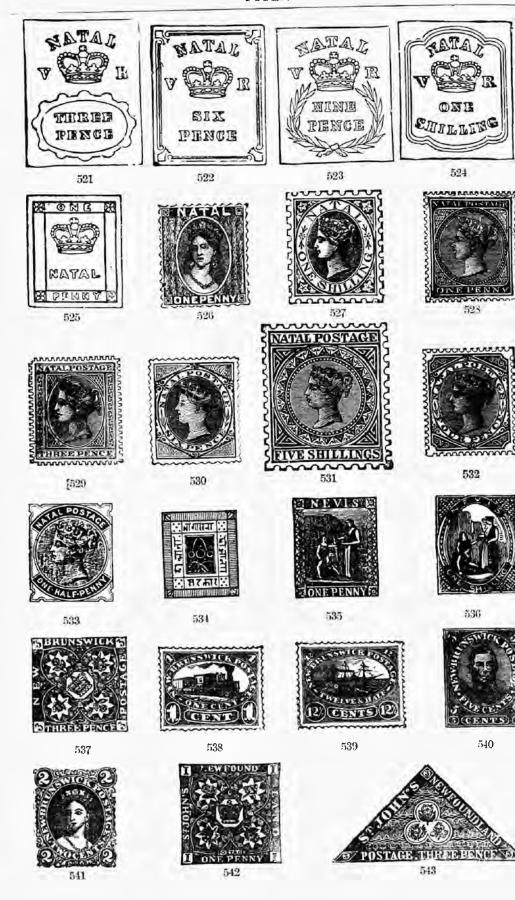

आना ; two चे ; four नार covers: paisa प्रशि ; 1 १ ; 2 2 ; 3 3 ; 4 8

Sirmoor.

quarter पार ; anna त्राना

Soruth.

Type 788: ko (korino-of a kori) को 19; 48
Types 789 & 790: korino को तीना } anna आना

Edw. B. Evans.













TYPES.

PLATE III.



















































Kontispièce

































ITALIANO) G

388

300

302

895

394

















WO PENCE



































































































620















































C80

681

682



683





























635







































































Calle.

NOTA: Lo que quiera escribirse se hará en el reverso.

Lit Meer Aubriot, 33, Nº 175 y 178 Mont (108)

























TYPES.

[PLATE LIII.



LONDON: PRINTED BY PEMBELTON, WILSON, AND CO.

308, Goldhawk Road, Shepherd's Bush, London, W., May, 1882.

Sir,

Herewith we have the honour to submit to you specimen pages of a new PRICED CATALOGUE OF POSTAGE STAMPS of which we have undertaken the publication, and which we trust will meet with your approval and support.

Nothing of the kind has yet been attempted in England. Such English catalogues as are from time to time published only profess to be prices-current of such stamps as spaces are provided for in the most rudimentary albums, and take no notice of those interesting varieties the observation and collection of which raise stamp collecting from a mere pastime to the level of a scientific pursuit.

We are not oblivious of Dr. Moschkau's ca