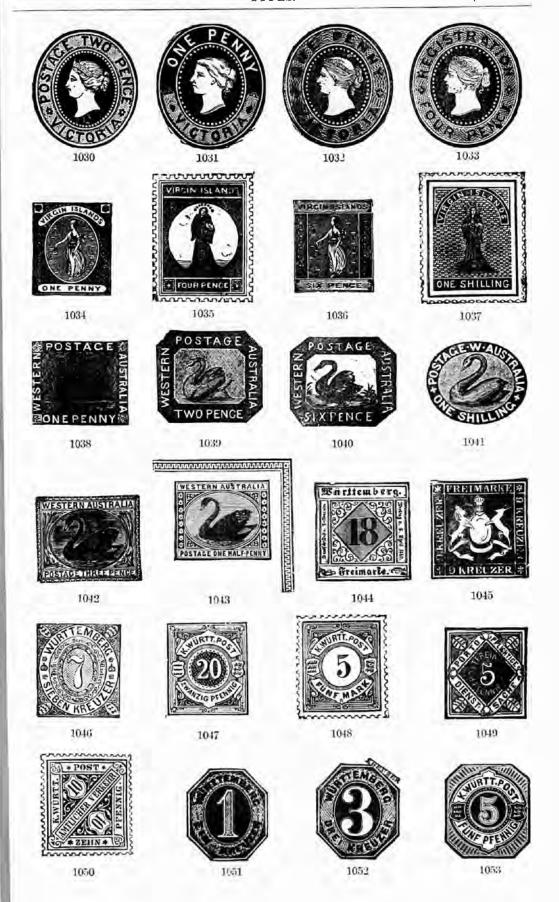

0 6

0 8

0 9

0 1

0 2

n

| ARROWSHI III I I I I I I I I I I I I I I I I                                                                                                                                                                                                                                                                                                                                                                                                                                                                                                                                          | rubile, Austria.                                                                                                                                                                                                                                                                                                           |
|---------------------------------------------------------------------------------------------------------------------------------------------------------------------------------------------------------------------------------------------------------------------------------------------------------------------------------------------------------------------------------------------------------------------------------------------------------------------------------------------------------------------------------------------------------------------------------------|----------------------------------------------------------------------------------------------------------------------------------------------------------------------------------------------------------------------------------------------------------------------------------------------------------------------------|
| 1878. New values, various types.  1. Rouletted.  S. D. S. D.                                                                                                                                                                                                                                                                                                                                                                                                                                                                                                                          | this in one line on the single and in two lines on the double card; no frame, buff card, $5\frac{1}{8} \times 3$ inches.                                                                                                                                                                                                   |
| 16 c., green 1 4 0 2                                                                                                                                                                                                                                                                                                                                                                                                                                                                                                                                                                  | 4 c., grey 0 5                                                                                                                                                                                                                                                                                                             |
| 20 c., light blue 1 8                                                                                                                                                                                                                                                                                                                                                                                                                                                                                                                                                                 | 4 c., grey 0 5<br>4 + 4 c., green 0 9                                                                                                                                                                                                                                                                                      |
| 24 c., dark ,, 1 9 0 5                                                                                                                                                                                                                                                                                                                                                                                                                                                                                                                                                                | 1879. Stamp, arms in oval enclosed in rectangu-                                                                                                                                                                                                                                                                            |
| 2. Perf. 12.                                                                                                                                                                                                                                                                                                                                                                                                                                                                                                                                                                          | lar frame, in right upper corner; inscrip-                                                                                                                                                                                                                                                                                 |
| 25 c., carmine-red 2 0 0 9                                                                                                                                                                                                                                                                                                                                                                                                                                                                                                                                                            | tion along the upper part of the card, in                                                                                                                                                                                                                                                                                  |
| aco Tune or hefere west 19                                                                                                                                                                                                                                                                                                                                                                                                                                                                                                                                                            | three lines on the single and four lines or                                                                                                                                                                                                                                                                                |
| 1880. Type as before, perf. 12.                                                                                                                                                                                                                                                                                                                                                                                                                                                                                                                                                       | the double card; four lines for the address                                                                                                                                                                                                                                                                                |
| 8 c., lake 0 8 0 1                                                                                                                                                                                                                                                                                                                                                                                                                                                                                                                                                                    | the first preceded by An, the third by en, an instruction in one line below; on the                                                                                                                                                                                                                                        |
| 881. Error of perforation-perf. vertically, im-                                                                                                                                                                                                                                                                                                                                                                                                                                                                                                                                       | second half of the double card is the word                                                                                                                                                                                                                                                                                 |
| perf. horizontally.                                                                                                                                                                                                                                                                                                                                                                                                                                                                                                                                                                   | "Répouse" for Réponse; a narrow frame                                                                                                                                                                                                                                                                                      |
| 8 c., lake                                                                                                                                                                                                                                                                                                                                                                                                                                                                                                                                                                            | formed of small parallel dashes, 5 × 2; inches; stamp and frame in rose, the rest                                                                                                                                                                                                                                          |
| Provisional 5 a of 1997 amphaged in                                                                                                                                                                                                                                                                                                                                                                                                                                                                                                                                                   | in black; buff card, 5\(\frac{1}{2}\) \times 3 inches.                                                                                                                                                                                                                                                                     |
| 1882. Provisional, 5 c. of 1867, surcharged in black, ½ in the centre, "PROVISORIO" in                                                                                                                                                                                                                                                                                                                                                                                                                                                                                                | 6 c., rose and black 0 6                                                                                                                                                                                                                                                                                                   |
| Roman capitals, over the label with the                                                                                                                                                                                                                                                                                                                                                                                                                                                                                                                                               | 6 + 6 c., ,, ,, 1 0                                                                                                                                                                                                                                                                                                        |
| original value, and horizontally perforated                                                                                                                                                                                                                                                                                                                                                                                                                                                                                                                                           | 1881. The supply of 4 c. single cards having ap-                                                                                                                                                                                                                                                                           |
| through the middle of the stamps.                                                                                                                                                                                                                                                                                                                                                                                                                                                                                                                                                     | parently run out, the two halves of the                                                                                                                                                                                                                                                                                    |
| 3 c., black on 5 c. vermilion                                                                                                                                                                                                                                                                                                                                                                                                                                                                                                                                                         | 4 + 4 c. were issued for use separately                                                                                                                                                                                                                                                                                    |
| PNVPI ODDO                                                                                                                                                                                                                                                                                                                                                                                                                                                                                                                                                                            | but as the $4 + 4$ c. cards were usually sold                                                                                                                                                                                                                                                                              |
| ENVELOPES.                                                                                                                                                                                                                                                                                                                                                                                                                                                                                                                                                                            | at 7 c., a 1 c. adhesive was added to the                                                                                                                                                                                                                                                                                  |
| 876. Stamp, Type 23, in right upper corner; white wove paper.                                                                                                                                                                                                                                                                                                                                                                                                                                                                                                                         | second half to make up the proper value.                                                                                                                                                                                                                                                                                   |
| 5 c. rosy-red; $5\frac{1}{2} \times 3\frac{1}{4}$ inches 2 0                                                                                                                                                                                                                                                                                                                                                                                                                                                                                                                          | 1. First half of the 4 + 4 c. card.                                                                                                                                                                                                                                                                                        |
| 5 c. dull rose; ,, ,, 2 6                                                                                                                                                                                                                                                                                                                                                                                                                                                                                                                                                             | 4 c., green                                                                                                                                                                                                                                                                                                                |
| 278 Stamu Tune 24 (but with a different non-                                                                                                                                                                                                                                                                                                                                                                                                                                                                                                                                          | 2. Second half of 4 + 4 c., with 1 c. adhesive.                                                                                                                                                                                                                                                                            |
| 878. Stamp, Type 24 (but with a different por-<br>trait for each value), in right upper corner;                                                                                                                                                                                                                                                                                                                                                                                                                                                                                       | 4 c., green and mauve                                                                                                                                                                                                                                                                                                      |
| cream-coloured paper, various sizes.                                                                                                                                                                                                                                                                                                                                                                                                                                                                                                                                                  | A PICETI T A                                                                                                                                                                                                                                                                                                               |
| 1. Laid obliquely :                                                                                                                                                                                                                                                                                                                                                                                                                                                                                                                                                                   | A USTRIA                                                                                                                                                                                                                                                                                                                   |
| 8 c. carmine; 5\ × 3\frac{1}{2} inches                                                                                                                                                                                                                                                                                                                                                                                                                                                                                                                                                | (INCLUDING AUSTRIAN-ITALY).                                                                                                                                                                                                                                                                                                |
| 8 c 6 × 34                                                                                                                                                                                                                                                                                                                                                                                                                                                                                                                                                                            | ADMINISTRIC                                                                                                                                                                                                                                                                                                                |
| 6 c. vellow-green :                                                                                                                                                                                                                                                                                                                                                                                                                                                                                                                                                                   | ADHESIVES.                                                                                                                                                                                                                                                                                                                 |
| 6 c. pale green; ,, ,,                                                                                                                                                                                                                                                                                                                                                                                                                                                                                                                                                                | 1850. Type 25; two series, one with value in Kreuzer, the other with value in Centes.                                                                                                                                                                                                                                      |
| 6 c. pale green; ',, ',,<br>6 c. deep green; ', ',<br>4 c. deep blue; 7 × 4 10 ,,                                                                                                                                                                                                                                                                                                                                                                                                                                                                                                     | imperf.                                                                                                                                                                                                                                                                                                                    |
| 2. Laid vertically:—                                                                                                                                                                                                                                                                                                                                                                                                                                                                                                                                                                  | 1. On thin wove paper.                                                                                                                                                                                                                                                                                                     |
| 4 c. deep blue; $7\frac{1}{8} \times 4\frac{1}{16}$ , 3 6                                                                                                                                                                                                                                                                                                                                                                                                                                                                                                                             | Unused. Used.                                                                                                                                                                                                                                                                                                              |
|                                                                                                                                                                                                                                                                                                                                                                                                                                                                                                                                                                                       | S. D. S. D.                                                                                                                                                                                                                                                                                                                |
| 80. Stamp as last; envelopes $6 \times 3\S$ inches.                                                                                                                                                                                                                                                                                                                                                                                                                                                                                                                                   | I Kreuzer, buff-yellow 0                                                                                                                                                                                                                                                                                                   |
| 1. Cream-coloured, laid paper:— 8 c. rose-carmine 0 9                                                                                                                                                                                                                                                                                                                                                                                                                                                                                                                                 | 2 ,, black 0 6 3 ,, vermilion 0 2                                                                                                                                                                                                                                                                                          |
| 8 c. brown-red 0 9                                                                                                                                                                                                                                                                                                                                                                                                                                                                                                                                                                    | 3 ,, vermilion 0 2 3 3 ,, red 0 2                                                                                                                                                                                                                                                                                          |
| 8 c. deep red                                                                                                                                                                                                                                                                                                                                                                                                                                                                                                                                                                         | 6 ,, dark brown 0 2                                                                                                                                                                                                                                                                                                        |
| 2. Straw-coloured wove paper :-                                                                                                                                                                                                                                                                                                                                                                                                                                                                                                                                                       | 6 ,, warm ,, 0 2                                                                                                                                                                                                                                                                                                           |
| 8 c. pale carmine-rose                                                                                                                                                                                                                                                                                                                                                                                                                                                                                                                                                                | 9 ,, blue 0 2<br>9 light blue 0 3                                                                                                                                                                                                                                                                                          |
| 8 c. deep crimson                                                                                                                                                                                                                                                                                                                                                                                                                                                                                                                                                                     | ,,,,                                                                                                                                                                                                                                                                                                                       |
| 6 c. yellow-green 1 6 0 9                                                                                                                                                                                                                                                                                                                                                                                                                                                                                                                                                             | 5 Centes., buff-yellow 0 8                                                                                                                                                                                                                                                                                                 |
| WRAPPERS.                                                                                                                                                                                                                                                                                                                                                                                                                                                                                                                                                                             | 15 vermilian 0 9                                                                                                                                                                                                                                                                                                           |
| Size, 91 × 63 inches; stamp half-inch from the                                                                                                                                                                                                                                                                                                                                                                                                                                                                                                                                        | 15 " red 0 2                                                                                                                                                                                                                                                                                                               |
| bize, of X of mones; stamp tan-men from the                                                                                                                                                                                                                                                                                                                                                                                                                                                                                                                                           | 71 11 12 12 1                                                                                                                                                                                                                                                                                                              |
| ight side and 24 inches from the upper end.                                                                                                                                                                                                                                                                                                                                                                                                                                                                                                                                           | 30 ,, dark brown 0 2                                                                                                                                                                                                                                                                                                       |
| ight side and 2½ inches from the upper end, thich is rounded and gummed.                                                                                                                                                                                                                                                                                                                                                                                                                                                                                                              | 30 ,, warm ,, 0 2                                                                                                                                                                                                                                                                                                          |
| which is rounded and gummed.                                                                                                                                                                                                                                                                                                                                                                                                                                                                                                                                                          | 30 ,, warm , 0 2 45 ,, blue 0 2                                                                                                                                                                                                                                                                                            |
| which is rounded and gummed.  878. Three-quarter face portrait to right, enclosed in an oval frame with a wavy out-                                                                                                                                                                                                                                                                                                                                                                                                                                                                   | 30 ,, warm ,, 0 2<br>45 ,, blue 0 2<br>45 ,, light blue 0 2                                                                                                                                                                                                                                                                |
| which is rounded and gummed.                                                                                                                                                                                                                                                                                                                                                                                                                                                                                                                                                          | 30 ,, warm , 0 2 45 ,, blue 0 2 45 ,, light blue 0 2 2 Variety lettered "K. F." instead of "K. K."                                                                                                                                                                                                                         |
| which is rounded and gummed.  878. Three-quarter face portrait to right, enclosed in an oval frame with a wavy out-                                                                                                                                                                                                                                                                                                                                                                                                                                                                   | 30 ,, warm ,, 0 2<br>45 ,, blue 0 2<br>45 ,, light blue 0 2                                                                                                                                                                                                                                                                |
| <ul> <li>7hich is rounded and gummed.</li> <li>878. Three-quarter face portrait to right, enclosed in an oval frame with a wavy outline; buff wove paper of smooth texture.</li> <li>1 c. carmine 0 4</li> </ul>                                                                                                                                                                                                                                                                                                                                                                      | 30 ,, warm , 0 2 45 ,, blue 0 2 45 ,, light blue 0 2 2 Variety lettered "K. F." instead of "K. K."                                                                                                                                                                                                                         |
| <ul> <li>878. Three-quarter face portrait to right, enclosed in an oval frame with a wavy outline; buff wove paper of smooth texture.</li> <li>1 c. carmine 0 4</li> <li>880. Type as last for 1 c. and another for 4 c.</li> </ul>                                                                                                                                                                                                                                                                                                                                                   | 30 ,, warm , 0 2 45 ,, blue 0 2 45 ,, light blue 0 2 2 Variety lettered "K. F." instead of "K. K." 15 Centes., vermilion 1 6                                                                                                                                                                                               |
| <ul> <li>878. Three-quarter face portrait to right, enclosed in an oval frame with a wavy outline; buff wove paper of smooth texture.</li> <li>1 c. carmine 0 4</li> <li>880. Type as last for 1 c. and another for 4 c. with a different portrait in an oval, en-</li> </ul>                                                                                                                                                                                                                                                                                                         | 30 ,, warm , 0 2 45 ,, blue 0 2 2 45 ,, light blue 0 2 2 Variety lettered "K. F." instead of "K. K." 15 Centes., vermilion 1 6 2. On ribbed paper. 3 Kreuzer, red 6 ,, brown                                                                                                                                               |
| <ul> <li>878. Three-quarter face portrait to right, enclosed in an oval frame with a wavy outline; buff wove paper of smooth texture.</li> <li>1 c. carmine 0 4</li> <li>880. Type as last for 1 c. and another for 4 c. with a different portrait in an oval, enclosed in an upright oblong frame, with curved sides and rounded corners; whitey-</li> </ul>                                                                                                                                                                                                                         | 30 ,, warm , 0 2 45 ,, blue 0 2 45 ,, light blue 0 2  Variety lettered "K. F." instead of "K. K."  15 Centes., vermilion 1 6  2. On ribbed paper.  3 Kreuzer, red 6 ,, brown 9 ,, blue                                                                                                                                     |
| <ul> <li>878. Three-quarter face portrait to right, enclosed in an oval frame with a wavy outline; buff wove paper of smooth texture.</li> <li>1 c. carmine 0 4</li> <li>880. Type as last for 1 c. and another for 4 c. with a different portrait in an oval, enclosed in an upright oblong frame, with</li> </ul>                                                                                                                                                                                                                                                                   | 30 ,, warm , 0 2 45 ,, blue 0 2 45 ,, light blue 0 2  Variety lettered "K. F." instead of "K. K."  15 Centes., vermilion 1 6  2. On ribbed paper.  3 Kreuzer, red 6 ,, brown 9 ,, blue 5 Centes., buff-yellow                                                                                                              |
| <ul> <li>878. Three-quarter face portrait to right, enclosed in an oval frame with a wavy outline; buff wove paper of smooth texture.</li> <li>1 c. carmine 0 4</li> <li>880. Type as last for 1 c. and another for 4 c. with a different portrait in an oval, enclosed in an upright oblong frame, with curved sides and rounded corners; whiteybrown wove paper, of rougher texture.</li> <li>1 c. vermilion 0 2</li> </ul>                                                                                                                                                         | 30 ,, warm , 0 2 45 ,, blue 0 2 45 ,, light blue 0 2  Variety lettered "K. F." instead of "K. K."  15 Centes., vermilion 1 6  2. On ribbed paper.  3 Kreuzer, red 6 ,, brown 9 ,, blue 5 Centes., buff-yellow 10 ,, black                                                                                                  |
| <ul> <li>878. Three-quarter face portrait to right, enclosed in an oval frame with a wavy outline; buff wove paper of smooth texture.</li> <li>1 c. carmine 0 4</li> <li>880. Type as last for 1 c. and another for 4 c. with a different portrait in an oval, enclosed in an upright oblong frame, with curved sides and rounded corners; whitey-brown wove paper, of rougher texture.</li> </ul>                                                                                                                                                                                    | 30 ,, warm , 0 2 45 ,, blue 0 2 45 ,, light blue 0 2  Variety lettered "K. F." instead of "K. K."  15 Centes., vermilion 1 6  2. On ribbed paper.  3 Kreuzer, red 6 , brown 9 ,, blue 5 Centes., buff-yellow 10 ,, black 15 ,, red                                                                                         |
| <ul> <li>878. Three-quarter face portrait to right, enclosed in an oval frame with a wavy outline; buff wove paper of smooth texture.</li> <li>1 c. carmine 0 4</li> <li>880. Type as last for 1 c. and another for 4 c. with a different portrait in an oval, enclosed in an upright oblong frame, with curved sides and rounded corners; whiteybrown wove paper, of rougher texture.</li> <li>1 c. vermilion 0 2</li> </ul>                                                                                                                                                         | 30 ,, warm , 0 2 45 ,, blue 0 2 2 45 ,, light blue 0 2 2 Variety lettered "K. F." instead of "K. K." 15 Centes., vermilion 1 6 2. On ribbed paper.  3 Kreuzer, red 6 ,, brown                                                                                                                                              |
| <ul> <li>878. Three-quarter face portrait to right, enclosed in an oval frame with a wavy outline; buff wove paper of smooth texture.</li> <li>1 c. carmine 0 4</li> <li>880. Type as last for 1 c. and another for 4 c. with a different portrait in an oval, enclosed in an upright oblong frame, with curved sides and rounded corners; whiteybrown wove paper, of rougher texture.</li> <li>1 c. vermilion 0 2</li> <li>4 c. blue 0 5 0 2</li> <li>POST CARDS.</li> </ul>                                                                                                         | 30 ,, warm , 0 2 45 ,, blue 0 2 45 ,, light blue 0 2  Variety lettered "K. F." instead of "K. K."  15 Centes., vermilion 1 6  2. On ribbed paper.  3 Kreuzer, red 6 ,, brown 9 ,, blue 5 Centes., buff-yellow 10 ,, black 15 ,, red 30 ,, brown 45 ,, blue                                                                 |
| <ul> <li>878. Three-quarter face portrait to right, enclosed in an oval frame with a wavy outline; buff wove paper of smooth texture.</li> <li>1 c. carmine 0 4</li> <li>880. Type as last for 1 c. and another for 4 c. with a different portrait in an oval, enclosed in an upright oblong frame, with curved sides and rounded corners; whiteybrown wove paper, of rougher texture.</li> <li>1 c. vermilion 0 2</li> <li>4 c. blue 0 5 0 2</li> <li>POST CARDS.</li> <li>878. Stamp, portrait in oval with fasces on each</li> </ul>                                               | 30 ,, warm , 0 2 45 ,, blue 0 2 45 ,, light blue 0 2  Variety lettered "K. F." instead of "K. K."  15 Centes., vermilion 1 6  2. On ribbed paper.  3 Kreuzer, red 6 ,, brown 9 ,, blue 5 Centes., buff-yellow 10 ,, black 15 ,, red 15 ,, red 16 ,, brown                                                                  |
| <ul> <li>878. Three-quarter face portrait to right, enclosed in an oval frame with a wavy outline; buff wove paper of smooth texture.</li> <li>1 c. carmine 0 4</li> <li>880. Type as last for 1 c. and another for 4 c. with a different portrait in an oval, enclosed in an upright oblong frame, with curved sides and rounded corners; whitey-brown wove paper, of rougher texture.</li> <li>1 c. vermilion 0 2</li> <li>4 c. blue 0 5 0 2</li> <li>POST CARDS.</li> <li>878. Stamp, portrait in oval with fasces on each side, in right upper corner; R. A. in centre</li> </ul> | 30 ", warm ", " 0 2 45 ", blue " 0 2 45 ", light blue 0 2  Variety lettered "K. F." instead of "K. K."  15 Centes., vermilion 1 6  2. On ribbed paper.  3 Kreuzer, red 6 ", brown 9 ", blue 5 Centes., buff-yellow 10 ", black 15 " red 30 ", brown 45 ", blue  Variety lettered "K. F." 15 Centes., red                   |
| <ul> <li>878. Three-quarter face portrait to right, enclosed in an oval frame with a wavy outline; buff wove paper of smooth texture.</li> <li>1 c. carmine 0 4</li> <li>880. Type as last for 1 c. and another for 4 c. with a different portrait in an oval, enclosed in an upright oblong frame, with curved sides and rounded corners; whiteybrown wove paper, of rougher texture.</li> <li>1 c. vermilion 0 2</li> <li>4 c. blue 0 5 0 2</li> <li>POST CARDS.</li> <li>878. Stamp, portrait in oval with fasces on each</li> </ul>                                               | 30 ", warm ", " 0 2 45 ", blue " 0 2 45 ", light blue 0 2  Variety lettered "K. F." instead of "K. K."  15 Centes., vermilion 1 6  2. On ribbed paper.  3 Kreuzer, red 6 ", brown 9 ", blue 5 Centes., buff-yellow 10 ", black 15 ", red 30 ", brown 45 ", blue Variety lettered "K. F." 15 Centes., red 3. On laid paper. |

1858. Embossed profile to left on solid ground, enclosed in frames varying with each value, (see Type 26); two series, one with the value in Kreuzer, the other with the value in Soldi; thickish, white wove paper; perf. 15.

1861. Embossed profile to right on solid ground, enclosed in oval engine-turned band; two series as in 1858; white wove paper,

|             |         |           |       |     | 3. D. | n | D. |
|-------------|---------|-----------|-------|-----|-------|---|----|
| 2           | Kreuzer | , yellow  |       | *** |       | 0 | 2  |
| 3           | 91      | pale gree | n     |     |       | 0 | 0  |
| 3<br>5<br>5 | >>      | deep "    |       |     |       | 0 | 0  |
| 5           | 71      | red       | ***   |     |       | 0 | 1  |
|             | 11      | pale red  |       |     |       | 0 | 2  |
| 10          | 71      | brown     |       |     |       | 0 | 2  |
| 10          | ,,      | pale brow | vn    |     |       | 0 | 2  |
| 15          | 11      | pale blue |       |     |       | 0 | 1  |
| 15          | 11      | deep "    | • • • |     |       | 0 | 2  |
| 5           | Soldi,  | red       |       |     |       | 0 | 2  |
| 5           | . ,,    | pale red  |       |     |       | 0 | 3  |
| 10          | "       | brown     |       | *** |       | 0 | 2  |
|             |         |           |       |     |       |   |    |

Embossed arms on a solid ground, enclosed in an oval engine-turned band; two series as last; white wove paper, perf. 14.

| 2   | Kreuzer | deep yellow   |     | 0 6 |
|-----|---------|---------------|-----|-----|
| 3   | 2)      | pale green    |     | 0 4 |
| - 5 | 7.1     | rose          | ••• | 0 4 |
| 10  | 99      | blue          | *** | 0 2 |
| 15  | 11      | pale brown    |     | 0 5 |
| 2   | Soldi,  | deep yellow   |     | 0 2 |
| 3   | 11      | green         |     | 0 2 |
| - 5 | 12      | rose          |     | 0 2 |
| 10  | 13      | blue          |     | 0 4 |
| 15  | 11      | reddish brown |     | 0 4 |

1867. Profile to right on solid circular disc, enclosed in a rectangular frame; white wove paper, wmkd. with the words Franco Marken in the sheet.

reddish brown ...

1. Ordinary size, perf. 93.

pale

| 2 Kreuzer | vellow        |     | 0 | 1 | 0 | 1 |
|-----------|---------------|-----|---|---|---|---|
| 2 ,,      | pale yellow   | a   | Ó | 1 | 0 | 1 |
| 2 ,,      | orange-yellow |     | 0 | 2 | 0 | 1 |
| 3 ,,      | deep green    |     | 0 | 3 | 0 | 2 |
| 3 ,,      | pale ,,       |     | 0 | 2 | 0 | 1 |
| 3 ,,      | yellow-green  | *** | 0 | 2 | 0 | 1 |