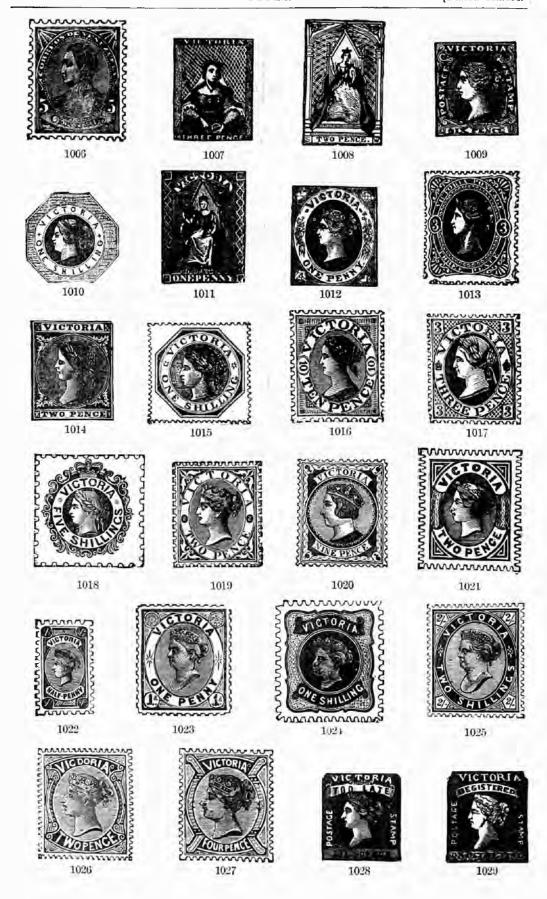

# ARGENTINE CON-FEDERATION.

#### ADHESIVES.

1858. Type 15; several varieties of the numerals of each value side by side on the sheet; a full stop after the numeral in the lowest value only, and in two varieties of it two dots, forming a kind of colon; white wove paper, imperf.

|    |     |              |     |       |     |     |   | igi<br>Us. |
|----|-----|--------------|-----|-------|-----|-----|---|------------|
|    |     |              |     |       |     | 1). |   | D.         |
| 5  | с., | pale red     | ••• | ele.  | 0   | 9   | 0 | 6          |
| 5  | с., | deep red     |     | arti  |     |     |   |            |
| 10 | с., | yellow-green | i   | repr  | 1   | 0   | 2 | 6          |
| 10 | с., | deepergreen  | ••• | ally  |     |     |   |            |
| 15 | с., | blue         | ••• | nal e |     |     |   |            |
| 15 | c., | pale blue    |     | 5     | _ 1 | 3   |   |            |
|    | m   |              | . 1 |       |     |     |   |            |

1861. Type similar to the above, but figure of value much larger, and Greek border narrower and finer; paper as last.

Origi-Reprints. nals. 5 c., light vermilion... 2 6 3 6 5 c., dark 71 . . .

NOTE. This arrangement reverses the order hitherto given to these issues. In Le Timbre Poste for March, 1879, is an article which shows that the arrangement given here is probably correct. All the values have been reprinted. Most of the unused specimens of the 5 c., large figure, are no doubt reprints; while the 10 c. and 15 c. of similar type would appear to be fancy impressions from the stone of the 5 c., altered in order to produce them.

### ARGENTINE REPUBLIC.

#### ADHESIVES.

1861 (December). Type 16; three varieties, one for each value.

1. Lines in the oval shield straight and coarse, the ends of the branches pointing towards the sun.

|   |     |          |         |     | Unused. |      | Used. |
|---|-----|----------|---------|-----|---------|------|-------|
| 5 | с., | dull red | <br>••• | ••• | s.<br>2 | D. 6 | S. D. |
| 5 | C., | rose-red | <br>    |     |         |      |       |