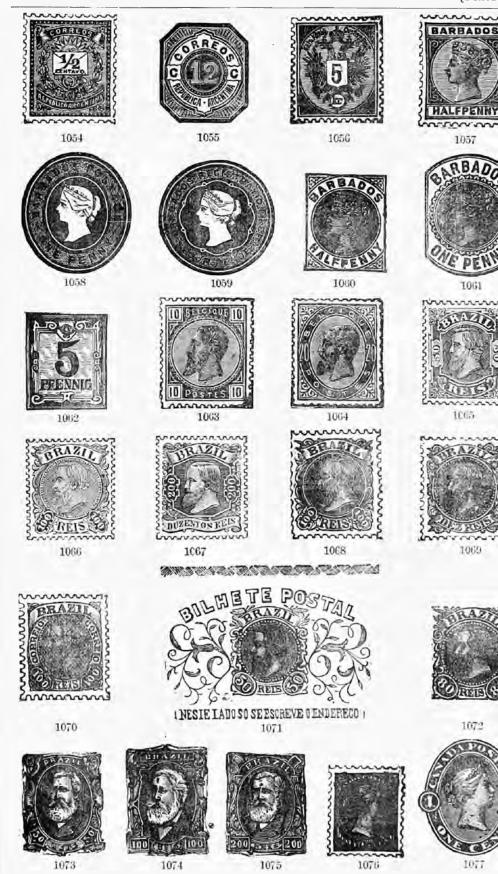

0 6

0 8

0 9

0 1

0 2

n

| ARROWSHI III I I I I I I I I I I I I I I I I                                                                                                                                                                                                                                                                                                                                                                                                                                                                                                                                          | rubile, Austria.                                                                                                                                                                                                                                                                                                           |
|---------------------------------------------------------------------------------------------------------------------------------------------------------------------------------------------------------------------------------------------------------------------------------------------------------------------------------------------------------------------------------------------------------------------------------------------------------------------------------------------------------------------------------------------------------------------------------------|----------------------------------------------------------------------------------------------------------------------------------------------------------------------------------------------------------------------------------------------------------------------------------------------------------------------------|
| 1878. New values, various types.  1. Rouletted.  S. D. S. D.                                                                                                                                                                                                                                                                                                                                                                                                                                                                                                                          | this in one line on the single and in two lines on the double card; no frame, buff card, $5\frac{1}{8} \times 3$ inches.                                                                                                                                                                                                   |
| 16 c., green 1 4 0 2                                                                                                                                                                                                                                                                                                                                                                                                                                                                                                                                                                  | 4 c., grey 0 5                                                                                                                                                                                                                                                                                                             |
| 20 c., light blue 1 8                                                                                                                                                                                                                                                                                                                                                                                                                                                                                                                                                                 | 4 c., grey 0 5<br>4 + 4 c., green 0 9                                                                                                                                                                                                                                                                                      |
| 24 c., dark ,, 1 9 0 5                                                                                                                                                                                                                                                                                                                                                                                                                                                                                                                                                                | 1879. Stamp, arms in oval enclosed in rectangu-                                                                                                                                                                                                                                                                            |
| 2. Perf. 12.                                                                                                                                                                                                                                                                                                                                                                                                                                                                                                                                                                          | lar frame, in right upper corner; inscrip-                                                                                                                                                                                                                                                                                 |
| 25 c., carmine-red 2 0 0 9                                                                                                                                                                                                                                                                                                                                                                                                                                                                                                                                                            | tion along the upper part of the card, in                                                                                                                                                                                                                                                                                  |
| aco Tune or hefere west 19                                                                                                                                                                                                                                                                                                                                                                                                                                                                                                                                                            | three lines on the single and four lines or                                                                                                                                                                                                                                                                                |
| 1880. Type as before, perf. 12.                                                                                                                                                                                                                                                                                                                                                                                                                                                                                                                                                       | the double card; four lines for the address                                                                                                                                                                                                                                                                                |
| 8 c., lake 0 8 0 1                                                                                                                                                                                                                                                                                                                                                                                                                                                                                                                                                                    | the first preceded by An, the third by en, an instruction in one line below; on the                                                                                                                                                                                                                                        |
| 881. Error of perforation-perf. vertically, im-                                                                                                                                                                                                                                                                                                                                                                                                                                                                                                                                       | second half of the double card is the word                                                                                                                                                                                                                                                                                 |
| perf. horizontally.                                                                                                                                                                                                                                                                                                                                                                                                                                                                                                                                                                   | "Répouse" for Réponse; a narrow frame                                                                                                                                                                                                                                                                                      |
| 8 c., lake                                                                                                                                                                                                                                                                                                                                                                                                                                                                                                                                                                            | formed of small parallel dashes, 5 × 2; inches; stamp and frame in rose, the rest                                                                                                                                                                                                                                          |
| Provisional 5 a of 1997 amphaged in                                                                                                                                                                                                                                                                                                                                                                                                                                                                                                                                                   | in black; buff card, 5\(\frac{1}{2}\) \times 3 inches.                                                                                                                                                                                                                                                                     |
| 1882. Provisional, 5 c. of 1867, surcharged in black, ½ in the centre, "PROVISORIO" in                                                                                                                                                                                                                                                                                                                                                                                                                                                                                                | 6 c., rose and black 0 6                                                                                                                                                                                                                                                                                                   |
| Roman capitals, over the label with the                                                                                                                                                                                                                                                                                                                                                                                                                                                                                                                                               | 6 + 6 c., ,, ,, 1 0                                                                                                                                                                                                                                                                                                        |
| original value, and horizontally perforated                                                                                                                                                                                                                                                                                                                                                                                                                                                                                                                                           | 1881. The supply of 4 c. single cards having ap-                                                                                                                                                                                                                                                                           |
| through the middle of the stamps.                                                                                                                                                                                                                                                                                                                                                                                                                                                                                                                                                     | parently run out, the two halves of the                                                                                                                                                                                                                                                                                    |
| 3 c., black on 5 c. vermilion                                                                                                                                                                                                                                                                                                                                                                                                                                                                                                                                                         | 4 + 4 c. were issued for use separately                                                                                                                                                                                                                                                                                    |
| PNVPI ODDO                                                                                                                                                                                                                                                                                                                                                                                                                                                                                                                                                                            | but as the $4 + 4$ c. cards were usually sold                                                                                                                                                                                                                                                                              |
| ENVELOPES.                                                                                                                                                                                                                                                                                                                                                                                                                                                                                                                                                                            | at 7 c., a 1 c. adhesive was added to the                                                                                                                                                                                                                                                                                  |
| 876. Stamp, Type 23, in right upper corner; white wove paper.                                                                                                                                                                                                                                                                                                                                                                                                                                                                                                                         | second half to make up the proper value.                                                                                                                                                                                                                                                                                   |
| 5 c. rosy-red; $5\frac{1}{2} \times 3\frac{1}{4}$ inches 2 0                                                                                                                                                                                                                                                                                                                                                                                                                                                                                                                          | 1. First half of the 4 + 4 c. card.                                                                                                                                                                                                                                                                                        |
| 5 c. dull rose; ,, ,, 2 6                                                                                                                                                                                                                                                                                                                                                                                                                                                                                                                                                             | 4 c., green                                                                                                                                                                                                                                                                                                                |
| 278 Stamu Tune 24 (but with a different non-                                                                                                                                                                                                                                                                                                                                                                                                                                                                                                                                          | 2. Second half of 4 + 4 c., with 1 c. adhesive.                                                                                                                                                                                                                                                                            |
| 878. Stamp, Type 24 (but with a different por-<br>trait for each value), in right upper corner;                                                                                                                                                                                                                                                                                                                                                                                                                                                                                       | 4 c., green and mauve                                                                                                                                                                                                                                                                                                      |
| cream-coloured paper, various sizes.                                                                                                                                                                                                                                                                                                                                                                                                                                                                                                                                                  | A PICETI T A                                                                                                                                                                                                                                                                                                               |
| 1. Laid obliquely :                                                                                                                                                                                                                                                                                                                                                                                                                                                                                                                                                                   | A USTRIA                                                                                                                                                                                                                                                                                                                   |
| 8 c. carmine; 5\ × 3\frac{1}{2} inches                                                                                                                                                                                                                                                                                                                                                                                                                                                                                                                                                | (INCLUDING AUSTRIAN-ITALY).                                                                                                                                                                                                                                                                                                |
| 8 c 6 × 34                                                                                                                                                                                                                                                                                                                                                                                                                                                                                                                                                                            | ADMINISTRIC                                                                                                                                                                                                                                                                                                                |
| 6 c. vellow-green :                                                                                                                                                                                                                                                                                                                                                                                                                                                                                                                                                                   | ADHESIVES.                                                                                                                                                                                                                                                                                                                 |
| 6 c. pale green; ,, ,,                                                                                                                                                                                                                                                                                                                                                                                                                                                                                                                                                                | 1850. Type 25; two series, one with value in Kreuzer, the other with value in Centes.                                                                                                                                                                                                                                      |
| 6 c. pale green; ',, ',,<br>6 c. deep green; ', ',<br>4 c. deep blue; 7 × 4 10 ,,                                                                                                                                                                                                                                                                                                                                                                                                                                                                                                     | imperf.                                                                                                                                                                                                                                                                                                                    |
| 2. Laid vertically:—                                                                                                                                                                                                                                                                                                                                                                                                                                                                                                                                                                  | 1. On thin wove paper.                                                                                                                                                                                                                                                                                                     |
| 4 c. deep blue; $7\frac{1}{8} \times 4\frac{1}{16}$ , 3 6                                                                                                                                                                                                                                                                                                                                                                                                                                                                                                                             | Unused. Used.                                                                                                                                                                                                                                                                                                              |
|                                                                                                                                                                                                                                                                                                                                                                                                                                                                                                                                                                                       | S. D. S. D.                                                                                                                                                                                                                                                                                                                |
| 80. Stamp as last; envelopes $6 \times 3\S$ inches.                                                                                                                                                                                                                                                                                                                                                                                                                                                                                                                                   | I Kreuzer, buff-yellow 0                                                                                                                                                                                                                                                                                                   |
| 1. Cream-coloured, laid paper:— 8 c. rose-carmine 0 9                                                                                                                                                                                                                                                                                                                                                                                                                                                                                                                                 | 2 ,, black 0 6 3 ,, vermilion 0 2                                                                                                                                                                                                                                                                                          |
| 8 c. brown-red 0 9                                                                                                                                                                                                                                                                                                                                                                                                                                                                                                                                                                    | 3 ,, vermilion 0 2 3 3 ,, red 0 2                                                                                                                                                                                                                                                                                          |
| 8 c. deep red                                                                                                                                                                                                                                                                                                                                                                                                                                                                                                                                                                         | 6 ,, dark brown 0 2                                                                                                                                                                                                                                                                                                        |
| 2. Straw-coloured wove paper :-                                                                                                                                                                                                                                                                                                                                                                                                                                                                                                                                                       | 6 ,, warm ,, 0 2                                                                                                                                                                                                                                                                                                           |
| 8 c. pale carmine-rose                                                                                                                                                                                                                                                                                                                                                                                                                                                                                                                                                                | 9 ,, blue 0 2<br>9 light blue 0 3                                                                                                                                                                                                                                                                                          |
| 8 c. deep crimson                                                                                                                                                                                                                                                                                                                                                                                                                                                                                                                                                                     | ,,,,                                                                                                                                                                                                                                                                                                                       |
| 6 c. yellow-green 1 6 0 9                                                                                                                                                                                                                                                                                                                                                                                                                                                                                                                                                             | 5 Centes., buff-yellow 0 8                                                                                                                                                                                                                                                                                                 |
| WRAPPERS.                                                                                                                                                                                                                                                                                                                                                                                                                                                                                                                                                                             | 15 vermilian 0 9                                                                                                                                                                                                                                                                                                           |
| Size, 91 × 63 inches; stamp half-inch from the                                                                                                                                                                                                                                                                                                                                                                                                                                                                                                                                        | 15 " red 0 2                                                                                                                                                                                                                                                                                                               |
| bize, of X of mones; stamp tan-men from the                                                                                                                                                                                                                                                                                                                                                                                                                                                                                                                                           | 71 11 12 12 1                                                                                                                                                                                                                                                                                                              |
| ight side and 24 inches from the upper end.                                                                                                                                                                                                                                                                                                                                                                                                                                                                                                                                           | 30 ,, dark brown 0 2                                                                                                                                                                                                                                                                                                       |
| ight side and 2½ inches from the upper end, thich is rounded and gummed.                                                                                                                                                                                                                                                                                                                                                                                                                                                                                                              | 30 ,, warm ,, 0 2                                                                                                                                                                                                                                                                                                          |
| which is rounded and gummed.                                                                                                                                                                                                                                                                                                                                                                                                                                                                                                                                                          | 30 ,, warm , 0 2 45 ,, blue 0 2                                                                                                                                                                                                                                                                                            |
| which is rounded and gummed.  878. Three-quarter face portrait to right, enclosed in an oval frame with a wavy out-                                                                                                                                                                                                                                                                                                                                                                                                                                                                   | 30 ,, warm ,, 0 2<br>45 ,, blue 0 2<br>45 ,, light blue 0 2                                                                                                                                                                                                                                                                |
| which is rounded and gummed.                                                                                                                                                                                                                                                                                                                                                                                                                                                                                                                                                          | 30 ,, warm , 0 2 45 ,, blue 0 2 45 ,, light blue 0 2 2 Variety lettered "K. F." instead of "K. K."                                                                                                                                                                                                                         |
| which is rounded and gummed.  878. Three-quarter face portrait to right, enclosed in an oval frame with a wavy out-                                                                                                                                                                                                                                                                                                                                                                                                                                                                   | 30 ,, warm ,, 0 2<br>45 ,, blue 0 2<br>45 ,, light blue 0 2                                                                                                                                                                                                                                                                |
| <ul> <li>7hich is rounded and gummed.</li> <li>878. Three-quarter face portrait to right, enclosed in an oval frame with a wavy outline; buff wove paper of smooth texture.</li> <li>1 c. carmine 0 4</li> </ul>                                                                                                                                                                                                                                                                                                                                                                      | 30 ,, warm , 0 2 45 ,, blue 0 2 45 ,, light blue 0 2 2 Variety lettered "K. F." instead of "K. K."                                                                                                                                                                                                                         |
| <ul> <li>878. Three-quarter face portrait to right, enclosed in an oval frame with a wavy outline; buff wove paper of smooth texture.</li> <li>1 c. carmine 0 4</li> <li>880. Type as last for 1 c. and another for 4 c.</li> </ul>                                                                                                                                                                                                                                                                                                                                                   | 30 ,, warm , 0 2 45 ,, blue 0 2 45 ,, light blue 0 2 2 Variety lettered "K. F." instead of "K. K." 15 Centes., vermilion 1 6                                                                                                                                                                                               |
| <ul> <li>878. Three-quarter face portrait to right, enclosed in an oval frame with a wavy outline; buff wove paper of smooth texture.</li> <li>1 c. carmine 0 4</li> <li>880. Type as last for 1 c. and another for 4 c. with a different portrait in an oval, en-</li> </ul>                                                                                                                                                                                                                                                                                                         | 30 ,, warm , 0 2 45 ,, blue 0 2 2 45 ,, light blue 0 2 2 Variety lettered "K. F." instead of "K. K." 15 Centes., vermilion 1 6 2. On ribbed paper. 3 Kreuzer, red 6 ,, brown                                                                                                                                               |
| <ul> <li>878. Three-quarter face portrait to right, enclosed in an oval frame with a wavy outline; buff wove paper of smooth texture.</li> <li>1 c. carmine 0 4</li> <li>880. Type as last for 1 c. and another for 4 c. with a different portrait in an oval, enclosed in an upright oblong frame, with curved sides and rounded corners; whitey-</li> </ul>                                                                                                                                                                                                                         | 30 ,, warm , 0 2 45 ,, blue 0 2 45 ,, light blue 0 2  Variety lettered "K. F." instead of "K. K."  15 Centes., vermilion 1 6  2. On ribbed paper.  3 Kreuzer, red 6 ,, brown 9 ,, blue                                                                                                                                     |
| <ul> <li>878. Three-quarter face portrait to right, enclosed in an oval frame with a wavy outline; buff wove paper of smooth texture.</li> <li>1 c. carmine 0 4</li> <li>880. Type as last for 1 c. and another for 4 c. with a different portrait in an oval, enclosed in an upright oblong frame, with</li> </ul>                                                                                                                                                                                                                                                                   | 30 ,, warm , 0 2 45 ,, blue 0 2 45 ,, light blue 0 2  Variety lettered "K. F." instead of "K. K."  15 Centes., vermilion 1 6  2. On ribbed paper.  3 Kreuzer, red 6 ,, brown 9 ,, blue 5 Centes., buff-yellow                                                                                                              |
| <ul> <li>878. Three-quarter face portrait to right, enclosed in an oval frame with a wavy outline; buff wove paper of smooth texture.</li> <li>1 c. carmine 0 4</li> <li>880. Type as last for 1 c. and another for 4 c. with a different portrait in an oval, enclosed in an upright oblong frame, with curved sides and rounded corners; whiteybrown wove paper, of rougher texture.</li> <li>1 c. vermilion 0 2</li> </ul>                                                                                                                                                         | 30 ,, warm , 0 2 45 ,, blue 0 2 45 ,, light blue 0 2  Variety lettered "K. F." instead of "K. K."  15 Centes., vermilion 1 6  2. On ribbed paper.  3 Kreuzer, red 6 ,, brown 9 ,, blue 5 Centes., buff-yellow 10 ,, black                                                                                                  |
| <ul> <li>878. Three-quarter face portrait to right, enclosed in an oval frame with a wavy outline; buff wove paper of smooth texture.</li> <li>1 c. carmine 0 4</li> <li>880. Type as last for 1 c. and another for 4 c. with a different portrait in an oval, enclosed in an upright oblong frame, with curved sides and rounded corners; whitey-brown wove paper, of rougher texture.</li> </ul>                                                                                                                                                                                    | 30 ,, warm , 0 2 45 ,, blue 0 2 45 ,, light blue 0 2  Variety lettered "K. F." instead of "K. K."  15 Centes., vermilion 1 6  2. On ribbed paper.  3 Kreuzer, red 6 , brown 9 ,, blue 5 Centes., buff-yellow 10 ,, black 15 ,, red                                                                                         |
| <ul> <li>878. Three-quarter face portrait to right, enclosed in an oval frame with a wavy outline; buff wove paper of smooth texture.</li> <li>1 c. carmine 0 4</li> <li>880. Type as last for 1 c. and another for 4 c. with a different portrait in an oval, enclosed in an upright oblong frame, with curved sides and rounded corners; whiteybrown wove paper, of rougher texture.</li> <li>1 c. vermilion 0 2</li> </ul>                                                                                                                                                         | 30 ,, warm , 0 2 45 ,, blue 0 2 2 45 ,, light blue 0 2 2 Variety lettered "K. F." instead of "K. K." 15 Centes., vermilion 1 6 2. On ribbed paper.  3 Kreuzer, red 6 ,, brown                                                                                                                                              |
| <ul> <li>878. Three-quarter face portrait to right, enclosed in an oval frame with a wavy outline; buff wove paper of smooth texture.</li> <li>1 c. carmine 0 4</li> <li>880. Type as last for 1 c. and another for 4 c. with a different portrait in an oval, enclosed in an upright oblong frame, with curved sides and rounded corners; whiteybrown wove paper, of rougher texture.</li> <li>1 c. vermilion 0 2</li> <li>4 c. blue 0 5 0 2</li> <li>POST CARDS.</li> </ul>                                                                                                         | 30 ,, warm , 0 2 45 ,, blue 0 2 45 ,, light blue 0 2  Variety lettered "K. F." instead of "K. K."  15 Centes., vermilion 1 6  2. On ribbed paper.  3 Kreuzer, red 6 ,, brown 9 ,, blue 5 Centes., buff-yellow 10 ,, black 15 ,, red 30 ,, brown 45 ,, blue                                                                 |
| <ul> <li>878. Three-quarter face portrait to right, enclosed in an oval frame with a wavy outline; buff wove paper of smooth texture.</li> <li>1 c. carmine 0 4</li> <li>880. Type as last for 1 c. and another for 4 c. with a different portrait in an oval, enclosed in an upright oblong frame, with curved sides and rounded corners; whiteybrown wove paper, of rougher texture.</li> <li>1 c. vermilion 0 2</li> <li>4 c. blue 0 5 0 2</li> <li>POST CARDS.</li> <li>878. Stamp, portrait in oval with fasces on each</li> </ul>                                               | 30 ,, warm , 0 2 45 ,, blue 0 2 45 ,, light blue 0 2  Variety lettered "K. F." instead of "K. K."  15 Centes., vermilion 1 6  2. On ribbed paper.  3 Kreuzer, red 6 ,, brown 9 ,, blue 5 Centes., buff-yellow 10 ,, black 15 ,, red 15 ,, red 16 ,, brown                                                                  |
| <ul> <li>878. Three-quarter face portrait to right, enclosed in an oval frame with a wavy outline; buff wove paper of smooth texture.</li> <li>1 c. carmine 0 4</li> <li>880. Type as last for 1 c. and another for 4 c. with a different portrait in an oval, enclosed in an upright oblong frame, with curved sides and rounded corners; whitey-brown wove paper, of rougher texture.</li> <li>1 c. vermilion 0 2</li> <li>4 c. blue 0 5 0 2</li> <li>POST CARDS.</li> <li>878. Stamp, portrait in oval with fasces on each side, in right upper corner; R. A. in centre</li> </ul> | 30 ", warm ", " 0 2 45 ", blue " 0 2 45 ", light blue 0 2  Variety lettered "K. F." instead of "K. K."  15 Centes., vermilion 1 6  2. On ribbed paper.  3 Kreuzer, red 6 ", brown 9 ", blue 5 Centes., buff-yellow 10 ", black 15 " red 30 ", brown 45 ", blue  Variety lettered "K. F." 15 Centes., red                   |
| <ul> <li>878. Three-quarter face portrait to right, enclosed in an oval frame with a wavy outline; buff wove paper of smooth texture.</li> <li>1 c. carmine 0 4</li> <li>880. Type as last for 1 c. and another for 4 c. with a different portrait in an oval, enclosed in an upright oblong frame, with curved sides and rounded corners; whiteybrown wove paper, of rougher texture.</li> <li>1 c. vermilion 0 2</li> <li>4 c. blue 0 5 0 2</li> <li>POST CARDS.</li> <li>878. Stamp, portrait in oval with fasces on each</li> </ul>                                               | 30 ", warm ", " 0 2 45 ", blue " 0 2 45 ", light blue 0 2  Variety lettered "K. F." instead of "K. K."  15 Centes., vermilion 1 6  2. On ribbed paper.  3 Kreuzer, red 6 ", brown 9 ", blue 5 Centes., buff-yellow 10 ", black 15 ", red 30 ", brown 45 ", blue Variety lettered "K. F." 15 Centes., red 3. On laid paper. |

1858. Embossed profile to left on solid ground, enclosed in frames varying with each value, (see Type 26); two series, one with the value in Kreuzer, the other with the value in Soldi; thickish, white wove paper; perf. 15.