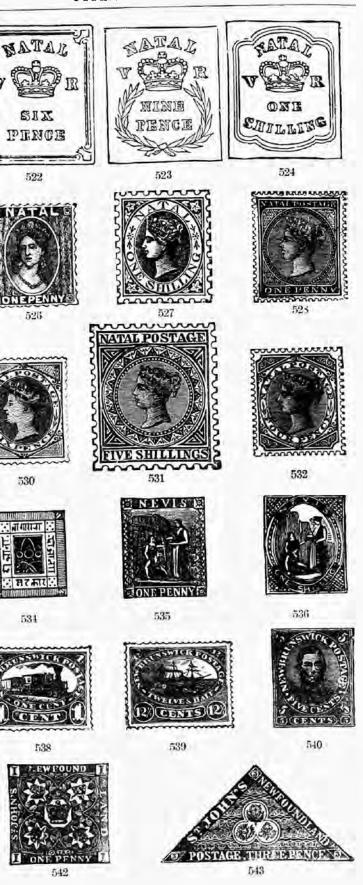

ा ; two चे ; four नार covers: paisa प्रशि ; 1 १ ; 2 2 ; 3 3 ; 4 8

Sirmoor.

quarter पार ; anna त्राना

Soruth.

Type 788: ko (korino-of a kori) को 19; 48
Types 789 & 790: korino को तीना } anna आना

Edw. B. Evans.













TYPES.

PLATE III.



















































Kontispièce

































ITALIANO) G

388

300

302

895

394

















WO PENCE



































































































620















































C80

681

682



683





























635







































































Calle.

NOTA: Lo que quiera escribirse se hará en el reverso.

Lit Meer Aubriot, 33, Nº 175 y 178 Mont (108)

























TYPES.

[PLATE LIII.



LONDON: PRINTED BY PEMBELTON, WILSON, AND CO.

308, Goldhawk Road, Shepherd's Bush, London, W., May, 1882.

Sir,

Herewith we have the honour to submit to you specimen pages of a new PRICED CATALOGUE OF POSTAGE STAMPS of which we have undertaken the publication, and which we trust will meet with your approval and support.

Nothing of the kind has yet been attempted in England. Such English catalogues as are from time to time published only profess to be prices-current of such stamps as spaces are provided for in the most rudimentary albums, and take no notice of those interesting varieties the observation and collection of which raise stamp collecting from a mere pastime to the level of a scientific pursuit.

We are not oblivious of Dr. Moschkau's cata