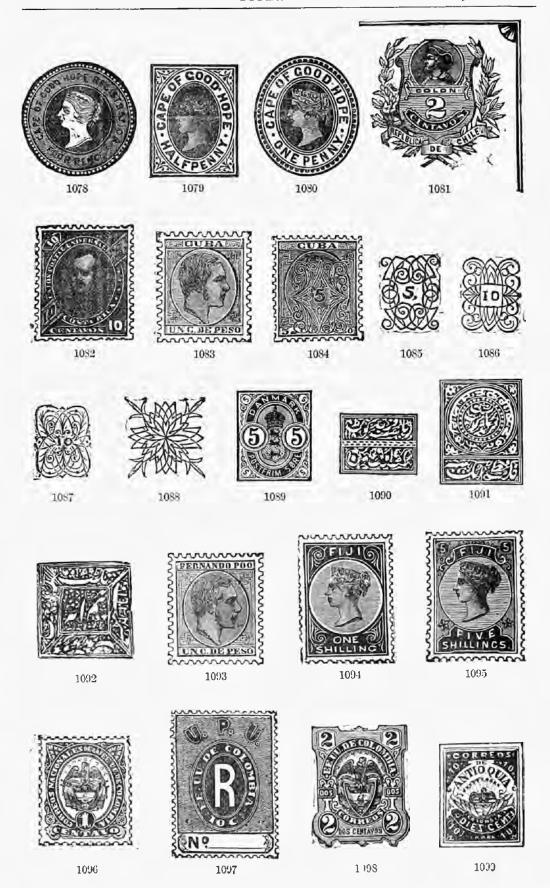

# ARGENTINE CON-FEDERATION.

#### ADHESIVES.

1858. Type 15; several varieties of the numerals of each value side by side on the sheet; a full stop after the numeral in the lowest value only, and in two varieties of it two dots, forming a kind of colon; white wove paper, imperf.

|    |     |              |     |       |     |     |   | igi<br>Us. |
|----|-----|--------------|-----|-------|-----|-----|---|------------|
|    |     |              |     |       |     | 1). |   | D.         |
| 5  | с., | pale red     | ••• | ele.  | 0   | 9   | 0 | 6          |
| 5  | с., | deep red     |     | arti  |     |     |   |            |
| 10 | с., | yellow-green | i   | repr  | 1   | 0   | 2 | 6          |
| 10 | с., | deepergreen  | ••• | ally  |     |     |   |            |
| 15 | с., | blue         | ••• | nal e |     |     |   |            |
| 15 | c., | pale blue    |     | 5     | _ 1 | 3   |   |            |
|    | m   |              | . 1 |       |     |     |   |            |

1861. Type similar to the above, but figure of value much larger, and Greek border narrower and finer; paper as last.

Origi-Reprints. nals. 5 c., light vermilion... 2 6 3 6 5 c., dark 71 . . .

NOTE. This arrangement reverses the order hitherto given to these issues. In Le Timbre Poste for March, 1879, is an article which shows that the arrangement given here is probably correct. All the values have been reprinted. Most of the unused specimens of the 5 c., large figure, are no doubt reprints; while the 10 c. and 15 c. of similar type would appear to be fancy impressions from the stone of the 5 c., altered in order to produce them.

### ARGENTINE REPUBLIC.

#### ADHESIVES.

1861 (December). Type 16; three varieties, one for each value.

1. Lines in the oval shield straight and coarse, the ends of the branches pointing towards the sun.

|   |     |          |         |     | Unused. |      | Used. |
|---|-----|----------|---------|-----|---------|------|-------|
| 5 | с., | dull red | <br>••• | ••• | s.<br>2 | D. 6 | S. D. |
| 5 | C., | rose-red | <br>    |     |         |      |       |

2. Lines fine, oval longer, branches pointing upwards, very fine rays from the sun.

10 c., yellowish green

3. Very similar to 2, but not identical.

15 c., light blue

Note.—All the three values have been reprinted from the stone of the 5 c. The so-called reprints, therefore, of the two higher values are merely fancy impressions and not really fac-similes of the originals.

So-called reprints, 5d. per set.

1862. Type very similar to the above, three varieties as before.

1. Lines in shield arched, and wreath broader than in the former 5 c.

| 5 | C., | violet-rose | No. | *** | 1 | 6 | 0 | 6 |
|---|-----|-------------|-----|-----|---|---|---|---|
|   |     | dull rose   | *** |     | 1 | 6 | 0 | 6 |
| 5 | C., | deep ,,     | *** | *** | 1 | 6 |   |   |
| 5 | C., | rose-pink   | *** |     | 1 | 6 |   |   |

2. Lines straight; shield flatter than in the other types; rays thick and regular; ends of the branches point towards the sun. s. d. S. D.

3. Lines straight; similar to 2, but rays thinner

10 c., deep green 10 c., yellow-green 10 c., dull green

and less regular.

15 c., bright blue 15 c., pale ,, ... 15 c., Prussian blue ... 5 0 2 -6 2 6 Type 17; head in oval, enclosed in various frames. Wmk., R A; imperf. 5 c., rose-red ... 15 0 10 c., green 15 c., blue ... ... The same, perf. 114, holes small and 1864-66. rather far apart. 5 c., rose red ... 0 5 c., red 3 0 5 c., brown-red 1 5 c., rose U ... ... 5 c., carmine ... 1 0 1 ... ... 10 c., yellow-green 10 c., deep green 15 c., dull blue... 15 c., bright blue ... ... 0 6 ... ... 9 0 ... . . . The same, on thinnish paper, unwmked. 5 c., carmine, imperf. ... perf. 111, Note.—The 10 c. and 15 c. also exist on unwatermarked paper, but are believed to be fancy impressions only, made for sale to collectors. The 5 c., unwmkd. and imperf. (probably remainders of those issued in 1867) were provisionally re-issued in 1872. 1867. Types 18, 19, and 20, various portraits in various frames; no wmk.; perf. 12, large holes. 5 c., vermilion 5 c., dull red ... O 0 . . . 10 c., green 15 c., blue 0 0 0 2 Similar types (see 21, 22) varying with each 1873. value as last, same paper and perf. 1 c., mauve 1 c., pale lilac 1 c., violet 4 c., brown 0 1 ...