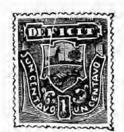

# ARGENTINE CON-FEDERATION.

#### ADHESIVES.

1858. Type 15; several varieties of the numerals of each value side by side on the sheet; a full stop after the numeral in the lowest value only, and in two varieties of it two dots, forming a kind of colon; white wove paper, imperf.

|    |     |              |     |       |     |     |   | igi<br>Us. |
|----|-----|--------------|-----|-------|-----|-----|---|------------|
|    |     |              |     |       |     | 1). |   | D.         |
| 5  | с., | pale red     | ••• | ele.  | 0   | 9   | 0 | 6          |
| 5  | с., | deep red     |     | arti  |     |     |   |            |
| 10 | с., | yellow-green | i   | repr  | 1   | 0   | 2 | 6          |
| 10 | с., | deepergreen  | ••• | ally  |     |     |   |            |
| 15 | с., | blue         | ••• | nal e |     |     |   |            |
| 15 | c., | pale blue    |     | 5     | _ 1 | 3   |   |            |
|    | m   |              | . 1 |       |     |     |   |            |