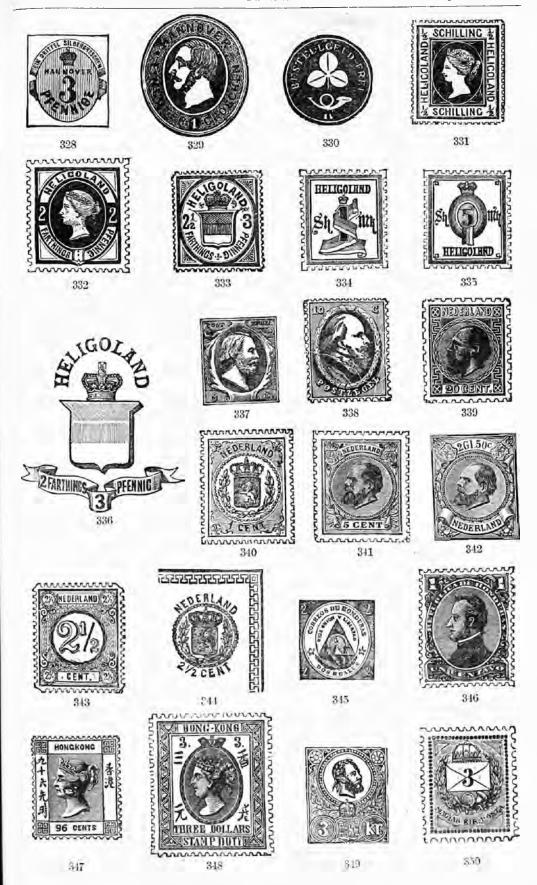

# ARGENTINE CON-FEDERATION.

#### ADHESIVES.

1858. Type 15; several varieties of the numerals of each value side by side on the sheet; a full stop after the numeral in the lowest value only, and in two varieties of it two dots, forming a kind of colon; white wove paper, imperf.

|    |     |              |     |       |     |     |   | igi<br>Us. |
|----|-----|--------------|-----|-------|-----|-----|---|------------|
|    |     |              |     |       |     | 1). |   | D.         |
| 5  | с., | pale red     | ••• | ele.  | 0   | 9   | 0 | 6          |
| 5  | с., | deep red     |     | arti  |     |     |   |            |
| 10 | с., | yellow-green | i   | repr  | 1   | 0   | 2 | 6          |
| 10 | с., | deepergreen  | ••• | ally  |     |     |   |            |
| 15 | с., | blue         | ••• | nal e |     |     |   |            |
| 15 | c., | pale blue    |     | 5     | _ 1 | 3   |   |            |
|    | m   |              | . 1 |       |     |     |   |            |

1861. Type similar to the above, but figure of value much larger, and Greek border narrower and finer; paper as last.

Origi-Reprints. nals. 5 c., light vermilion... 2 6 3 6 5 c., dark 71 . . .

NOTE. This arrangement reverses the order hitherto given to these issues. In Le Timbre Poste for March, 1879, is an article which shows that the arrangement given here is probably correct. All the values have been reprinted. Most of the unused specimens of the 5 c., large figure, are no doubt reprints; while the 10 c. and 15 c. of similar type would appear to be fancy impressions from the stone of the 5 c., altered in order to produce them.

### ARGENTINE REPUBLIC.

#### ADHESIVES.

1861 (December). Type 16; three varieties, one for each value.

1. Lines in the oval shield straight and coarse, the ends of the branches pointing towards the sun.

|   |     |          |         |     | Unused. |      | Used. |
|---|-----|----------|---------|-----|---------|------|-------|
| 5 | с., | dull red | <br>••• | ••• | s.<br>2 | D. 6 | S. D. |
| 5 | C., | rose-red | <br>    |     |         |      |       |

2. Lines fine, oval longer, branches pointing upwards, very fine rays from the sun.

10 c., yellowish green

3. Very similar to 2, but not identical.

15 c., light blue

Note.—All the three values have been reprinted from the stone of the 5 c. The so-called reprints, therefore, of the two higher values are merely fancy impressions and not really fac-similes of the originals.

So-called reprints, 5d. per set.

1862. Type very similar to the above, three varieties as before.

1. Lines in shield arched, and wreath broader than in the former 5 c.

| 5 | C., | violet-rose | No. | *** | 1 | 6 | 0 | 6 |
|---|-----|-------------|-----|-----|---|---|---|---|
|   |     | dull rose   | *** |     | 1 | 6 | 0 | 6 |
| 5 | C., | deep ,,     | *** | *** | 1 | 6 |   |   |
| 5 | C., | rose-pink   | *** |     | 1 | 6 |   |   |

2. Lines straight; shield flatter than in the other types; rays thick and regular; ends of the branches point towards the sun. s. d. S. D.

3. Lines straight; similar to 2, but rays thinner

10 c., deep green 10 c., yellow-green 10 c., dull green

and less regular.

15 c., bright blue 15 c., pale ,, ... 15 c., Prussian blue ... 5 0 2 -6 2 6 Type 17; head in oval, enclosed in various frames. Wmk., R A; imperf. 5 c., rose-red ... 15 0 10 c., green 15 c., blue ... ... The same, perf. 114, holes small and 1864-66. rather far apart. 5 c., rose red ... 0 5 c., red 3 0 5 c., brown-red 1 5 c., rose U ... ... 5 c., carmine ... 1 0 1 ... ... 10 c., yellow-green 10 c., deep green 15 c., dull blue... 15 c., bright blue ... ... 0 6 ... ... 9 0 ... . . . The same, on thinnish paper, unwmked. 5 c., carmine, imperf. ... perf. 111, Note.—The 10 c. and 15 c. also exist on unwatermarked paper, but are believed to be fancy impressions only, made for sale to collectors. The 5 c., unwmkd. and imperf. (probably remainders of those issued in 1867) were provisionally re-issued in 1872. 1867. Types 18, 19, and 20, various portraits in various frames; no wmk.; perf. 12, large holes. 5 c., vermilion 5 c., dull red ... O 0 . . . 10 c., green 15 c., blue 0 0 0 2 Similar types (see 21, 22) varying with each 1873. value as last, same paper and perf. 1 c., mauve 1 c., pale lilac 1 c., violet 4 c., brown 0 1 ...