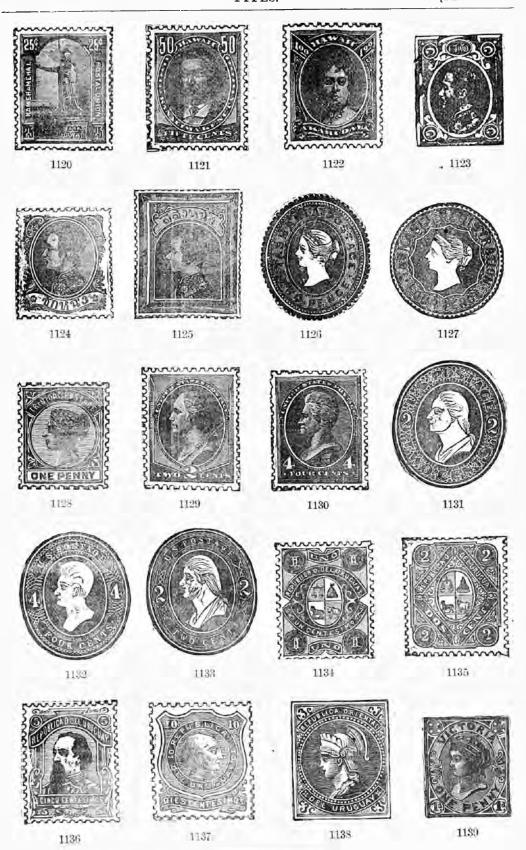

0 6

0 8

0 9

0 1

0 2

n

| ARROWSHI III I I I I I I I I I I I I I I I I                                                                                                                                                                                                                                                                                                                                                                                                                                                                                                                                          | rubile, Austria.                                                                                                                                                                                                                                                                                                           |
|---------------------------------------------------------------------------------------------------------------------------------------------------------------------------------------------------------------------------------------------------------------------------------------------------------------------------------------------------------------------------------------------------------------------------------------------------------------------------------------------------------------------------------------------------------------------------------------|----------------------------------------------------------------------------------------------------------------------------------------------------------------------------------------------------------------------------------------------------------------------------------------------------------------------------|
| 1878. New values, various types.  1. Rouletted.  S. D. S. D.                                                                                                                                                                                                                                                                                                                                                                                                                                                                                                                          | this in one line on the single and in two lines on the double card; no frame, buff card, $5\frac{1}{8} \times 3$ inches.                                                                                                                                                                                                   |
| 16 c., green 1 4 0 2                                                                                                                                                                                                                                                                                                                                                                                                                                                                                                                                                                  | 4 c., grey 0 5                                                                                                                                                                                                                                                                                                             |
| 20 c., light blue 1 8                                                                                                                                                                                                                                                                                                                                                                                                                                                                                                                                                                 | 4 c., grey 0 5<br>4 + 4 c., green 0 9                                                                                                                                                                                                                                                                                      |
| 24 c., dark ,, 1 9 0 5                                                                                                                                                                                                                                                                                                                                                                                                                                                                                                                                                                | 1879. Stamp, arms in oval enclosed in rectangu-                                                                                                                                                                                                                                                                            |
| 2. Perf. 12.                                                                                                                                                                                                                                                                                                                                                                                                                                                                                                                                                                          | lar frame, in right upper corner; inscrip-                                                                                                                                                                                                                                                                                 |
| 25 c., carmine-red 2 0 0 9                                                                                                                                                                                                                                                                                                                                                                                                                                                                                                                                                            | tion along the upper part of the card, in                                                                                                                                                                                                                                                                                  |
| aco Tune or hefere west 19                                                                                                                                                                                                                                                                                                                                                                                                                                                                                                                                                            | three lines on the single and four lines or                                                                                                                                                                                                                                                                                |
| 1880. Type as before, perf. 12.                                                                                                                                                                                                                                                                                                                                                                                                                                                                                                                                                       | the double card; four lines for the address                                                                                                                                                                                                                                                                                |
| 8 c., lake 0 8 0 1                                                                                                                                                                                                                                                                                                                                                                                                                                                                                                                                                                    | the first preceded by An, the third by en, an instruction in one line below; on the                                                                                                                                                                                                                                        |
| 881. Error of perforation-perf. vertically, im-                                                                                                                                                                                                                                                                                                                                                                                                                                                                                                                                       | second half of the double card is the word                                                                                                                                                                                                                                                                                 |
| perf. horizontally.                                                                                                                                                                                                                                                                                                                                                                                                                                                                                                                                                                   | "Répouse" for Réponse; a narrow frame                                                                                                                                                                                                                                                                                      |
| 8 c., lake                                                                                                                                                                                                                                                                                                                                                                                                                                                                                                                                                                            | formed of small parallel dashes, 5 × 2; inches; stamp and frame in rose, the rest                                                                                                                                                                                                                                          |
| Provisional 5 a of 1997 amphaged in                                                                                                                                                                                                                                                                                                                                                                                                                                                                                                                                                   | in black; buff card, 5\(\frac{1}{2}\) \times 3 inches.                                                                                                                                                                                                                                                                     |
| 1882. Provisional, 5 c. of 1867, surcharged in black, ½ in the centre, "PROVISORIO" in                                                                                                                                                                                                                                                                                                                                                                                                                                                                                                | 6 c., rose and black 0 6                                                                                                                                                                                                                                                                                                   |
| Roman capitals, over the label with the                                                                                                                                                                                                                                                                                                                                                                                                                                                                                                                                               | 6 + 6 c., ,, ,, 1 0                                                                                                                                                                                                                                                                                                        |
| original value, and horizontally perforated                                                                                                                                                                                                                                                                                                                                                                                                                                                                                                                                           | 1881. The supply of 4 c. single cards having ap-                                                                                                                                                                                                                                                                           |
| through the middle of the stamps.                                                                                                                                                                                                                                                                                                                                                                                                                                                                                                                                                     | parently run out, the two halves of the                                                                                                                                                                                                                                                                                    |
| 3 c., black on 5 c. vermilion                                                                                                                                                                                                                                                                                                                                                                                                                                                                                                                                                         | 4 + 4 c. were issued for use separately                                                                                                                                                                                                                                                                                    |
| PNVPI ODDO                                                                                                                                                                                                                                                                                                                                                                                                                                                                                                                                                                            | but as the $4 + 4$ c. cards were usually sold                                                                                                                                                                                                                                                                              |
| ENVELOPES.                                                                                                                                                                                                                                                                                                                                                                                                                                                                                                                                                                            | at 7 c., a 1 c. adhesive was added to the                                                                                                                                                                                                                                                                                  |
| 876. Stamp, Type 23, in right upper corner; white wove paper.                                                                                                                                                                                                                                                                                                                                                                                                                                                                                                                         | second half to make up the proper value.                                                                                                                                                                                                                                                                                   |
| 5 c. rosy-red; $5\frac{1}{2} \times 3\frac{1}{4}$ inches 2 0                                                                                                                                                                                                                                                                                                                                                                                                                                                                                                                          | 1. First half of the 4 + 4 c. card.                                                                                                                                                                                                                                                                                        |
| 5 c. dull rose; ,, ,, 2 6                                                                                                                                                                                                                                                                                                                                                                                                                                                                                                                                                             | 4 c., green                                                                                                                                                                                                                                                                                                                |
| 278 Stamu Tune 24 (but with a different non-                                                                                                                                                                                                                                                                                                                                                                                                                                                                                                                                          | 2. Second half of 4 + 4 c., with 1 c. adhesive.                                                                                                                                                                                                                                                                            |
| 878. Stamp, Type 24 (but with a different por-<br>trait for each value), in right upper corner;                                                                                                                                                                                                                                                                                                                                                                                                                                                                                       | 4 c., green and mauve                                                                                                                                                                                                                                                                                                      |
| cream-coloured paper, various sizes.                                                                                                                                                                                                                                                                                                                                                                                                                                                                                                                                                  | A PICETI T A                                                                                                                                                                                                                                                                                                               |
| 1. Laid obliquely :                                                                                                                                                                                                                                                                                                                                                                                                                                                                                                                                                                   | A USTRIA                                                                                                                                                                                                                                                                                                                   |
| 8 c. carmine; 5\ × 3\frac{1}{2} inches                                                                                                                                                                                                                                                                                                                                                                                                                                                                                                                                                | (INCLUDING AUSTRIAN-ITALY).                                                                                                                                                                                                                                                                                                |
| 8 c 6 × 34                                                                                                                                                                                                                                                                                                                                                                                                                                                                                                                                                                            | ADMINISTRIC                                                                                                                                                                                                                                                                                                                |
| 6 c. vellow-green :                                                                                                                                                                                                                                                                                                                                                                                                                                                                                                                                                                   | ADHESIVES.                                                                                                                                                                                                                                                                                                                 |
| 6 c. pale green; ,, ,,                                                                                                                                                                                                                                                                                                                                                                                                                                                                                                                                                                | 1850. Type 25; two series, one with value in Kreuzer, the other with value in Centes.                                                                                                                                                                                                                                      |
| 6 c. pale green; ',, ',,<br>6 c. deep green; ', ',<br>4 c. deep blue; 7 × 4 10 ,,                                                                                                                                                                                                                                                                                                                                                                                                                                                                                                     | imperf.                                                                                                                                                                                                                                                                                                                    |
| 2. Laid vertically:—                                                                                                                                                                                                                                                                                                                                                                                                                                                                                                                                                                  | 1. On thin wove paper.                                                                                                                                                                                                                                                                                                     |
| 4 c. deep blue; $7\frac{1}{8} \times 4\frac{1}{16}$ , 3 6                                                                                                                                                                                                                                                                                                                                                                                                                                                                                                                             | Unused. Used.                                                                                                                                                                                                                                                                                                              |
|                                                                                                                                                                                                                                                                                                                                                                                                                                                                                                                                                                                       | S. D. S. D.                                                                                                                                                                                                                                                                                                                |
| 80. Stamp as last; envelopes $6 \times 3\S$ inches.                                                                                                                                                                                                                                                                                                                                                                                                                                                                                                                                   | I Kreuzer, buff-yellow 0                                                                                                                                                                                                                                                                                                   |
| 1. Cream-coloured, laid paper:— 8 c. rose-carmine 0 9                                                                                                                                                                                                                                                                                                                                                                                                                                                                                                                                 | 2 ,, black 0 6 3 ,, vermilion 0 2                                                                                                                                                                                                                                                                                          |
| 8 c. brown-red 0 9                                                                                                                                                                                                                                                                                                                                                                                                                                                                                                                                                                    | 3 ,, vermilion 0 2 3 3 ,, red 0 2                                                                                                                                                                                                                                                                                          |
| 8 c. deep red                                                                                                                                                                                                                                                                                                                                                                                                                                                                                                                                                                         | 6 ,, dark brown 0 2                                                                                                                                                                                                                                                                                                        |
| 2. Straw-coloured wove paper :-                                                                                                                                                                                                                                                                                                                                                                                                                                                                                                                                                       | 6 ,, warm ,, 0 2                                                                                                                                                                                                                                                                                                           |
| 8 c. pale carmine-rose                                                                                                                                                                                                                                                                                                                                                                                                                                                                                                                                                                | 9 ,, blue 0 2<br>9 light blue 0 3                                                                                                                                                                                                                                                                                          |
| 8 c. deep crimson                                                                                                                                                                                                                                                                                                                                                                                                                                                                                                                                                                     | ,,,,                                                                                                                                                                                                                                                                                                                       |
| 6 c. yellow-green 1 6 0 9                                                                                                                                                                                                                                                                                                                                                                                                                                                                                                                                                             | 5 Centes., buff-yellow 0 8                                                                                                                                                                                                                                                                                                 |
| WRAPPERS.                                                                                                                                                                                                                                                                                                                                                                                                                                                                                                                                                                             | 15 vermilian 0 9                                                                                                                                                                                                                                                                                                           |
| Size, 91 × 63 inches; stamp half-inch from the                                                                                                                                                                                                                                                                                                                                                                                                                                                                                                                                        | 15 " red 0 2                                                                                                                                                                                                                                                                                                               |
| bize, of X of mones; stamp tan-men from the                                                                                                                                                                                                                                                                                                                                                                                                                                                                                                                                           | 71 11 12 12 1                                                                                                                                                                                                                                                                                                              |
| ight side and 24 inches from the upper end.                                                                                                                                                                                                                                                                                                                                                                                                                                                                                                                                           | 30 ,, dark brown 0 2                                                                                                                                                                                                                                                                                                       |
| ight side and 2½ inches from the upper end, thich is rounded and gummed.                                                                                                                                                                                                                                                                                                                                                                                                                                                                                                              | 30 ,, warm ,, 0 2                                                                                                                                                                                                                                                                                                          |
| which is rounded and gummed.                                                                                                                                                                                                                                                                                                                                                                                                                                                                                                                                                          | 30 ,, warm , 0 2 45 ,, blue 0 2                                                                                                                                                                                                                                                                                            |
| which is rounded and gummed.  878. Three-quarter face portrait to right, enclosed in an oval frame with a wavy out-                                                                                                                                                                                                                                                                                                                                                                                                                                                                   | 30 ,, warm ,, 0 2<br>45 ,, blue 0 2<br>45 ,, light blue 0 2                                                                                                                                                                                                                                                                |
| which is rounded and gummed.                                                                                                                                                                                                                                                                                                                                                                                                                                                                                                                                                          | 30 ,, warm , 0 2 45 ,, blue 0 2 45 ,, light blue 0 2 2 Variety lettered "K. F." instead of "K. K."                                                                                                                                                                                                                         |
| which is rounded and gummed.  878. Three-quarter face portrait to right, enclosed in an oval frame with a wavy out-                                                                                                                                                                                                                                                                                                                                                                                                                                                                   | 30 ,, warm ,, 0 2<br>45 ,, blue 0 2<br>45 ,, light blue 0 2                                                                                                                                                                                                                                                                |
| <ul> <li>7hich is rounded and gummed.</li> <li>878. Three-quarter face portrait to right, enclosed in an oval frame with a wavy outline; buff wove paper of smooth texture.</li> <li>1 c. carmine 0 4</li> </ul>                                                                                                                                                                                                                                                                                                                                                                      | 30 ,, warm , 0 2 45 ,, blue 0 2 45 ,, light blue 0 2 2 Variety lettered "K. F." instead of "K. K."                                                                                                                                                                                                                         |
| <ul> <li>878. Three-quarter face portrait to right, enclosed in an oval frame with a wavy outline; buff wove paper of smooth texture.</li> <li>1 c. carmine 0 4</li> <li>880. Type as last for 1 c. and another for 4 c.</li> </ul>                                                                                                                                                                                                                                                                                                                                                   | 30 ,, warm , 0 2 45 ,, blue 0 2 45 ,, light blue 0 2 2 Variety lettered "K. F." instead of "K. K." 15 Centes., vermilion 1 6                                                                                                                                                                                               |
| <ul> <li>878. Three-quarter face portrait to right, enclosed in an oval frame with a wavy outline; buff wove paper of smooth texture.</li> <li>1 c. carmine 0 4</li> <li>880. Type as last for 1 c. and another for 4 c. with a different portrait in an oval, en-</li> </ul>                                                                                                                                                                                                                                                                                                         | 30 ,, warm , 0 2 45 ,, blue 0 2 2 45 ,, light blue 0 2 2 Variety lettered "K. F." instead of "K. K." 15 Centes., vermilion 1 6 2. On ribbed paper. 3 Kreuzer, red 6 ,, brown                                                                                                                                               |
| <ul> <li>878. Three-quarter face portrait to right, enclosed in an oval frame with a wavy outline; buff wove paper of smooth texture.</li> <li>1 c. carmine 0 4</li> <li>880. Type as last for 1 c. and another for 4 c. with a different portrait in an oval, enclosed in an upright oblong frame, with curved sides and rounded corners; whitey-</li> </ul>                                                                                                                                                                                                                         | 30 ,, warm , 0 2 45 ,, blue 0 2 45 ,, light blue 0 2  Variety lettered "K. F." instead of "K. K."  15 Centes., vermilion 1 6  2. On ribbed paper.  3 Kreuzer, red 6 ,, brown 9 ,, blue                                                                                                                                     |
| <ul> <li>878. Three-quarter face portrait to right, enclosed in an oval frame with a wavy outline; buff wove paper of smooth texture.</li> <li>1 c. carmine 0 4</li> <li>880. Type as last for 1 c. and another for 4 c. with a different portrait in an oval, enclosed in an upright oblong frame, with</li> </ul>                                                                                                                                                                                                                                                                   | 30 ,, warm , 0 2 45 ,, blue 0 2 45 ,, light blue 0 2  Variety lettered "K. F." instead of "K. K."  15 Centes., vermilion 1 6  2. On ribbed paper.  3 Kreuzer, red 6 ,, brown 9 ,, blue 5 Centes., buff-yellow                                                                                                              |
| <ul> <li>878. Three-quarter face portrait to right, enclosed in an oval frame with a wavy outline; buff wove paper of smooth texture.</li> <li>1 c. carmine 0 4</li> <li>880. Type as last for 1 c. and another for 4 c. with a different portrait in an oval, enclosed in an upright oblong frame, with curved sides and rounded corners; whiteybrown wove paper, of rougher texture.</li> <li>1 c. vermilion 0 2</li> </ul>                                                                                                                                                         | 30 ,, warm , 0 2 45 ,, blue 0 2 45 ,, light blue 0 2  Variety lettered "K. F." instead of "K. K."  15 Centes., vermilion 1 6  2. On ribbed paper.  3 Kreuzer, red 6 ,, brown 9 ,, blue 5 Centes., buff-yellow 10 ,, black                                                                                                  |
| <ul> <li>878. Three-quarter face portrait to right, enclosed in an oval frame with a wavy outline; buff wove paper of smooth texture.</li> <li>1 c. carmine 0 4</li> <li>880. Type as last for 1 c. and another for 4 c. with a different portrait in an oval, enclosed in an upright oblong frame, with curved sides and rounded corners; whitey-brown wove paper, of rougher texture.</li> </ul>                                                                                                                                                                                    | 30 ,, warm , 0 2 45 ,, blue 0 2 45 ,, light blue 0 2  Variety lettered "K. F." instead of "K. K."  15 Centes., vermilion 1 6  2. On ribbed paper.  3 Kreuzer, red 6 , brown 9 ,, blue 5 Centes., buff-yellow 10 ,, black 15 ,, red                                                                                         |
| <ul> <li>878. Three-quarter face portrait to right, enclosed in an oval frame with a wavy outline; buff wove paper of smooth texture.</li> <li>1 c. carmine 0 4</li> <li>880. Type as last for 1 c. and another for 4 c. with a different portrait in an oval, enclosed in an upright oblong frame, with curved sides and rounded corners; whiteybrown wove paper, of rougher texture.</li> <li>1 c. vermilion 0 2</li> </ul>                                                                                                                                                         | 30 ,, warm , 0 2 45 ,, blue 0 2 2 45 ,, light blue 0 2 2 Variety lettered "K. F." instead of "K. K." 15 Centes., vermilion 1 6 2. On ribbed paper.  3 Kreuzer, red 6 ,, brown                                                                                                                                              |
| <ul> <li>878. Three-quarter face portrait to right, enclosed in an oval frame with a wavy outline; buff wove paper of smooth texture.</li> <li>1 c. carmine 0 4</li> <li>880. Type as last for 1 c. and another for 4 c. with a different portrait in an oval, enclosed in an upright oblong frame, with curved sides and rounded corners; whiteybrown wove paper, of rougher texture.</li> <li>1 c. vermilion 0 2</li> <li>4 c. blue 0 5 0 2</li> <li>POST CARDS.</li> </ul>                                                                                                         | 30 ,, warm , 0 2 45 ,, blue 0 2 45 ,, light blue 0 2  Variety lettered "K. F." instead of "K. K."  15 Centes., vermilion 1 6  2. On ribbed paper.  3 Kreuzer, red 6 ,, brown 9 ,, blue 5 Centes., buff-yellow 10 ,, black 15 ,, red 30 ,, brown 45 ,, blue                                                                 |
| <ul> <li>878. Three-quarter face portrait to right, enclosed in an oval frame with a wavy outline; buff wove paper of smooth texture.</li> <li>1 c. carmine 0 4</li> <li>880. Type as last for 1 c. and another for 4 c. with a different portrait in an oval, enclosed in an upright oblong frame, with curved sides and rounded corners; whiteybrown wove paper, of rougher texture.</li> <li>1 c. vermilion 0 2</li> <li>4 c. blue 0 5 0 2</li> <li>POST CARDS.</li> <li>878. Stamp, portrait in oval with fasces on each</li> </ul>                                               | 30 ,, warm , 0 2 45 ,, blue 0 2 45 ,, light blue 0 2  Variety lettered "K. F." instead of "K. K."  15 Centes., vermilion 1 6  2. On ribbed paper.  3 Kreuzer, red 6 ,, brown 9 ,, blue 5 Centes., buff-yellow 10 ,, black 15 ,, red 15 ,, red 16 ,, brown                                                                  |
| <ul> <li>878. Three-quarter face portrait to right, enclosed in an oval frame with a wavy outline; buff wove paper of smooth texture.</li> <li>1 c. carmine 0 4</li> <li>880. Type as last for 1 c. and another for 4 c. with a different portrait in an oval, enclosed in an upright oblong frame, with curved sides and rounded corners; whitey-brown wove paper, of rougher texture.</li> <li>1 c. vermilion 0 2</li> <li>4 c. blue 0 5 0 2</li> <li>POST CARDS.</li> <li>878. Stamp, portrait in oval with fasces on each side, in right upper corner; R. A. in centre</li> </ul> | 30 ", warm ", " 0 2 45 ", blue " 0 2 45 ", light blue 0 2  Variety lettered "K. F." instead of "K. K."  15 Centes., vermilion 1 6  2. On ribbed paper.  3 Kreuzer, red 6 ", brown 9 ", blue 5 Centes., buff-yellow 10 ", black 15 " red 30 ", brown 45 ", blue  Variety lettered "K. F." 15 Centes., red                   |
| <ul> <li>878. Three-quarter face portrait to right, enclosed in an oval frame with a wavy outline; buff wove paper of smooth texture.</li> <li>1 c. carmine 0 4</li> <li>880. Type as last for 1 c. and another for 4 c. with a different portrait in an oval, enclosed in an upright oblong frame, with curved sides and rounded corners; whiteybrown wove paper, of rougher texture.</li> <li>1 c. vermilion 0 2</li> <li>4 c. blue 0 5 0 2</li> <li>POST CARDS.</li> <li>878. Stamp, portrait in oval with fasces on each</li> </ul>                                               | 30 ", warm ", " 0 2 45 ", blue " 0 2 45 ", light blue 0 2  Variety lettered "K. F." instead of "K. K."  15 Centes., vermilion 1 6  2. On ribbed paper.  3 Kreuzer, red 6 ", brown 9 ", blue 5 Centes., buff-yellow 10 ", black 15 ", red 30 ", brown 45 ", blue Variety lettered "K. F." 15 Centes., red 3. On laid paper. |

 $\tilde{2}$ 

n 2 2

0

0

30

| 4. On thick wove paper.  |         |       |       |
|--------------------------|---------|-------|-------|
|                          |         | s. D. | s. D. |
| 1 Kreuzer, yellow        | * * * * |       | 0 3   |
| 1 ,, pale yellow         |         |       | 0 3   |
| 2 ,, black               | • • •   |       | 0 3   |
| 3 ,, vermilion           |         |       | 0 1   |
| 3 ,, pale red            | ***     |       | 0 1   |
|                          |         |       | 0 1   |
| 9 ,, blue                | • • •   |       | 0 1   |
| 3 Kreuzer, brown (crror) | •••     |       |       |
| 5 Centes., yellow        |         |       | 1 0   |
| 5 ,, pale yellow         |         |       | 1 0   |
| 10 ,, black              |         |       | 0 6   |
| 15 ,, vermilion          |         |       | 0 2   |

. . .

pale red ...

brown

blue

... The unused usually sold are reprints.

Note.—In Pemberton's "Philatelical Catais stated that the variety of 15 Centes. lettered "K. F." instead of "K. K." shows a difference also in the position of the word Centes. This is not described but I believe it to be a followed. not described, but I believe it to be as follows: In the ordinary 15 c. the figures are on rather a higher level than the word and the top of the almost (quite in heavily printed specimens) touches the inner line of the label; in the variety the figures and word are closer together, on the same horizontal line, and there is a distinct space between the top of the 5 and the line above it. The higher level than the word and the top of the 5 horizontal line, and there is a distinct space be-tween the top of the 5 and the line above it. The Kreuzer series have usually been termed those of Austria and the Centes. and Soldi series those of Austrian-Italy. The latter denomina-tion is not strictly correct. The second series of each issue were used in the Austro-Italian Pro-vinces but not acquiringly so. I have no doubt vinces, but not exclusively so. I have no doubt that all the series were employed, in the same manner as the current one, in the Austrian postoffices established at various places along the shores of the Mediterranean, where Italian is usually understood and German is not.

1858. Embossed profile to left on solid ground, enclosed in frames varying with each value, (see Type 26); two series, one with the value in Kreuzer, the other with the value in Soldi; thickish, white wove paper; perf. 15.

| 2                               | Kreuzer, | yellow        | ***     | 1<br>2<br>0 | 6         |
|---------------------------------|----------|---------------|---------|-------------|-----------|
| 2                               | "        | orange-buff   | • • •   | 2           | 0         |
| <b>23</b> 5 5 5                 | "        | black         |         | 0           | G         |
| 5                               |          | vermilion     |         | 0           | 1         |
| - 5                             | 11       | brick-red     | •••     | 0           | ĩ         |
| - 8                             | ,,       | pale red      | ***     | Ö           | î         |
| 10                              | 11       |               | •••     | ŏ           | ì         |
| 10                              | 11       | pale brown    |         |             |           |
| 10                              | **       | reddish brown | ***     | 0           | 2         |
| 15                              | "        | pale blue     | • • •   | 0           | 1         |
| 15                              | 9.9      | deep "        |         | 0           | 2         |
| 2                               | Soldi,   | yellow        | • • •   | 0           | 8         |
| 2<br>2<br>3<br>5<br>5<br>5<br>5 | 11       | orange        | ***     | 0           | 6         |
| 3                               |          | black         |         | 0           | 6         |
| 5                               | **       | vermilion     | •••     | 0           | 1         |
| 6                               | 17       | brick-red     | • • • • | ŏ           | $\hat{2}$ |
| 2                               | ,,,      |               | 111     | ŏ           | 2         |
| - 0                             | 3.3      | pale red      | ***     |             | 2         |
| 10                              | 33       | pale brown    | ***     | 0           | 2         |
| 10                              | 11       | reddish brown |         | 0           | 3         |
| 15                              | 11       | pale blue     | ***     | 0           | 2         |
| 15                              | ,,       | deep "        | ***     | 0           | 4         |
|                                 |          |               |         |             |           |

| 1809. | Type as  | last.     |      |   |   |
|-------|----------|-----------|------|---|---|
| 3     | Kreuzer, | sea-green | 79.4 | 0 | 4 |
|       |          |           |      |   |   |

| 3 | Kreuzer, sea-green | *** | 0 4 |
|---|--------------------|-----|-----|
|   | Type as last.      |     |     |
| 3 | Soldi, sea-green   |     | 0 4 |

1861. Embossed profile to right on solid ground, enclosed in oval engine-turned band; two series as in 1858; white wove paper,

|             |         |           |       |     | 3. D. | n | D. |
|-------------|---------|-----------|-------|-----|-------|---|----|
| 2           | Kreuzer | , yellow  |       | *** |       | 0 | 2  |
| 3           | 91      | pale gree | n     |     |       | 0 | 0  |
| 3<br>5<br>5 | >>      | deep "    |       |     |       | 0 | 0  |
| 5           | 71      | red       | ***   |     |       | 0 | 1  |
|             | 11      | pale red  |       |     |       | 0 | 2  |
| 10          | 71      | brown     |       |     |       | 0 | 2  |
| 10          | ,,      | pale brow | vn    |     |       | 0 | 2  |
| 15          | 11      | pale blue |       |     |       | 0 | 1  |
| 15          | 11      | deep "    | • • • |     |       | 0 | 2  |
| 5           | Soldi,  | red       |       |     |       | 0 | 2  |
| 5           | . ,,    | pale red  |       |     |       | 0 | 3  |
| 10          | "       | brown     |       | *** |       | 0 | 2  |
|             |         |           |       |     |       |   |    |

Note.—The other values of the Soldi series were not issued, the supply of those values of the issue of 1858 not having been exhausted when the issue of 1861 became obsolete. All the above issues have been reprinted. The reprints of the 1850 issue may be distinguished by their bright, fresh appearance and by the gun being white instead of yellow, as on the originals. The reprints of the issues of 1858-62 may be distinguished by the perforations, which are 12 in the earlier remitted of 15 may be distinguished. prints and 9½ in the later, instead of 15 and 14. There is a whole set of the Soldi series of 1861 among the reprints.

Embossed arms on a solid ground, enclosed in an oval engine-turned band; two series as last; white wove paper, perf. 14.

| 2   | Kreuzer | deep yellow   |     | 0 6 |
|-----|---------|---------------|-----|-----|
| 3   | 2)      | pale green    |     | 0 4 |
| - 5 | 7.1     | rose          | ••• | 0 4 |
| 10  | 99      | blue          | *** | 0 2 |
| 15  | 11      | pale brown    |     | 0 5 |
| 2   | Soldi,  | deep yellow   |     | 0 2 |
| 3   | 11      | green         |     | 0 2 |
| - 5 | 12      | rose          |     | 0 2 |
| 10  | 13      | blue          |     | 0 4 |
| 15  | 11      | reddish brown |     | 0 4 |

| 2 Kreuzer, yellow                                                                             | $\begin{array}{cc}0&2\\0&2\end{array}$ |
|-----------------------------------------------------------------------------------------------|----------------------------------------|
|                                                                                               | 0 2                                    |
| 2 ,, orange-yellow                                                                            |                                        |
| 3 ,, green                                                                                    | 0 1                                    |
| 3 ,, yellow-green                                                                             | 0 2                                    |
| 2 ,, orange-yellow 3 ,, green 5 ,, deep rose 5 ,, bale                                        | 0 2                                    |
|                                                                                               | 0 1                                    |
| 10 ,, blue                                                                                    | 0 1                                    |
| 10 ,, deep blue                                                                               | 0 2                                    |
| 15 ,, reddish brown                                                                           | 0 2                                    |
| 15 ,, pale ,,                                                                                 | 0 1                                    |
| 2 Soldi, yellow 0 4                                                                           | 0 2                                    |
| 2 Soldi, yellow 0 4 2 ,, orange-yellow 3 ,, green 0 6 3 ,, yellow-green 5 ,, deep rose 5 pale |                                        |
| 3 ,, green 0 6                                                                                | 0 2                                    |
| 3 ,, yellow-green                                                                             | 0 3                                    |
| 5 ,, deep rose                                                                                | 0 2                                    |
|                                                                                               | 0 1                                    |
| 10 ,, blue                                                                                    | 0 3                                    |
| 10 ,, deep blue                                                                               | 0 6                                    |

1867. Profile to right on solid circular disc, enclosed in a rectangular frame; white wove paper, wmkd. with the words Franco Marken in the sheet.

reddish brown ...

1. Ordinary size, perf. 93.

pale

| 2 Kreuzer | vellow        |     | 0 | 1 | 0 | 1 |
|-----------|---------------|-----|---|---|---|---|
| 2 ,,      | pale yellow   | a   | Ó | 1 | 0 | 1 |
| 2 ,,      | orange-yellow |     | 0 | 2 | 0 | 1 |
| 3 ,,      | deep green    |     | 0 | 3 | 0 | 2 |
| 3 ,,      | pale ,,       |     | 0 | 2 | 0 | 1 |
| 3 ,,      | yellow-green  | *** | 0 | 2 | 0 | 1 |