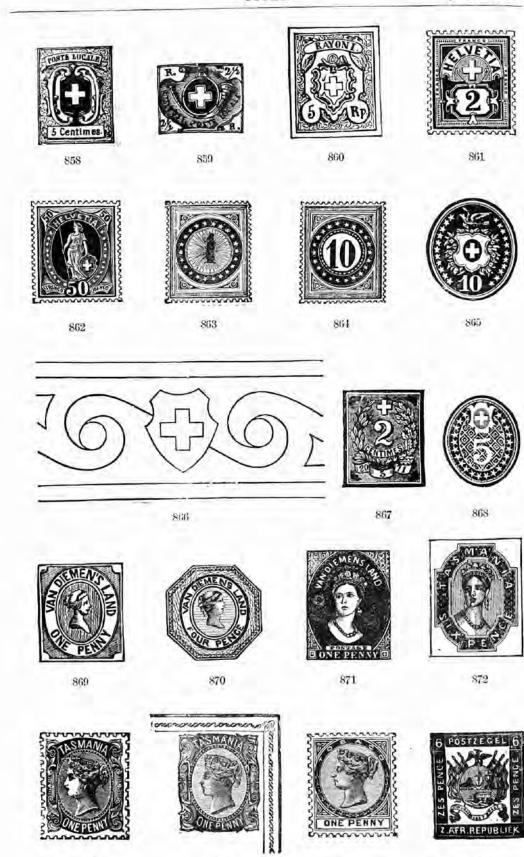

1858. Embossed profile to left on solid ground, enclosed in frames varying with each value, (see Type 26); two series, one with the value in Kreuzer, the other with the value in Soldi; thickish, white wove paper; perf. 15.

| 2                               | Kreuzer, | yellow        | ***     | 1<br>2<br>0 | 6         |
|---------------------------------|----------|---------------|---------|-------------|-----------|
| 2                               | "        | orange-buff   | • • •   | 2           | 0         |
| <b>23</b> 5 5 5                 | "        | black         |         | 0           | G         |
| 5                               |          | vermilion     |         | 0           | 1         |
| - 5                             | 11       | brick-red     | •••     | 0           | ĩ         |
| - 8                             | ,,       | pale red      | ***     | Ö           | î         |
| 10                              | 11       |               | •••     | ŏ           | ì         |
| 10                              | 11       | pale brown    |         |             |           |
| 10                              | **       | reddish brown | ***     | 0           | 2         |
| 15                              | "        | pale blue     | • • •   | 0           | 1         |
| 15                              | 9.9      | deep "        |         | 0           | 2         |
| 2                               | Soldi,   | yellow        | • • •   | 0           | 8         |
| 2<br>2<br>3<br>5<br>5<br>5<br>5 | 11       | orange        | ***     | 0           | 6         |
| 3                               |          | black         |         | 0           | 6         |
| 5                               | **       | vermilion     | •••     | 0           | 1         |
| 6                               | 17       | brick-red     | • • • • | ŏ           | $\hat{2}$ |
| 2                               | ,,,      |               | 111     | ŏ           | 2         |
| - 0                             | 3.3      | pale red      | ***     |             | 2         |
| 10                              | 33       | pale brown    | ***     | 0           | 2         |
| 10                              | 11       | reddish brown |         | 0           | 3         |
| 15                              | 11       | pale blue     | ***     | 0           | 2         |
| 15                              | ,,       | deep "        | ***     | 0           | 4         |
|                                 |          |               |         |             |           |

1861. Embossed profile to right on solid ground, enclosed in oval engine-turned band; two series as in 1858; white wove paper,

|             |         |           |       |     | 3. D. | n | D. |
|-------------|---------|-----------|-------|-----|-------|---|----|
| 2           | Kreuzer | , yellow  |       | *** |       | 0 | 2  |
| 3           | 91      | pale gree | n     |     |       | 0 | 0  |
| 3<br>5<br>5 | >>      | deep "    |       |     |       | 0 | 0  |
| 5           | 71      | red       | ***   |     |       | 0 | 1  |
|             | 11      | pale red  |       |     |       | 0 | 2  |
| 10          | 71      | brown     |       |     |       | 0 | 2  |
| 10          | ,,      | pale brow | vn    |     |       | 0 | 2  |
| 15          | 11      | pale blue |       |     |       | 0 | 1  |
| 15          | 11      | deep "    | • • • |     |       | 0 | 2  |
| 5           | Soldi,  | red       |       |     |       | 0 | 2  |
| 5           | . ,,    | pale red  |       |     |       | 0 | 3  |
| 10          | "       | brown     |       | *** |       | 0 | 2  |
|             |         |           |       |     |       |   |    |

Embossed arms on a solid ground, enclosed in an oval engine-turned band; two series as last; white wove paper, perf. 14.

| 2   | Kreuzer | deep yellow   |     | 0 6 |
|-----|---------|---------------|-----|-----|
| 3   | 2)      | pale green    |     | 0 4 |
| - 5 | 7.1     | rose          | ••• | 0 4 |
| 10  | 99      | blue          | *** | 0 2 |
| 15  | 11      | pale brown    |     | 0 5 |
| 2   | Soldi,  | deep yellow   |     | 0 2 |
| 3   | 11      | green         |     | 0 2 |
| - 5 | 12      | rose          |     | 0 2 |
| 10  | 13      | blue          |     | 0 4 |
| 15  | 11      | reddish brown |     | 0 4 |

1867. Profile to right on solid circular disc, enclosed in a rectangular frame; white wove paper, wmkd. with the words Franco Marken in the sheet.

reddish brown ...

1. Ordinary size, perf. 93.

pale

| 2 Kreuzer | vellow        |     | 0 | 1 | 0 | 1 |
|-----------|---------------|-----|---|---|---|---|
| 2 ,,      | pale yellow   | a   | Ó | 1 | 0 | 1 |
| 2 ,,      | orange-yellow |     | 0 | 2 | 0 | 1 |
| 3 ,,      | deep green    |     | 0 | 3 | 0 | 2 |
| 3 ,,      | pale ,,       |     | 0 | 2 | 0 | 1 |
| 3 ,,      | yellow-green  | *** | 0 | 2 | 0 | 1 |