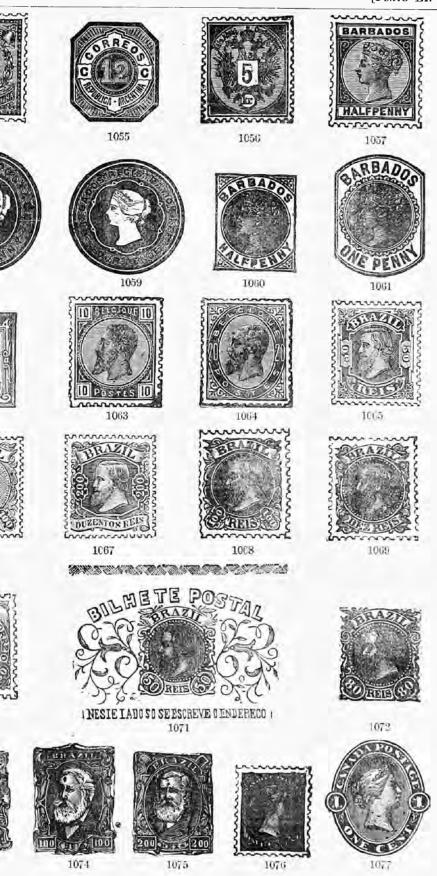

0 6

0 8

0 9

0 1

0 2

n

| ARROWSHI III I I I I I I I I I I I I I I I I                                                                                                                                                                                                                                                                                                                                                                                                                                                                                                                                          | rubile, Austria.                                                                                                                                                                                                                                                                                                           |
|---------------------------------------------------------------------------------------------------------------------------------------------------------------------------------------------------------------------------------------------------------------------------------------------------------------------------------------------------------------------------------------------------------------------------------------------------------------------------------------------------------------------------------------------------------------------------------------|----------------------------------------------------------------------------------------------------------------------------------------------------------------------------------------------------------------------------------------------------------------------------------------------------------------------------|
| 1878. New values, various types.  1. Rouletted.  S. D. S. D.                                                                                                                                                                                                                                                                                                                                                                                                                                                                                                                          | this in one line on the single and in two lines on the double card; no frame, buff card, $5\frac{1}{8} \times 3$ inches.                                                                                                                                                                                                   |
| 16 c., green 1 4 0 2                                                                                                                                                                                                                                                                                                                                                                                                                                                                                                                                                                  | 4 c., grey 0 5                                                                                                                                                                                                                                                                                                             |
| 20 c., light blue 1 8                                                                                                                                                                                                                                                                                                                                                                                                                                                                                                                                                                 | 4 c., grey 0 5<br>4 + 4 c., green 0 9                                                                                                                                                                                                                                                                                      |
| 24 c., dark ,, 1 9 0 5                                                                                                                                                                                                                                                                                                                                                                                                                                                                                                                                                                | 1879. Stamp, arms in oval enclosed in rectangu-                                                                                                                                                                                                                                                                            |
| 2. Perf. 12.                                                                                                                                                                                                                                                                                                                                                                                                                                                                                                                                                                          | lar frame, in right upper corner; inscrip-                                                                                                                                                                                                                                                                                 |
| 25 c., carmine-red 2 0 0 9                                                                                                                                                                                                                                                                                                                                                                                                                                                                                                                                                            | tion along the upper part of the card, in                                                                                                                                                                                                                                                                                  |
| aco Tune or hefere west 19                                                                                                                                                                                                                                                                                                                                                                                                                                                                                                                                                            | three lines on the single and four lines or                                                                                                                                                                                                                                                                                |
| 1880. Type as before, perf. 12.                                                                                                                                                                                                                                                                                                                                                                                                                                                                                                                                                       | the double card; four lines for the address                                                                                                                                                                                                                                                                                |
| 8 c., lake 0 8 0 1                                                                                                                                                                                                                                                                                                                                                                                                                                                                                                                                                                    | the first preceded by An, the third by en, an instruction in one line below; on the                                                                                                                                                                                                                                        |
| 881. Error of perforation-perf. vertically, im-                                                                                                                                                                                                                                                                                                                                                                                                                                                                                                                                       | second half of the double card is the word                                                                                                                                                                                                                                                                                 |
| perf. horizontally.                                                                                                                                                                                                                                                                                                                                                                                                                                                                                                                                                                   | "Répouse" for Réponse; a narrow frame                                                                                                                                                                                                                                                                                      |
| 8 c., lake                                                                                                                                                                                                                                                                                                                                                                                                                                                                                                                                                                            | formed of small parallel dashes, 5 × 2; inches; stamp and frame in rose, the rest                                                                                                                                                                                                                                          |
| Provisional 5 a of 1997 amphaged in                                                                                                                                                                                                                                                                                                                                                                                                                                                                                                                                                   | in black; buff card, 5\(\frac{1}{2}\) \times 3 inches.                                                                                                                                                                                                                                                                     |
| 1882. Provisional, 5 c. of 1867, surcharged in black, ½ in the centre, "PROVISORIO" in                                                                                                                                                                                                                                                                                                                                                                                                                                                                                                | 6 c., rose and black 0 6                                                                                                                                                                                                                                                                                                   |
| Roman capitals, over the label with the                                                                                                                                                                                                                                                                                                                                                                                                                                                                                                                                               | 6 + 6 c., ,, ,, 1 0                                                                                                                                                                                                                                                                                                        |
| original value, and horizontally perforated                                                                                                                                                                                                                                                                                                                                                                                                                                                                                                                                           | 1881. The supply of 4 c. single cards having ap-                                                                                                                                                                                                                                                                           |
| through the middle of the stamps.                                                                                                                                                                                                                                                                                                                                                                                                                                                                                                                                                     | parently run out, the two halves of the                                                                                                                                                                                                                                                                                    |
| 3 c., black on 5 c. vermilion                                                                                                                                                                                                                                                                                                                                                                                                                                                                                                                                                         | 4 + 4 c. were issued for use separately                                                                                                                                                                                                                                                                                    |
| PNVPI ODDO                                                                                                                                                                                                                                                                                                                                                                                                                                                                                                                                                                            | but as the $4 + 4$ c. cards were usually sold                                                                                                                                                                                                                                                                              |
| ENVELOPES.                                                                                                                                                                                                                                                                                                                                                                                                                                                                                                                                                                            | at 7 c., a 1 c. adhesive was added to the                                                                                                                                                                                                                                                                                  |
| 876. Stamp, Type 23, in right upper corner; white wove paper.                                                                                                                                                                                                                                                                                                                                                                                                                                                                                                                         | second half to make up the proper value.                                                                                                                                                                                                                                                                                   |
| 5 c. rosy-red; $5\frac{1}{2} \times 3\frac{1}{4}$ inches 2 0                                                                                                                                                                                                                                                                                                                                                                                                                                                                                                                          | 1. First half of the 4 + 4 c. card.                                                                                                                                                                                                                                                                                        |
| 5 c. dull rose; ,, ,, 2 6                                                                                                                                                                                                                                                                                                                                                                                                                                                                                                                                                             | 4 c., green                                                                                                                                                                                                                                                                                                                |
| 278 Stamu Tune 24 (but with a different non-                                                                                                                                                                                                                                                                                                                                                                                                                                                                                                                                          | 2. Second half of 4 + 4 c., with 1 c. adhesive.                                                                                                                                                                                                                                                                            |
| 878. Stamp, Type 24 (but with a different por-<br>trait for each value), in right upper corner;                                                                                                                                                                                                                                                                                                                                                                                                                                                                                       | 4 c., green and mauve                                                                                                                                                                                                                                                                                                      |
| cream-coloured paper, various sizes.                                                                                                                                                                                                                                                                                                                                                                                                                                                                                                                                                  | A PICETI T A                                                                                                                                                                                                                                                                                                               |
| 1. Laid obliquely :                                                                                                                                                                                                                                                                                                                                                                                                                                                                                                                                                                   | A USTRIA                                                                                                                                                                                                                                                                                                                   |
| 8 c. carmine; 5\ × 3\frac{1}{2} inches                                                                                                                                                                                                                                                                                                                                                                                                                                                                                                                                                | (INCLUDING AUSTRIAN-ITALY).                                                                                                                                                                                                                                                                                                |
| 8 c 6 × 34                                                                                                                                                                                                                                                                                                                                                                                                                                                                                                                                                                            | ADMINISTRIC                                                                                                                                                                                                                                                                                                                |
| 6 c. vellow-green :                                                                                                                                                                                                                                                                                                                                                                                                                                                                                                                                                                   | ADHESIVES.                                                                                                                                                                                                                                                                                                                 |
| 6 c. pale green; ,, ,,                                                                                                                                                                                                                                                                                                                                                                                                                                                                                                                                                                | 1850. Type 25; two series, one with value in Kreuzer, the other with value in Centes.                                                                                                                                                                                                                                      |
| 6 c. pale green; ',, ',,<br>6 c. deep green; ', ',<br>4 c. deep blue; 7 × 4 10 ,,                                                                                                                                                                                                                                                                                                                                                                                                                                                                                                     | imperf.                                                                                                                                                                                                                                                                                                                    |
| 2. Laid vertically:—                                                                                                                                                                                                                                                                                                                                                                                                                                                                                                                                                                  | 1. On thin wove paper.                                                                                                                                                                                                                                                                                                     |
| 4 c. deep blue; $7\frac{1}{8} \times 4\frac{1}{16}$ , 3 6                                                                                                                                                                                                                                                                                                                                                                                                                                                                                                                             | Unused. Used.                                                                                                                                                                                                                                                                                                              |
|                                                                                                                                                                                                                                                                                                                                                                                                                                                                                                                                                                                       | S. D. S. D.                                                                                                                                                                                                                                                                                                                |
| 80. Stamp as last; envelopes $6 \times 3\S$ inches.                                                                                                                                                                                                                                                                                                                                                                                                                                                                                                                                   | I Kreuzer, buff-yellow 0                                                                                                                                                                                                                                                                                                   |
| 1. Cream-coloured, laid paper:— 8 c. rose-carmine 0 9                                                                                                                                                                                                                                                                                                                                                                                                                                                                                                                                 | 2 ,, black 0 6 3 ,, vermilion 0 2                                                                                                                                                                                                                                                                                          |
| 8 c. brown-red 0 9                                                                                                                                                                                                                                                                                                                                                                                                                                                                                                                                                                    | 3 ,, vermilion 0 2 3 3 ,, red 0 2                                                                                                                                                                                                                                                                                          |
| 8 c. deep red                                                                                                                                                                                                                                                                                                                                                                                                                                                                                                                                                                         | 6 ,, dark brown 0 2                                                                                                                                                                                                                                                                                                        |
| 2. Straw-coloured wove paper :-                                                                                                                                                                                                                                                                                                                                                                                                                                                                                                                                                       | 6 ,, warm ,, 0 2                                                                                                                                                                                                                                                                                                           |
| 8 c. pale carmine-rose                                                                                                                                                                                                                                                                                                                                                                                                                                                                                                                                                                | 9 ,, blue 0 2<br>9 light blue 0 3                                                                                                                                                                                                                                                                                          |
| 8 c. deep crimson                                                                                                                                                                                                                                                                                                                                                                                                                                                                                                                                                                     | ,,,,                                                                                                                                                                                                                                                                                                                       |
| 6 c. yellow-green 1 6 0 9                                                                                                                                                                                                                                                                                                                                                                                                                                                                                                                                                             | 5 Centes., buff-yellow 0 8                                                                                                                                                                                                                                                                                                 |
| WRAPPERS.                                                                                                                                                                                                                                                                                                                                                                                                                                                                                                                                                                             | 15 vermilian 0 9                                                                                                                                                                                                                                                                                                           |
| Size, 91 × 63 inches; stamp half-inch from the                                                                                                                                                                                                                                                                                                                                                                                                                                                                                                                                        | 15 " red 0 2                                                                                                                                                                                                                                                                                                               |
| bize, of X of mones; stamp tan-men from the                                                                                                                                                                                                                                                                                                                                                                                                                                                                                                                                           | 71 11 12 12 1                                                                                                                                                                                                                                                                                                              |
| ight side and 24 inches from the upper end.                                                                                                                                                                                                                                                                                                                                                                                                                                                                                                                                           | 30 ,, dark brown 0 2                                                                                                                                                                                                                                                                                                       |
| ight side and 2½ inches from the upper end, thich is rounded and gummed.                                                                                                                                                                                                                                                                                                                                                                                                                                                                                                              | 30 ,, warm ,, 0 2                                                                                                                                                                                                                                                                                                          |
| which is rounded and gummed.                                                                                                                                                                                                                                                                                                                                                                                                                                                                                                                                                          | 30 ,, warm , 0 2 45 ,, blue 0 2                                                                                                                                                                                                                                                                                            |
| which is rounded and gummed.  878. Three-quarter face portrait to right, enclosed in an oval frame with a wavy out-                                                                                                                                                                                                                                                                                                                                                                                                                                                                   | 30 ,, warm ,, 0 2<br>45 ,, blue 0 2<br>45 ,, light blue 0 2                                                                                                                                                                                                                                                                |
| which is rounded and gummed.                                                                                                                                                                                                                                                                                                                                                                                                                                                                                                                                                          | 30 ,, warm , 0 2 45 ,, blue 0 2 45 ,, light blue 0 2 2 Variety lettered "K. F." instead of "K. K."                                                                                                                                                                                                                         |
| which is rounded and gummed.  878. Three-quarter face portrait to right, enclosed in an oval frame with a wavy out-                                                                                                                                                                                                                                                                                                                                                                                                                                                                   | 30 ,, warm ,, 0 2<br>45 ,, blue 0 2<br>45 ,, light blue 0 2                                                                                                                                                                                                                                                                |
| <ul> <li>7hich is rounded and gummed.</li> <li>878. Three-quarter face portrait to right, enclosed in an oval frame with a wavy outline; buff wove paper of smooth texture.</li> <li>1 c. carmine 0 4</li> </ul>                                                                                                                                                                                                                                                                                                                                                                      | 30 ,, warm , 0 2 45 ,, blue 0 2 45 ,, light blue 0 2 2 Variety lettered "K. F." instead of "K. K."                                                                                                                                                                                                                         |
| <ul> <li>878. Three-quarter face portrait to right, enclosed in an oval frame with a wavy outline; buff wove paper of smooth texture.</li> <li>1 c. carmine 0 4</li> <li>880. Type as last for 1 c. and another for 4 c.</li> </ul>                                                                                                                                                                                                                                                                                                                                                   | 30 ,, warm , 0 2 45 ,, blue 0 2 45 ,, light blue 0 2 2 Variety lettered "K. F." instead of "K. K." 15 Centes., vermilion 1 6                                                                                                                                                                                               |
| <ul> <li>878. Three-quarter face portrait to right, enclosed in an oval frame with a wavy outline; buff wove paper of smooth texture.</li> <li>1 c. carmine 0 4</li> <li>880. Type as last for 1 c. and another for 4 c. with a different portrait in an oval, en-</li> </ul>                                                                                                                                                                                                                                                                                                         | 30 ,, warm , 0 2 45 ,, blue 0 2 2 45 ,, light blue 0 2 2 Variety lettered "K. F." instead of "K. K." 15 Centes., vermilion 1 6 2. On ribbed paper. 3 Kreuzer, red 6 ,, brown                                                                                                                                               |
| <ul> <li>878. Three-quarter face portrait to right, enclosed in an oval frame with a wavy outline; buff wove paper of smooth texture.</li> <li>1 c. carmine 0 4</li> <li>880. Type as last for 1 c. and another for 4 c. with a different portrait in an oval, enclosed in an upright oblong frame, with curved sides and rounded corners; whitey-</li> </ul>                                                                                                                                                                                                                         | 30 ,, warm , 0 2 45 ,, blue 0 2 45 ,, light blue 0 2  Variety lettered "K. F." instead of "K. K."  15 Centes., vermilion 1 6  2. On ribbed paper.  3 Kreuzer, red 6 ,, brown 9 ,, blue                                                                                                                                     |
| <ul> <li>878. Three-quarter face portrait to right, enclosed in an oval frame with a wavy outline; buff wove paper of smooth texture.</li> <li>1 c. carmine 0 4</li> <li>880. Type as last for 1 c. and another for 4 c. with a different portrait in an oval, enclosed in an upright oblong frame, with</li> </ul>                                                                                                                                                                                                                                                                   | 30 ,, warm , 0 2 45 ,, blue 0 2 45 ,, light blue 0 2  Variety lettered "K. F." instead of "K. K."  15 Centes., vermilion 1 6  2. On ribbed paper.  3 Kreuzer, red 6 ,, brown 9 ,, blue 5 Centes., buff-yellow                                                                                                              |
| <ul> <li>878. Three-quarter face portrait to right, enclosed in an oval frame with a wavy outline; buff wove paper of smooth texture.</li> <li>1 c. carmine 0 4</li> <li>880. Type as last for 1 c. and another for 4 c. with a different portrait in an oval, enclosed in an upright oblong frame, with curved sides and rounded corners; whiteybrown wove paper, of rougher texture.</li> <li>1 c. vermilion 0 2</li> </ul>                                                                                                                                                         | 30 ,, warm , 0 2 45 ,, blue 0 2 45 ,, light blue 0 2  Variety lettered "K. F." instead of "K. K."  15 Centes., vermilion 1 6  2. On ribbed paper.  3 Kreuzer, red 6 ,, brown 9 ,, blue 5 Centes., buff-yellow 10 ,, black                                                                                                  |
| <ul> <li>878. Three-quarter face portrait to right, enclosed in an oval frame with a wavy outline; buff wove paper of smooth texture.</li> <li>1 c. carmine 0 4</li> <li>880. Type as last for 1 c. and another for 4 c. with a different portrait in an oval, enclosed in an upright oblong frame, with curved sides and rounded corners; whitey-brown wove paper, of rougher texture.</li> </ul>                                                                                                                                                                                    | 30 ,, warm , 0 2 45 ,, blue 0 2 45 ,, light blue 0 2  Variety lettered "K. F." instead of "K. K."  15 Centes., vermilion 1 6  2. On ribbed paper.  3 Kreuzer, red 6 , brown 9 ,, blue 5 Centes., buff-yellow 10 ,, black 15 ,, red                                                                                         |
| <ul> <li>878. Three-quarter face portrait to right, enclosed in an oval frame with a wavy outline; buff wove paper of smooth texture.</li> <li>1 c. carmine 0 4</li> <li>880. Type as last for 1 c. and another for 4 c. with a different portrait in an oval, enclosed in an upright oblong frame, with curved sides and rounded corners; whiteybrown wove paper, of rougher texture.</li> <li>1 c. vermilion 0 2</li> </ul>                                                                                                                                                         | 30 ,, warm , 0 2 45 ,, blue 0 2 2 45 ,, light blue 0 2 2 Variety lettered "K. F." instead of "K. K." 15 Centes., vermilion 1 6 2. On ribbed paper.  3 Kreuzer, red 6 ,, brown                                                                                                                                              |
| <ul> <li>878. Three-quarter face portrait to right, enclosed in an oval frame with a wavy outline; buff wove paper of smooth texture.</li> <li>1 c. carmine 0 4</li> <li>880. Type as last for 1 c. and another for 4 c. with a different portrait in an oval, enclosed in an upright oblong frame, with curved sides and rounded corners; whiteybrown wove paper, of rougher texture.</li> <li>1 c. vermilion 0 2</li> <li>4 c. blue 0 5 0 2</li> <li>POST CARDS.</li> </ul>                                                                                                         | 30 ,, warm , 0 2 45 ,, blue 0 2 45 ,, light blue 0 2  Variety lettered "K. F." instead of "K. K."  15 Centes., vermilion 1 6  2. On ribbed paper.  3 Kreuzer, red 6 ,, brown 9 ,, blue 5 Centes., buff-yellow 10 ,, black 15 ,, red 30 ,, brown 45 ,, blue                                                                 |
| <ul> <li>878. Three-quarter face portrait to right, enclosed in an oval frame with a wavy outline; buff wove paper of smooth texture.</li> <li>1 c. carmine 0 4</li> <li>880. Type as last for 1 c. and another for 4 c. with a different portrait in an oval, enclosed in an upright oblong frame, with curved sides and rounded corners; whiteybrown wove paper, of rougher texture.</li> <li>1 c. vermilion 0 2</li> <li>4 c. blue 0 5 0 2</li> <li>POST CARDS.</li> <li>878. Stamp, portrait in oval with fasces on each</li> </ul>                                               | 30 ,, warm , 0 2 45 ,, blue 0 2 45 ,, light blue 0 2  Variety lettered "K. F." instead of "K. K."  15 Centes., vermilion 1 6  2. On ribbed paper.  3 Kreuzer, red 6 ,, brown 9 ,, blue 5 Centes., buff-yellow 10 ,, black 15 ,, red 15 ,, red 16 ,, brown                                                                  |
| <ul> <li>878. Three-quarter face portrait to right, enclosed in an oval frame with a wavy outline; buff wove paper of smooth texture.</li> <li>1 c. carmine 0 4</li> <li>880. Type as last for 1 c. and another for 4 c. with a different portrait in an oval, enclosed in an upright oblong frame, with curved sides and rounded corners; whitey-brown wove paper, of rougher texture.</li> <li>1 c. vermilion 0 2</li> <li>4 c. blue 0 5 0 2</li> <li>POST CARDS.</li> <li>878. Stamp, portrait in oval with fasces on each side, in right upper corner; R. A. in centre</li> </ul> | 30 ", warm ", " 0 2 45 ", blue " 0 2 45 ", light blue 0 2  Variety lettered "K. F." instead of "K. K."  15 Centes., vermilion 1 6  2. On ribbed paper.  3 Kreuzer, red 6 ", brown 9 ", blue 5 Centes., buff-yellow 10 ", black 15 " red 30 ", brown 45 ", blue  Variety lettered "K. F." 15 Centes., red                   |
| <ul> <li>878. Three-quarter face portrait to right, enclosed in an oval frame with a wavy outline; buff wove paper of smooth texture.</li> <li>1 c. carmine 0 4</li> <li>880. Type as last for 1 c. and another for 4 c. with a different portrait in an oval, enclosed in an upright oblong frame, with curved sides and rounded corners; whiteybrown wove paper, of rougher texture.</li> <li>1 c. vermilion 0 2</li> <li>4 c. blue 0 5 0 2</li> <li>POST CARDS.</li> <li>878. Stamp, portrait in oval with fasces on each</li> </ul>                                               | 30 ", warm ", " 0 2 45 ", blue " 0 2 45 ", light blue 0 2  Variety lettered "K. F." instead of "K. K."  15 Centes., vermilion 1 6  2. On ribbed paper.  3 Kreuzer, red 6 ", brown 9 ", blue 5 Centes., buff-yellow 10 ", black 15 ", red 30 ", brown 45 ", blue Variety lettered "K. F." 15 Centes., red 3. On laid paper. |

1858. Embossed profile to left on solid ground, enclosed in frames varying with each value, (see Type 26); two series, one with the value in Kreuzer, the other with the value in Soldi; thickish, white wove paper; perf. 15.