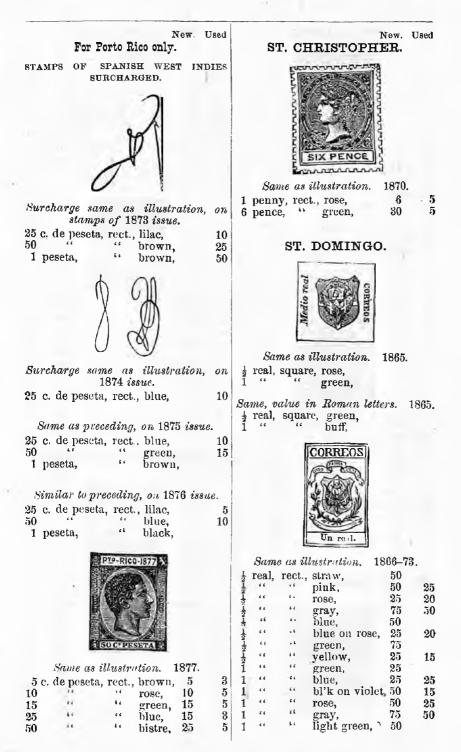

Every stamp sold is warranted genuine, and a written guarantee to that effect will be given whenever desired.

| New. Used                                      |                                                                                                                                                                                                                                                                                                                                                  | Ised         |
|------------------------------------------------|--------------------------------------------------------------------------------------------------------------------------------------------------------------------------------------------------------------------------------------------------------------------------------------------------------------------------------------------------|--------------|
| ALSACE AND LORRAINE.                           | 20 reis, rect., straw. 15                                                                                                                                                                                                                                                                                                                        |              |
|                                                | 25 " " rose, 20                                                                                                                                                                                                                                                                                                                                  | 18           |
| - DESIMANTERESTIC                              | 40 " " blue, 25                                                                                                                                                                                                                                                                                                                                  |              |
| TOSTES                                         | 50 " " green, 25                                                                                                                                                                                                                                                                                                                                 | 1            |
|                                                | 100 " " violet, 50                                                                                                                                                                                                                                                                                                                               | -3           |
|                                                | 200 '' '' orange, 75                                                                                                                                                                                                                                                                                                                             |              |
|                                                | 300 " " brown. 1 00                                                                                                                                                                                                                                                                                                                              |              |
|                                                |                                                                                                                                                                                                                                                                                                                                                  |              |
| CENTIME P                                      | ANTIGUA.                                                                                                                                                                                                                                                                                                                                         |              |
| Received and a second second                   | ANTIGUA.                                                                                                                                                                                                                                                                                                                                         |              |
| Same as illustration. 1870-71.                 | ANTIQUAR                                                                                                                                                                                                                                                                                                                                         |              |
| centime, rect., green. 3                       |                                                                                                                                                                                                                                                                                                                                                  |              |
| centimes, " brown, 5                           |                                                                                                                                                                                                                                                                                                                                                  |              |
| " " grav, 3                                    |                                                                                                                                                                                                                                                                                                                                                  |              |
| " " green, 5                                   |                                                                                                                                                                                                                                                                                                                                                  |              |
| " " bistr 5 5                                  |                                                                                                                                                                                                                                                                                                                                                  |              |
| " blue, 10                                     |                                                                                                                                                                                                                                                                                                                                                  |              |
| " " brown, 10 8                                | (MONE PENNY )                                                                                                                                                                                                                                                                                                                                    |              |
|                                                | Sume as illustration. 1862-73.                                                                                                                                                                                                                                                                                                                   |              |
| ALWAR.                                         |                                                                                                                                                                                                                                                                                                                                                  | 10           |
|                                                | 1 penny, rect., lake, 15<br>1 '' red, 6                                                                                                                                                                                                                                                                                                          | 10           |
|                                                | 6 pence, " grcen, 30                                                                                                                                                                                                                                                                                                                             | -            |
| ATTACK AND |                                                                                                                                                                                                                                                                                                                                                  |              |
|                                                | o ponee, green, on                                                                                                                                                                                                                                                                                                                               |              |
| KILLEPIN S                                     | e rented, jarten, en                                                                                                                                                                                                                                                                                                                             |              |
| IL IL ILE PIN                                  | ARGENTINE REPUBLIC                                                                                                                                                                                                                                                                                                                               |              |
|                                                | e rented, jarten, en                                                                                                                                                                                                                                                                                                                             |              |
| Same us illustration. 1877.                    | e rented, jarten, en                                                                                                                                                                                                                                                                                                                             |              |
| anna, oblong, blue, 15                         | e rented, jarten, en                                                                                                                                                                                                                                                                                                                             |              |
|                                                | e rented, jarten, en                                                                                                                                                                                                                                                                                                                             |              |
| anna, oblong, blue, 15<br>" " brown, 50        | ARGENTINE REPUBLIC                                                                                                                                                                                                                                                                                                                               |              |
| anna, oblong, blue, 15                         | ARGENTINE REPUBLIC                                                                                                                                                                                                                                                                                                                               |              |
| anna, oblong, blue, 15<br>" " brown, 50        | ARGENTINE REPUBLIC                                                                                                                                                                                                                                                                                                                               |              |
| anna, oblong, blue, 15<br>" " brown, 50        | ARGENTINE REPUBLIC                                                                                                                                                                                                                                                                                                                               |              |
| anna, oblong, blue, 15<br>" " brown, 50        | ARGENTINE REPUBLIC                                                                                                                                                                                                                                                                                                                               |              |
| anna, oblong, blue, 15<br>" " brown, 50        | ARGENTINE REPUBLIC<br>ARGENTINE REPUBLIC<br>Same as illustration. 1858.<br>5 centavos, rect., red, 20<br>10 " c green. 30<br>15 " blue, 40                                                                                                                                                                                                       | 2.           |
| anna, oblong, blue, 15<br>" " brown, 50        | ARGENTINE REPUBLIC<br>ARGENTINE REPUBLIC<br>Same as illustration. 1858.<br>5 centavos, rect., red, 20<br>10 " c green. 30<br>15 " blue, 40<br>Same, with figure of ralue larger                                                                                                                                                                  | 2.           |
| anna, oblong, blue, 15<br>" " brown, 50        | ARGENTINE REPUBLIC<br>ARGENTINE REPUBLIC<br>Same as illustration. 1858.<br>5 centavos, rect., red, 20<br>10 " c green. 30<br>15 c mill figure of ralue larger<br>1858.                                                                                                                                                                           | 2.           |
| anna, oblong, blue, 15<br>" " brown, 50        | ARGENTINE REPUBLIC<br>ARGENTINE REPUBLIC<br>Same as illustration. 1858.<br>5 centavos, rect., red, 20<br>10 " c green. 30<br>15 " blue, 40<br>Same, with figure of ralue larger<br>1858.<br>5 centavos, rect., red. 50                                                                                                                           | 2.           |
| anna, oblong, blue, 15<br>" " brown, 50        | ARGENTINE REPUBLIC<br>ARGENTINE REPUBLIC<br>Same as illustration. 1858.<br>5 centavos, rect., red, 20<br>10 " green. 30<br>15 " " blue. 40<br>Same, with figure of ralue larger<br>1858.<br>5 centavos, rect., red. 50<br>10 " green. 50                                                                                                         | 2.           |
| anna, oblong, blue, 15<br>" " brown, 50        | ARGENTINE REPUBLIC<br>ARGENTINE REPUBLIC<br>Same as illustration. 1858.<br>5 centavos, rect., red, 20<br>10 " " green. 30<br>15 " " blue, 40<br>Same, with figure of ralue larger<br>1858.<br>5 centavos, rect., red. 50<br>10 " " green. 50<br>15 " " blue, 50                                                                                  | 1:           |
| anna, oblong, blue, 15<br>" " brown, 50        | ARGENTINE REPUBLIC<br>ARGENTINE REPUBLIC<br>Same as illustration. 1858.<br>5 centavos, rect., red, 20<br>10 " " green. 30<br>15 " " blue. 40<br>Same, with figure of ralue larger<br>1858.<br>5 centavos, rect., red. 50<br>10 " green. 50<br>15 " " blue. 50<br>Arms, encircled by "Republica Arg                                               | 1:           |
| ANGOLA.                                        | ARGENTINE REPUBLIC<br>ARGENTINE REPUBLIC<br>Same as illustration. 1858.<br>5 centavos, rect., red, 20<br>10 " " green. 30<br>15 " " blue. 40<br>Same, with figure of ralue larger<br>1858.<br>5 centavos, rect., red. 50<br>10 " green. 50<br>15 " " blue. 50<br>Arms, encircled by "Republica Arg<br>tina." 1862.                               | ).<br>1:<br> |
| anna, oblong, blue, 15<br>50<br>ANGOLA.        | ARGENTINE REPUBLIC<br>ARGENTINE REPUBLIC<br>Same as illustration. 1858.<br>5 centavos, rect., red, 20<br>10 " green. 30<br>15 " " blue, 40<br>Same, with figure of ralue larger<br>1858.<br>5 centavos, rect., red. 50<br>10 " green. 50<br>15 " " blue, 50<br>Arms, encircled by "Republica Arg<br>tina." 1862.<br>5 centavos, rect., red, 20   | 1:           |
| ANGOLA.                                        | ARGENTINE REPUBLIC<br>ARGENTINE REPUBLIC<br>Same as illustration. 1858.<br>5 centavos, rect., red, 20<br>10 " " green. 30<br>15 " " blue. 40<br>Same, with figure of ralue larger<br>1858.<br>5 centavos, rect., red. 50<br>10 " green. 50<br>15 " " blue. 50<br>Arms, encircled by "Republica Arg<br>tina." 1862.<br>5 centavos, rect., red. 20 | ).<br>1:<br> |