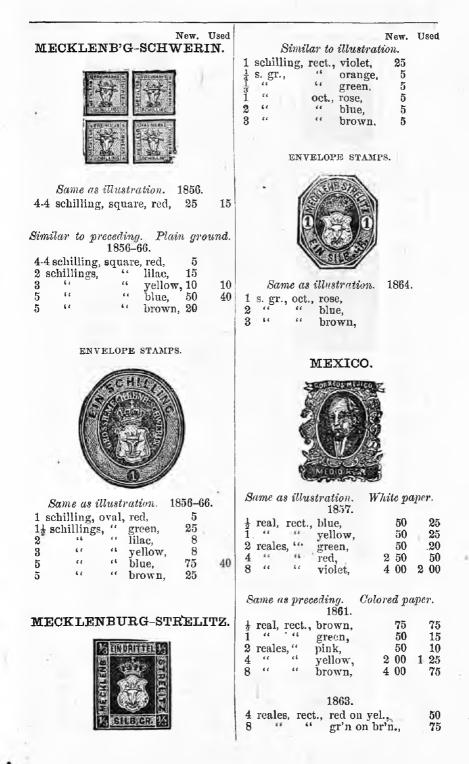

|              |                  | 6 pence, circular. violet, 30<br>9. '' shield-shaped,<br>chocolate, 50<br>10 pence, oval, maroon, 60<br>1 shilling, circ., yellow,<br>1 '' and 8 pence,                                                                    |

38

k



| New. Used                                               | New, Used                                                               |
|---------------------------------------------------------|-------------------------------------------------------------------------|
| Constant son                                            | AND FA                                                                  |
|                                                         | S 2 reales                                                              |
|                                                         | E 1867 5                                                                |
|                                                         | 100 O