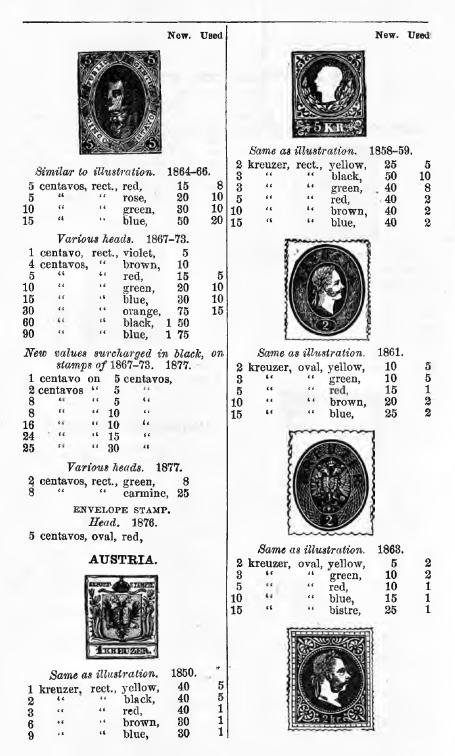

#### NOTICES.

The engravings are placed before the stamps they are designed to illustrate. The column of figures headed "New" gives the prices of unused stamps, and those headed "Used" of cancelled specimens. "Same as illustration" means that all the stamps of the series are identical in design. "Similar to illustration" means that the stamps of the series differ in design, but have a general resemblance to the engraving.