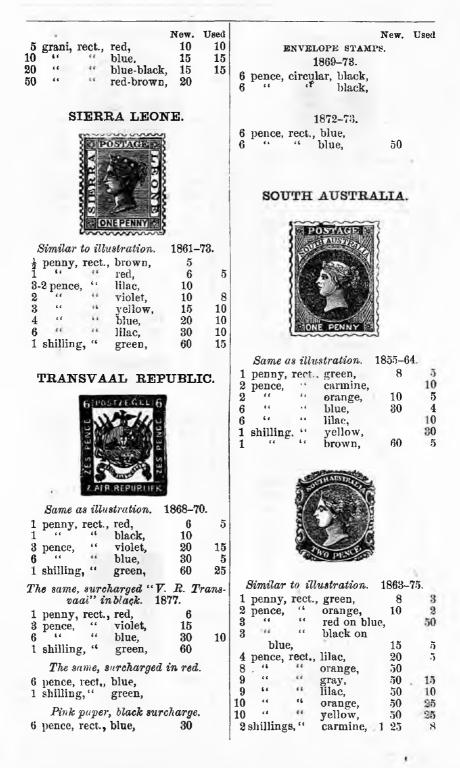

#### NOTICES.

The engravings are placed before the stamps they are designed to illustrate. The column of figures headed "New" gives the prices of unused stamps, and those headed "Used" of cancelled specimens. "Same as illustration" means that all the stamps of the series are identical in design. "Similar to illustration" means that the stamps of the series differ in design, but have a general resemblance to the engraving.