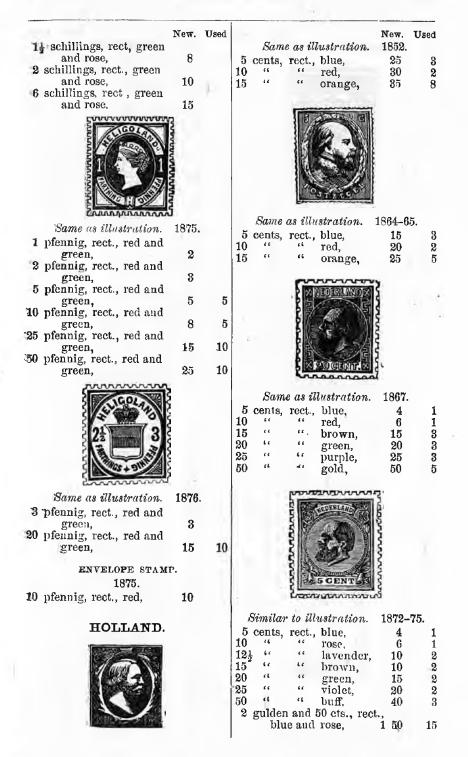

| $\frac{1}{2}$ schilling, rect, green and rose, 4                            |
| 3 pfennige, rect., red,               | 10                                      | 5              |                                                                             |
| 3 " " red,                            |                                         |                | rose, 5-                                                                    |
| (with network),                       | 30                                      | 15             |                                                                             |
| 3 pfennige, rect,, green,             | 5                                       | 5              | rose, C.                                                                    |



Т

| New. Used                                                           | New. Usedr                                                                                                                                      |
|---------------------------------------------------------------------|-------------------------------------------------------------------------------------------------------------------------------------------------|
| NEWSPAPER STAMPS.                                                   | HOLSTEIN.                                                                                                                                       |
|                                                                     | Value in centre, "H R Z G L., F R         M." at sides.       1864.