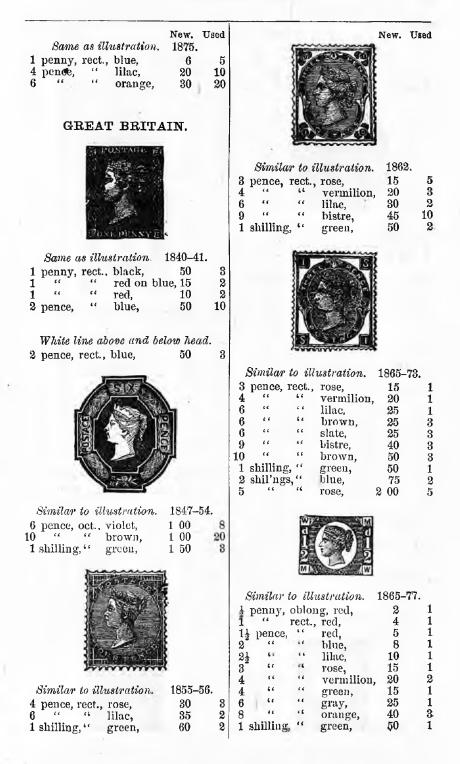

r>5 ''<br>Same a<br>10 pfennige,<br>30 '' | , rect.,            | green,<br>violet,<br>violet,<br>ration.<br>rose,<br>blue, | 2<br>3<br>1875.<br>6<br>10 | 1      | N1<br>10<br>30 | REGI<br>imeral of<br>Post<br>groshen,<br>marks, | , rect<br>STRA<br>Valu<br>Valu<br>Oblo  | TION STA:<br>                                                           | MPS.<br>che R<br>-75.<br>25<br>50 | 3<br>5 |
| 3 pfennige,<br>5 "                                     | s illusti, rect., " | green,<br>violet,                                         | 2<br>3<br>1875.<br>6       | 1      | N1<br>10<br>30 | REGI<br>imeral of<br>Post<br>groshen,<br>marks, | oblo<br>OLI                             | TION STA:<br>                                                           | MPS.<br>che R<br>-75.<br>25<br>50 | 3<br>5 |



| Some as illustration.       IST         VIPAID LETTER STAMPS.         Some as illustration.       IST         INPOP <th< th=""><th>-</th><th>New.</th><th>Use</th><th>1</th><th>Car</th><th></th><th>Neotration</th><th>New.</th><th>Used</th></th<>