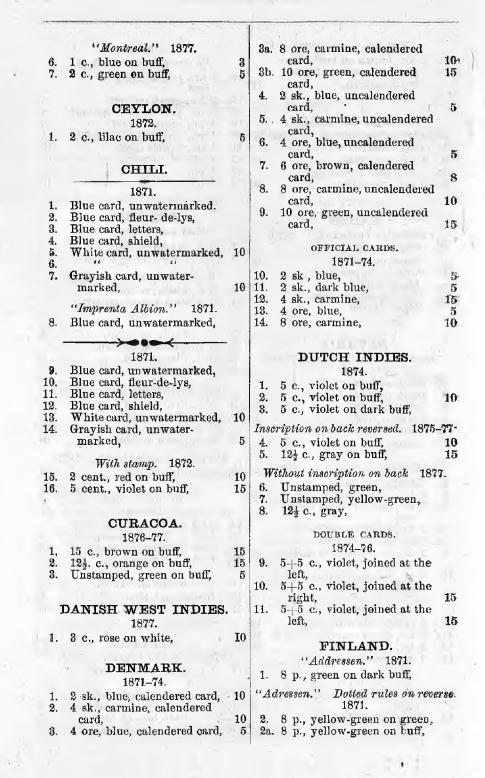

Every stamp sold is warranted genuine, and a written guarantee to that effect will be given whenever desired.

| New. Used                                      |                                                                                                                                                                                                                                                                                                                                                  | Ised         |
|------------------------------------------------|--------------------------------------------------------------------------------------------------------------------------------------------------------------------------------------------------------------------------------------------------------------------------------------------------------------------------------------------------|--------------|
| ALSACE AND LORRAINE.                           | 20 reis, rect., straw. 15                                                                                                                                                                                                                                                                                                                        |              |
|                                                | 25 " " rose, 20                                                                                                                                                                                                                                                                                                                                  | 18           |
| - DESIMANTERESTIC                              | 40 " " blue, 25                                                                                                                                                                                                                                                                                                                                  |              |
| TOSTES                                         | 50 " " green, 25                                                                                                                                                                                                                                                                                                                                 | 1            |
|                                                | 100 " " violet, 50                                                                                                                                                                                                                                                                                                                               | -3           |
|                                                | 200 '' '' orange, 75                                                                                                                                                                                                                                                                                                                             |              |
|                                                | 300 " " brown. 1 00                                                                                                                                                                                                                                                                                                                              |              |
|                                                |                                                                                                                                                                                                                                                                                                                                                  |              |
| CENTIME P                                      | ANTIGUA.                                                                                                                                                                                                                                                                                                                                         |              |
| Received and a second second                   | ANTIGUA.                                                                                                                                                                                                                                                                                                                                         |              |
| Same as illustration. 1870-71.                 | ANTIQUAR                                                                                                                                                                                                                                                                                                                                         |              |
| centime, rect., green. 3                       |                                                                                                                                                                                                                                                                                                                                                  |              |
| centimes, " brown, 5                           |                                                                                                                                                                                                                                                                                                                                                  |              |
| " " grav, 3                                    |                                                                                                                                                                                                                                                                                                                                                  |              |
| " " green, 5                                   |                                                                                                                                                                                                                                                                                                                                                  |              |
| " " bistr 5 5                                  |                                                                                                                                                                                                                                                                                                                                                  |              |
| " blue, 10                                     |                                                                                                                                                                                                                                                                                                                                                  |              |
| " " brown, 10 8                                | (MONE PENNY )                                                                                                                                                                                                                                                                                                                                    |              |
|                                                | Sume as illustration. 1862-73.                                                                                                                                                                                                                                                                                                                   |              |
| ALWAR.                                         |                                                                                                                                                                                                                                                                                                                                                  | 10           |
|                                                | 1 penny, rect., lake, 15<br>1 '' red, 6                                                                                                                                                                                                                                                                                                          | 10           |
|                                                | 6 pence, " grcen, 30                                                                                                                                                                                                                                                                                                                             | -            |
| ATTACK AND |                                                                                                                                                                                                                                                                                                                                                  |              |
|                                                | o ponee, green, on                                                                                                                                                                                                                                                                                                                               |              |
| KILLEPIN S                                     | e rented, jarten, en                                                                                                                                                                                                                                                                                                                             |              |
| IL IL ILE PIN                                  | ARGENTINE REPUBLIC                                                                                                                                                                                                                                                                                                                               |              |
|                                                | e rented, jarten, en                                                                                                                                                                                                                                                                                                                             |              |
| Same us illustration. 1877.                    | e rented, jarten, en                                                                                                                                                                                                                                                                                                                             |              |
| anna, oblong, blue, 15                         | e rented, jarten, en                                                                                                                                                                                                                                                                                                                             |              |
|                                                | e rented, jarten, en                                                                                                                                                                                                                                                                                                                             |              |
| anna, oblong, blue, 15<br>" " brown, 50        | ARGENTINE REPUBLIC                                                                                                                                                                                                                                                                                                                               |              |
| anna, oblong, blue, 15                         | ARGENTINE REPUBLIC                                                                                                                                                                                                                                                                                                                               |              |
| anna, oblong, blue, 15<br>" " brown, 50        | ARGENTINE REPUBLIC                                                                                                                                                                                                                                                                                                                               |              |
| anna, oblong, blue, 15<br>" " brown, 50        | ARGENTINE REPUBLIC                                                                                                                                                                                                                                                                                                                               |              |
| anna, oblong, blue, 15<br>" " brown, 50        | ARGENTINE REPUBLIC                                                                                                                                                                                                                                                                                                                               |              |
| anna, oblong, blue, 15<br>" " brown, 50        | ARGENTINE REPUBLIC<br>ARGENTINE REPUBLIC<br>Same as illustration. 1858.<br>5 centavos, rect., red, 20<br>10 " c green. 30<br>15 " blue, 40                                                                                                                                                                                                       | 2.           |
| anna, oblong, blue, 15<br>" " brown, 50        | ARGENTINE REPUBLIC<br>ARGENTINE REPUBLIC<br>Same as illustration. 1858.<br>5 centavos, rect., red, 20<br>10 " c green. 30<br>15 " blue, 40<br>Same, with figure of ralue larger                                                                                                                                                                  | 2.           |
| anna, oblong, blue, 15<br>" " brown, 50        | ARGENTINE REPUBLIC<br>ARGENTINE REPUBLIC<br>Same as illustration. 1858.<br>5 centavos, rect., red, 20<br>10 " c green. 30<br>15 c mill figure of ralue larger<br>1858.                                                                                                                                                                           | 2.           |
| anna, oblong, blue, 15<br>" " brown, 50        | ARGENTINE REPUBLIC<br>ARGENTINE REPUBLIC<br>Same as illustration. 1858.<br>5 centavos, rect., red, 20<br>10 " c green. 30<br>15 " blue, 40<br>Same, with figure of ralue larger<br>1858.<br>5 centavos, rect., red. 50                                                                                                                           | 2.           |
| anna, oblong, blue, 15<br>" " brown, 50        | ARGENTINE REPUBLIC<br>ARGENTINE REPUBLIC<br>Same as illustration. 1858.<br>5 centavos, rect., red, 20<br>10 " green. 30<br>15 " " blue. 40<br>Same, with figure of ralue larger<br>1858.<br>5 centavos, rect., red. 50<br>10 " green. 50                                                                                                         | 2.           |
| anna, oblong, blue, 15<br>" " brown, 50        | ARGENTINE REPUBLIC<br>ARGENTINE REPUBLIC<br>Same as illustration. 1858.<br>5 centavos, rect., red, 20<br>10 " " green. 30<br>15 " " blue, 40<br>Same, with figure of ralue larger<br>1858.<br>5 centavos, rect., red. 50<br>10 " " green. 50<br>15 " " blue, 50                                                                                  | 1:           |
| anna, oblong, blue, 15<br>" " brown, 50        | ARGENTINE REPUBLIC<br>ARGENTINE REPUBLIC<br>Same as illustration. 1858.<br>5 centavos, rect., red, 20<br>10 " " green. 30<br>15 " " blue. 40<br>Same, with figure of ralue larger<br>1858.<br>5 centavos, rect., red. 50<br>10 " green. 50<br>15 " " blue. 50<br>Arms, encircled by "Republica Arg                                               | 1:           |
| ANGOLA.                                        | ARGENTINE REPUBLIC<br>ARGENTINE REPUBLIC<br>Same as illustration. 1858.<br>5 centavos, rect., red, 20<br>10 " " green. 30<br>15 " " blue. 40<br>Same, with figure of ralue larger<br>1858.<br>5 centavos, rect., red. 50<br>10 " green. 50<br>15 " " blue. 50<br>Arms, encircled by "Republica Arg<br>tina." 1862.                               | ).<br>1:<br> |
| anna, oblong, blue, 15<br>50<br>ANGOLA.        | ARGENTINE REPUBLIC<br>ARGENTINE REPUBLIC<br>Same as illustration. 1858.<br>5 centavos, rect., red, 20<br>10 " green. 30<br>15 " " blue, 40<br>Same, with figure of ralue larger<br>1858.<br>5 centavos, rect., red. 50<br>10 " green. 50<br>15 " " blue, 50<br>Arms, encircled by "Republica Arg<br>tina." 1862.<br>5 centavos, rect., red, 20   | 1:           |
| ANGOLA.                                        | ARGENTINE REPUBLIC<br>ARGENTINE REPUBLIC<br>Same as illustration. 1858.<br>5 centavos, rect., red, 20<br>10 " " green. 30<br>15 " " blue. 40<br>Same, with figure of ralue larger<br>1858.<br>5 centavos, rect., red. 50<br>10 " green. 50<br>15 " " blue. 50<br>Arms, encircled by "Republica Arg<br>tina." 1862.<br>5 centavos, rect., red. 20 | ).<br>1:<br> |