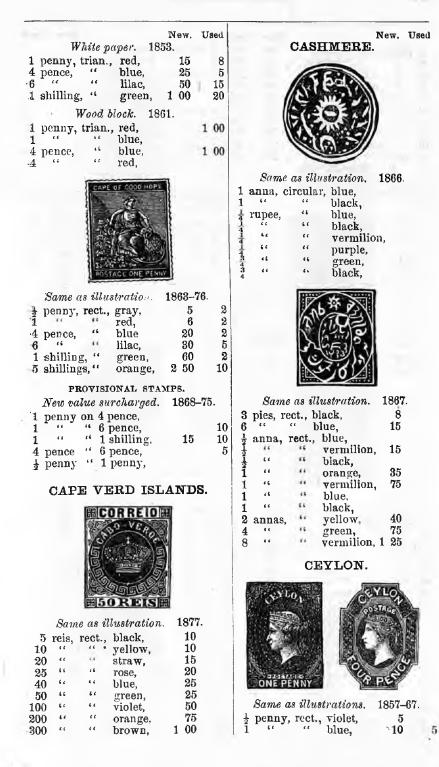

#### NOTICES.

The engravings are placed before the stamps they are designed to illustrate. The column of figures headed "New" gives the prices of unused stamps, and those headed "Used" of cancelled specimens. "Same as illustration" means that all the stamps of the series are identical in design. "Similar to illustration" means that the stamps of the series differ in design, but have a general resemblance to the engraving.