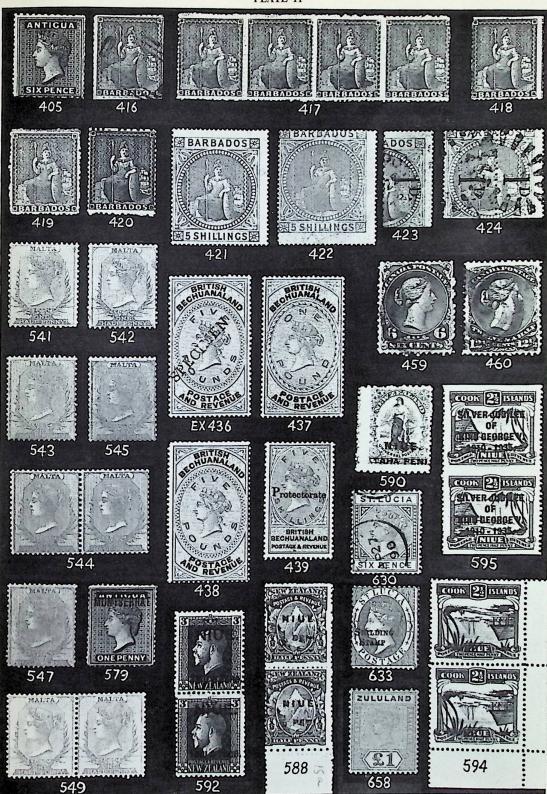

### TOBAGO

plus supporting sections of other territories notably Barbados, Bechuanaland, India, Malta, Niue, Nyasaland, and Zululand

VIEWING ARRANGEMENTS 18-20 September ; 10.00 - 16.00 each day 21, 22 September ; 10.00 - 13.00 each day