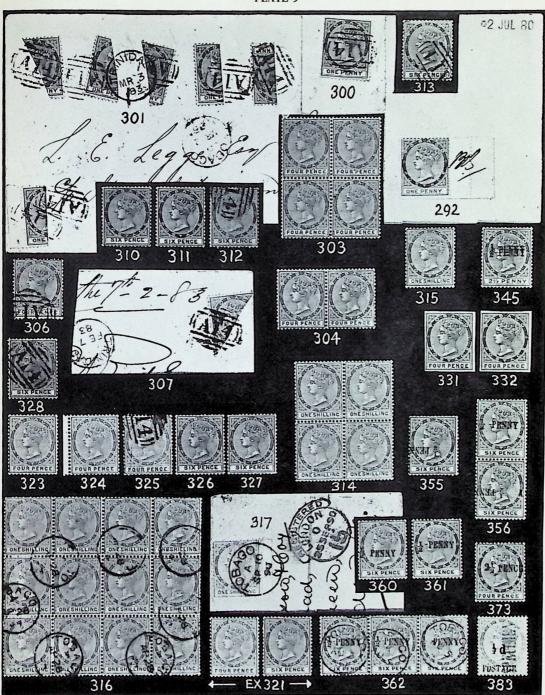

#### Stamps of Great Britain used in the Jamaica Post Towns-continued

|          |        | Stamps of Great Britain used in the Jamaica Post Towns-continued                                                                                                                                                                                           | Estimate   | d Value       |
|----------|--------|------------------------------------------------------------------------------------------------------------------------------------------------------------------------------------------------------------------------------------------------------------|------------|---------------|
| Lot      |        |                                                                                                                                                                                                                                                            | STIRLING   | U.S.          |
| 1        | ΟΔ     | <b>AO1 '-Kingston</b> , type 01, selection comprising 1d. (2), 4d. (two singles also two on piece (1860)) 6d. (3) and 1/- (trimmed), fair to fine strikes, some faults 9                                                                                   | £15        | \$36          |
| 2        | 0      | - Ditto, 4d. pair, (3) and 1/-, (two with wing margins), all f. to v.f. strikes, few tiny faults (Plate 1) 6                                                                                                                                               | £15        | \$36          |
| 3        | X      | - Ditto, 1d. vertical strip of six folded over on May 9, '60 EL to London, cracked in two places by heavy file creases, stamp folded over severed, well tied by 'AOI', back-stamps etc.                                                                    | £12        | \$29          |
| 4        | Z      | - Ditto, 4d. well tied by distinct 'AO1' on cover to '4 Paths P.O.' (Clarendon),<br>Kingston despatch AU 8 59 and Clarendon arrival same day, slightly discoloured<br>(Plate 4)                                                                            | £12        | \$29          |
| 5        | С      | - type 02, selection, comprising 1d. and 4d. on piece (VR3), 4d. (2), 6d. (4 one with trimmed perfs.), fair to fine strikes, some small faults 7                                                                                                           | £14        | \$34          |
| 6        | Z      | - Ditto, 4d. (small faults), beautifully tied by AU 15 59 'duplex' on cover to Clarendon, faint file crease through stamp, fine appearance (Plate 4)                                                                                                       | £14        | \$29          |
| 7        | Δ      | - type 03, 1d. pair (unique) together with 6d. (VR. two known) sharing fine strike on small piece, 6d. creased and slight toning, rare (Plate 1)                                                                                                           | £25        | \$60          |
| 8        | 0      | - Ditto, 1d. strip of six (unique) sharing three strikes, few small faults, very rare (Plate 1) 6                                                                                                                                                          | £75        | \$180         |
| 9        | 0      | <sup>•</sup> A28 <sup>•</sup> Annotto Bay on 4d. (VR8); <sup>•</sup> A30 <sup>•</sup> Black River on 4d. (R); <sup>•</sup> A33 <sup>•</sup> Chapleton on 4d. (VR4), latter two with creased but clear strikes. (Fos. 86a, 88a, 91a) (Plate 1) 3            | £20        | \$48          |
| 10       | 00     | - on 4d. (VR8) and 6d. (VR3); 'A39 'Falmouth on 4d. (S) and 6d. (R) (on piece), few faults, fair to fine strikes. (Fos. 86a, b, 97a, b) 4                                                                                                                  | £20        | \$48          |
| 11       | B      | <sup>4</sup> A30 <sup>3</sup> -Black River 4d. together with 1d. pair (chunk missing and corner rounded) on<br>cover to Kingston, backstamped Black River SP 29 1859, Kingston arrival alongside,<br>unique ( <i>unrecorded — see Fos. 88h</i> ) (Plate 4) | £20        | \$48          |
| 12       | E      | - 6d. (faults) (R), well tied by distinct ' A30' on cover to Kingston with MR 21 1859<br>Black River despatch on reverse. (Fos. 88g) (Plate 4)                                                                                                             | £15        | \$36          |
| 13       | 0      | * A35 '-Clarendon on 1d. (Unique), 'A36'-Dry Harbour on 6d. (VR2); 'A37 '-Duncans on 6d. (VR2), a few faults but good clear strikes. (Fos. 93, 94b 95). (Plate 1) 3                                                                                        | £40        | \$96          |
| 14<br>15 | Δ<br>0 | <sup>4</sup> A37 <sup>•</sup> -Duncans 1d. strip of six (Unique) on large piece, very rare (Fos. 95d) (Plate 3)<br><sup>4</sup> A39 <sup>•</sup> -Falmouth on 1d., 4d., 6d. pair (not recorded in Foster, but single R) (Fos. 97,a)                        | £40        | \$96          |
| 16       | Δ      | (Plate 1) 4<br>• A40 '-Flint River 6d. (Unique) corner missing on small piece, small part of 'Flint                                                                                                                                                        | £20        | \$48          |
| 17       | 0      | River' c.d.s. alongside with m/s date. (Fos. 98b) (Plate 1)<br>'A41'-Gayle 6d. wing margin (VR4), small faults, good clear strike. (Fos. 99b)                                                                                                              | £20        | \$48          |
|          |        | (Plate 1)                                                                                                                                                                                                                                                  | £14        | \$34          |
| 18       | 0      | - 1/- (VR2), few perfs. trimmed, good strike. (Fos. 99c) (Plate 1)                                                                                                                                                                                         | £18        | \$43          |
| 19<br>20 | 0 0    | * A42 '-Golden Spring 6d. (Unique), faint tones, good clear strike (Fos. 100b) (Plate 1)<br>* A44 '-Goshen 1d. pair (Unique), creased and small faults — but clearly discernible                                                                           | £25        | \$60          |
|          |        | strikes. (Fos. 102) (Plate 1) 2                                                                                                                                                                                                                            | £25        | \$60          |
| 21<br>22 | 0 28   | - 1d. single (VR3), superb strike. (Fos. 102) (Plate 1)<br>- 4d. (Unique) on cover to Spanish Town, Goshen despatch OC 28 59, well tied by<br>"A44" and with m/s alongside "more to pay 2d., fine 4d./6d.", rare and very attractive.                      | £18        | \$43          |
| 23       | 22     | (Fos. 102c) (Plate 4)<br>- 6d. (VR6) on 'single rate' cover to Kingston, ties by 'A44', Goshen despatch JA 31<br>60 and Kingston arrival. (Fos 102f) (Plate 4)                                                                                             | £70<br>£30 | \$168<br>\$72 |
| 24       | L      | * A45 '-Grange Hill 6d. (R) on piece, superb. (Fos. 103b) (Plate 1)                                                                                                                                                                                        | £15        | \$36          |
| 25       |        | -4d., very rare pair (VR2), one defective on cover to Kingston cancelled 'A45',<br>Grange Hill despatch of AU 51 1859 alongside (Fos. 103f) (Plate 4)                                                                                                      | £60        | \$144         |
| 26       | 0      | 'A47'-Highgate 1d. pair (unrecorded), and 6d. (VR2) toned, but both good strikes.<br>(Fos. 105b) (Plate 1) 3                                                                                                                                               | £25        | \$60          |
| 27       | C      | - 4d. (VR5), superb. (Fos 105a) (Plate 1)                                                                                                                                                                                                                  | £15        | \$36          |
|          |        |                                                                                                                                                                                                                                                            |            |               |