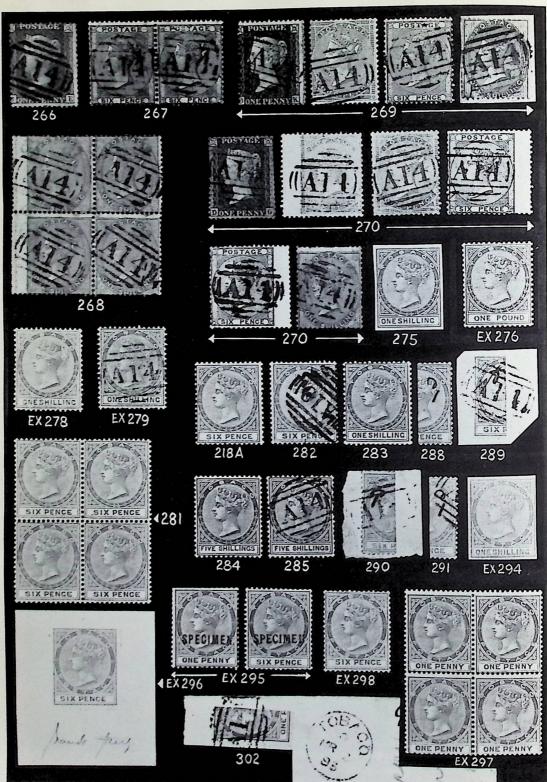

#### Stamps of Great Britain used in the Jamaica Post Towns-continued

|          |        | Stamps of Great Britain used in the Jamaica Post Towns-continued                                                                                                                                                                                           | Estimate   | d Value       |
|----------|--------|------------------------------------------------------------------------------------------------------------------------------------------------------------------------------------------------------------------------------------------------------------|------------|---------------|
| Lot      |        |                                                                                                                                                                                                                                                            | STIRLING   | U.S.          |
| 1        | ΟΔ     | <b>AO1 '-Kingston</b> , type 01, selection comprising 1d. (2), 4d. (two singles also two on piece (1860)) 6d. (3) and 1/- (trimmed), fair to fine strikes, some faults 9                                                                                   | £15        | \$36          |
| 2        | 0      | - Ditto, 4d. pair, (3) and 1/-, (two with wing margins), all f. to v.f. strikes, few tiny faults (Plate 1) 6                                                                                                                                               | £15        | \$36          |
| 3        | X      | - Ditto, 1d. vertical strip of six folded over on May 9, '60 EL to London, cracked in two places by heavy file creases, stamp folded over severed, well tied by 'AOI', back-stamps etc.                                                                    | £12        | \$29          |
| 4        | Z      | - Ditto, 4d. well tied by distinct 'AO1' on cover to '4 Paths P.O.' (Clarendon),<br>Kingston despatch AU 8 59 and Clarendon arrival same day, slightly discoloured<br>(Plate 4)                                                                            | £12        | \$29          |
| 5        | С      | - type 02, selection, comprising 1d. and 4d. on piece (VR3), 4d. (2), 6d. (4 one with trimmed perfs.), fair to fine strikes, some small faults 7                                                                                                           | £14        | \$34          |
| 6        | Z      | - Ditto, 4d. (small faults), beautifully tied by AU 15 59 'duplex' on cover to Clarendon, faint file crease through stamp, fine appearance (Plate 4)                                                                                                       | £14        | \$29          |
| 7        | Δ      | - type 03, 1d. pair (unique) together with 6d. (VR. two known) sharing fine strike on small piece, 6d. creased and slight toning, rare (Plate 1)                                                                                                           | £25        | \$60          |
| 8        | 0      | - Ditto, 1d. strip of six (unique) sharing three strikes, few small faults, very rare (Plate 1) 6                                                                                                                                                          | £75        | \$180         |
| 9        | 0      | <sup>•</sup> A28 <sup>•</sup> Annotto Bay on 4d. (VR8); <sup>•</sup> A30 <sup>•</sup> Black River on 4d. (R); <sup>•</sup> A33 <sup>•</sup> Chapleton on 4d. (VR4), latter two with creased but clear strikes. (Fos. 86a, 88a, 91a) (Plate 1) 3            | £20        | \$48          |
| 10       | 00     | - on 4d. (VR8) and 6d. (VR3); 'A39 'Falmouth on 4d. (S) and 6d. (R) (on piece), few faults, fair to fine strikes. (Fos. 86a, b, 97a, b) 4                                                                                                                  | £20        | \$48          |
| 11       | B      | <sup>4</sup> A30 <sup>3</sup> -Black River 4d. together with 1d. pair (chunk missing and corner rounded) on<br>cover to Kingston, backstamped Black River SP 29 1859, Kingston arrival alongside,<br>unique ( <i>unrecorded — see Fos. 88h</i> ) (Plate 4) | £20        | \$48          |
| 12       | E      | - 6d. (faults) (R), well tied by distinct ' A30' on cover to Kingston with MR 21 1859<br>Black River despatch on reverse. (Fos. 88g) (Plate 4)                                                                                                             | £15        | \$36          |
| 13       | 0      | * A35 '-Clarendon on 1d. (Unique), 'A36'-Dry Harbour on 6d. (VR2); 'A37 '-Duncans on 6d. (VR2), a few faults but good clear strikes. (Fos. 93, 94b 95). (Plate 1) 3                                                                                        | £40        | \$96          |
| 14<br>15 | Δ<br>0 | <sup>4</sup> A37 <sup>•</sup> -Duncans 1d. strip of six (Unique) on large piece, very rare (Fos. 95d) (Plate 3)<br><sup>4</sup> A39 <sup>•</sup> -Falmouth on 1d., 4d., 6d. pair (not recorded in Foster, but single R) (Fos. 97,a)                        | £40        | \$96          |
| 16       | Δ      | (Plate 1) 4<br>• A40 '-Flint River 6d. (Unique) corner missing on small piece, small part of 'Flint                                                                                                                                                        | £20        | \$48          |
| 17       | 0      | River' c.d.s. alongside with m/s date. (Fos. 98b) (Plate 1)<br>'A41'-Gayle 6d. wing margin (VR4), small faults, good clear strike. (Fos. 99b)                                                                                                              | £20        | \$48          |
|          |        | (Plate 1)                                                                                                                                                                                                                                                  | £14        | \$34          |
| 18       | 0      | - 1/- (VR2), few perfs. trimmed, good strike. (Fos. 99c) (Plate 1)                                                                                                                                                                                         | £18        | \$43          |
| 19<br>20 | 0 0    | * A42 '-Golden Spring 6d. (Unique), faint tones, good clear strike (Fos. 100b) (Plate 1)<br>* A44 '-Goshen 1d. pair (Unique), creased and small faults — but clearly discernible                                                                           | £25        | \$60          |
|          |        | strikes. (Fos. 102) (Plate 1) 2                                                                                                                                                                                                                            | £25        | \$60          |
| 21<br>22 | 0 28   | - 1d. single (VR3), superb strike. (Fos. 102) (Plate 1)<br>- 4d. (Unique) on cover to Spanish Town, Goshen despatch OC 28 59, well tied by<br>"A44" and with m/s alongside "more to pay 2d., fine 4d./6d.", rare and very attractive.                      | £18        | \$43          |
| 23       | 22     | (Fos. 102c) (Plate 4)<br>- 6d. (VR6) on 'single rate' cover to Kingston, ties by 'A44', Goshen despatch JA 31<br>60 and Kingston arrival. (Fos 102f) (Plate 4)                                                                                             | £70<br>£30 | \$168<br>\$72 |
| 24       | L      | * A45 '-Grange Hill 6d. (R) on piece, superb. (Fos. 103b) (Plate 1)                                                                                                                                                                                        | £15        | \$36          |
| 25       |        | -4d., very rare pair (VR2), one defective on cover to Kingston cancelled 'A45',<br>Grange Hill despatch of AU 51 1859 alongside (Fos. 103f) (Plate 4)                                                                                                      | £60        | \$144         |
| 26       | 0      | 'A47'-Highgate 1d. pair (unrecorded), and 6d. (VR2) toned, but both good strikes.<br>(Fos. 105b) (Plate 1) 3                                                                                                                                               | £25        | \$60          |
| 27       | C      | - 4d. (VR5), superb. (Fos 105a) (Plate 1)                                                                                                                                                                                                                  | £15        | \$36          |
|          |        |                                                                                                                                                                                                                                                            |            |               |