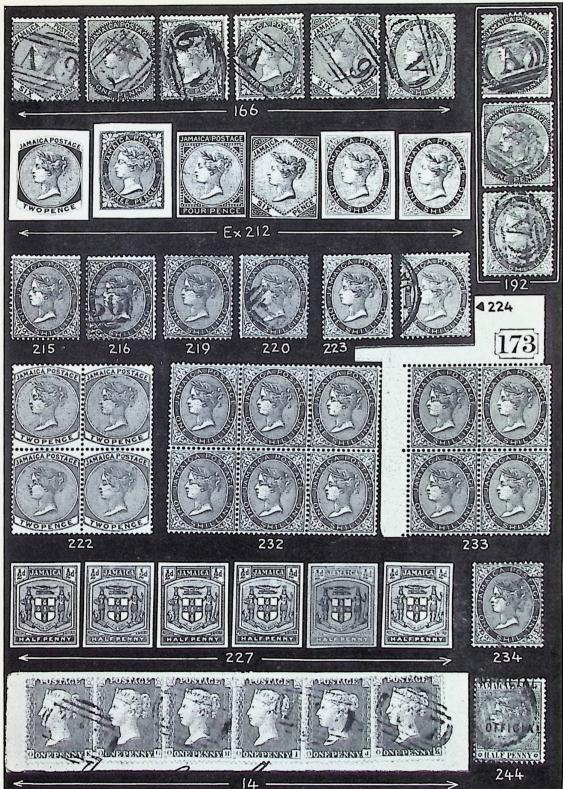

#### Stamps of Great Britain used in the Jamaica Post Towns-continued

|          |        | Stamps of Great Britain used in the Jamaica Post Towns-continued                                                                                                                                                                                           | Estimate   | d Value       |
|----------|--------|------------------------------------------------------------------------------------------------------------------------------------------------------------------------------------------------------------------------------------------------------------|------------|---------------|
| Lot      |        |                                                                                                                                                                                                                                                            | STIRLING   | U.S.          |
| 1        | ΟΔ     | <b>AO1 '-Kingston</b> , type 01, selection comprising 1d. (2), 4d. (two singles also two on piece (1860)) 6d. (3) and 1/- (trimmed), fair to fine strikes, some faults 9                                                                                   | £15        | \$36          |
| 2        | 0      | - Ditto, 4d. pair, (3) and 1/-, (two with wing margins), all f. to v.f. strikes, few tiny faults (Plate 1) 6                                                                                                                                               | £15        | \$36          |
| 3        | X      | - Ditto, 1d. vertical strip of six folded over on May 9, '60 EL to London, cracked in two places by heavy file creases, stamp folded over severed, well tied by 'AOI', back-stamps etc.                                                                    | £12        | \$29          |
| 4        | Z      | - Ditto, 4d. well tied by distinct 'AO1' on cover to '4 Paths P.O.' (Clarendon),<br>Kingston despatch AU 8 59 and Clarendon arrival same day, slightly discoloured<br>(Plate 4)                                                                            | £12        | \$29          |
| 5        | С      | - type 02, selection, comprising 1d. and 4d. on piece (VR3), 4d. (2), 6d. (4 one with trimmed perfs.), fair to fine strikes, some small faults 7                                                                                                           | £14        | \$34          |
| 6        | Z      | - Ditto, 4d. (small faults), beautifully tied by AU 15 59 'duplex' on cover to Clarendon, faint file crease through stamp, fine appearance (Plate 4)                                                                                                       | £14        | \$29          |
| 7        | Δ      | - type 03, 1d. pair (unique) together with 6d. (VR. two known) sharing fine strike on small piece, 6d. creased and slight toning, rare (Plate 1)                                                                                                           | £25        | \$60          |
| 8        | 0      | - Ditto, 1d. strip of six (unique) sharing three strikes, few small faults, very rare (Plate 1) 6                                                                                                                                                          | £75        | \$180         |
| 9        | 0      | <sup>•</sup> A28 <sup>•</sup> Annotto Bay on 4d. (VR8); <sup>•</sup> A30 <sup>•</sup> Black River on 4d. (R); <sup>•</sup> A33 <sup>•</sup> Chapleton on 4d. (VR4), latter two with creased but clear strikes. (Fos. 86a, 88a, 91a) (Plate 1) 3            | £20        | \$48          |
| 10       | 00     | - on 4d. (VR8) and 6d. (VR3); 'A39 'Falmouth on 4d. (S) and 6d. (R) (on piece), few faults, fair to fine strikes. (Fos. 86a, b, 97a, b) 4                                                                                                                  | £20        | \$48          |
| 11       | B      | <sup>4</sup> A30 <sup>3</sup> -Black River 4d. together with 1d. pair (chunk missing and corner rounded) on<br>cover to Kingston, backstamped Black River SP 29 1859, Kingston arrival alongside,<br>unique ( <i>unrecorded — see Fos. 88h</i> ) (Plate 4) | £20        | \$48          |
| 12       | E      | - 6d. (faults) (R), well tied by distinct ' A30' on cover to Kingston with MR 21 1859<br>Black River despatch on reverse. (Fos. 88g) (Plate 4)                                                                                                             | £15        | \$36          |
| 13       | 0      | * A35 '-Clarendon on 1d. (Unique), 'A36'-Dry Harbour on 6d. (VR2); 'A37 '-Duncans on 6d. (VR2), a few faults but good clear strikes. (Fos. 93, 94b 95). (Plate 1) 3                                                                                        | £40        | \$96          |
| 14<br>15 | Δ<br>0 | <sup>4</sup> A37 <sup>•</sup> -Duncans 1d. strip of six (Unique) on large piece, very rare (Fos. 95d) (Plate 3)<br><sup>4</sup> A39 <sup>•</sup> -Falmouth on 1d., 4d., 6d. pair (not recorded in Foster, but single R) (Fos. 97,a)                        | £40        | \$96          |
| 16       | Δ      | (Plate 1) 4<br>• A40 '-Flint River 6d. (Unique) corner missing on small piece, small part of 'Flint                                                                                                                                                        | £20        | \$48          |
| 17       | 0      | River' c.d.s. alongside with m/s date. (Fos. 98b) (Plate 1)<br>'A41'-Gayle 6d. wing margin (VR4), small faults, good clear strike. (Fos. 99b)                                                                                                              | £20        | \$48          |
|          |        | (Plate 1)                                                                                                                                                                                                                                                  | £14        | \$34          |
| 18       | 0      | - 1/- (VR2), few perfs. trimmed, good strike. (Fos. 99c) (Plate 1)                                                                                                                                                                                         | £18        | \$43          |
| 19<br>20 | 0 0    | * A42 '-Golden Spring 6d. (Unique), faint tones, good clear strike (Fos. 100b) (Plate 1)<br>* A44 '-Goshen 1d. pair (Unique), creased and small faults — but clearly discernible                                                                           | £25        | \$60          |
|          |        | strikes. (Fos. 102) (Plate 1) 2                                                                                                                                                                                                                            | £25        | \$60          |
| 21<br>22 | 0 28   | - 1d. single (VR3), superb strike. (Fos. 102) (Plate 1)<br>- 4d. (Unique) on cover to Spanish Town, Goshen despatch OC 28 59, well tied by<br>"A44" and with m/s alongside "more to pay 2d., fine 4d./6d.", rare and very attractive.                      | £18        | \$43          |
| 23       | 22     | (Fos. 102c) (Plate 4)<br>- 6d. (VR6) on 'single rate' cover to Kingston, ties by 'A44', Goshen despatch JA 31<br>60 and Kingston arrival. (Fos 102f) (Plate 4)                                                                                             | £70<br>£30 | \$168<br>\$72 |
| 24       | L      | * A45 '-Grange Hill 6d. (R) on piece, superb. (Fos. 103b) (Plate 1)                                                                                                                                                                                        | £15        | \$36          |
| 25       |        | -4d., very rare pair (VR2), one defective on cover to Kingston cancelled 'A45',<br>Grange Hill despatch of AU 51 1859 alongside (Fos. 103f) (Plate 4)                                                                                                      | £60        | \$144         |
| 26       | 0      | 'A47'-Highgate 1d. pair (unrecorded), and 6d. (VR2) toned, but both good strikes.<br>(Fos. 105b) (Plate 1) 3                                                                                                                                               | £25        | \$60          |
| 27       | C      | - 4d. (VR5), superb. (Fos 105a) (Plate 1)                                                                                                                                                                                                                  | £15        | \$36          |
|          |        |                                                                                                                                                                                                                                                            |            |               |