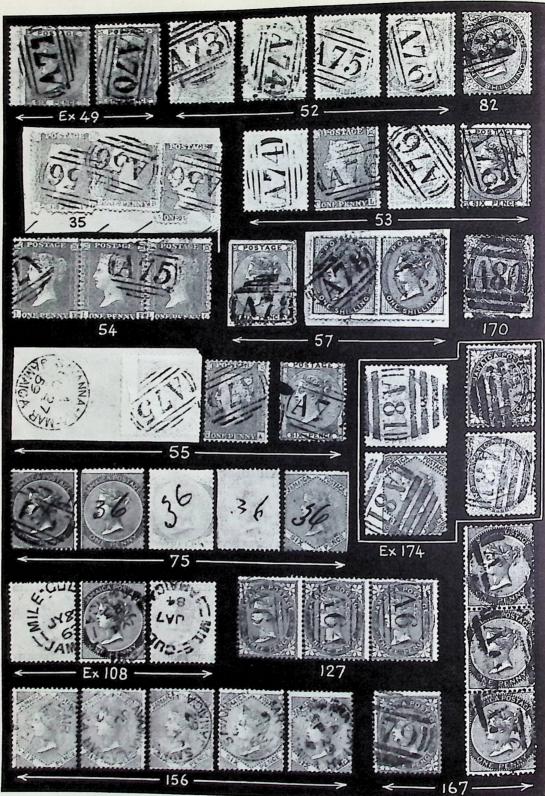

#### Stamps of Great Britain used in the Jamaica Post Towns-continued

|          |        | Stamps of Great Britain used in the Jamaica Post Towns-continued                                                                                                                                                                                           | Estimate   | d Value       |
|----------|--------|------------------------------------------------------------------------------------------------------------------------------------------------------------------------------------------------------------------------------------------------------------|------------|---------------|
| Lot      |        |                                                                                                                                                                                                                                                            | STIRLING   | U.S.          |
| 1        | ΟΔ     | <b>AO1 '-Kingston</b> , type 01, selection comprising 1d. (2), 4d. (two singles also two on piece (1860)) 6d. (3) and 1/- (trimmed), fair to fine strikes, some faults 9                                                                                   | £15        | \$36          |
| 2        | 0      | - Ditto, 4d. pair, (3) and 1/-, (two with wing margins), all f. to v.f. strikes, few tiny faults (Plate 1) 6                                                                                                                                               | £15        | \$36          |
| 3        | X      | - Ditto, 1d. vertical strip of six folded over on May 9, '60 EL to London, cracked in two places by heavy file creases, stamp folded over severed, well tied by 'AOI', back-stamps etc.                                                                    | £12        | \$29          |
| 4        | Z      | - Ditto, 4d. well tied by distinct 'AO1' on cover to '4 Paths P.O.' (Clarendon),<br>Kingston despatch AU 8 59 and Clarendon arrival same day, slightly discoloured<br>(Plate 4)                                                                            | £12        | \$29          |
| 5        | С      | - type 02, selection, comprising 1d. and 4d. on piece (VR3), 4d. (2), 6d. (4 one with trimmed perfs.), fair to fine strikes, some small faults 7                                                                                                           | £14        | \$34          |
| 6        | Z      | - Ditto, 4d. (small faults), beautifully tied by AU 15 59 'duplex' on cover to Clarendon, faint file crease through stamp, fine appearance (Plate 4)                                                                                                       | £14        | \$29          |
| 7        | Δ      | - type 03, 1d. pair (unique) together with 6d. (VR. two known) sharing fine strike on small piece, 6d. creased and slight toning, rare (Plate 1)                                                                                                           | £25        | \$60          |
| 8        | 0      | - Ditto, 1d. strip of six (unique) sharing three strikes, few small faults, very rare (Plate 1) 6                                                                                                                                                          | £75        | \$180         |
| 9        | 0      | <sup>•</sup> A28 <sup>•</sup> Annotto Bay on 4d. (VR8); <sup>•</sup> A30 <sup>•</sup> Black River on 4d. (R); <sup>•</sup> A33 <sup>•</sup> Chapleton on 4d. (VR4), latter two with creased but clear strikes. (Fos. 86a, 88a, 91a) (Plate 1) 3            | £20        | \$48          |
| 10       | 00     | - on 4d. (VR8) and 6d. (VR3); 'A39 'Falmouth on 4d. (S) and 6d. (R) (on piece), few faults, fair to fine strikes. (Fos. 86a, b, 97a, b) 4                                                                                                                  | £20        | \$48          |
| 11       | B      | <sup>4</sup> A30 <sup>3</sup> -Black River 4d. together with 1d. pair (chunk missing and corner rounded) on<br>cover to Kingston, backstamped Black River SP 29 1859, Kingston arrival alongside,<br>unique ( <i>unrecorded — see Fos. 88h</i> ) (Plate 4) | £20        | \$48          |
| 12       | E      | - 6d. (faults) (R), well tied by distinct ' A30' on cover to Kingston with MR 21 1859<br>Black River despatch on reverse. (Fos. 88g) (Plate 4)                                                                                                             | £15        | \$36          |
| 13       | 0      | * A35 '-Clarendon on 1d. (Unique), 'A36'-Dry Harbour on 6d. (VR2); 'A37 '-Duncans on 6d. (VR2), a few faults but good clear strikes. (Fos. 93, 94b 95). (Plate 1) 3                                                                                        | £40        | \$96          |
| 14<br>15 | Δ<br>0 | <sup>4</sup> A37 <sup>•</sup> -Duncans 1d. strip of six (Unique) on large piece, very rare (Fos. 95d) (Plate 3)<br><sup>4</sup> A39 <sup>•</sup> -Falmouth on 1d., 4d., 6d. pair (not recorded in Foster, but single R) (Fos. 97,a)                        | £40        | \$96          |
| 16       | Δ      | (Plate 1) 4<br>• A40 '-Flint River 6d. (Unique) corner missing on small piece, small part of 'Flint                                                                                                                                                        | £20        | \$48          |
| 17       | 0      | River' c.d.s. alongside with m/s date. (Fos. 98b) (Plate 1)<br>'A41'-Gayle 6d. wing margin (VR4), small faults, good clear strike. (Fos. 99b)                                                                                                              | £20        | \$48          |
|          |        | (Plate 1)                                                                                                                                                                                                                                                  | £14        | \$34          |
| 18       | 0      | - 1/- (VR2), few perfs. trimmed, good strike. (Fos. 99c) (Plate 1)                                                                                                                                                                                         | £18        | \$43          |
| 19<br>20 | 0 0    | * A42 '-Golden Spring 6d. (Unique), faint tones, good clear strike (Fos. 100b) (Plate 1)<br>* A44 '-Goshen 1d. pair (Unique), creased and small faults — but clearly discernible                                                                           | £25        | \$60          |
|          |        | strikes. (Fos. 102) (Plate 1) 2                                                                                                                                                                                                                            | £25        | \$60          |
| 21<br>22 | 0 28   | - 1d. single (VR3), superb strike. (Fos. 102) (Plate 1)<br>- 4d. (Unique) on cover to Spanish Town, Goshen despatch OC 28 59, well tied by<br>"A44" and with m/s alongside "more to pay 2d., fine 4d./6d.", rare and very attractive.                      | £18        | \$43          |
| 23       | 22     | (Fos. 102c) (Plate 4)<br>- 6d. (VR6) on 'single rate' cover to Kingston, ties by 'A44', Goshen despatch JA 31<br>60 and Kingston arrival. (Fos 102f) (Plate 4)                                                                                             | £70<br>£30 | \$168<br>\$72 |
| 24       | L      | * A45 '-Grange Hill 6d. (R) on piece, superb. (Fos. 103b) (Plate 1)                                                                                                                                                                                        | £15        | \$36          |
| 25       |        | -4d., very rare pair (VR2), one defective on cover to Kingston cancelled 'A45',<br>Grange Hill despatch of AU 51 1859 alongside (Fos. 103f) (Plate 4)                                                                                                      | £60        | \$144         |
| 26       | 0      | 'A47'-Highgate 1d. pair (unrecorded), and 6d. (VR2) toned, but both good strikes.<br>(Fos. 105b) (Plate 1) 3                                                                                                                                               | £25        | \$60          |
| 27       | C      | - 4d. (VR5), superb. (Fos 105a) (Plate 1)                                                                                                                                                                                                                  | £15        | \$36          |
|          |        |                                                                                                                                                                                                                                                            |            |               |