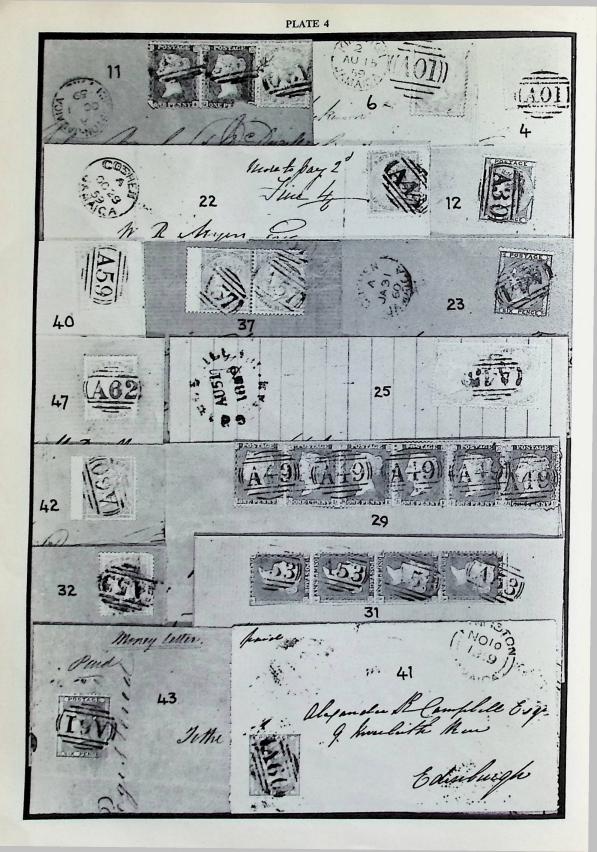

#### Stamps of Great Britain used in the Jamaica Post Towns-continued

|          |        | Stamps of Great Britain used in the Jamaica Post Towns-continued                                                                                                                                                                                           | Estimate   | d Value       |
|----------|--------|------------------------------------------------------------------------------------------------------------------------------------------------------------------------------------------------------------------------------------------------------------|------------|---------------|
| Lot      |        |                                                                                                                                                                                                                                                            | STIRLING   | U.S.          |
| 1        | ΟΔ     | <b>AO1 '-Kingston</b> , type 01, selection comprising 1d. (2), 4d. (two singles also two on piece (1860)) 6d. (3) and 1/- (trimmed), fair to fine strikes, some faults 9                                                                                   | £15        | \$36          |
| 2        | 0      | - Ditto, 4d. pair, (3) and 1/-, (two with wing margins), all f. to v.f. strikes, few tiny faults (Plate 1) 6                                                                                                                                               | £15        | \$36          |
| 3        | X      | - Ditto, 1d. vertical strip of six folded over on May 9, '60 EL to London, cracked in two places by heavy file creases, stamp folded over severed, well tied by 'AOI', back-stamps etc.                                                                    | £12        | \$29          |
| 4        | Z      | - Ditto, 4d. well tied by distinct 'AO1' on cover to '4 Paths P.O.' (Clarendon),<br>Kingston despatch AU 8 59 and Clarendon arrival same day, slightly discoloured<br>(Plate 4)                                                                            | £12        | \$29          |
| 5        | С      | - type 02, selection, comprising 1d. and 4d. on piece (VR3), 4d. (2), 6d. (4 one with trimmed perfs.), fair to fine strikes, some small faults 7                                                                                                           | £14        | \$34          |
| 6        | Z      | - Ditto, 4d. (small faults), beautifully tied by AU 15 59 'duplex' on cover to Clarendon, faint file crease through stamp, fine appearance (Plate 4)                                                                                                       | £14        | \$29          |
| 7        | Δ      | - type 03, 1d. pair (unique) together with 6d. (VR. two known) sharing fine strike on small piece, 6d. creased and slight toning, rare (Plate 1)                                                                                                           | £25        | \$60          |
| 8        | 0      | - Ditto, 1d. strip of six (unique) sharing three strikes, few small faults, very rare (Plate 1) 6                                                                                                                                                          | £75        | \$180         |
| 9        | 0      | <sup>•</sup> A28 <sup>•</sup> Annotto Bay on 4d. (VR8); <sup>•</sup> A30 <sup>•</sup> Black River on 4d. (R); <sup>•</sup> A33 <sup>•</sup> Chapleton on 4d. (VR4), latter two with creased but clear strikes. (Fos. 86a, 88a, 91a) (Plate 1) 3            | £20        | \$48          |
| 10       | 00     | - on 4d. (VR8) and 6d. (VR3); 'A39 'Falmouth on 4d. (S) and 6d. (R) (on piece), few faults, fair to fine strikes. (Fos. 86a, b, 97a, b) 4                                                                                                                  | £20        | \$48          |
| 11       | B      | <sup>4</sup> A30 <sup>3</sup> -Black River 4d. together with 1d. pair (chunk missing and corner rounded) on<br>cover to Kingston, backstamped Black River SP 29 1859, Kingston arrival alongside,<br>unique ( <i>unrecorded — see Fos. 88h</i> ) (Plate 4) | £20        | \$48          |
| 12       | E      | - 6d. (faults) (R), well tied by distinct ' A30' on cover to Kingston with MR 21 1859<br>Black River despatch on reverse. (Fos. 88g) (Plate 4)                                                                                                             | £15        | \$36          |
| 13       | 0      | * A35 '-Clarendon on 1d. (Unique), 'A36'-Dry Harbour on 6d. (VR2); 'A37 '-Duncans on 6d. (VR2), a few faults but good clear strikes. (Fos. 93, 94b 95). (Plate 1) 3                                                                                        | £40        | \$96          |
| 14<br>15 | Δ<br>0 | <sup>4</sup> A37 <sup>•</sup> -Duncans 1d. strip of six (Unique) on large piece, very rare (Fos. 95d) (Plate 3)<br><sup>4</sup> A39 <sup>•</sup> -Falmouth on 1d., 4d., 6d. pair (not recorded in Foster, but single R) (Fos. 97,a)                        | £40        | \$96          |
| 16       | Δ      | (Plate 1) 4<br>• A40 '-Flint River 6d. (Unique) corner missing on small piece, small part of 'Flint                                                                                                                                                        | £20        | \$48          |
| 17       | 0      | River' c.d.s. alongside with m/s date. (Fos. 98b) (Plate 1)<br>'A41'-Gayle 6d. wing margin (VR4), small faults, good clear strike. (Fos. 99b)                                                                                                              | £20        | \$48          |
|          |        | (Plate 1)                                                                                                                                                                                                                                                  | £14        | \$34          |
| 18       | 0      | - 1/- (VR2), few perfs. trimmed, good strike. (Fos. 99c) (Plate 1)                                                                                                                                                                                         | £18        | \$43          |
| 19<br>20 | 0 0    | * A42 '-Golden Spring 6d. (Unique), faint tones, good clear strike (Fos. 100b) (Plate 1)<br>* A44 '-Goshen 1d. pair (Unique), creased and small faults — but clearly discernible                                                                           | £25        | \$60          |
|          |        | strikes. (Fos. 102) (Plate 1) 2                                                                                                                                                                                                                            | £25        | \$60          |
| 21<br>22 | 0 28   | - 1d. single (VR3), superb strike. (Fos. 102) (Plate 1)<br>- 4d. (Unique) on cover to Spanish Town, Goshen despatch OC 28 59, well tied by<br>"A44" and with m/s alongside "more to pay 2d., fine 4d./6d.", rare and very attractive.                      | £18        | \$43          |
| 23       | 22     | (Fos. 102c) (Plate 4)<br>- 6d. (VR6) on 'single rate' cover to Kingston, ties by 'A44', Goshen despatch JA 31<br>60 and Kingston arrival. (Fos 102f) (Plate 4)                                                                                             | £70<br>£30 | \$168<br>\$72 |
| 24       | L      | * A45 '-Grange Hill 6d. (R) on piece, superb. (Fos. 103b) (Plate 1)                                                                                                                                                                                        | £15        | \$36          |
| 25       |        | -4d., very rare pair (VR2), one defective on cover to Kingston cancelled 'A45',<br>Grange Hill despatch of AU 51 1859 alongside (Fos. 103f) (Plate 4)                                                                                                      | £60        | \$144         |
| 26       | 0      | 'A47'-Highgate 1d. pair (unrecorded), and 6d. (VR2) toned, but both good strikes.<br>(Fos. 105b) (Plate 1) 3                                                                                                                                               | £25        | \$60          |
| 27       | C      | - 4d. (VR5), superb. (Fos 105a) (Plate 1)                                                                                                                                                                                                                  | £15        | \$36          |
|          |        |                                                                                                                                                                                                                                                            |            |               |