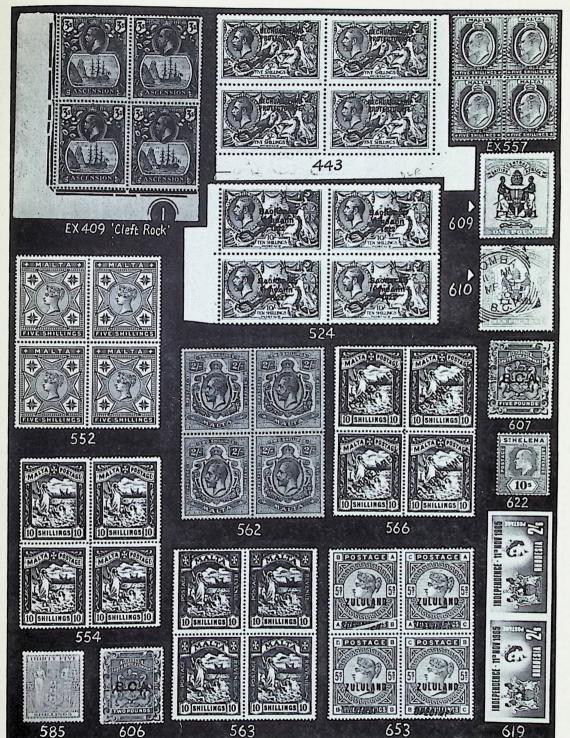

# BRITISH EMPIRE

## 21 & 22 SEPTEMBER 1972

(Two sessions commencing at 14.00 each day)

including

the 'Hooton Mitchell' Collection of JAMAICAN CANCELLATIONS

also

an outstanding specialised collection

of

### TOBAGO

plus supporting sections of other territories notably Barbados, Bechuanaland, India, Malta, Niue, Nyasaland, and Zululand

VIEWING ARRANGEMENTS 18-20 September ; 10.00 - 16.00 each day 21, 22 September ; 10.00 - 13.00 each day