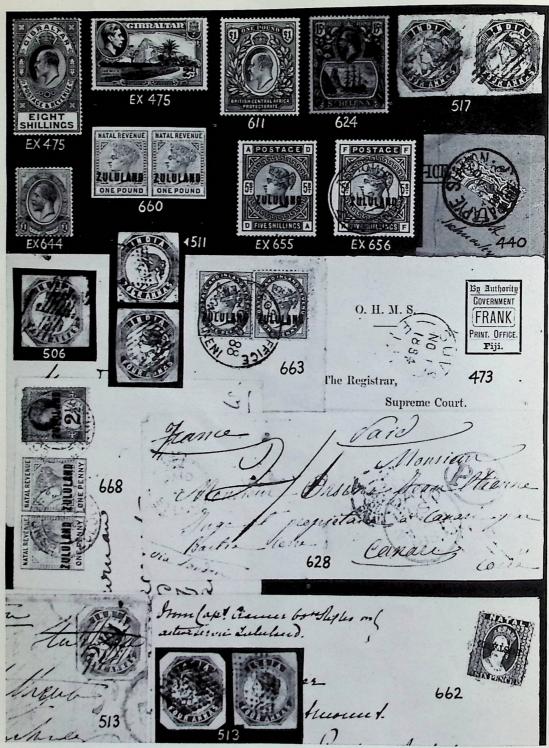

# BRITISH EMPIRE

## 21 & 22 SEPTEMBER 1972

(Two sessions commencing at 14.00 each day)

including

the 'Hooton Mitchell' Collection of JAMAICAN CANCELLATIONS

also

an outstanding specialised collection

of

### TOBAGO

plus supporting sections of other territories notably Barbados, Bechuanaland, India, Malta, Niue, Nyasaland, and Zululand

VIEWING ARRANGEMENTS 18-20 September ; 10.00 - 16.00 each day 21, 22 September ; 10.00 - 13.00 each day