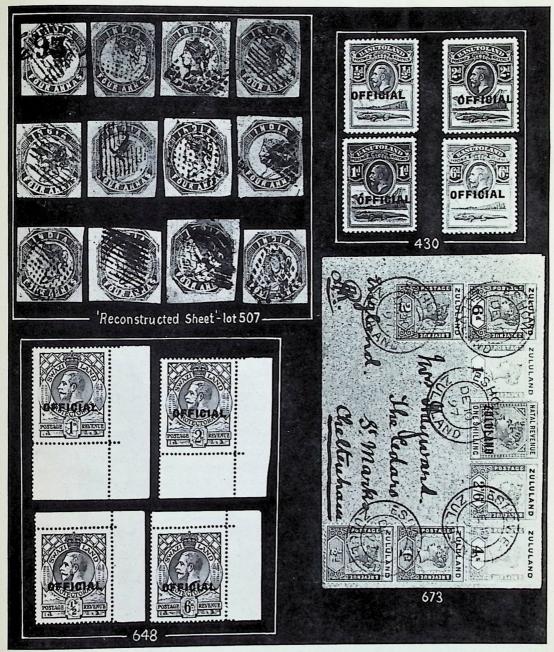

# BRITISH EMPIRE

## 21 & 22 SEPTEMBER 1972

(Two sessions commencing at 14.00 each day)

including

the 'Hooton Mitchell' Collection of JAMAICAN CANCELLATIONS

also

an outstanding specialised collection

of

### TOBAGO

plus supporting sections of other territories notably Barbados, Bechuanaland, India, Malta, Niue, Nyasaland, and Zululand

VIEWING ARRANGEMENTS 18-20 September ; 10.00 - 16.00 each day 21, 22 September ; 10.00 - 13.00 each day