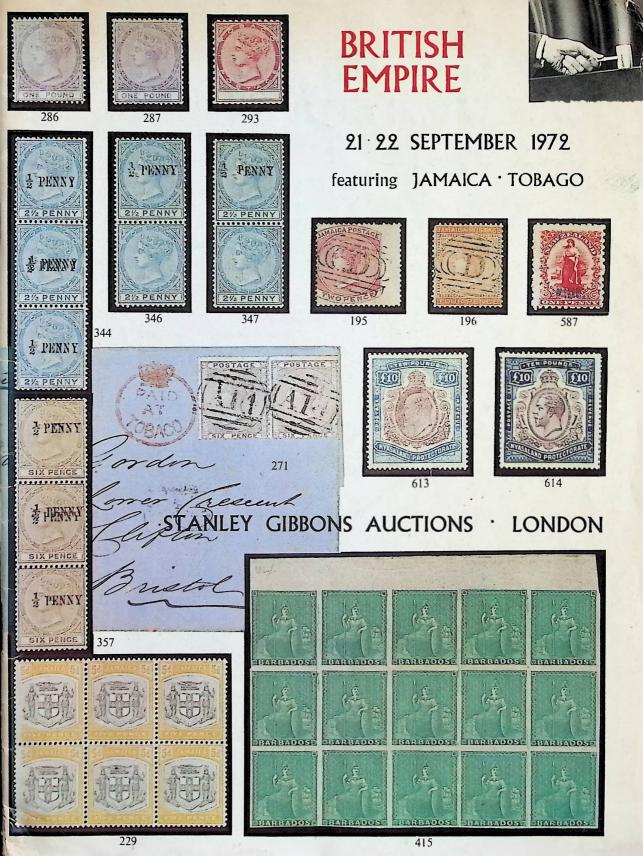

# BRITISH EMPIRE

## 21 & 22 SEPTEMBER 1972

(Two sessions commencing at 14.00 each day)

including

the 'Hooton Mitchell' Collection of JAMAICAN CANCELLATIONS

also

an outstanding specialised collection

of

### TOBAGO

plus supporting sections of other territories notably Barbados, Bechuanaland, India, Malta, Niue, Nyasaland, and Zululand

VIEWING ARRANGEMENTS 18-20 September ; 10.00 - 16.00 each day 21, 22 September ; 10.00 - 13.00 each day

### LEY GIBBONS AUCTIONS DRURY HOUSE, RUSSELL STREET, LONDON WC2B 5HD, ENGLAND

Telephone: 01-836 7941 (Coloured illustrations of stamps are as accurate as possible but naturally not always identical to the actual stamps)

Price 50p

Telegrams & Cables : ' Philators, London W.C.2'