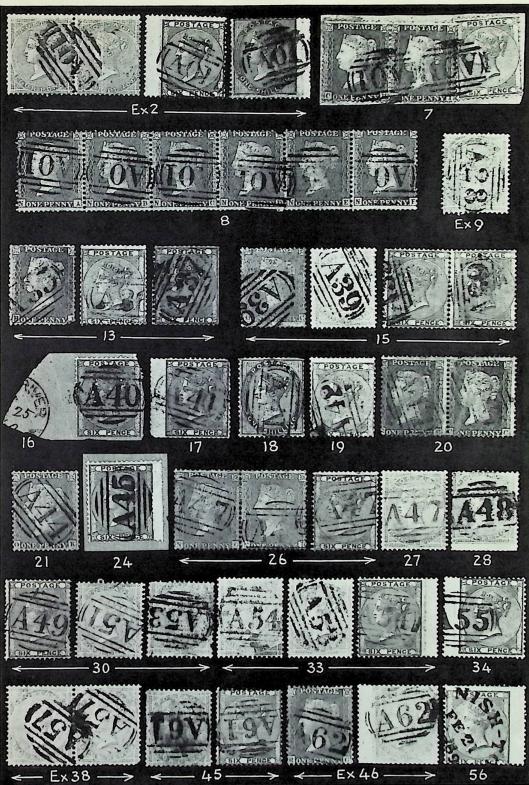

#### Stamps of Great Britain used in the Jamaica Post Towns-continued

|          |        | Stamps of Great Britain used in the Jamaica Post Towns-continued                                                                                                                                                                                           | Estimate   | d Value       |
|----------|--------|------------------------------------------------------------------------------------------------------------------------------------------------------------------------------------------------------------------------------------------------------------|------------|---------------|
| Lot      |        |                                                                                                                                                                                                                                                            | STIRLING   | U.S.          |
| 1        | ΟΔ     | <b>AO1 '-Kingston</b> , type 01, selection comprising 1d. (2), 4d. (two singles also two on piece (1860)) 6d. (3) and 1/- (trimmed), fair to fine strikes, some faults 9                                                                                   | £15        | \$36          |
| 2        | 0      | - Ditto, 4d. pair, (3) and 1/-, (two with wing margins), all f. to v.f. strikes, few tiny faults (Plate 1) 6                                                                                                                                               | £15        | \$36          |
| 3        | X      | - Ditto, 1d. vertical strip of six folded over on May 9, '60 EL to London, cracked in two places by heavy file creases, stamp folded over severed, well tied by 'AOI', back-stamps etc.                                                                    | £12        | \$29          |
| 4        | Z      | - Ditto, 4d. well tied by distinct 'AO1' on cover to '4 Paths P.O.' (Clarendon),<br>Kingston despatch AU 8 59 and Clarendon arrival same day, slightly discoloured<br>(Plate 4)                                                                            | £12        | \$29          |
| 5        | С      | - type 02, selection, comprising 1d. and 4d. on piece (VR3), 4d. (2), 6d. (4 one with trimmed perfs.), fair to fine strikes, some small faults 7                                                                                                           | £14        | \$34          |
| 6        | Z      | - Ditto, 4d. (small faults), beautifully tied by AU 15 59 'duplex' on cover to Clarendon, faint file crease through stamp, fine appearance (Plate 4)                                                                                                       | £14        | \$29          |
| 7        | Δ      | - type 03, 1d. pair (unique) together with 6d. (VR. two known) sharing fine strike on small piece, 6d. creased and slight toning, rare (Plate 1)                                                                                                           | £25        | \$60          |
| 8        | 0      | - Ditto, 1d. strip of six (unique) sharing three strikes, few small faults, very rare (Plate 1) 6                                                                                                                                                          | £75        | \$180         |
| 9        | 0      | <sup>•</sup> A28 <sup>•</sup> Annotto Bay on 4d. (VR8); <sup>•</sup> A30 <sup>•</sup> Black River on 4d. (R); <sup>•</sup> A33 <sup>•</sup> Chapleton on 4d. (VR4), latter two with creased but clear strikes. (Fos. 86a, 88a, 91a) (Plate 1) 3            | £20        | \$48          |
| 10       | 00     | - on 4d. (VR8) and 6d. (VR3); 'A39 'Falmouth on 4d. (S) and 6d. (R) (on piece), few faults, fair to fine strikes. (Fos. 86a, b, 97a, b) 4                                                                                                                  | £20        | \$48          |
| 11       | B      | <sup>4</sup> A30 <sup>3</sup> -Black River 4d. together with 1d. pair (chunk missing and corner rounded) on<br>cover to Kingston, backstamped Black River SP 29 1859, Kingston arrival alongside,<br>unique ( <i>unrecorded — see Fos. 88h</i> ) (Plate 4) | £20        | \$48          |
| 12       | E      | - 6d. (faults) (R), well tied by distinct ' A30' on cover to Kingston with MR 21 1859<br>Black River despatch on reverse. (Fos. 88g) (Plate 4)                                                                                                             | £15        | \$36          |
| 13       | 0      | * A35 '-Clarendon on 1d. (Unique), 'A36'-Dry Harbour on 6d. (VR2); 'A37 '-Duncans on 6d. (VR2), a few faults but good clear strikes. (Fos. 93, 94b 95). (Plate 1) 3                                                                                        | £40        | \$96          |
| 14<br>15 | Δ<br>0 | <sup>4</sup> A37 <sup>•</sup> -Duncans 1d. strip of six (Unique) on large piece, very rare (Fos. 95d) (Plate 3)<br><sup>4</sup> A39 <sup>•</sup> -Falmouth on 1d., 4d., 6d. pair (not recorded in Foster, but single R) (Fos. 97,a)                        | £40        | \$96          |
| 16       | Δ      | (Plate 1) 4<br>• A40 '-Flint River 6d. (Unique) corner missing on small piece, small part of 'Flint                                                                                                                                                        | £20        | \$48          |
| 17       | 0      | River' c.d.s. alongside with m/s date. (Fos. 98b) (Plate 1)<br>'A41'-Gayle 6d. wing margin (VR4), small faults, good clear strike. (Fos. 99b)                                                                                                              | £20        | \$48          |
|          |        | (Plate 1)                                                                                                                                                                                                                                                  | £14        | \$34          |
| 18       | 0      | - 1/- (VR2), few perfs. trimmed, good strike. (Fos. 99c) (Plate 1)                                                                                                                                                                                         | £18        | \$43          |
| 19<br>20 | 0 0    | * A42 '-Golden Spring 6d. (Unique), faint tones, good clear strike (Fos. 100b) (Plate 1)<br>* A44 '-Goshen 1d. pair (Unique), creased and small faults — but clearly discernible                                                                           | £25        | \$60          |
|          |        | strikes. (Fos. 102) (Plate 1) 2                                                                                                                                                                                                                            | £25        | \$60          |
| 21<br>22 | 0 28   | - 1d. single (VR3), superb strike. (Fos. 102) (Plate 1)<br>- 4d. (Unique) on cover to Spanish Town, Goshen despatch OC 28 59, well tied by<br>"A44" and with m/s alongside "more to pay 2d., fine 4d./6d.", rare and very attractive.                      | £18        | \$43          |
| 23       | 22     | (Fos. 102c) (Plate 4)<br>- 6d. (VR6) on 'single rate' cover to Kingston, ties by 'A44', Goshen despatch JA 31<br>60 and Kingston arrival. (Fos 102f) (Plate 4)                                                                                             | £70<br>£30 | \$168<br>\$72 |
| 24       | L      | * A45 '-Grange Hill 6d. (R) on piece, superb. (Fos. 103b) (Plate 1)                                                                                                                                                                                        | £15        | \$36          |
| 25       |        | -4d., very rare pair (VR2), one defective on cover to Kingston cancelled 'A45',<br>Grange Hill despatch of AU 51 1859 alongside (Fos. 103f) (Plate 4)                                                                                                      | £60        | \$144         |
| 26       | 0      | 'A47'-Highgate 1d. pair (unrecorded), and 6d. (VR2) toned, but both good strikes.<br>(Fos. 105b) (Plate 1) 3                                                                                                                                               | £25        | \$60          |
| 27       | C      | - 4d. (VR5), superb. (Fos 105a) (Plate 1)                                                                                                                                                                                                                  | £15        | \$36          |
|          |        |                                                                                                                                                                                                                                                            |            |               |