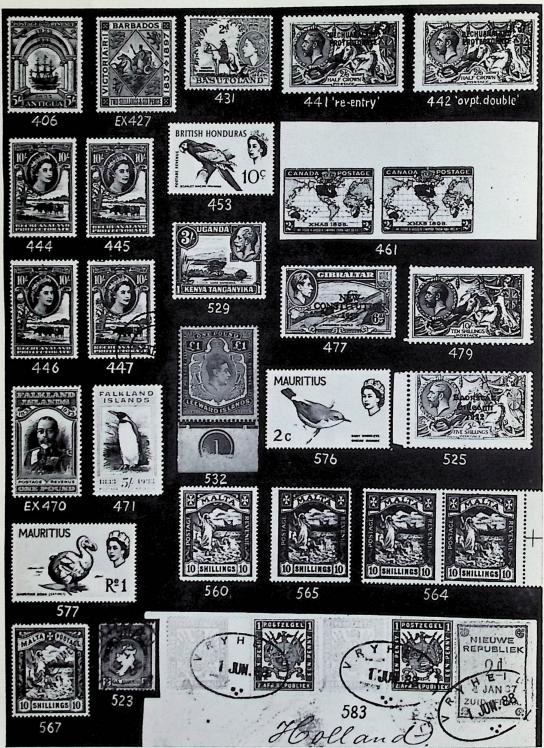

# BRITISH EMPIRE

## 21 & 22 SEPTEMBER 1972

(Two sessions commencing at 14.00 each day)

including

the 'Hooton Mitchell' Collection of JAMAICAN CANCELLATIONS

also

an outstanding specialised collection

of

### TOBAGO

plus supporting sections of other territories notably Barbados, Bechuanaland, India, Malta, Niue, Nyasaland, and Zululand

VIEWING ARRANGEMENTS 18-20 September ; 10.00 - 16.00 each day 21, 22 September ; 10.00 - 13.00 each day