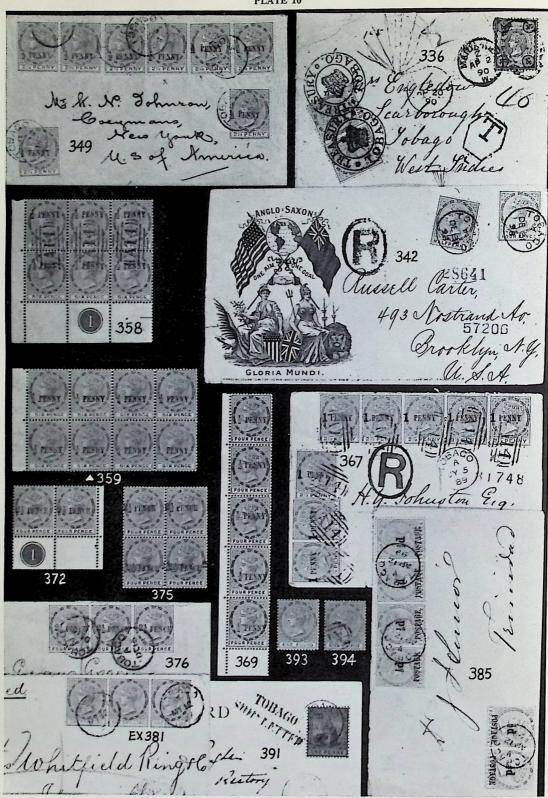

#### Stamps of Great Britain used in the Jamaica Post Towns-continued

|          |        | Stamps of Great Britain used in the Jamaica Post Towns-continued                                                                                                                                                                                           | Estimate   | d Value       |
|----------|--------|------------------------------------------------------------------------------------------------------------------------------------------------------------------------------------------------------------------------------------------------------------|------------|---------------|
| Lot      |        |                                                                                                                                                                                                                                                            | STIRLING   | U.S.          |
| 1        | ΟΔ     | <b>AO1 '-Kingston</b> , type 01, selection comprising 1d. (2), 4d. (two singles also two on piece (1860)) 6d. (3) and 1/- (trimmed), fair to fine strikes, some faults 9                                                                                   | £15        | \$36          |
| 2        | 0      | - Ditto, 4d. pair, (3) and 1/-, (two with wing margins), all f. to v.f. strikes, few tiny faults (Plate 1) 6                                                                                                                                               | £15        | \$36          |
| 3        | X      | - Ditto, 1d. vertical strip of six folded over on May 9, '60 EL to London, cracked in two places by heavy file creases, stamp folded over severed, well tied by 'AOI', back-stamps etc.                                                                    | £12        | \$29          |
| 4        | Z      | - Ditto, 4d. well tied by distinct 'AO1' on cover to '4 Paths P.O.' (Clarendon),<br>Kingston despatch AU 8 59 and Clarendon arrival same day, slightly discoloured<br>(Plate 4)                                                                            | £12        | \$29          |
| 5        | С      | - type 02, selection, comprising 1d. and 4d. on piece (VR3), 4d. (2), 6d. (4 one with trimmed perfs.), fair to fine strikes, some small faults 7                                                                                                           | £14        | \$34          |
| 6        | Z      | - Ditto, 4d. (small faults), beautifully tied by AU 15 59 'duplex' on cover to Clarendon, faint file crease through stamp, fine appearance (Plate 4)                                                                                                       | £14        | \$29          |
| 7        | Δ      | - type 03, 1d. pair (unique) together with 6d. (VR. two known) sharing fine strike on small piece, 6d. creased and slight toning, rare (Plate 1)                                                                                                           | £25        | \$60          |
| 8        | 0      | - Ditto, 1d. strip of six (unique) sharing three strikes, few small faults, very rare (Plate 1) 6                                                                                                                                                          | £75        | \$180         |
| 9        | 0      | <sup>•</sup> A28 <sup>•</sup> Annotto Bay on 4d. (VR8); <sup>•</sup> A30 <sup>•</sup> Black River on 4d. (R); <sup>•</sup> A33 <sup>•</sup> Chapleton on 4d. (VR4), latter two with creased but clear strikes. (Fos. 86a, 88a, 91a) (Plate 1) 3            | £20        | \$48          |
| 10       | 00     | - on 4d. (VR8) and 6d. (VR3); 'A39 'Falmouth on 4d. (S) and 6d. (R) (on piece), few faults, fair to fine strikes. (Fos. 86a, b, 97a, b) 4                                                                                                                  | £20        | \$48          |
| 11       | B      | <sup>4</sup> A30 <sup>3</sup> -Black River 4d. together with 1d. pair (chunk missing and corner rounded) on<br>cover to Kingston, backstamped Black River SP 29 1859, Kingston arrival alongside,<br>unique ( <i>unrecorded — see Fos. 88h</i> ) (Plate 4) | £20        | \$48          |
| 12       | E      | - 6d. (faults) (R), well tied by distinct ' A30' on cover to Kingston with MR 21 1859<br>Black River despatch on reverse. (Fos. 88g) (Plate 4)                                                                                                             | £15        | \$36          |
| 13       | 0      | * A35 '-Clarendon on 1d. (Unique), 'A36'-Dry Harbour on 6d. (VR2); 'A37 '-Duncans on 6d. (VR2), a few faults but good clear strikes. (Fos. 93, 94b 95). (Plate 1) 3                                                                                        | £40        | \$96          |
| 14<br>15 | Δ<br>0 | <sup>4</sup> A37 <sup>•</sup> -Duncans 1d. strip of six (Unique) on large piece, very rare (Fos. 95d) (Plate 3)<br><sup>4</sup> A39 <sup>•</sup> -Falmouth on 1d., 4d., 6d. pair (not recorded in Foster, but single R) (Fos. 97,a)                        | £40        | \$96          |
| 16       | Δ      | (Plate 1) 4<br>• A40 '-Flint River 6d. (Unique) corner missing on small piece, small part of 'Flint                                                                                                                                                        | £20        | \$48          |
| 17       | 0      | River' c.d.s. alongside with m/s date. (Fos. 98b) (Plate 1)<br>'A41'-Gayle 6d. wing margin (VR4), small faults, good clear strike. (Fos. 99b)                                                                                                              | £20        | \$48          |
|          |        | (Plate 1)                                                                                                                                                                                                                                                  | £14        | \$34          |
| 18       | 0      | - 1/- (VR2), few perfs. trimmed, good strike. (Fos. 99c) (Plate 1)                                                                                                                                                                                         | £18        | \$43          |
| 19<br>20 | 0 0    | * A42 '-Golden Spring 6d. (Unique), faint tones, good clear strike (Fos. 100b) (Plate 1)<br>* A44 '-Goshen 1d. pair (Unique), creased and small faults — but clearly discernible                                                                           | £25        | \$60          |
|          |        | strikes. (Fos. 102) (Plate 1) 2                                                                                                                                                                                                                            | £25        | \$60          |
| 21<br>22 | 0 28   | - 1d. single (VR3), superb strike. (Fos. 102) (Plate 1)<br>- 4d. (Unique) on cover to Spanish Town, Goshen despatch OC 28 59, well tied by<br>"A44" and with m/s alongside "more to pay 2d., fine 4d./6d.", rare and very attractive.                      | £18        | \$43          |
| 23       | 22     | (Fos. 102c) (Plate 4)<br>- 6d. (VR6) on 'single rate' cover to Kingston, ties by 'A44', Goshen despatch JA 31<br>60 and Kingston arrival. (Fos 102f) (Plate 4)                                                                                             | £70<br>£30 | \$168<br>\$72 |
| 24       | L      | * A45 '-Grange Hill 6d. (R) on piece, superb. (Fos. 103b) (Plate 1)                                                                                                                                                                                        | £15        | \$36          |
| 25       |        | -4d., very rare pair (VR2), one defective on cover to Kingston cancelled 'A45',<br>Grange Hill despatch of AU 51 1859 alongside (Fos. 103f) (Plate 4)                                                                                                      | £60        | \$144         |
| 26       | 0      | 'A47'-Highgate 1d. pair (unrecorded), and 6d. (VR2) toned, but both good strikes.<br>(Fos. 105b) (Plate 1) 3                                                                                                                                               | £25        | \$60          |
| 27       | C      | - 4d. (VR5), superb. (Fos 105a) (Plate 1)                                                                                                                                                                                                                  | £15        | \$36          |
|          |        |                                                                                                                                                                                                                                                            |            |               |