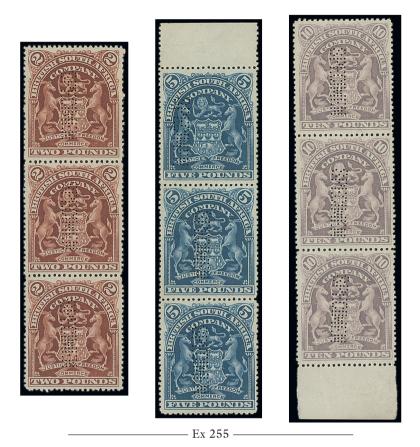

### A Major East African Rarity

146

x146 ★ £25 black and red, lightly mounted mint. A very fresh and fine example of this rare high value. Signed Peter Holcombe and accompanied by his Certificate (1986). S.G. 102, £38,000

£20,000-30,000

PROVENANCE: Lord Vestey, January 2015

x147 ★ 1935-54 mint group comprising 1935-37 Script set to £1, some multiples to 1/-including 30c. block of eight, 65c. corner block of four with sheet number, 1/- block of four, etc., also a page with 1935 and 1938 minor varieties (8); a useful group