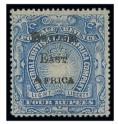

#### British East Africa

Ex 130

x130 ★ 1890-95 set of fifteen to 5r. grey-green, 1894 5a. on 8a. blue and 7½a. on 1r. carmine and 1895 2½a. on 4½a. dull violet (vertical crease); small part to part original gum. S.G. 4-9, 11-19, 27-28 and 48, £950

£200-300

Ex 131

x131 ★ 1895 ½a. to 5r. set of fifteen, unused or with small part original gum, a few values with straight edges on one side and ½a. and 5r. with pressed creases, still a scarce set. R.P.S. Certificate (1938) for 1a. S.G. 33-47, £2,750

£600-800

132

 $x132 \bigcirc$ 

1897 CC 5r. deep sepia, well-centred and lightly cancelled by two part datestamps. S.G.  $96, \pounds 550$ 

£150-200

x133 ★ 1903-04 C 10r. grey and ultramarine, 1904-07 MCA 10r. grey and ultramarine and 20r. grey and stone, unused with large part original gum; a little surface rubbing in places, otherwise good examples. S.G. 14, 31-32, £1,675