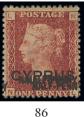

£200-300

Cyprus - contd.

½d. on 1d. red Plate 215, OC, variety surcharge treble, unused with part original gum, x85 ★ a good example of this striking error. S.G. 9ba, £800

£300-400

x86 ★ ½d. on 1d. red Plate 215, NL, variety surcharge treble, unused with part original gum, some offset surcharge on the reverse; a fine and striking error. S.G. 9ba, £800

£300-400

30pa. on 1d. red Plate 216, KI, variety surcharge double, one inverted, unused as are x87 ★ all known examples; poorly repaired tear at upper right, still a presentable space-filler example of this great rarity. S.G. 10a, £7,500