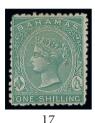

£800-1,000

1865 CC perf.  $12\frac{1}{2}$  1/- blue-green, part original gum; very minor spot to the back of the Queen's head. Scarce. S.G. 38, £2,750

£300-400

PROVENANCE:

H. R. Harmer, February 1972

18

1911 (2 Oct.) O.H.M.S. envelope (obliterated in blue crayon) registered to London, bearing 1906-11 MCA 6d. bistre-brown strip of four and a pair, one variety **malformed** 'E', tied by 'NASSAU/BAHAMAS' c.d.s., 'R' in oval to face and other registration markings to reverse. S.G. 74, 74a, £700+