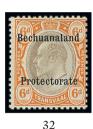

#### 1900 Sans-Serif Overprints

68

Bechuanaland Protectorate 1/- on 6d. purple on rose-red, fresh and fine appearance, large part original gum; an attractive example of this very rare stamp. Signed Bloch. Brandon (1982) and B.P.A. (2019) Certificates. S.G. 14, £7,500

£3,000-4,000

'Mafeking', Guido Craveri, February 1994