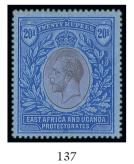

£1,500-2,500

x136 ★ 1904-07 MCA 50r. grey and red-brown, large part original gum; a fine example. Sergio Sismondo Certificate (2015). S.G. 33, £2,750

£850-950

 $x137 \star 1912-21 20r$ . purple and blue on blue, large part original gum, fine. S.G. 60, £550

£200-250