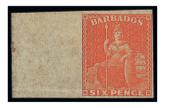

#### **BARBADOS**

- 21

x21 ★ 1852-80 Britannia Issue mint selection on stockcards with perforation types, pairs, blocks of four, six and larger including 1852-55 deep blue block of four, unissued slate-blue blocks of six and eight, 1858 6d. pale rose-red pair with Certificate, 1861-70 ½d. bluegreen imperforate pair, a fine array of shades and printings with plenty of values with duplication and an excellent basis for study and expansion. Cat. £45,000+