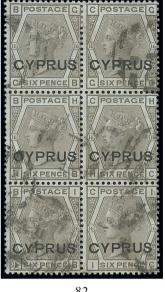

#### 1880-1881 Overprints on Great Britain

83

82

| x80 <b>★</b> ⊞ | 1d. red, Plate 196, IH-II, JH-JI block of four with large part original gum; a fine and attractive multiple. S.G. 2, £2,800+                                         | £1,000-1,500 |
|----------------|----------------------------------------------------------------------------------------------------------------------------------------------------------------------|--------------|
| x81 ★          | 6d. grey, AD, unused with part original gum; a few shortish perfs. at top, otherwise fine. S.G. 5, $\pounds 500$                                                     | £150-200     |
| x82 ○B         | 6d. grey block of six, GB-GC/IB-IC, lightly cancelled by oval obliterators; light diagonal crease affecting HB only. A rare and attractive multiple. S.G. 5, £3,900+ | £1,300-1,600 |
| x83 ★          | 1/- green, SI, unused with large part original gum. S.G. 6, £850                                                                                                     | £250-350     |

84

x84 ○B ½d. on 1d. red Plate 217, horizontal strip of five LH-LL, used on the first day of issue (1 June 1881) and tied to small piece by three strikes of Larnaca c.d.s. for this date; fresh colour and crisp cancellations. S.G. 9, £550+