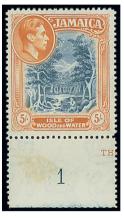

#### **JAMAICA**

129

x129 ★ 1938 5/- slate-blue and yellow-orange, showing emergency use of a line perforation machine giving an irregular gauge of 14-14.15, a lightly mounted mint example from the foot of the sheet with plate number '1' and small part of imprint at right; a very fine and fresh example of this scarce war-time printing. S.G. 132a, £7,000

£2,000-3,000