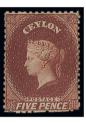

£800-1,200

1862 smooth paper 5d. lake-brown, unused with part original gum, top left corner repaired and a few perforations added at foot, still a presentable example of this difficult stamp. R.P.S. Certificate (2015). S.G. 40, £1,800