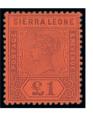

ral earlier issues with Certificates; chiefly good to fine

£2,000-3,000

x303 ★ 1913-58 largely mint collection including 1913-23 5/- and £1, 1914-18 War Tax selection, 1921-22 5/- and £1, 1922-28 and 1935-37 sets, 1938-44 and 1953 sets, 1923-45 Postage Dues sets; a good range, chiefly fine

£250-350



# COLLECTIONS AND RANGES

x304

x306 ★

A mainly mint selection on pages comprising Bahrain 1933-37 set to 5r., Bermuda 1936-47 set of nine to 1/6d. in imprint blocks of eight or ten, Cape of Good Hope 1855 1d., 4d., 6d. and 1/- all used, Ceylon 1927-29 set of five to 20r., Hong Kong 1941 set of six to \$1 in blocks of four and Tristan da Cunha booklets (13) including 1957 3/6d. with blue cover postmarked May 30th 1957 on reverse, 1958 3/6d. red cover etc., a useful group

£400-600











Ex 305

x305 ★ A mint selection on a Hagner page and stockcard comprising Great Britain 1883 2/6d., Gilbert and Ellice Islands 1912-24 MCA set to £1, Gold Coast 1898-1902 CA set to 10/-, Nigeria 1936 set to £1, Sarawak 1934 set of twenty-six to \$10, St. Lucia 1904 MCA set of fourteen to 5/- plus the listed shades and Sierra Leone 1896 CA set to £1; all in fine condition with large part original gum. Cat. £3,300+

£800-1,000











- Ex 306

A mint selection on a Hagner page and stockcards including Great Britain, Ascension with 1922 set to 3/- and 1924-33 set to 3/-, British Somaliland 2a. pair, variety 'BRIT SH', Bermuda with 1938 set to £1, British Solomon Islands set to 5/-, Cape Mafeking 1900 1d. (2) used on piece, Cayman Islands 1935 set to 10/-, K.U.T. values to 10/-, Rhodes