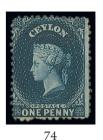

#### **CEYLON**

72

73

1859 4d. dull rose, deep fresh colour and with margins on all four sides, close on one side

and large elsewhere, cancelled by oval of bars; fine and attractive. R.P.S. (1917) and B.P.A. (2001) Certificates. S.G. 4, £4,500 x73 ★

£800-1,200

1862 smooth paper 5d. lake-brown, unused with part original gum, top left corner repaired and a few perforations added at foot, still a presentable example of this difficult stamp. R.P.S. Certificate (2015). S.G. 40, £1,800