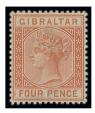

#### **GIBRALTAR**

x110 ®

- Ex 110

1886-87 CA ½d. to 1/- set of seven, each overprinted "SPECIMEN", part to large part

original gum; a few uneven perfs. otherwise fine. S.G. 8s-14s, £500

£150-200

x111 ★ 1886-87 CA ½d. to 1/- set of seven, large part original gum; fine. S.G. 8-14, £600

£200-250

Ex 112

x112 ★ 1889 Spanish Currency 5c. on ½d. to 75c. on 1/- sets of seven (2), one overprinted "SPECIMEN" and one as issued; all large part original gum. S.G. 15s-21s, 15-21, £575

£200-250

Gibraltar - contd.