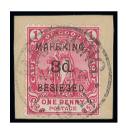

#### 1900 Seriffed Overprints

x64 ○

x66 ★

Ex 64 -

Cape of Good Hope 1d. on ½d. green, 1d. on ½d. green, 3d. on 1d. carmine, 6d. on 3d. magenta and 1/- on 4d. sage-green, all but the 6d. used on individual small pieces and all tied or cancelled by 'MAFEKING/ C.G.H.' obliterations. S.G. 1-5, £1,000+

£350-450

Bechuanaland Protectorate 6d. on 2d. green and carmine, unused with large part original gum; very fresh and fine appearance. Rare. Brandon Certificate (1985). S.G. 8, £3,000

£1,000-1,500

PROVENANCE:

'Mafeking' Collection, Guido Craveri, February 1994 Corinphila, December 2019 21,000 1,500

British Bechuanaland 1/- on 4d. green and purple-brown, unused with part original gum, a few lightly toned perfs. visible only from the reverse; fresh and fine appearance. B.P.A. Certificate (2019). S.G. 11, £1,600