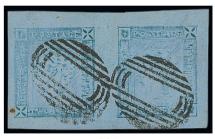

al pair [5-6], enormous margins all round with part of adjoining stamp showing at foot, cancelled by barred ovals, small part red transit c.d.s. and French manuscript rate marking at foot and left; slight thin at upper margin, fine appearance. S.G. 38, £2,800+

£1,500-2,500

PROVENANCE:

Dale-Lichtenstein, 1970



193

x193 ⊠

2d. blue, intermediate impression, exceptional vertical pair with wide sheet margin at right [8-12], tied barred ovals on 1850 (9 Jan.) cover from Port Louis to Bordeaux sent aboard "Benares" via Aden, G.P.O. despatch datestamp on flap; corner of [8] stamp folded when dumb oval cancellation applied, the stamps have been removed, pressed and treated to reduce staining and replaced. A rare cover. Signed Calves and with B.P.A. Certificate (1996). S.G. 38

£3,000-5,000



194

x194 🔾

2d. blue on bluish paper, worn impression, a used horizontal pair [6-7] with enormous margins, cancelled by barred ovals; small brown stain spot in the margin at left, otherwise fine and an exceptional multiple. Brandon Certificate (2004). S.G. 39, £1,800+

£1,000-1,500



#### 1859 Sherwin Issue



195

x195 O 2d. deep blue on bluish paper [10], a used example from the top of the sheet, large margins elsewhere and cancelled by crisp barred oval leaving the profile clear, a fresh and superb example, seldom found in such fine condition. B.P.A. Certificate (1988). S.G. 40, £8,000++

£5,000-7,000

PROVENANCE: Burrus, 1963

#### 1859 Dardenne Issue



196

x197 O



197



198

x196 O ld. red, variety extra serif on second 'N' of 'PENNY', good to huge margins and light barred ov