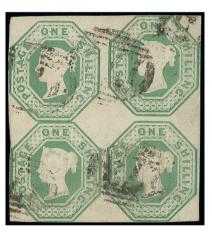

7

 $x7 \bigcirc \boxplus$ 

10d. brown, Die II block of four, two just touched otherwise with good margins and showing a trace of the adjoining stamp at upper right, indistinctly cancelled; a few minor imperfections, nevertheless a rare block, Karl Louis records only four other blocks of four. Specialised £14,000