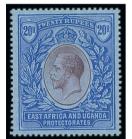

£400-600

Kenya, Uganda and Tanganyika - contd.

134

x134 ★ 1903-04 CC 20r. grey and stone, lightly mounted mint; a fine example. S.G. 15, £850

£250-300

PROVENANCE:

Lord Vestey, January 2015

Ex 135

x135 ★

1903-61 mint collection on album pages including 1903 CA set to 10r., 1904 MCA set to 10r., 1907-08 set to 75c., 1912-21 MCA set to 20r. (a few low values used), 1921

Script set to 5r., 1922-27 Script set to £1 (£1 also used), 1935-37 Script set to £1, 1938-54 set to £1, 1954-59 set to £1, 1960-62 set to 20/-, 1928 and 1935 Postage Due sets, chiefly good to fine; a few minor faults in places such as light toning or gum bends. Cat. £5,800+

£1,500-2,500

x136 ★ 1904-07 MCA 50r. grey and red-brown, large part original gum; a fine example. Sergio Sismondo Certificate (2015). S.G. 33, £2,750

£850-950

 $x137 \star 1912-21 20r$ . purple and blue on blue, large part original gum, fine. S.G. 60, £550