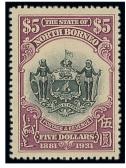

. block of twenty-four, 12c. sheet of one hundred (divided in the centre), 16c. block of ten, 1909 20c. on 18c. (10 with two blocks of four) and 1923 3c. on 4c. (16, with three blocks of four, five stamps showing offset of "CENTS"). Generally good to fine and an attractive assembly. Cat. £12,000+

£1,500-3,000

#### PROVENANCE:

'Sentosa', Spink Singapore, August 2015



239

x239 ★ 1899 4c. on 12c. black and dull blue horizontal pair, variety **imperforate between**, large part original gum. B.P.A. Certificate (1949). S.G. 115a, £850

£250-350



240

x240 ★ 1922 Malaya-Borneo Exhibition 5c. orange-brown vertical pair, variety **imperforate** between, lightly mounted on the upper stamp only. Fine and rare. Ceremuga Certificate (2005). S.G. 258a, £2,000

£700-900

North Borneo - contd.





– Ex 241 —

x241 ★ 1931 Pictorial sets of eight, one overprinted "SPECIMEN" and one as issued, large part original gum; the Specimen set with some paper adhesion on the reverse of most values. S.G. 295s-302s, 295-302, £650

£200-300

## **NOVA SCOTIA**









Ex 242

 $x242\; \hbox{\tiny !} \hbox{\tiny !} \boxplus$ 

1860-63 group of plate proofs each in blocks of four (24) comprising 1c. in black, green, dark violet and orange, 2c. in lilac, grey and orange, 5c. in blue, black and orange (irregular and cut-into on one side), 8½c. in light bluish-green, dark green, black and orange, 10c. in vermilion, black (overprinted 'SPECIMEN' very lightly in red), dull red, yellow-brown, green, blue and orange, and 12½c. in black, vermilion and orange; all on India paper with a few mounted on card