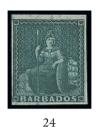

x25 ★ 1855-58 white paper, (½d.) yellow-green, large even margins and part original gum; a good example. S.G. 7, £500

£150-250

26

x26 ★ 1861-70 1/- blue **error of colour**, bright and even colour; a few perforations repaired at right, nevertheless an attractive and fresh example of this popular rarity. Philatelic Foundation Certificate (1974). S.G. 34a, £18,000