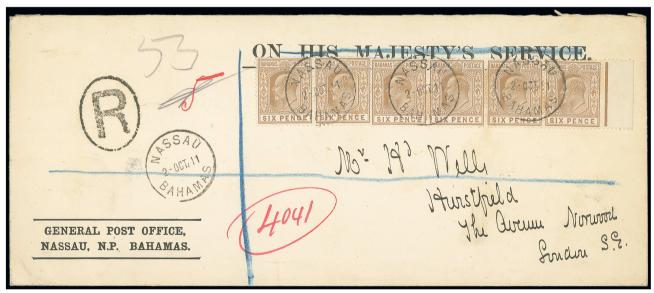

£800-1,000

1865 CC perf.  $12\frac{1}{2}$  1/- blue-green, part original gum; very minor spot to the back of the Queen's head. Scarce. S.G. 38, £2,750

£300-400

PROVENANCE:

H. R. Harmer, February 1972

18

1911 (2 Oct.) O.H.M.S. envelope (obliterated in blue crayon) registered to London, bearing 1906-11 MCA 6d. bistre-brown strip of four and a pair, one variety **malformed** 'E', tied by 'NASSAU/BAHAMAS' c.d.s., 'R' in oval to face and other registration markings to reverse. S.G. 74, 74a, £700+