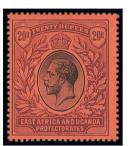

£400-600

Kenya, Uganda and Tanganyika - contd.

134

x134 ★ 1903-04 CC 20r. grey and stone, lightly mounted mint; a fine example. S.G. 15, £850

£250-300

PROVENANCE:

Lord Vestey, January 2015

Ex 135

x135 ★

1903-61 mint collection on album pages including 1903 CA set to 10r., 1904 MCA set to 10r., 1907-08 set to 75c., 1912-21 MCA set to 20r. (a few low values used), 1921

Script set to 5r., 1922-27 Script set to £1 (£1 also used), 1935-37 Script set to £1, 1938-54 set to £1, 1954-59 set to £1, 1960-62 set to 20/-, 1928 and 1935 Postage Due sets, chiefly good to fine; a few minor faults in places such as light toning or gum bends. Cat. £5,800+

£1,500-2,500

x136 ★ 1904-07 MCA 50r. grey and red-brown, large part original gum; a fine example. Sergio Sismondo Certificate (2015). S.G. 33, £2,750

£850-950

 $x137 \star 1912-21 20r$ . purple and blue on blue, large part original gum, fine. S.G. 60, £550