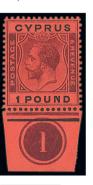

#### 1928 £5 Black on Yellow

x97  $\$  A plate number '1' example from the top of the sheet overprinted "SPECIMEN", part original gum. S.G. 117as, £1,000

£500-600

x98  $\odot$  A fresh and fine example overprinted "SPECIMEN", large part original gum. S.G. 117as, £1,000

£400-500

x99  $\circledast$  Marginal from the top of the sheet, the stamp unmounted mint and mounted lightly in the margin only; a fine example. Brandon (1989) and Richter (1992) Certificates. S.G. 117a, £3,750

£1,000-1,500

Cyprus, 1928 £5 Black on Yellow - contd.

100

x100 ⊛⊞

Block of four well-centred and unmounted mint; tiny inclusion on reverse of upper left stamp mentioned strictly for accuracy. A very fine and striking multiple of this perenially popular high value and exceptionally as a block of four with very few known. S.G. 117a,  $\pounds 15,000+$ 