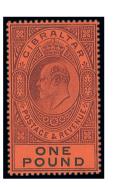

#### 1889-96 10c. Carmine with Value Omitted

#### A Hugely Important Multiple

113

x113 ★⊞ The unique block of four from the right of the sheet; incredibly fresh and fine, very lightly hinged on the upper horizontal pair leaving the lower pair unmounted. A unique opportunity to aquire this very famous and spectacular multiple of the highest exhibition quality. S.G. 23b, £28,000+

£12,000-18,000

PROVENANCE:

Geoffrey Duveen, Robson Lowe, Basel VI, October 1976

– Ex 114

x114  $\odot$  1903 CA ½d. to £1 set of ten, each overprinted "SPECIMEN"; 2/- with small corner crease otherwise fine. S.G. 46s-55s, £550