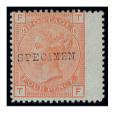

nine to 1/6d. in imprint blocks of eight or ten, Cape of Good Hope 1855 1d., 4d., 6d. and 1/- all used, Ceylon 1927-29 set of five to 20r., Hong Kong 1941 set of six to \$1 in blocks of four and Tristan da Cunha booklets (13) including 1957 3/6d. with blue cover postmarked May 30th 1957 on reverse, 1958 3/6d. red cover etc., a useful group

£400-600











Ex 305

x305 ★ A mint selection on a Hagner page and stockcard comprising Great Britain 1883 2/6d., Gilbert and Ellice Islands 1912-24 MCA set to £1, Gold Coast 1898-1902 CA set to 10/-, Nigeria 1936 set to £1, Sarawak 1934 set of twenty-six to \$10, St. Lucia 1904 MCA set of fourteen to 5/- plus the listed shades and Sierra Leone 1896 CA set to £1; all in fine condition with large part original gum. Cat. £3,300+

£800-1,000











- Ex 306

A mint selection on a Hagner page and stockcards including Great Britain, Ascension with 1922 set to 3/- and 1924-33 set to 3/-, British Somaliland 2a. pair, variety 'BRIT SH', Bermuda with 1938 set to £1, British Solomon Islands set to 5/-, Cape Mafeking 1900 1d. (2) used on piece, Cayman Islands 1935 set to 10/-, K.U.T. values to 10/-, Rhodesia with 1913 Admiral 5d. to 3/- overprinted 'SPECIMEN' and 1962 £100 Revenue, St. Helena 1903 set to 2/- overprinted 'SPECIMEN', etc.; chiefly fine

£1,000-2,000

x308

Collections and Ranges - contd.



Ex 307

A mint accumulation on Hagner pages and stockcards including Great Britain, Australia 1915-27 £1, Bechuanaland 1888 £1, Burma 1937 15r., British Honduras 1922 MCA \$5, Bermuda 1924-32 12/6d. with plate number, 1938 values to 10/