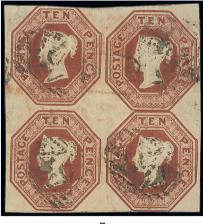

7

 $x7 \bigcirc \boxplus$ 

10d. brown, Die II block of four, two just touched otherwise with good margins and showing a trace of the adjoining stamp at upper right, indistinctly cancelled; a few minor imperfections, nevertheless a rare block, Karl Louis records only four other blocks of four. Specialised £14,000