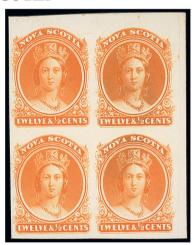

d an attractive assembly. Cat. £12,000+

£1,500-3,000

#### PROVENANCE:

'Sentosa', Spink Singapore, August 2015



239

x239 ★ 1899 4c. on 12c. black and dull blue horizontal pair, variety **imperforate between**, large part original gum. B.P.A. Certificate (1949). S.G. 115a, £850

£250-350



240

x240 ★ 1922 Malaya-Borneo Exhibition 5c. orange-brown vertical pair, variety **imperforate** between, lightly mounted on the upper stamp only. Fine and rare. Ceremuga Certificate (2005). S.G. 258a, £2,000

£700-900

North Borneo - contd.





– Ex 241 —

x241 ★ 1931 Pictorial sets of eight, one overprinted "SPECIMEN" and one as issued, large part original gum; the Specimen set with some paper adhesion on the reverse of most values. S.G. 295s-302s, 295-302, £650

£200-300

## **NOVA SCOTIA**









Ex 242

 $x242\; \hbox{\tiny !} \hbox{\tiny !} \boxplus$ 

1860-63 group of plate proofs each in blocks of four (24) comprising 1c. in black, green, dark violet and orange, 2c. in lilac, grey and orange, 5c. in blue, black and orange (irregular and cut-into on one side), 8½c. in light bluish-green, dark green, black and orange, 10c. in vermilion, black (overprinted 'SPECIMEN' very lightly in red), dull red, yellow-brown, green, blue and orange, and 12½c. in black, vermilion and orange; all on India paper with a few mounted on card, scarce multiples. An attractive group. Unitrade C\$10,000+



## **NYASALAND**









Ex 243 -

x243  $\odot$  1896-1921 group all overprinted "SPECIMEN" comprising 1896 set to £25, 1903-04 set to £10, 1908-11 set to £10 (£10 with some paper adhesion to