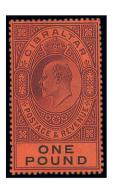

£400-500

x117 ★ 1925 Script £5 violet and black, very lightly mounted mint; signed on reverse, a fine example of this popular high value. S.G. 108, £1,600

£500-600