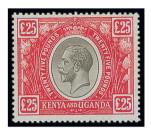

### A Major East African Rarity

146

x146 ★ £25 black and red, lightly mounted mint. A very fresh and fine example of this rare high value. Signed Peter Holcombe and accompanied by his Certificate (1986). S.G. 102, £38,000

£20,000-30,000

PROVENANCE: Lord Vestey, January 2015

x147 ★ 1935-54 mint group comprising 1935-37 Script set to £1, some multiples to 1/-including 30c. block of eight, 65c. corner block of four with sheet number, 1/- block of four, etc., also a page with 1935 and 1938 minor varieties (8); a useful group