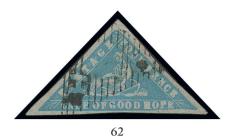

PROVENANCE:

Baron Stig Leuhusen Rarities of the World, David Feldman, November 2009

x62 O 1861 Woodblock 4d. pale milky blue, large margins and with light and clear cancellation. A fine and handsome example of this popular stamp. R.P.S. (1994) and Richter (1995) Certificates. S.G. 14, £2,250

£500-700

x63 ★ 1863-64 ld. deep carmine-red pair with clear to good margins on two sides and huge margins on the remaining two sides, large part original gum. S.G. 18, £650

£200-300