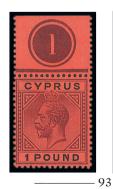

#### 1928 £5 Black on Yellow

x97  $\$  A plate number '1' example from the top of the sheet overprinted "SPECIMEN", part original gum. S.G. 117as, £1,000

£500-600

x98  $\odot$  A fresh and fine example overprinted "SPECIMEN", large part original gum. S.G. 117as, £1,000

£400-500

x99  $\circledast$  Marginal from the top of the sheet, the stamp unmounted mint and mounted lightly in the margin only; a fine example. Brandon (1989) and Richter (1992) Certificates. S.G. 117a, £3,750

£1,000-1,500

Cyprus, 1928 £5 Black on Yellow - contd.

100

x100 ⊛⊞

Block of four well-centred and unmounted mint; tiny inclusion on reverse of upper left stamp mentioned strictly for accuracy. A very fine and striking multiple of this perenially popular high value and exceptionally as a block of four with very few known. S.G. 117a,  $\pounds 15,000+$ 