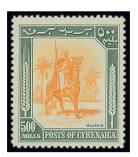

#### **CYRENAICA**

Ex 102 -

x102 ★ 1950 1m. brown to 500m. orange-yellow and green set of thirteen, five complete sets, two lightly mounted and the remaining three sets unmounted mint. S.G. 136-148, £1,000