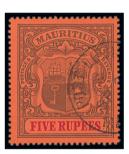

0

1d. dull vermilion, variety cut transfer (lower left), large even margins and light barred oval cancellation. R.P.S. Certificate (1975) which does not mention the variety. S.G. 42, £1,400

£700-900

x198 O 2d. pale blue, slight doubling at foot and litho 'blister' flaws, good to large margins and crisp target cancellation; fine. Initialled E.D(iena). S.G. 44, £850

£300-400

Mauritius - contd.



x199 ★











- Ex 199

1878 surcharge set of nine to 2r.50c. on 5/- bright mauve, a couple with wing-margins,

£200-300

x200 ★ 1879-80 CC 2c. to 2r.50 set of nine chiefly with small part original gum; a few values with trimmed or lightly toned perfs., otherwise good examples. S.G. 92-100, £1,000

unused or with part gum; a few minor faults in a few places. S.G. 83-91, £700

£300-400







Ex 201

x201 1900-05 CC 1r. to 5r. selection on an exhibition page including 1r., 2r.50c. and 5r. all overprinted 'SPECIMEN', 1r. horizontal pair from the top of the sheet with plate number, 1r. with watermark inverted both mint and fine used, 2r.50c. and 5r. both mint and fine used; an attractive group in fine condition. S.G. 153s-155s and 153-155

£200-300



202



203

x202 O 1902 12c. on 36c. orange and ultramarine, variety **surcharge inverted**, lightly cancelled by part datestamp leaving the variety very clear; a fine example. Brandon Certificate (2004). S.G. 163a, £475

£200-300

x203 ★ 1924 50r. dull purple and green, unmounted mint corner marginal example with sheet number '006'; a superb and highly attractive example of this scarce and popular stamp. S.G. 222, £950

£600-800