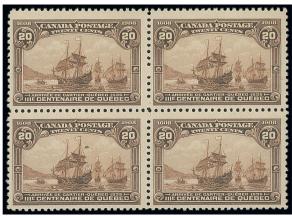

£1,000-1,500

Ex 57 -

x57 ★⊞ 1908 Quebec Tercentenary set of eight in blocks of four, unused without gum. S.G. 188-195, £2,200+

x58

x60 ○