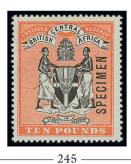

range, and 12½c. in black, vermilion and orange; all on India paper with a few mounted on card, scarce multiples. An attractive group. Unitrade C\$10,000+



## **NYASALAND**









Ex 243 -

x243  $\odot$  1896-1921 group all overprinted "SPECIMEN" comprising 1896 set to £25, 1903-04 set to £10, 1908-11 set to £10 (£10 with some paper adhesion to face) and 1913-21 set to £1, part to large part original gum, some with minor faults such as light toning. S.G. 32s-42s, 59s-67s, 72-82s and 83s-98s, £4,000+

£750-1,000



244

1895 £25 black and blue-green, lightly mounted mint, some very minor toning of the gum which does not affect the fine and fresh appearance of this great rarity. S.G. 31, £16,000

£3,500-6,500

PROVENANCE:

x244 ★

Robson Lowe, Basel V, April 1978

Nyasaland - contd.









246

\_\_\_\_

x245 © 1896 CC £1 black and blue, £10 black and orange and £25 black and green, each overprinted "SPECIMEN", large part original gum; £25 with tiny tone spot on reverse, otherwise fine. S.G. 40s-42s, £750+

£250-350

x246  $\odot$  1896 CC £25 black and green, overprinted "SPECIMEN", large part original gum. S.G. 42s, £450

£150-250









\_\_\_\_

248

x247  $\odot$  1903-04 ld. to £10 set of ten, each overprinted "SPECIMEN" (D12), fresh and fine mint. S.G. 59-67, £925

£300-400

x248 ★ 1919 MCA £10 purple and royal blue, lightly mounted mint, a very fresh and fine example of this popular and rare high value. Signed Raybaudi. S.G. 99e, £4,000

£2,000-3,000

#### Revenue Stamp



249

1891 B.C.A. imperforate £25 blue perforated "SPECIMEN" twice; one rather heavy hin