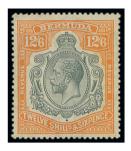

#### **BERMUDA**

35

x33  $\star$  1874 "THREE PENCE" (Type 6) on 1/- green, part original gum; scarce. R.P.S. Certificate (2001). S.G. 13, £2,500

£600-700

x34 ★ 1874 "THREE PENCE" (Type 6a) on 1/- green, unused without gum; fine. Signed Scheller. S.G. 13b, £2,000

£300-400

x35 ★ 1874 "THREE PENCE" (Type 7) on 1/- green, part original gum; scarce. Signed Scheller and others. S.G. 14, £1,500

£400-500

Bermuda - contd.

Ex 36

x36 ★ 1932-53 selection of mint Keyplates (36) with the majority identified by the collector, comprising 1932 12/6d., 1938-53 2/- (7), 2/6d. (5, including line perf. 14), 5/-(7, including pale green and red on yellow), 10/- (6, including green and deep lake on yellow-green with Murray Payne Certificate), 12/6d. (4) and £1 (6); part to large part original gum; some with gum toning though a good group for the specialist

£1,500-2,000