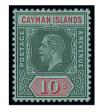

#### **CAYMAN ISLANDS**

x70 ★ A mint collection on stock leaves with 1902-03 set to 1/-, 1905 1/- (2), 1907 values to 5/- (2) plus Specimen values to 5/-, 1912-20 values to 10/- (2 shades) including 1/- blocks of four (2), 1921-26 10/-, 1932 Tercentenary set to 10/- with additional 5/- and 10/-, 1935 set to 10/-, K.G.VI and Q.E. to 1969; generally clean and attractive, lightly mounted or unmounted mint

£600-800

71

x71 △ 1917 War Stamp 1½d. Type 16 on 2½d. deep blue, used on small piece with light part Georgetown c.d.s.; a rare stamp, particularly so used. B.P.A. Certificate (1989). S.G. 55, £2,000

£700-900