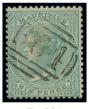

#### **CEYLON**

72

73

1859 4d. dull rose, deep fresh colour and with margins on all four sides, close on one side

and large elsewhere, cancelled by oval of bars; fine and attractive. R.P.S. (1917) and B.P.A. (2001) Certificates. S.G. 4, £4,500 x73 ★

£800-1,200

1862 smooth paper 5d. lake-brown, unused with part original gum, top left corner repaired and a few perforations added at foot, still a presentable example of this difficult stamp. R.P.S. Certificate (2015). S.G. 40, £1,800