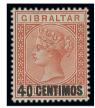

£200-250

Ex 112

x112 ★ 1889 Spanish Currency 5c. on ½d. to 75c. on 1/- sets of seven (2), one overprinted "SPECIMEN" and one as issued; all large part original gum. S.G. 15s-21s, 15-21, £575

£200-250

Gibraltar - contd.