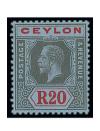

£1,000-1,500

PROVENANCE:

A. C. Edwards, Spink. October 2016

75

x75 ★ 1912 MCA 50r. dull purple, large part original gum; a fine example. S.G. 320, £650 £250-350

x72 ○

x74 ★

Ceylon - contd.