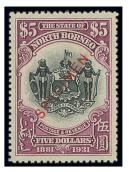

8c. block of twenty-four, 12c. sheet of one hundred (divided in the centre), 16c. block of ten, 1909 20c. on 18c. (10 with two blocks of four) and 1923 3c. on 4c. (16, with three blocks of four, five stamps showing offset of "CENTS"). Generally good to fine and an attractive assembly. Cat. £12,000+

£1,500-3,000

#### PROVENANCE:

'Sentosa', Spink Singapore, August 2015



239

x239 ★ 1899 4c. on 12c. black and dull blue horizontal pair, variety **imperforate between**, large part original gum. B.P.A. Certificate (1949). S.G. 115a, £850

£250-350



240

x240 ★ 1922 Malaya-Borneo Exhibition 5c. orange-brown vertical pair, variety **imperforate** between, lightly mounted on the upper stamp only. Fine and rare. Ceremuga Certificate (2005). S.G. 258a, £2,000

£700-900

North Borneo - contd.





– Ex 241 —

x241 ★ 1931 Pictorial sets of eight, one overprinted "SPECIMEN" and one as issued, large part original gum; the Specimen set with some paper adhesion on the reverse of most values. S.G. 295s-302s, 295-302, £650

£200-300

## **NOVA SCOTIA**









Ex 242

 $x242\; \hbox{\tiny !} \hbox{\tiny !} \boxplus$ 

1860-63 group of plate proofs each in blocks of four (24) comprising 1c. in black, green, dark violet and orange, 2c. in lilac, grey and orange, 5c. in blue, black and orange (irregular and cut-into on one side), 8½c. in light bluish-green, dark green, black and orange, 10c. in vermilion, black (overprinted 'SPECIMEN' very lightly in red), dull red, yellow-brown, green, blue and orange, and 12½c. in black, vermilion and orange; all on India paper with a few mounted on ca