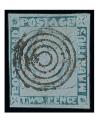

#### The Elusive 4d. Black Triangular

x61 O

Perkins Bacon 4d. black, two good margins at foot and left, cutting into design slightly at right, light cancellation leaving the design clear, small surface abrasion at lower left corner which has been touched in very lightly, mentioned for strict accuracy only though barely affects the fine appearance of this elusive stamp of which there are only twelve examples known. An incredibly rare opportunity to aquire this great rarity . B.P.A. Certificate (1982). S.G. footnote after No. 8, £35,000

£10,000-20,000

Note: It was at one time, believed that these stamps came from a small supply printed in black to mark the death of the Prince Consort, but references to examples can be found in the philatelic press before news of the event reached Cape Town. It is now thought that these stamps represent proof sheets, possibly pressed into service during a shortage of stamps in 1861.