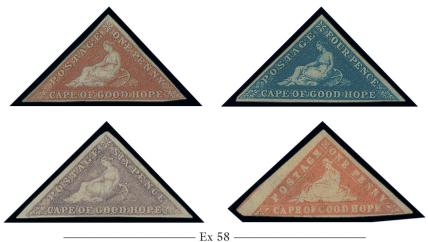

#### CAPE OF GOOD HOPE

1853-64 mint and used collection on album pages including 1853 1d. brown-red with Alex Rendon Certificate, 4d. blue and 4d. deep blue, 1855 1d. rose, 1d. deep rose-red, 4d. blue, 6d. deep rose-lilac with R.P.S. Certificate, 1/- bright yellow-green and 1/- deep dark green, 1861 Woodblocks (2) and later De La Rue printings (8) all unused, also a collection of used, several with certificates; a good range in predominately good to fine condition, high catalogue value

£2,000-4,000

x59 O 1853 slightly blued paper 1d. brown-red pair with clear to large margins, attractive sharp outline and pronounced blueing, neatly cancelled with a single clear strike of the obliterator; fine. S.G. 3a, £750

£250-350

1855-63 1d. brick-red on cream toned paper, large margins with small amount of adjoining stamp visible at left, lightly cancelled by clear strike of Cape roller cancellation; fine and rare thus. R.P.S. Certificate (1984). S.G. 5, £900

£400-500

Cape of Good Hope - contd.

#### The Elusive 4d. Black Triangular

x61 O

Perkins Bacon 4d. black, two good margins at foot and left, cutting into design slightly at right, light cancellation leaving the design clear, small surface abrasion at lower left corner which has been touched in very lightly, mentioned for strict accuracy only though barely affects the fine appearance of this elusive stamp of which there are only twelve examples known. An incredibly rare opportunity to aquire this great rarity . B.P.A. Certificate (1982). S.G. footnote after No. 8, £35,000

£10,000-20,000

Note: It was at one time, believed that these stamps came from a small supply printed in black to mark the death of the Prince Consort, but references to examples can be found in the philatelic press before news of the event reached Cape Town. It is now thought that these stamps represent proof sheets, possibly pressed into service during a shortage of stamps in 1861.

PROVENANCE:

Baron Stig Leuhusen Rarities of the World, David Feldman, November 2009

x62 O 1861 Woodblock 4d. pale milky blue, large margins and with light and clear cancellation. A fine and handsome example of this popular stamp. R.P.S. (1994) and Richter (1995) Certificates. S.G. 14, £2,250

£500-700

x63 ★ 1863-64 ld. deep carmine-red pair with clear to good margins on two sides and huge margins on the remaining two sides, large part original gum. S.G. 18, £650

£200-300