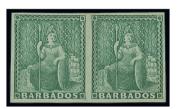

£2,000-3,000

Barbados - contd.

x23 O

23

\_\_\_\_

1852-55 blued paper (½d.) yellow-green, good to large margins and cancelled by light strike of numeral oval, (4d.) brownish red, huge margins with parts of adjoining stamps showing at right and at foot, lightly used by indistinct numerical cancellation and 1873