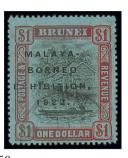

#### **BRUNEI**

Ex 49 -

Ex 50

x49 ★ 1906 1c. to \$1 set of twelve, large part original gum; a few values with trimmed perfs., otherwise good examples. S.G. 11-22, £600

£150-250

1922 Malaya-Borneo Exhibition set of nine, the majority with variety short '1', used with x50 O generally clear datestamps. S.G. 51-59, £1,000+