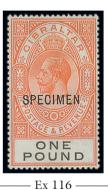

£400-500

x117 ★ 1925 Script £5 violet and black, very lightly mounted mint; signed on reverse, a fine example of this popular high value. S.G. 108, £1,600

£500-600