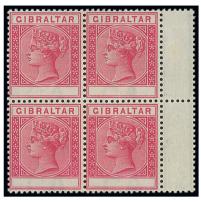

#### **GIBRALTAR**

x110 ®

- Ex 110

1886-87 CA ½d. to 1/- set of seven, each overprinted "SPECIMEN", part to large part

original gum; a few uneven perfs. otherwise fine. S.G. 8s-14s, £500

£150-200

x111 ★ 1886-87 CA ½d. to 1/- set of seven, large part original gum; fine. S.G. 8-14, £600

£200-250

Ex 112

x112 ★ 1889 Spanish Currency 5c. on ½d. to 75c. on 1/- sets of seven (2), one overprinted "SPECIMEN" and one as issued; all large part original gum. S.G. 15s-21s, 15-21, £575

£200-250

Gibraltar - contd.