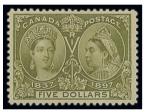

£1,000-1,500

Ex 57 -

x57 ★⊞ 1908 Quebec Tercentenary set of eight in blocks of four, unused without gum. S.G. 188-195, £2,200+

x58

x60 ○