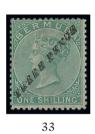

#### **BERMUDA**

35

x33  $\star$  1874 "THREE PENCE" (Type 6) on 1/- green, part original gum; scarce. R.P.S. Certificate (2001). S.G. 13, £2,500

£600-700

x34 ★ 1874 "THREE PENCE" (Type 6a) on 1/- green, unused without gum; fine. Signed Scheller. S.G. 13b, £2,000