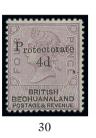

x30 ★ 1888 Protectorate 4d. on 4d. lilac and black, part original gum. Signed Sergio Sismondo and accompanied by his Certificate (2003). S.G. 44, £475

£150-200

x31 ★ 1888 Protectorate 5/- green and black, well-centred with part original gum; tiny pink mark above the 'E' of 'FIVE', otherwise fine. Philatelic Foundation Certificate (1948). S.G. 49, £1,500