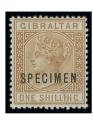

#### **GIBRALTAR**

x110 ®

- Ex 110

1886-87 CA ½d. to 1/- set of seven, each overprinted "SPECIMEN", part to large part

original gum; a few uneven perfs. otherwise fine. S.G. 8s-14s, £500

£150-200

x111 ★ 1886-87 CA ½d. to 1/- set of seven, large part original gum; fine. S.G. 8-14, £600

£200-250

Ex 112

x112 ★ 1889 Spanish Currency 5c. on ½d. to 75c. on 1/- sets of seven (2), one overprinted "SPECIMEN" and one as issued; all large part original gum. S.G. 15s-21s, 15-21, £575

£200-250

Gibraltar - contd.