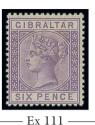

#### **GIBRALTAR**

x110 ®

- Ex 110

1886-87 CA ½d. to 1/- set of seven, each overprinted "SPECIMEN", part to large part

original gum; a few uneven perfs. otherwise fine. S.G. 8s-14s, £500

£150-200

x111 ★ 1886-87 CA ½d. to 1/- set of seven, large part original gum; fine. S.G. 8-14, £600

£200-250

Ex 112

x112 ★ 1889 Spanish Currency 5c. on ½d. to 75c. on 1/- sets of seven (2), one overprinted "SPECIMEN" and one as issued; all large part original gum. S.G. 15s-21s, 15-21, £575

£200-250

Gibraltar - contd.