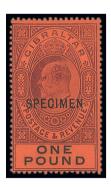

#### **GIBRALTAR**

x110 ®

- Ex 110

1886-87 CA ½d. to 1/- set of seven, each overprinted "SPECIMEN", part to large part

original gum; a few uneven perfs. otherwise fine. S.G. 8s-14s, £500

£150-200

x111 ★ 1886-87 CA ½d. to 1/- set of seven, large part original gum; fine. S.G. 8-14, £600

£200-250

Ex 112

x112 ★ 1889 Spanish Currency 5c. on ½d. to 75c. on 1/- sets of seven (2), one overprinted "SPECIMEN" and one as issued; all large part original gum. S.G. 15s-21s, 15-21, £575

£200-250

Gibraltar - contd.