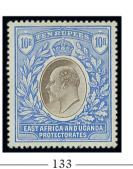

#### 1928 £5 Black on Yellow

x97  $\$  A plate number '1' example from the top of the sheet overprinted "SPECIMEN", part original gum. S.G. 117as, £1,000

£500-600

x98  $\odot$  A fresh and fine example overprinted "SPECIMEN", large part original gum. S.G. 117as, £1,000