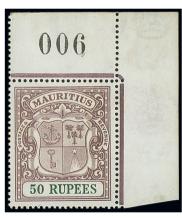

£300-400

Mauritius - contd.



x199 ★











- Ex 199

1878 surcharge set of nine to 2r.50c. on 5/- bright mauve, a couple with wing-margins,

£200-300

x200 ★ 1879-80 CC 2c. to 2r.50 set of nine chiefly with small part original gum; a few values with trimmed or lightly toned perfs., otherwise good examples. S.G. 92-100, £1,000

unused or with part gum; a few minor faults in a few places. S.G. 83-91, £700

£300-400







Ex 201

x201 1900-05 CC 1r. to 5r. selection on an exhibition page including 1r., 2r.50c. and 5r. all overprinted 'SPECIMEN', 1r. horizontal pair from the top of the sheet with plate number, 1r. with watermark inverted both mint and fine used, 2r.50c. and 5r. both mint and fine used; an attractive group in fine condition. S.G. 153s-155s and 153-155

£200-300



202



203

x202 O 1902 12c. on 36c. orange and ultramarine, variety **surcharge inverted**, lightly cancelled by part datestamp leaving the variety very clear; a fine example. Brandon Certificate (2004). S.G. 163a, £475

£200-300

x203 ★ 1924 50r. dull purple and green, unmounted mint corner marginal example with sheet number '006'; a superb and highly attractive example of this scarce and popular stamp. S.G. 222, £950

£600-800



## **NATAL**









Ex 204

x204

1859-1908 mint and used collection on pages including 1859 1d. mint and used (7) and 3d. blue used (4), 1861 6d. grey used (2), 1863-65 6d. lilac, 1867 CC 1/- green mint and used, 1869 Postage selection with values to 1/- mint and used, 1874-99 set to 5/- mint and used with duplication, a selection of covers bearing 1874-91 variou