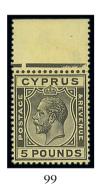

#### 1928 £5 Black on Yellow

x97  $\$  A plate number '1' example from the top of the sheet overprinted "SPECIMEN", part original gum. S.G. 117as, £1,000

£500-600

x98  $\odot$  A fresh and fine example overprinted "SPECIMEN", large part original gum. S.G. 117as, £1,000

£400-500

x99  $\circledast$  Marginal from the top of the sheet, the stamp unmounted mint and mounted lightly in the margin only; a fine example. Brandon (1989) and Richter (1992) Certificates. S.G. 117a, £3,750

£1,000-1,500

Cyprus, 1928 £5 Black on Yellow - contd.

100

x100 ⊛⊞

Block of four well-centred and unmounted mint; tiny inclusion on reverse of upper left stamp mentioned strictly for accuracy. A very fine and striking multiple of this perenially popular high value and exceptionally as a block of four with very few known. S.G. 117a,  $\pounds 15,000+$ 