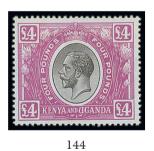

#### **GIBRALTAR**

x110 ®

- Ex 110

1886-87 CA ½d. to 1/- set of seven, each overprinted "SPECIMEN", part to large part

original gum; a few uneven perfs. otherwise fine. S.G. 8s-14s, £500

£150-200

x111 ★ 1886-87 CA ½d. to 1/- set of seven, large part original gum; fine. S.G. 8-14, £600

£200-250

Ex 112

x112 ★ 1889 Spanish Currency 5c. on ½d. to 75c. on 1/- sets of seven (2), one overprinted "SPECIMEN" and one as issued; all large part original gum. S.G. 15s-21s, 15-21, £575

£200-250

Gibraltar - contd.

#### 1889-96 10c. Carmine with Value Omitted