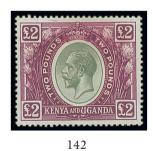

£200-300

#### **FALKLAND ISLANDS**

Ex 103 -

x103 ★ 1878-1935 mint collection on Scott album pages including 1878-79 no watermark set to 1/- (4d. used), 1882 1d. and 4d., 1885-91 1d., 1889 4d., 1891 ½d. on half of 1d. brownish-claret, 1891-1902 CA set to 1/-, 1898 2/6d. and 5/-, 1904 set to 5/-, 1912-20 MCA set to £1, 1921-28 Script set to 3/-, 1928 South Georgia Provisional 2½d. on 2d. purple brown, 1929-37 set to £1, 1933 Centenary set to £1 and 1935 Silver Jubilee; chiefly fine and fresh. Cat. £12,000+

£4,000-6,000

Falkland Islands - contd.

- Ex 104

x104 O

1878-1950 used collection on Lighthouse album pages including 1878 no watermark set to 1/-, 1891 ½d. on half 1d. (2), 1891-1902 CA to 1/-, 1898 CC 2/6d. and 5/-, 1904 MCA set to 5/-, 1912-20 MCA to 10/- (2), 1921-28 Script to 3/-, 1929-37 set to £1, 1933 Centenary set to £1, 1938-50 set to £1, etc., chiefly good to fine with clear cancellations

£2,000-4,000

105

107

1891 ½d. on half of red-brown, a used unsevered pair, cancelled by part double-ring datestamp; straight edge at right, otherwise fine. S.G. 14a, £1,600 £400-500

x106 ★ 1898 CC 5/- red horizontal pair, large part original gum; pressed crease and small inclusion on reverse of left adhesive. S.G. 42, £500+ £150-200