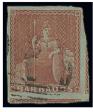

£2,000-3,000

Barbados - contd.

x23 O

23

\_\_\_\_

1852-55 blued paper (½d.) yellow-green, good to large margins and cancelled by light strike of numeral oval, (4d.) brownish red, huge margins with parts of adjoining stamps showing at right and at foot, lightly used by indistinct numerical cancellation and 1873