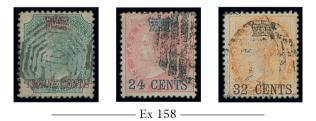

bum pages including 1867-72 CC to 96c. used, 1883 surcharges mint and used, 1883-91 CA set to 96c. mint and used, 1892-99 to \$5 mint (2) and used, 1902 CA to \$5 mint and with \$100 overprinted 'SPECIMEN', 1904-10 MCA to \$5 mint and used and \$25 overprinted 'SPECIMEN', 1906-07 Labuan overprint set to \$1 mint (2), 1906-12 MCA to \$5 mint and used and with \$25 and \$500 overprinted 'SPECIMEN' (\$500 with B.P.A. Certificate), 1912-23 MCA \$5 and \$25 mint and \$100 and \$500 overprinted 'SPECIMEN', 1921-33 Script set to \$25 mint and used and with \$100 and \$500 overprinted 'SPECIMEN', 1922 Malaya-Borneo set to \$5 (2) mint, 1936 set to \$5 etc., a largely complete collection, a little toning in places though condition generally good to fine and with huge catalogue value

£6,000-8,000





159

x158 O 1867 1½a. on ½a., 2c. on 1a., 3c. on 1a., 4c. on 1a., 6c. on 2a., 8c. on 2a., 12c. on 4a., 24c. on 8a. and 32c. on 2a., all used, the 12c. a little soiled, the others generally fine. S.G. 1-9, £1,500+

£300-400

1903 CA \$100 purple and green on yellow, overprinted "SPECIMEN"; damaged perf. at foot and tiny thin, still a presentable example. S.G. 122s, £750

£150-200

x157









– Ex 160

x160 ★ 1904-10 MCA mint set on a pre-printed album page to \$5 and including various printings, shades, watermark inverted varieties (26) with 1c. watermark inverted, 4c. watermark inverted, \$1 (2) and \$5 (2); chiefly good to fine. Cat. £1,700+

£400-500





x161 ★ 1906-12 MCA \$25 purple and blue on blue, fine lightly mounted mint. Rare. S.G. 168, £3,750

£1,200-1,600

x162 © 1906-1