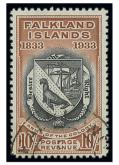

#### **FALKLAND ISLANDS**

Ex 103 -

x103 ★ 1878-1935 mint collection on Scott album pages including 1878-79 no watermark set to 1/- (4d. used), 1882 1d. and 4d., 1885-91 1d., 1889 4d., 1891 ½d. on half of 1d. brownish-claret, 1891-1902 CA set to 1/-, 1898 2/6d. and 5/-, 1904 set to 5/-, 1912-20 MCA set to £1, 1921-28 Script set to 3/-, 1928 South Georgia Provisional 2½d. on 2d. purple brown, 1929-37 set to £1, 1933 Centenary set to £1 and 1935 Silver Jubilee; chiefly fine and fresh. Cat. £12,000+

£4,000-6,000

Falkland Islands - contd.

- Ex 104

x104 O

1878-1950 used collection on Lighthouse album pages including 1878 no watermark set to 1/-, 1891 ½d. on half 1d. (2), 1891-1902 CA to 1/-, 1898 CC 2/6d. and 5/-, 1904 MCA set to 5/-, 1912-20 MCA to 10/- (2), 1921-28 Script to 3/-, 1929-37 set to £1, 1933 Centenary set to £1, 1938-50 set to £1, etc., chiefly good to fine with clear cancellations

£2,000-4,000

105

107

1891 ½d. on half of red-brown, a used unsevered pair, cancelled by part double-ring datestamp; straight edge at right, otherwise fine. S.G. 14a, £1,600 £400-500

x106 ★ 1898 CC 5/- red horizontal pair, large part original gum; pressed crease and small inclusion on reverse of left adhesive. S.G. 42, £500+ £150-200