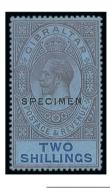

£12,000-18,000

PROVENANCE:

Geoffrey Duveen, Robson Lowe, Basel VI, October 1976

– Ex 114

x114  $\odot$  1903 CA ½d. to £1 set of ten, each overprinted "SPECIMEN"; 2/- with small corner crease otherwise fine. S.G. 46s-55s, £550

£150-200

- Ex 115 ·

x115  $\odot$  1921-27 Script ½d. to 8/- set of eleven, each overprinted "SPECIMEN", large part original gum. S.G. 89s-101s, £600

£200-250

117

x116 © 1925 Script 1/- to £5 set of seven, perforated or overprinted "SPECIMEN", large part original gum; fine. S.G. 102s-108s, £1,300