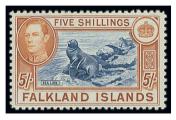

1938-50 5/- indigo and pale yellow-brown, a lightly mounted mint example of this rare

shade. S.G. 161b, £1,100

£200-300