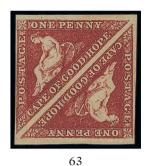

#### The Elusive 4d. Black Triangular

x61 O

Perkins Bacon 4d. black, two good margins at foot and left, cutting into design slightly at right, light cancellation leaving the design clear, small surface abrasion at lower left corner which has been touched in very lightly, mentioned for strict accuracy only though barely affects the fine appearance of this elusive stamp of which there are only twelve examples known. An incredibly rare opportunity to aquire this great rarity . B.P.A. Certificate (1982). S.G. footnote after No. 8, £35,000

£10,000-20,000

Note: It was at one time, believed that these stamps came from a small supply printed in black to mark the death of the Prince Consort, but references to examples can be found in the philatelic press before news of the event reached Cape Town. It is now thought that these stamps represent proof sheets, possibly pressed into service during a shortage of stamps in 1861.

PROVENANCE:

Baron Stig Leuhusen Rarities of the World, David Feldman, November 2009

x62 O 1861 Woodblock 4d. pale milky blue, large margins and with light and clear cancellation. A fine and handsome example of this popular stamp. R.P.S. (1994) and Richter (1995) Certificates. S.G. 14, £2,250