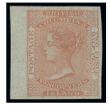

£2,000-3,000

Barbados - contd.

x23 O

23

\_\_\_\_

1852-55 blued paper (½d.) yellow-green, good to large margins and cancelled by light strike of numeral oval, (4d.) brownish red, huge margins with parts of adjoining stamps showing at right and at foot, lightly used by indistinct numerical cancellation and 1873

. 1

Small Star 3d. brown-purple, used. S.G. 1, 5, 63 £1,085

£400-500

x24 ★ 1852-55 prepared for use but not issued (no value) deep slate, good to large margins and large part original gum. S.G. 5b, £250

£100-120