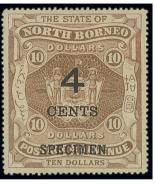

### **LABUAN**

Ex 149

x149  $\otimes$  1885-1907 miscellaneous selection overprinted or perforated "SPECIMEN" including 1885 10c. and 16c., 1894 set, 1896 Jubilee sets (2), 1897-1901 set and 1899 "4 CENTS" set, also Brunei 1907 \$1, North Borneo with 1899 "4 CENTS" set and unissued trio, etc., some without gum though largely mint; a few minor fault in places though generally fine. Cat. £1,500+