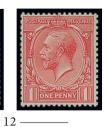

£100-150

x12 ★ 1913 Royal Cypher (Multiple) ½d. bright green and 1d. dull scarlet, unused (regummed), signed E. D(iena) at top of each. S.G. 397-398, £375 (for mounted)

£80-120

13

x13 ⊕ 1929 P.U.C. £1 black, unmounted mint; slightly blunt corner at lower left, lightly toned gum with trivial marks on gum at foot; fresh appearance. S.G. 438, £1,100