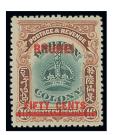

#### **BRUNEI**

Ex 49 -

Ex 50

x49 ★ 1906 1c. to \$1 set of twelve, large part original gum; a few values with trimmed perfs., otherwise good examples. S.G. 11-22, £600

£150-250

1922 Malaya-Borneo Exhibition set of nine, the majority with variety short '1', used with x50 O generally clear datestamps. S.G. 51-59, £1,000+