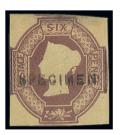

#### 1847-54 Embossed Issue

6

x5 ®

1/- pale green, 10d. brown and 6d. violet, each overprinted "SPECIMEN", the 1/-overprinted in red, the others in black; the 6d. with small thin in the upper margin, otherwise a fine, attractive and scarce trio. S.G. 54s, 57s and 58s, £9,000

£1,500-2,000

x6 ®

1/- pale green overprinted "SPECIMEN" in red, three good margins and just touching the frameline at foot, without gum; fresh and fine. R.P.S. Certificate (2014). S.G. 54s, £2,500

£500-700