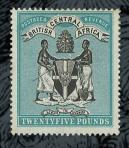

### A Major East African Rarity

146

x146 ★ £25 black and red, lightly mounted mint. A very fresh and fine example of this rare high value. Signed Peter Holcombe and accompanied by his Certificate (1986). S.G. 102, £38,000

£20,000-30,000

PROVENANCE: Lord Vestey, January 2015

x147 ★ 1935-54 mint group comprising 1935-37 Script set to £1, some multiples to 1/-including 30c. block of eight, 65c. corner block of four with sheet number, 1/- block of four, etc., also a page with 1935 and 1938 minor varieties (8); a useful group