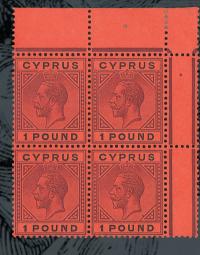

£80-120

- 92

1923 MCA 10/- green and red on pale yellow, an unmounted mint example from the top of the sheet with plate number '1' and a used example tied to small piece by Larnaca July 1924 c.d.s., a fine pair. S.G. 100, £1,300

£350-450

x93 ★ 1923 MCA £1 purple and black on red, unused with plate number '1' from the top of the sheet, large part original gum and 1924 MCA £1 purple and black on red, unmounted mint from the foot of the sheet with plate number '1'. S.G. 101-102, £1,700

£600-800

96

| x94 ⊛⊞ | 1923 MCA £1 purple and black on red block of four from the top of the sheet with         |
|--------|------------------------------------------------------------------------------------------|
|        | interpanneau margin at right, unmounted mint; pressed crease affecting the vertical pair |
|        | at left, nevertheless a striking and rare multiple. S.G. 101, £5,600+                    |

£2,000-3,000

x95  $\triangle$  1924 MCA £1 purple and black on red, tied to small piece by part datestamp. S.G. 102, £850

£200-300

x96 \( \triangle \) 1924 MCA £1 purple and black on red horizontal pair from the top right of the sheet with plate number '1' and sheet number '191', tied on small piece by 'REGISTERED/ NICOSIA, CYPRUS' oval datestamp; fine and attractive. S.G. 102, £1,700+