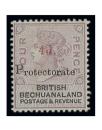

x30 ★ 1888 Protectorate 4d. on 4d. lilac and black, part original gum. Signed Sergio Sismondo and accompanied by his Certificate (2003). S.G. 44, £475

£150-200

x31 ★ 1888 Protectorate 5/- green and black, well-centred with part original gum; tiny pink mark above the 'E' of 'FIVE', otherwise fine. Philatelic Foundation Certificate (1948). S.G. 49, £1,500