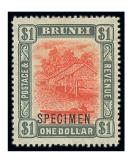

#### **BRUNEI**

Ex 49 -

Ex 50

x49 ★ 1906 1c. to \$1 set of twelve, large part original gum; a few values with trimmed perfs., otherwise good examples. S.G. 11-22, £600

£150-250

1922 Malaya-Borneo Exhibition set of nine, the majority with variety short '1', used with x50 O generally clear datestamps. S.G. 51-59, £1,000+