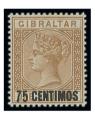

£200-250

Ex 112

x112 ★ 1889 Spanish Currency 5c. on ½d. to 75c. on 1/- sets of seven (2), one overprinted "SPECIMEN" and one as issued; all large part original gum. S.G. 15s-21s, 15-21, £575

£200-250

Gibraltar - contd.