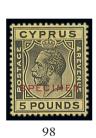

#### 1928 £5 Black on Yellow

x97  $\$  A plate number '1' example from the top of the sheet overprinted "SPECIMEN", part original gum. S.G. 117as, £1,000

£500-600

x98  $\odot$  A fresh and fine example overprinted "SPECIMEN", large part original gum. S.G. 117as, £1,000

£400-500

x99  $\circledast$  Marginal from the top of the sheet, the stamp unmounted mint and mounted lightly in the margin only; a fine example. Brandon (1989) and Richter (1992) Certificates. S.G. 117a, £3,750

£1,000-1,500

Cyprus, 1928 £5 Black on Yellow - contd.

100

x100 ⊛⊞

Block of four well-centred and unmounted mint; tiny inclusion on reverse of upper left stamp mentioned strictly for accuracy. A very fine and striking multiple of this perenially popular high value and exceptionally as a block of four with very few known. S.G. 117a,  $\pounds 15,000+$ 