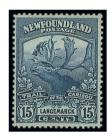

of nine to 1/6d. in imprint blocks of eight or ten, Cape of Good Hope 1855 1d., 4d., 6d. and 1/- all used, Ceylon 1927-29 set of five to 20r., Hong Kong 1941 set of six to \$1 in blocks of four and Tristan da Cunha booklets (13) including 1957 3/6d. with blue cover postmarked May 30th 1957 on reverse, 1958 3/6d. red cover etc., a useful group

£400-600











Ex 305

x305 ★ A mint selection on a Hagner page and stockcard comprising Great Britain 1883 2/6d., Gilbert and Ellice Islands 1912-24 MCA set to £1, Gold Coast 1898-1902 CA set to 10/-, Nigeria 1936 set to £1, Sarawak 1934 set of twenty-six to \$10, St. Lucia 1904 MCA set of fourteen to 5/- plus the listed shades and Sierra Leone 1896 CA set to £1; all in fine condition with large part original gum. Cat. £3,300+

£800-1,000











- Ex 306

A mint selection on a Hagner page and stockcards including Great Britain, Ascension with 1922 set to 3/- and 1924-33 set to 3/-, British Somaliland 2a. pair, variety 'BRIT SH', Bermuda with 1938 set to £1, British Solomon Islands set to 5/-, Cape Mafeking 1900 1d. (2) used on piece, Cayman Islands 1935 set to 10/-, K.U.T. values to 10/-, Rhodesia with 1913 Admiral 5d. to 3/- overprinted 'SPECIMEN' and 1962 £100 Revenue, St. Helena 1903 set to 2/- overprinted 'SPECIMEN', etc.; chiefly fine

£1,000-2,000

x308

Collections and Ranges - contd.



Ex 307

A mint accumulation on Hagner pages and stockcards including Great Britain, Australia 1915-27 £1, Bechuanaland 1888 £1, Burma 1937 15r., British Honduras 1922 MCA \$5, Bermuda 1924-32 12/6d. with plate number, 1938 values to 1