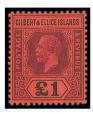

, several earlier issues with Certificates; chiefly good to fine

£2,000-3,000

x303 ★ 1913-58 largely mint collection including 1913-23 5/- and £1, 1914-18 War Tax selection, 1921-22 5/- and £1, 1922-28 and 1935-37 sets, 1938-44 and 1953 sets, 1923-45 Postage Dues sets; a good range, chiefly fine

£250-350



# COLLECTIONS AND RANGES

x304

x306 ★

A mainly mint selection on pages comprising Bahrain 1933-37 set to 5r., Bermuda 1936-47 set of nine to 1/6d. in imprint blocks of eight or ten, Cape of Good Hope 1855 1d., 4d., 6d. and 1/- all used, Ceylon 1927-29 set of five to 20r., Hong Kong 1941 set of six to \$1 in blocks of four and Tristan da Cunha booklets (13) including 1957 3/6d. with blue cover postmarked May 30th 1957 on reverse, 1958 3/6d. red cover etc., a useful group

£400-600











Ex 305

x305 ★ A mint selection on a Hagner page and stockcard comprising Great Britain 1883 2/6d., Gilbert and Ellice Islands 1912-24 MCA set to £1, Gold Coast 1898-1902 CA set to 10/-, Nigeria 1936 set to £1, Sarawak 1934 set of twenty-six to \$10, St. Lucia 1904 MCA set of fourteen to 5/- plus the listed shades and Sierra Leone 1896 CA set to £1; all in fine condition with large part original gum. Cat. £3,300+

£800-1,000











- Ex 306

A mint selection on a Hagner page and stockcards including Great Britain, Ascension with 1922 set to 3/- and 1924-33 set to 3/-, British Somaliland 2a. pair, variety 'BRIT SH', Bermuda with 1938 set to £1, British Solomon Islands set to 5/-, Cape Mafeking 1900 1d. (2) used on piece, Cayman Islands 1935 set to 10/-, K.U.T. values to 10/-,