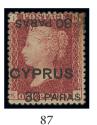

£800-1,200

x88 ★

x92

- Ex 88

1881 CC ½pi. emerald-green to 6pi. olive-grey set of five, large part original gum; 2pi. and 6pi. each with a few short perfs., otherwise sound. S.G. 11-15, £3,755

£800-1,200

x89 ★ 1882 CA ½pi. emerald-green, an unused example in a vivid shade; two small ink mark on reverse and a pressed gum crease neither of which affect the fine appearance of this rare stamp. B.P.A. Certificate (2019). S.G. 16, £5,000