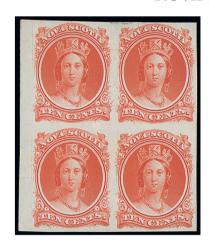

and an attractive assembly. Cat. £12,000+

£1,500-3,000

#### PROVENANCE:

'Sentosa', Spink Singapore, August 2015



239

x239 ★ 1899 4c. on 12c. black and dull blue horizontal pair, variety **imperforate between**, large part original gum. B.P.A. Certificate (1949). S.G. 115a, £850

£250-350



240

x240 ★ 1922 Malaya-Borneo Exhibition 5c. orange-brown vertical pair, variety **imperforate** between, lightly mounted on the upper stamp only. Fine and rare. Ceremuga Certificate (2005). S.G. 258a, £2,000

£700-900

North Borneo - contd.





– Ex 241 —

x241 ★ 1931 Pictorial sets of eight, one overprinted "SPECIMEN" and one as issued, large part original gum; the Specimen set with some paper adhesion on the reverse of most values. S.G. 295s-302s, 295-302, £650

£200-300

## **NOVA SCOTIA**









Ex 242

 $x242\; \hbox{\tiny !} \hbox{\tiny !} \boxplus$ 

1860-63 group of plate proofs each in blocks of four (24) comprising 1c. in black, green, dark violet and orange, 2c. in lilac, grey and orange, 5c. in blue, black and orange (irregular and cut-into on one side), 8½c. in light bluish-green, dark green, black and orange, 10c. in vermilion, black (overprinted 'SPECIMEN' very lightly in red), dull red, yellow-brown, green, blue and orange, and 12½c. in black, vermilion and orange; all on India paper with a few mounted on card, scarce multiples. An attractive group. Unitrade C\$10,000+



## **NYASALAND**









Ex 243 -

x243  $\odot$  1896-1921 group all overprinted "SPECIMEN" comprising 1896 set to £25, 1903-04 set to £10, 1908-11 set to £10 (£10 with some paper adhesion t