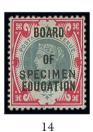

#### Officials

Board of Education: 1902 1/- green and carmine overprinted "SPECIMEN", part original gum; vertical crease at left and small diagonal crease at lower left, nevertheless good appearance. S.G. O82s, £3,000