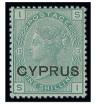

£800-1,200

x88 ★

x92

- Ex 88

1881 CC ½pi. emerald-green to 6pi. olive-grey set of five, large part original gum; 2pi. and 6pi. each with a few short perfs., otherwise sound. S.G. 11-15, £3,755

£800-1,200

x89 ★ 1882 CA ½pi. emerald-green, an unused example in a vivid shade; two small ink mark on reverse and a pressed gum crease neither of which affect the fine appearance of this rare stamp. B.P.A. Certificate (2019). S.G. 16, £5,000

£800-1,200

1882 CC 30pa. on 1pi. rose, unused with part original gum; light soil mark at top, x90 ★ otherwise fine. S.G. 24, £1,600

£400-500

1882 CA '1/2' on 1/2 pi. emerald green, unused with large part original gum. S.G. 27, £300 x91 ★