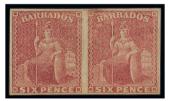

#### **BARBADOS**

- 21

x21 ★ 1852-80 Britannia Issue mint selection on stockcards with perforation types, pairs, blocks of four, six and larger including 1852-55 deep blue block of four, unissued slate-blue blocks of six and eight, 1858 6d. pale rose-red pair with Certificate, 1861-70 ½d. bluegreen imperforate pair, a fine array of shades and printings with plenty of values with duplication and an excellent basis for study and expansion. Cat. £45,000+