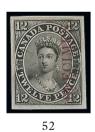

#### **CANADA**

53

1851 12d. black imperforate plate proof on India paper, overprinted "SPECIMEN" x52 PS vertically in carmine, mounted on card, fine and attractive. Unitrade 3Pi, \$2,500

£700-900

 $x53 \bigcirc$ 1852-57 71/2d. yellow-green, four good even margins and with light target cancellation leaving most of the design clear, a fine example. Signed Calves. Unitrade 9, \$4,500; S.G. 12, £2,500