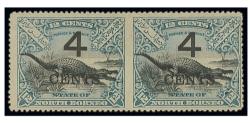

multiple. S.G. 56c, £2,200+

£400-500

x237 ® 1895 Surcharge on \$1 scarlet set of five and 1931 3c. to \$5 set of eight, all overprinted "SPECIMEN", part to large part original gum. S.G. 87s-91s, 295s-302s, £440

£150-250









Ex 238

x238 ★ 1897-1902 Pictorial Issue mint collection offering a wide range of shades and perforations with at least two blocks of four of all values, 5c. blocks of eighteen and thirty-five, 8c. block of twenty-four, 12c. sheet of one hundred (divided in the centre), 16c. block of ten, 1909 20c. on 18c. (10 with two blocks of four) and 1923 3c. on 4c. (16, with three blocks of four, five stamps showing offset of "CENTS"). Generally good to fine and an attractive assembly. Cat. £12,000+

£1,500-3,000

#### PROVENANCE:

'Sentosa', Spink Singapore, August 2015



239

x239 ★ 1899 4c. on 12c. black and dull blue horizontal pair, variety **imperforate between**, large part original gum. B.P.A. Certificate (1949). S.G. 115a, £850

£250-350



240

x240 ★ 1922 Malaya-Borneo Exhibition 5c. orange-brown vertical pair, variety **imperforate** between, lightly mounted on the upper stamp only. Fine and rare. Ceremuga Certificate (2005). S.G. 258a, £2,000

£700-900

North Borneo - contd.





– Ex 241 —

x241 ★ 1931 Pictorial sets of eight, one overprinted "SPECIMEN" and one as issued, large part original gum; the Specimen set with some paper adhesion on the reverse of most values. S.G. 295s-302s, 295-302, £650

£200-300

## **NOVA SCOTIA**









Ex 242

 $x242\; \hbox{\tiny !} \hbox{\tiny !} \boxplus$ 

1860-63 group of plate proofs each in blocks of f