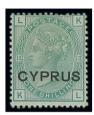

#### 1880-1881 Overprints on Great Britain

83

82

| x80 <b>★</b> ⊞ | 1d. red, Plate 196, IH-II, JH-JI block of four with large part original gum; a fine and attractive multiple. S.G. 2, £2,800+                                         | £1,000-1,500 |
|----------------|----------------------------------------------------------------------------------------------------------------------------------------------------------------------|--------------|
| x81 ★          | 6d. grey, AD, unused with part original gum; a few shortish perfs. at top, otherwise fine. S.G. 5, $\pounds 500$                                                     | £150-200     |
| x82 ○B         | 6d. grey block of six, GB-GC/IB-IC, lightly cancelled by oval obliterators; light diagonal crease affecting HB only. A rare and attractive multiple. S.G. 5, £3,900+ | £1,300-1,600 |
| x83 ★          | 1/- green, SI, unused with large part original gum. S.G. 6, £850                                                                                                     | £250-350     |

84

x84 ○B ½d. on 1d. red Plate 217, horizontal strip of five LH-LL, used on the first day of issue (1 June 1881) and tied to small piece by three strikes of Larnaca c.d.s. for this date; fresh colour and crisp cancellations. S.G. 9, £550+