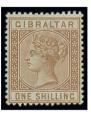

#### **GIBRALTAR**

x110 ®

- Ex 110

1886-87 CA ½d. to 1/- set of seven, each overprinted "SPECIMEN", part to large part

original gum; a few uneven perfs. otherwise fine. S.G. 8s-14s, £500

£150-200

x111 ★ 1886-87 CA ½d. to 1/- set of seven, large part original gum; fine. S.G. 8-14, £600

£200-250

Ex 112

x112 ★ 1889 Spanish Currency 5c. on ½d. to 75c. on 1/- sets of seven (2), one overprinted "SPECIMEN" and one as issued; all large part original gum. S.G. 15s-21s, 15-21, £575

£200-250

Gibraltar - contd.