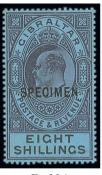

£400-500

x117 ★ 1925 Script £5 violet and black, very lightly mounted mint; signed on reverse, a fine example of this popular high value. S.G. 108, £1,600

£500-600