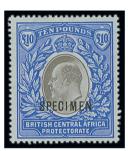

1913-21 set to £1, part to large part original gum, some with minor faults such as light toning. S.G. 32s-42s, 59s-67s, 72-82s and 83s-98s, £4,000+

£750-1,000



244

1895 £25 black and blue-green, lightly mounted mint, some very minor toning of the gum which does not affect the fine and fresh appearance of this great rarity. S.G. 31, £16,000

£3,500-6,500

PROVENANCE:

x244 ★

Robson Lowe, Basel V, April 1978

Nyasaland - contd.









246

\_\_\_\_

x245 © 1896 CC £1 black and blue, £10 black and orange and £25 black and green, each overprinted "SPECIMEN", large part original gum; £25 with tiny tone spot on reverse, otherwise fine. S.G. 40s-42s, £750+

£250-350

x246  $\odot$  1896 CC £25 black and green, overprinted "SPECIMEN", large part original gum. S.G. 42s, £450

£150-250









\_\_\_\_

248

x247  $\odot$  1903-04 ld. to £10 set of ten, each overprinted "SPECIMEN" (D12), fresh and fine mint. S.G. 59-67, £925

£300-400

x248 ★ 1919 MCA £10 purple and royal blue, lightly mounted mint, a very fresh and fine example of this popular and rare high value. Signed Raybaudi. S.G. 99e, £4,000

£2,000-3,000

#### Revenue Stamp



249

1891 B.C.A. imperforate £25 blue perforated "SPECIMEN" twice; one rather heavy hinge remainder though a nice example of this rare stamp. Barefoot 10s

£500-600



#### ORANGE FREE STATE



250

x250 **⊛** B

1897 perf. 14 6d. blue, **prepared for use but not issued**, two horizontal complete panes of sixty from the lower half of the sheet with plate number '1' at foot and handstamped '30 Oct 96'; a few gum bends and minor creasing in place