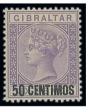

£200-250

Ex 112

x112 ★ 1889 Spanish Currency 5c. on ½d. to 75c. on 1/- sets of seven (2), one overprinted "SPECIMEN" and one as issued; all large part original gum. S.G. 15s-21s, 15-21, £575

£200-250

Gibraltar - contd.