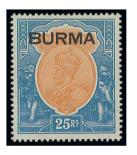

#### **BURMA**

Ex 51

x51 ★ 1937 India overprint set of eighteen, lightly mounted mint. S.G. 1-18, £2,750 £600-800