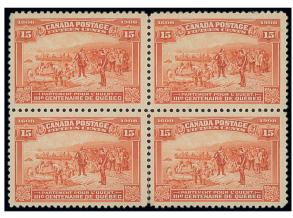

£1,000-1,500

Ex 57 -

x57 ★⊞ 1908 Quebec Tercentenary set of eight in blocks of four, unused without gum. S.G. 188-195, £2,200+

x58

x60 ○