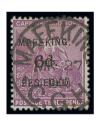

#### 1900 Sans-Serif Overprints

68

Bechuanaland Protectorate 1/- on 6d. purple on rose-red, fresh and fine appearance, large part original gum; an attractive example of this very rare stamp. Signed Bloch. Brandon (1982) and B.P.A. (2019) Certificates. S.G. 14, £7,500

£3,000-4,000

'Mafeking', Guido Craveri, February 1994