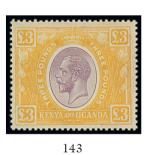

1938-50 5/- indigo and pale yellow-brown, a lightly mounted mint example of this rare

shade. S.G. 161b, £1,100

£200-300

#### **FIJI**

x108 €

x105 O

x107 ★

1912-69 mint selection on stockpages including 1912-23 £1 purple and black on red Die II, 1938-55 set to £1 including perf. varieties, 1954-59 set to £1, 1959-63 set to £1, etc.; chiefly fine and the majority unmounted mint

£300-400

109

x109 ★ 1915 War Stamp ½d. green variety overprint inverted, very well-centred, large part original gum. S.G. 138c, £550

£200-250