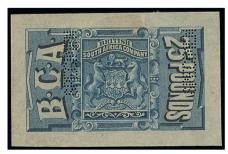

,500-6,500

PROVENANCE:

x244 ★

Robson Lowe, Basel V, April 1978

Nyasaland - contd.









246

\_\_\_\_

x245 © 1896 CC £1 black and blue, £10 black and orange and £25 black and green, each overprinted "SPECIMEN", large part original gum; £25 with tiny tone spot on reverse, otherwise fine. S.G. 40s-42s, £750+

£250-350

x246  $\odot$  1896 CC £25 black and green, overprinted "SPECIMEN", large part original gum. S.G. 42s, £450

£150-250









\_\_\_\_

248

x247  $\odot$  1903-04 ld. to £10 set of ten, each overprinted "SPECIMEN" (D12), fresh and fine mint. S.G. 59-67, £925

£300-400

x248 ★ 1919 MCA £10 purple and royal blue, lightly mounted mint, a very fresh and fine example of this popular and rare high value. Signed Raybaudi. S.G. 99e, £4,000

£2,000-3,000

#### Revenue Stamp



249

1891 B.C.A. imperforate £25 blue perforated "SPECIMEN" twice; one rather heavy hinge remainder though a nice example of this rare stamp. Barefoot 10s

£500-600



#### ORANGE FREE STATE



250

x250 **⊛** B

1897 perf. 14 6d. blue, **prepared for use but not issued**, two horizontal complete panes of sixty from the lower half of the sheet with plate number '1' at foot and handstamped '30 Oct 96'; a few gum bends and minor creasing in places. The De La Rue archive sheet. S.G. footnote after 87, £7,800+

£2,000-3,000

Note: The stamp was never issued due to the British occupation of Bloemfontein and is only found overprinted V.R.I. This is a unique and important multiple.



### **RHODESIA**











- Ex 251 -

1892-1924 mint and used collection on album pages including 1892-93 set