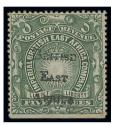

£400-600

Kenya, Uganda and Tanganyika - contd.

134

x134 ★ 1903-04 CC 20r. grey and stone, lightly mounted mint; a fine example. S.G. 15, £850

£250-300

PROVENANCE:

Lord Vestey, January 2015

Ex 135

x135 ★

1903-61 mint collection on album pages including 1903 CA set to 10r., 1904 MCA set to 10r., 1907-08 set to 75c., 1912-21 MCA set to 20r. (a few low values used), 1921

Script set to 5r., 1922-27 Script set to £1 (£1 also used), 1935-37 Script set to £1, 1938-54 set to £1, 1954-59 set to £1, 1960-62 set to 20/-, 1928 and 1935 Postage Due sets, chiefly good to fine; a few minor faults in places such as light toning or gum bends. Cat. £5,800+

£1,500-2,500

x136 ★ 1904-07 MCA 50r. grey and red-brown, large part original gum; a fine example. Sergio Sismondo Certificate (2015). S.G. 33, £2,750

£850-950

 $x137 \star 1912-21 20r$ . purple and blue on blue, large part original gum, fine. S.G. 60, £550