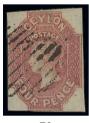

#### **CEYLON**

72

73

1859 4d. dull rose, deep fresh colour and with margins on all four sides, close on one side

and large elsewhere, cancelled by oval of bars; fine and attractive. R.P.S. (1917) and B.P.A. (2001) Certificates. S.G. 4, £4,500 x73 ★