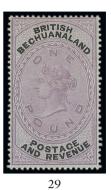

£400-500

x29 ★ 1888 £1 lilac and black with large part original gum; small grey paper adhesion mark on reverse where the stamp was previously hinged, not affecting fine appearance. S.G. 20, £900

£200-300