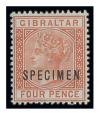

#### **GIBRALTAR**

x110 ®

- Ex 110

1886-87 CA ½d. to 1/- set of seven, each overprinted "SPECIMEN", part to large part

original gum; a few uneven perfs. otherwise fine. S.G. 8s-14s, £500

£150-200

x111 ★ 1886-87 CA ½d. to 1/- set of seven, large part original gum; fine. S.G. 8-14, £600

£200-250

Ex 112

x112 ★ 1889 Spanish Currency 5c. on ½d. to 75c. on 1/- sets of seven (2), one overprinted "SPECIMEN" and one as issued; all large part original gum. S.G. 15s-21s, 15-21, £575

£200-250

Gibraltar - contd.