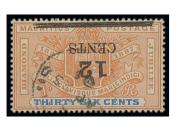

£850

£300-400

Mauritius - contd.



x199 ★











- Ex 199

1878 surcharge set of nine to 2r.50c. on 5/- bright mauve, a couple with wing-margins,

£200-300

x200 ★ 1879-80 CC 2c. to 2r.50 set of nine chiefly with small part original gum; a few values with trimmed or lightly toned perfs., otherwise good examples. S.G. 92-100, £1,000

unused or with part gum; a few minor faults in a few places. S.G. 83-91, £700

£300-400







Ex 201

x201 1900-05 CC 1r. to 5r. selection on an exhibition page including 1r., 2r.50c. and 5r. all overprinted 'SPECIMEN', 1r. horizontal pair from the top of the sheet with plate number, 1r. with watermark inverted both mint and fine used, 2r.50c. and 5r. both mint and fine used; an attractive group in fine condition. S.G. 153s-155s and 153-155

£200-300



202



203

x202 O 1902 12c. on 36c. orange and ultramarine, variety **surcharge inverted**, lightly cancelled by part datestamp leaving the variety very clear; a fine example. Brandon Certificate (2004). S.G. 163a, £475

£200-300

x203 ★ 1924 50r. dull purple and green, unmounted mint corner marginal example with sheet number '006'; a superb and highly attractive example of this scarce and popular stamp. S.G. 222, £950

£600-800



## **NATAL**









Ex 204

x204

1859-1908 mint and used collection on pages including 1859 1d. mint and used (7) and 3d. blue used (4), 1861 6d. grey used (2), 1863-65 6d. lilac, 1867 CC 1/- green mint and used, 1869 Postage selection with values to 1/- mint and used, 1874-99 set to 5/- mint and used with duplication, a selection of covers bearing 1874-91