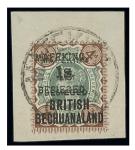

d. green, 3d. on 1d. carmine, 6d. on 3d. magenta and 1/- on 4d. sage-green, all but the 6d. used on individual small pieces and all tied or cancelled by 'MAFEKING/ C.G.H.' obliterations. S.G. 1-5, £1,000+

£350-450

Bechuanaland Protectorate 6d. on 2d. green and carmine, unused with large part original gum; very fresh and fine appearance. Rare. Brandon Certificate (1985). S.G. 8, £3,000

£1,000-1,500

PROVENANCE:

'Mafeking' Collection, Guido Craveri, February 1994 Corinphila, December 2019 21,000 1,500

British Bechuanaland 1/- on 4d. green and purple-brown, unused with part original gum, a few lightly toned perfs. visible only from the reverse; fresh and fine appearance. B.P.A. Certificate (2019). S.G. 11, £1,600

£300-500

Cape of Good Hope, Mafeking, 1900 Seriffed Overprints - contd.



x67 △ British Bechuanaland 1/- on 4d. green and purple-brown, variety surcharge double (Types 1 and 2), cancelled by 'MAFEKING/ C.G.H.' and tied to small piece. Rare and very fine with fewer than twenty examples known. B.P.A. Certificate (1993). S.G. 11ab, £8,000

£3,000-5,000

Note: This stamp and the variety were initially discussed by H. R. Holmes in the London Philatelist (Vol. 81, April 1972, No. 952), the variety is thought to be a result of trial surcharges; a copy of the article accompanies this lot.

#### PROVENANCE:

'Goodyear', Christie's Robson Lowe, June 1993

#### 1900 Sans-Serif Overprints



68

Bechuanaland Protectorate 1/- on 6d. purple on rose-red, fresh and fine appearance, large part original gum; an attractive example of this very rare stamp. Signed Bloch. Brandon (