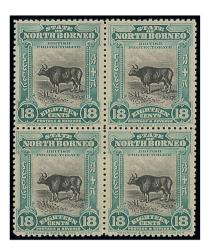

1901 British Protectorate overprints including \$10, 1922 Malaya-Borneo Exhibition 20c. on 18c. pair one with variety stop after 'EXHIBITION' and 50c. pair one with variety stop after 'EXHIBITION', 1931 \$5 black and purple, Red Cross overprints, etc.; a few a little toned in places though a useful range in good to fine condition

£400-600







- Ex 237 -

236

x236 ★⊞ 1891-92 '6 cents.' on 1886-87 10c. blue block of four from the top of the sheet, variety surcharge treble, lightly mounted on upper pair only; a few minor gum wrinkles as often found; a striking multiple. S.G. 56c, £2,200+

£400-500

x237 ® 1895 Surcharge on \$1 scarlet set of five and 1931 3c. to \$5 set of eight, all overprinted "SPECIMEN", part to large part original gum. S.G. 87s-91s, 295s-302s, £440

£150-250









Ex 238

x238 ★ 1897-1902 Pictorial Issue mint collection offering a wide range of shades and perforations with at least two blocks of four of all values, 5c. blocks of eighteen and thirty-five, 8c. block of twenty-four, 12c. sheet of one hundred (divided in the centre), 16c. block of ten, 1909 20c. on 18c. (10 with two blocks of four) and 1923 3c. on 4c. (16, with three blocks of four, five stamps showing offset of "CENTS"). Generally good to fine and an attractive assembly. Cat. £12,000+

£1,500-3,000

#### PROVENANCE:

'Sentosa', Spink Singapore, August 2015



239

x239 ★ 1899 4c. on 12c. black and dull blue horizontal pair, variety **imperforate between**, large part original gum. B.P.A. Certificate (1949). S.G. 115a, £850

£250-350



240

x240 ★ 1922 Malaya-Borneo Exhibition 5c. or