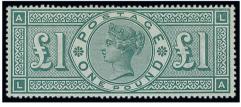

£100-150

x12 ★ 1913 Royal Cypher (Multiple) ½d. bright green and 1d. dull scarlet, unused (regummed), signed E. D(iena) at top of each. S.G. 397-398, £375 (for mounted)

£80-120

13

x13 ⊕ 1929 P.U.C. £1 black, unmounted mint; slightly blunt corner at lower left, lightly toned gum with trivial marks on gum at foot; fresh appearance. S.G. 438, £1,100