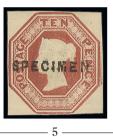

#### Officials

Board of Education: 1902 1/- green and carmine overprinted "SPECIMEN", part original gum; vertical crease at left and small diagonal crease at lower left, nevertheless good appearance. S.G. O82s, £3,000

£350-450

x15 ★ Board of Education: 1902-04 2½d. ultramarine, well-centred and with large part original gum, fine and fresh. Rare. B.P.A. Certificate (2019). S.G. O85, £5,000

£1,500-2,000

x14 ®

x17 ★