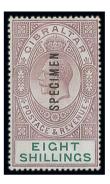

£400-500

x117 ★ 1925 Script £5 violet and black, very lightly mounted mint; signed on reverse, a fine example of this popular high value. S.G. 108, £1,600

£500-600