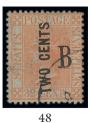

£400-500

x48 O

1882-85 "TWO CENTS" on 32c. pale red, lightly cancelled in one corner, a few uneven perfs., nevertheless rare. S.G. 12, £3,250

£300-400