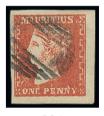

nd treated to reduce staining and replaced. A rare cover. Signed Calves and with B.P.A. Certificate (1996). S.G. 38

£3,000-5,000



194

x194 🔾

2d. blue on bluish paper, worn impression, a used horizontal pair [6-7] with enormous margins, cancelled by barred ovals; small brown stain spot in the margin at left, otherwise fine and an exceptional multiple. Brandon Certificate (2004). S.G. 39, £1,800+

£1,000-1,500



#### 1859 Sherwin Issue



195

x195 O 2d. deep blue on bluish paper [10], a used example from the top of the sheet, large margins elsewhere and cancelled by crisp barred oval leaving the profile clear, a fresh and superb example, seldom found in such fine condition. B.P.A. Certificate (1988). S.G. 40, £8,000++

£5,000-7,000

PROVENANCE: Burrus, 1963

#### 1859 Dardenne Issue



196

x197 O



197



198

x196 O ld. red, variety extra serif on second 'N' of 'PENNY', good to huge margins and light barred oval cancellation, fine. S.G. 41a, £1,700

£700-900

1d. dull vermilion, variety cut transfer (lower left), large even margins and light barred oval cancellation. R.P.S. Certificate (1975) which does not mention the variety. S.G. 42, £1,400

£700-900

x198 O 2d. pale blue, slight doubling at foot and litho 'blister' flaws, good to large margins and crisp target cancellation; fine. Initialled E.D(iena). S.G. 44, £850

£300-400

Mauritius - contd.



x199 ★











- Ex 199

1878 surcharge set of nine to 2r.50c. on 5/- bright mauve, a couple with wing-margins,

£200-300

x200 ★ 1879-80 CC 2c. to 2r.50 set of nine chiefly with small part original gum; a few value