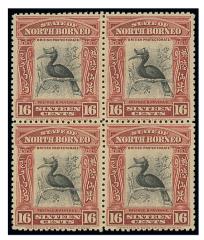

., 1901 British Protectorate overprints including \$10, 1922 Malaya-Borneo Exhibition 20c. on 18c. pair one with variety stop after 'EXHIBITION' and 50c. pair one with variety stop after 'EXHIBITION', 1931 \$5 black and purple, Red Cross overprints, etc.; a few a little toned in places though a useful range in good to fine condition

£400-600







- Ex 237 -

236

x236 ★⊞ 1891-92 '6 cents.' on 1886-87 10c. blue block of four from the top of the sheet, variety surcharge treble, lightly mounted on upper pair only; a few minor gum wrinkles as often found; a striking multiple. S.G. 56c, £2,200+

£400-500

x237 ® 1895 Surcharge on \$1 scarlet set of five and 1931 3c. to \$5 set of eight, all overprinted "SPECIMEN", part to large part original gum. S.G. 87s-91s, 295s-302s, £440

£150-250









Ex 238

x238 ★ 1897-1902 Pictorial Issue mint collection offering a wide range of shades and perforations with at least two blocks of four of all values, 5c. blocks of eighteen and thirty-five, 8c. block of twenty-four, 12c. sheet of one hundred (divided in the centre), 16c. block of ten, 1909 20c. on 18c. (10 with two blocks of four) and 1923 3c. on 4c. (16, with three blocks of four, five stamps showing offset of "CENTS"). Generally good to fine and an attractive assembly. Cat. £12,000+

£1,500-3,000

#### PROVENANCE:

'Sentosa', Spink Singapore, August 2015



239

x239 ★ 1899 4c. on 12c. black and dull blue horizontal pair, variety **imperforate between**, large part original gum. B.P.A. Certificate (1949). S.G. 115a, £850

£250-350



240

x240 ★ 1922 Malaya-Borneo Exhibition 5c.