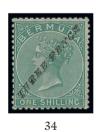

#### **BERMUDA**

35

x33  $\star$  1874 "THREE PENCE" (Type 6) on 1/- green, part original gum; scarce. R.P.S. Certificate (2001). S.G. 13, £2,500

£600-700

x34 ★ 1874 "THREE PENCE" (Type 6a) on 1/- green, unused without gum; fine. Signed Scheller. S.G. 13b, £2,000