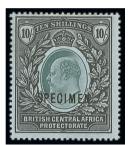

and 1913-21 set to £1, part to large part original gum, some with minor faults such as light toning. S.G. 32s-42s, 59s-67s, 72-82s and 83s-98s, £4,000+

£750-1,000



244

1895 £25 black and blue-green, lightly mounted mint, some very minor toning of the gum which does not affect the fine and fresh appearance of this great rarity. S.G. 31, £16,000

£3,500-6,500

PROVENANCE:

x244 ★

Robson Lowe, Basel V, April 1978

Nyasaland - contd.









246

\_\_\_\_

x245 © 1896 CC £1 black and blue, £10 black and orange and £25 black and green, each overprinted "SPECIMEN", large part original gum; £25 with tiny tone spot on reverse, otherwise fine. S.G. 40s-42s, £750+

£250-350

x246  $\odot$  1896 CC £25 black and green, overprinted "SPECIMEN", large part original gum. S.G. 42s, £450

£150-250









\_\_\_\_

248

x247  $\odot$  1903-04 ld. to £10 set of ten, each overprinted "SPECIMEN" (D12), fresh and fine mint. S.G. 59-67, £925

£300-400

x248 ★ 1919 MCA £10 purple and royal blue, lightly mounted mint, a very fresh and fine example of this popular and rare high value. Signed Raybaudi. S.G. 99e, £4,000

£2,000-3,000

#### Revenue Stamp



249

1891 B.C.A. imperforate £25 blue perforated "SPECIMEN" twice; one rather heavy hinge remainder though a nice example of this rare stamp. Barefoot 10s

£500-600



#### ORANGE FREE STATE



250

x250 **⊛** B

1897 perf. 14 6d. blue, **prepared for use but not issued**, two horizontal complete panes of sixty from the lower half of the sheet with plate number '1' at foot and handstamped '30 Oct 96'; a few gum bends and minor creasing in p