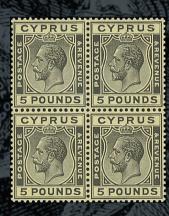

#### 1928 £5 Black on Yellow

x97  $\$  A plate number '1' example from the top of the sheet overprinted "SPECIMEN", part original gum. S.G. 117as, £1,000

£500-600

x98  $\odot$  A fresh and fine example overprinted "SPECIMEN", large part original gum. S.G. 117as, £1,000

£400-500

x99  $\circledast$  Marginal from the top of the sheet, the stamp unmounted mint and mounted lightly in the margin only; a fine example. Brandon (1989) and Richter (1992) Certificates. S.G. 117a, £3,750

£1,000-1,500

Cyprus, 1928 £5 Black on Yellow - contd.

100

x100 ⊛⊞

Block of four well-centred and unmounted mint; tiny inclusion on reverse of upper left stamp mentioned strictly for accuracy. A very fine and striking multiple of this perenially popular high value and exceptionally as a block of four with very few known. S.G. 117a,  $\pounds 15,000+$ 

£10,000-15,000

101

x101  $\triangle$  A used example tied to small piece by 'REGISTERED/ 22 JUL 37/ NICOSIA, CYPRUS' oval datestamp; fine and scarce. S.G. 117a, £8,000

£2,500-3,500