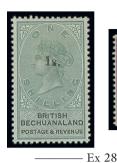

#### **BECHUANALAND**

31

x28 ★

1885-1910 mint selection comprising 1885-87 Cape of Good Hope CA ½d., Anchor ½d. and 1d., 1888 2d. on 2d. lilac and black, ½d. on 3d. pale reddish lilac and black, 1888 Protectorate 1d. on 1d. to 1/- on 1/-, 1888 4d. (in red) on 4d. lilac and black and 1910 Fiscal 6d. black and brown orange; all unused with part to large part original gum. S.G. 1, 4-5, 23, 29, 41-46, 51 and F1, £1,787