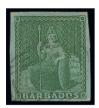

£2,000-3,000

Barbados - contd.

x23 O

23

\_\_\_\_

1852-55 blued paper (½d.) yellow-green, good to large margins and cancelled by light strike of numeral oval, (4d.) brownish red, huge margins with parts of adjoining stamps showing at right and at foot, lightly used by indistinct numerical cancellation and 1873