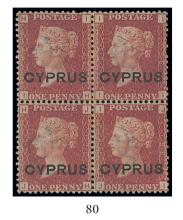

#### 1880-1881 Overprints on Great Britain

83

82

| x80 <b>★</b> ⊞ | 1d. red, Plate 196, IH-II, JH-JI block of four with large part original gum; a fine and attractive multiple. S.G. 2, £2,800+                                         | £1,000-1,500 |
|----------------|----------------------------------------------------------------------------------------------------------------------------------------------------------------------|--------------|
| x81 ★          | 6d. grey, AD, unused with part original gum; a few shortish perfs. at top, otherwise fine. S.G. 5, $\pounds 500$                                                     | £150-200     |
| x82 ○B         | 6d. grey block of six, GB-GC/IB-IC, lightly cancelled by oval obliterators; light diagonal crease affecting HB only. A rare and attractive multiple. S.G. 5, £3,900+ | £1,300-1,600 |
| x83 ★          | 1/- green, SI, unused with large part original gum. S.G. 6, £850                                                                                                     | £250-350     |

84

x84 ○B ½d. on 1d. red Plate 217, horizontal strip of five LH-LL, used on the first day of issue (1 June 1881) and tied to small piece by three strikes of Larnaca c.d.s. for this date; fresh colour and crisp cancellations. S.G. 9, £550+