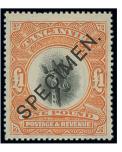

# 1922-27 Watermark Multiple Script CA, Specimen Stamps

| x138 ® | £2 green and purple, overprinted "SPECIMEN", fresh mint. S.G. 96s, £400                                                                | £150-200   |
|--------|----------------------------------------------------------------------------------------------------------------------------------------|------------|
| x139 ® | £4 black and magenta, overprinted "SPECIMEN", well-centred and with fresh colours; a fine example. S.G. 98s, £600                      | £250-300   |
| x140 % | $\pounds 5$ black and blue, overprinted "SPECIMEN", well-centred and with large part original gum. S.G. 99s, $\pounds 700$             | £300-400   |
| x141 ® | £20 red and green, overprinted "SPECIMEN", well-centred and fresh appearance, large part original gum; very fine. S.G. $101s$ , £1,700 | £800-1,200 |