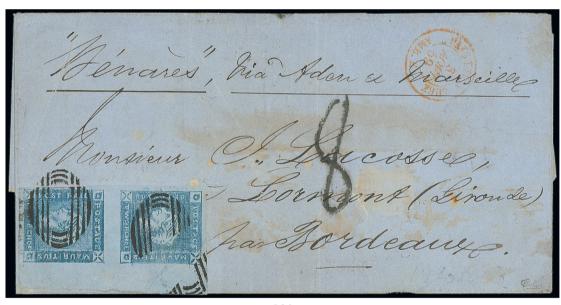

umeral '14' of Rivière du Rempart, large to enormous margins and very sharp impression, absolutely superb. B.P.A. Certificate (1978). S.G. 36, £3,750

£2,000-3,000

x191 O

2d. blue, early impression [2], huge even margins and light barred oval cancellation leaving the majority of the profile clear; very fine. Philatelic Foundation Certificate (1977). S.G.  $37, \pm 3,250$ 

£1,200-1,600



Mauritius, 1859 Lapirot Issue - contd.



192

x192 O 2d. blue, intermediate print, horizontal pair [5-6], enormous margins all round with part of adjoining stamp showing at foot, cancelled by barred ovals, small part red transit c.d.s. and French manuscript rate marking at foot and left; slight thin at upper margin, fine appearance. S.G. 38, £2,800+

£1,500-2,500

PROVENANCE:

Dale-Lichtenstein, 1970



193

x193 ⊠

2d. blue, intermediate impression, exceptional vertical pair with wide sheet margin at right [8-12], tied barred ovals on 1850 (9 Jan.) cover from Port Louis to Bordeaux sent aboard "Benares" via Aden, G.P.O. despatch datestamp on flap; corner of [8] stamp folded when dumb oval cancellation applied, the stamps have been removed, pressed and treated to reduce staining and replaced. A rare cover. Signed Calves and with B.P.A. Certificate (1996). S.G. 38

£3,000-5,000



194

x194 🔾

2d. blue on bluish paper, worn impression, a used horizontal pair [6-7] with enormous margins, cancelled by barred ovals; small brown stain spot in the margin at left, otherwise fine and an exceptional multiple. Brandon Certificate (2004). S.G. 39, £1,800+

£1,000-1,500



#### 1859 Sherwin Issue