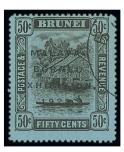

#### **BRUNEI**

Ex 49 -

Ex 50

x49 ★ 1906 1c. to \$1 set of twelve, large part original gum; a few values with trimmed perfs., otherwise good examples. S.G. 11-22, £600

£150-250

1922 Malaya-Borneo Exhibition set of nine, the majority with variety short '1', used with x50 O generally clear datestamps. S.G. 51-59, £1,000+