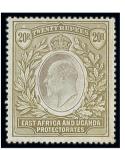

#### 1928 £5 Black on Yellow

x97  $\$  A plate number '1' example from the top of the sheet overprinted "SPECIMEN", part original gum. S.G. 117as, £1,000

£500-600

x98  $\odot$  A fresh and fine example overprinted "SPECIMEN", large part original gum. S.G. 117as, £1,000