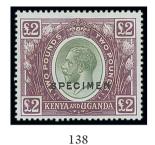

# 1922-27 Watermark Multiple Script CA, Specimen Stamps

| x138 ® | £2 green and purple, overprinted "SPECIMEN", fresh mint. S.G. 96s, £400                                                                | £150-200   |
|--------|----------------------------------------------------------------------------------------------------------------------------------------|------------|
| x139 ® | £4 black and magenta, overprinted "SPECIMEN", well-centred and with fresh colours; a fine example. S.G. 98s, £600                      | £250-300   |
| x140 % | $\pounds 5$ black and blue, overprinted "SPECIMEN", well-centred and with large part original gum. S.G. 99s, $\pounds 700$             | £300-400   |
| x141 ® | £20 red and green, overprinted "SPECIMEN", well-centred and fresh appearance, large part original gum; very fine. S.G. $101s$ , £1,700 | £800-1,200 |