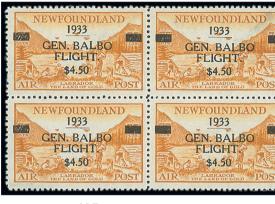

at. £9,000+

£2,000-4,000







211 212 213

x211 ★ Cowan paper 35/- orange-yellow, lightly mounted mint; a very fresh and fine example of this rare stamp. S.G. F161, £6,000 £2,000-3,000 x212 ★ Cowan paper £3.10/- rose, lightly mounted mint; fine and rare. S.G. F165, £2,250 £800-1,200

x213 ★ Cowan paper £4.10/- deep olive-grey, lightly mounted mint, fine. S.G. F167, £2,000 £800-1,200









214

x214 €

1939 Cowan paper 35/- on 35/- orange-yellow, fine unmounted mint. S.G. F186, £900

Ex 215 -

£250-350

x215 ★ 1940 Wiggins Teape 3/6d. on 3/6d. to 22/- on 22/- set of four, lightly mounted mint. S.G. F187-190, £1,100

£300-400

x216 ★ 1948 Wiggins Teape with vertical mesh £3.10/- rose, large part original toned gum. Rare. S.G. F209, £3,500

£1,000-1,500



### **NEWFOUNDLAND**











217

x217

1857-1947 mint and used collection on Stanley Gibbons album pages including 1857 8d. scarlet-vermilion unused, 1861 and 1862 with values to 1/- mint, 1865-70 to 24c. mint/used, 1880 set to 5c. blue used, 1887 set to 10c. used, 1897 set of fourteen to 60c. black mint and also used, 1897-1918 set to 5c. mint and also used, 1910 set to 15c. mint, 1911 set of six mint, 1911 Coronation set of eleven mint, 1919 Caribou set to 36c. both mint and used, 1920 3c. on 15c. mint and block of four mint, 1921 Airmail to Halifax 35c. with no stop after '1921' mint, 1923 set of fourteen mint and also used, 1928 set of fifteen mint, 1931 set of eleven to 30c. mint, Airmails including 1933 Balbo \$4.50 on 75c. block of four mint, 1933 set mint, etc., light foxing in places throughout, though ple