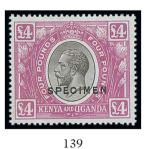

# 1922-27 Watermark Multiple Script CA, Issued Stamps

| x142 ★ | $\pounds 2$ green and purple, a well-centred and fresh example; light offset marks on reverse, large part original gum. Signed A.D(iena). S.G. 96, $\pounds 1,200$     | £500-600     |
|--------|------------------------------------------------------------------------------------------------------------------------------------------------------------------------|--------------|
| x143 ⊛ | £3 purple and yellow, unmounted mint; a fine and fresh example. Signed E. D(iena) and accompanied by his Certificate (1980). S.G. 97, £1,800                           | £700-900     |
| x144 ★ | £4 black and magenta, lightly mounted mint; fresh and fine appearance. Signed E. D(iena) and accompanied by his Certificate (1985). S.G. 98, £3,000                    | £1,000-1,500 |
| x145 ★ | £5 black and blue, well-centred and fresh appearance, large part original gum; very light diagonal crease, otherwise fine. Brandon Certificate (2015). S.G. 99, £3,250 | £1,000-1,500 |