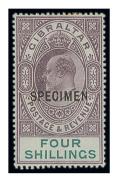

£400-500

x117 ★ 1925 Script £5 violet and black, very lightly mounted mint; signed on reverse, a fine example of this popular high value. S.G. 108, £1,600

£500-600