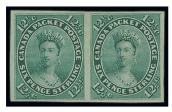

£800-1,200

Canada - contd.

54

x54 ★ 1859 12½c. blue-green imperforate horizontal pair with good to large margins, no gum as issued, fine and scarce with only one-hundred stamps issued. Unitrade 18b, \$9,000; S.G. 41a, £7,000