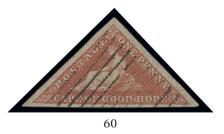

£250-350

1855-63 1d. brick-red on cream toned paper, large margins with small amount of adjoining stamp visible at left, lightly cancelled by clear strike of Cape roller cancellation; fine and rare thus. R.P.S. Certificate (1984). S.G. 5, £900

£400-500

Cape of Good Hope - contd.