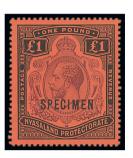

#### 1867-83 Watermark Large Anchor

8

£5 orange on blued paper, BE, overprinted "SPECIMEN", unmounted mint; very fine and x8 ® scarce thus. S.G. 133s, £3,000

£900-1,200

£5 orange on white paper, AC, large part original gum; fresh and fine. An attractive example of this popular high value. S.G. 137, £12,500