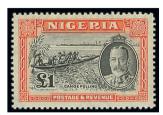

veral earlier issues with Certificates; chiefly good to fine

£2,000-3,000

x303 ★ 1913-58 largely mint collection including 1913-23 5/- and £1, 1914-18 War Tax selection, 1921-22 5/- and £1, 1922-28 and 1935-37 sets, 1938-44 and 1953 sets, 1923-45 Postage Dues sets; a good range, chiefly fine

£250-350



# COLLECTIONS AND RANGES

x304

x306 ★

A mainly mint selection on pages comprising Bahrain 1933-37 set to 5r., Bermuda 1936-47 set of nine to 1/6d. in imprint blocks of eight or ten, Cape of Good Hope 1855 1d., 4d., 6d. and 1/- all used, Ceylon 1927-29 set of five to 20r., Hong Kong 1941 set of six to \$1 in blocks of four and Tristan da Cunha booklets (13) including 1957 3/6d. with blue cover postmarked May 30th 1957 on reverse, 1958 3/6d. red cover etc., a useful group

£400-600











Ex 305

x305 ★ A mint selection on a Hagner page and stockcard comprising Great Britain 1883 2/6d., Gilbert and Ellice Islands 1912-24 MCA set to £1, Gold Coast 1898-1902 CA set to 10/-, Nigeria 1936 set to £1, Sarawak 1934 set of twenty-six to \$10, St. Lucia 1904 MCA set of fourteen to 5/- plus the listed shades and Sierra Leone 1896 CA set to £1; all in fine condition with large part original gum. Cat. £3,300+

£800-1,000











- Ex 306

A mint selection on a Hagner page and stockcards including Great Britain, Ascension with 1922 set to 3/- and 1924-33 set to 3/-, British Somaliland 2a. pair, variety 'BRIT SH', Bermuda with 1938 set to £1, British Solomon Islands set to 5/-, Cape Mafeking 1900 1d. (2) used on piece, Cayman Islands 1935 set to 10/-, K.U.T. values to 10/-, Rhod