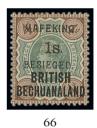

#### 1900 Sans-Serif Overprints

68

Bechuanaland Protectorate 1/- on 6d. purple on rose-red, fresh and fine appearance, large part original gum; an attractive example of this very rare stamp. Signed Bloch. Brandon (1982) and B.P.A. (2019) Certificates. S.G. 14, £7,500