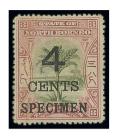

### **LABUAN**

Ex 149

x149  $\otimes$  1885-1907 miscellaneous selection overprinted or perforated "SPECIMEN" including 1885 10c. and 16c., 1894 set, 1896 Jubilee sets (2), 1897-1901 set and 1899 "4 CENTS" set, also Brunei 1907 \$1, North Borneo with 1899 "4 CENTS" set and unissued trio, etc., some without gum though largely mint; a few minor fault in places though generally fine. Cat. £1,500+