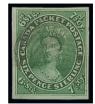

#### **CANADA**

53

1851 12d. black imperforate plate proof on India paper, overprinted "SPECIMEN" x52 PS vertically in carmine, mounted on card, fine and attractive. Unitrade 3Pi, \$2,500

£700-900

 $x53 \bigcirc$ 1852-57 71/2d. yellow-green, four good even margins and with light target cancellation leaving most of the design clear, a fine example. Signed Calves. Unitrade 9, \$4,500; S.G. 12, £2,500