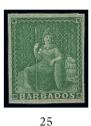

x25 ★ 1855-58 white paper, (½d.) yellow-green, large even margins and part original gum; a good example. S.G. 7, £500

£150-250

26

x26 ★ 1861-70 1/- blue **error of colour**, bright and even colour; a few perforations repaired at right, nevertheless an attractive and fresh example of this popular rarity. Philatelic Foundation Certificate (1974). S.G. 34a, £18,000