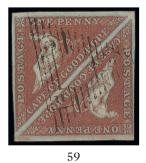

£2,000-3,000

Barbados - contd.

x23 O

23

\_\_\_\_

1852-55 blued paper (½d.) yellow-green, good to large margins and cancelled by light strike of numeral oval, (4d.) brownish red, huge margins with parts of adjoining stamps showing at right and at foot, lightly used by indistinct numerical cancellation and 1873

. 1

Small Star 3d. brown-purple, used. S.G. 1, 5, 63 £1,085

£400-500

x24 ★ 1852-55 prepared for use but not issued (no value) deep slate, good to large margins and large part original gum. S.G. 5b, £250

£100-120