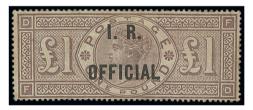

£200-250

Ex 2

1841 blued paper 1d. red-brown unused block of six, good margin at foot, cut-into on x2 ★ other sides and with a few faults; 1847 Embossed 1/- green block of four, a few creases and small split at upper right, (B.P.A. Certificate 2017); 1862 9d. straw PL, centred to lower left with small part original gum, and I. R. Official 1885 £1 brown-lilac, unused without gum, stained, thin at lower left and diagonal crease, P.T.S. Certificate (2016); a useful group with huge catalogue value in excess of £80,000