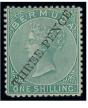

#### **BERMUDA**

35

x33  $\star$  1874 "THREE PENCE" (Type 6) on 1/- green, part original gum; scarce. R.P.S. Certificate (2001). S.G. 13, £2,500

£600-700

x34 ★ 1874 "THREE PENCE" (Type 6a) on 1/- green, unused without gum; fine. Signed Scheller. S.G. 13b, £2,000