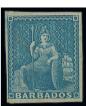

x25 ★ 1855-58 white paper, (½d.) yellow-green, large even margins and part original gum; a good example. S.G. 7, £500

£150-250

26

x26 ★ 1861-70 1/- blue **error of colour**, bright and even colour; a few perforations repaired at right, nevertheless an attractive and fresh example of this popular rarity. Philatelic Foundation Certificate (1974). S.G. 34a, £18,000