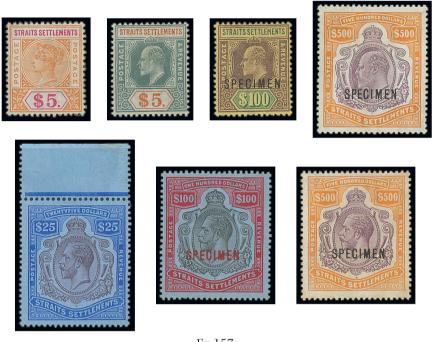

d 1869, with over 2,000 members in more than 70 countries.

Extensive premises in London's West End house the Society's superlative library, plus Museum and Archive, and provide first-class meeting facilities.

The Society's Online Catalogue provides access to over three-quarters of a million philatelic indexes to members world-wide.

A fascinating programme of displays and meetings throughout the year, supplemented by regional meetings and gatherings at major international events.

The Society publishes ten times a year its own journal, *The London Philatelist*, containing articles of outstanding philatelic research, in addition to publishing major philatelic works.

We are honoured to have Her Majesty Queen Elizabeth II as our Royal Patron

Malaya - contd.

#### **Straits Settlements**



- Ex 157 -

1867-1937 mint and used collection on album pages including 1867-72 CC to 96c. used, 1883 surcharges mint and used, 1883-91 CA set to 96c. mint and used, 1892-99 to \$5 mint (2) and used, 1902 CA to \$5 mint and with \$100 overprinted 'SPECIMEN', 1904-10 MCA to \$5 mint and used and \$25 overprinted 'SPECIMEN', 1906-07 Labuan overprint set to \$1 mint (2), 1906-12 MCA to \$5 mint and used and with \$25 and \$500 overprinted 'SPECIMEN' (\$500 with B.P.A. Certificate), 1912-23 MCA \$5 and \$25 mint and \$100 and \$500 overprinted 'SPECIMEN', 1921-33 Script set to \$25 mint and used and with \$100 and \$500 overprinted 'SPECIMEN', 1922 Malaya-Borneo set to \$5 (2) mint, 1936 set to \$5 etc., a largely complete collection, a little toning in places though condition generally good