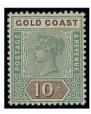

#### **GOLD COAST**

- Ex 118

x118 ★ 1875 CC 1d. blue, 4d. magenta and 6d. orange; a few uneven perfs. as often found, otherwise fine and large part original gum. S.G. 1-3, £1,775

£600-800

119

x119 ★ 1889-94 CA 20/- green and red and 20/- dull mauve and black on red, both with large part original gum, a few uneven perfs. in places, otherwise fine. S.G. 24 and 25, £3,670