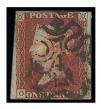

#### The Elusive 4d. Black Triangular

x61 O

Perkins Bacon 4d. black, two good margins at foot and left, cutting into design slightly at right, light cancellation leaving the design clear, small surface abrasion at lower left corner which has been touched in very lightly, mentioned for strict accuracy only though barely affects the fine appearance of this elusive stamp of which there are only twelve examples known. An incredibly rare opportunity to aquire this great rarity . B.P.A. Certificate (1982). S.G. footnote after No. 8, £35,000

£10,000-20,000

Note: It was at one time, believed that these stamps came from a small supply printed in black to mark the death of the Prince Consort, but references to examples can be found in the philatelic press before news of the event reached Cape Town. It is now thought that these stamps represent proof sheets, possibly pressed into service during a shortage of stamps in 1861.