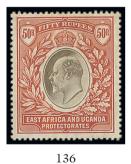

£400-600

Kenya, Uganda and Tanganyika - contd.

134

x134 ★ 1903-04 CC 20r. grey and stone, lightly mounted mint; a fine example. S.G. 15, £850

£250-300

PROVENANCE:

Lord Vestey, January 2015

Ex 135