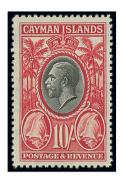

#### **CAYMAN ISLANDS**

x70 ★ A mint collection on stock leaves with 1902-03 set to 1/-, 1905 1/- (2), 1907 values to 5/- (2) plus Specimen values to 5/-, 1912-20 values to 10/- (2 shades) including 1/- blocks of four (2), 1921-26 10/-, 1932 Tercentenary set to 10/- with additional 5/- and 10/-, 1935 set to 10/-, K.G.VI and Q.E. to 1969; generally clean and attractive, lightly mounted or unmounted mint

£600-800

71

x71 △ 1917 War Stamp 1½d. Type 16 on 2½d. deep blue, used on small piece with light part Georgetown c.d.s.; a rare stamp, particularly so used. B.P.A. Certificate (1989). S.G. 55, £2,000

£700-900