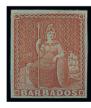

x25 ★ 1855-58 white paper, (½d.) yellow-green, large even margins and part original gum; a good example. S.G. 7, £500

£150-250

26

x26 ★ 1861-70 1/- blue **error of colour**, bright and even colour; a few perforations repaired at right, nevertheless an attractive and fresh example of this popular rarity. Philatelic Foundation Certificate (1974). S.G. 34a, £18,000