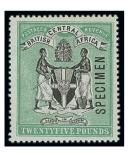

nge, and 12½c. in black, vermilion and orange; all on India paper with a few mounted on card, scarce multiples. An attractive group. Unitrade C\$10,000+



## **NYASALAND**









Ex 243 -

x243  $\odot$  1896-1921 group all overprinted "SPECIMEN" comprising 1896 set to £25, 1903-04 set to £10, 1908-11 set to £10 (£10 with some paper adhesion to face) and 1913-21 set to £1, part to large part original gum, some with minor faults such as light toning. S.G. 32s-42s, 59s-67s, 72-82s and 83s-98s, £4,000+

£750-1,000



244

1895 £25 black and blue-green, lightly mounted mint, some very minor toning of the gum which does not affect the fine and fresh appearance of this great rarity. S.G. 31, £16,000

£3,500-6,500

PROVENANCE:

x244 ★

Robson Lowe, Basel V, April 1978

Nyasaland - contd.









246

\_\_\_\_

x245 © 1896 CC £1 black and blue, £10 black and orange and £25 black and green, each overprinted "SPECIMEN", large part original gum; £25 with tiny tone spot on reverse, otherwise fine. S.G. 40s-42s, £750+

£250-350

x246  $\odot$  1896 CC £25 black and green, overprinted "SPECIMEN", large part original gum. S.G. 42s, £450

£150-250









\_\_\_\_

248

x247  $\odot$  1903-04 ld. to £10 set of ten, each overprinted "SPECIMEN" (D12), fresh and fine mint. S.G. 59-67, £925

£300-400

x248 ★ 1919 MCA £10 purple and royal blue, lightly mounted mint, a very fresh and fine example of this popular and rare high value. Signed Raybaudi. S.G. 99e, £4,000

£2,000-3,000

#### Revenue Stamp



249

1891 B.C.A. imperforate £25 blue perforated "SPECIMEN" twice; one rather heavy hinge