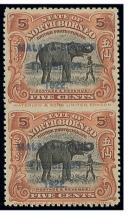

m. S.G. 87s-91s, 295s-302s, £440

£150-250









Ex 238

x238 ★ 1897-1902 Pictorial Issue mint collection offering a wide range of shades and perforations with at least two blocks of four of all values, 5c. blocks of eighteen and thirty-five, 8c. block of twenty-four, 12c. sheet of one hundred (divided in the centre), 16c. block of ten, 1909 20c. on 18c. (10 with two blocks of four) and 1923 3c. on 4c. (16, with three blocks of four, five stamps showing offset of "CENTS"). Generally good to fine and an attractive assembly. Cat. £12,000+

£1,500-3,000

#### PROVENANCE:

'Sentosa', Spink Singapore, August 2015



239

x239 ★ 1899 4c. on 12c. black and dull blue horizontal pair, variety **imperforate between**, large part original gum. B.P.A. Certificate (1949). S.G. 115a, £850

£250-350



240

x240 ★ 1922 Malaya-Borneo Exhibition 5c. orange-brown vertical pair, variety **imperforate** between, lightly mounted on the upper stamp only. Fine and rare. Ceremuga Certificate (2005). S.G. 258a, £2,000

£700-900

North Borneo - contd.





– Ex 241 —

x241 ★ 1931 Pictorial sets of eight, one overprinted "SPECIMEN" and one as issued, large part original gum; the Specimen set with some paper adhesion on the reverse of most values. S.G. 295s-302s, 295-302, £650

£200-300

## **NOVA SCOTIA**









Ex 242

 $x242\; \hbox{\tiny !} \hbox{\tiny !} \boxplus$ 

1860-63 group of plate proofs each in blocks of four (24) comprising 1c. in black, green, dark violet and orange, 2c. in lilac, grey and orange, 5c. in blue, black and orange (irregular and cut-into on one side), 8½c. in light bl