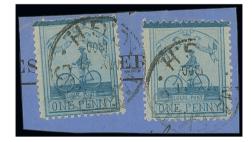

ine to 1/6d. in imprint blocks of eight or ten, Cape of Good Hope 1855 1d., 4d., 6d. and 1/- all used, Ceylon 1927-29 set of five to 20r., Hong Kong 1941 set of six to \$1 in blocks of four and Tristan da Cunha booklets (13) including 1957 3/6d. with blue cover postmarked May 30th 1957 on reverse, 1958 3/6d. red cover etc., a useful group

£400-600











Ex 305

x305 ★ A mint selection on a Hagner page and stockcard comprising Great Britain 1883 2/6d., Gilbert and Ellice Islands 1912-24 MCA set to £1, Gold Coast 1898-1902 CA set to 10/-, Nigeria 1936 set to £1, Sarawak 1934 set of twenty-six to \$10, St. Lucia 1904 MCA set of fourteen to 5/- plus the listed shades and Sierra Leone 1896 CA set to £1; all in fine condition with large part original gum. Cat. £3,300+

£800-1,000











- Ex 306

A mint selection on a Hagner page and stockcards including Great Britain, Ascension with 1922 set to 3/- and 1924-33 set to 3/-, British Somaliland 2a. pair, variety 'BRIT SH', Bermuda with 1938 set to £1, British Solomon Islands set to 5/-, Cape Mafeking 1900 1d. (2) used on piece, Cayman Islands 1935 set to 10/-, K.U.T. values to 10/-, Rhodesia with 1913 Admiral 5d. to 3/- overprinted 'SPECIMEN' and 1962 £100 Revenue, St. Helena 1903 set to 2/- overprinted 'SPECIMEN', etc.; chiefly fine

£1,000-2,000

x308

Collections and Ranges - contd.



Ex 307

A mint accumulation on Hagner pages and stockcards including Great Britain, Australia 1915-27 £1, Bechuanaland 1888 £1, Burma 1937 15r., British Honduras 1922 MCA \$5, Bermuda 1924-32 12/6d. with plate number, 1938 values to 10/-,