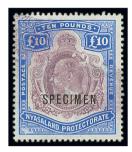

#### 1867-83 Watermark Large Anchor

8

£5 orange on blued paper, BE, overprinted "SPECIMEN", unmounted mint; very fine and x8 ® scarce thus. S.G. 133s, £3,000

£900-1,200

£5 orange on white paper, AC, large part original gum; fresh and fine. An attractive example of this popular high value. S.G. 137, £12,500