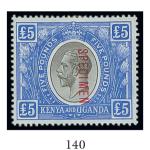

# 1922-27 Watermark Multiple Script CA, Issued Stamps

| x142 ★ | $\pounds 2$ green and purple, a well-centred and fresh example; light offset marks on reverse, large part original gum. Signed A.D(iena). S.G. 96, $\pounds 1,200$     | £500-600     |
|--------|------------------------------------------------------------------------------------------------------------------------------------------------------------------------|--------------|
| x143 ⊛ | £3 purple and yellow, unmounted mint; a fine and fresh example. Signed E. D(iena) and accompanied by his Certificate (1980). S.G. 97, £1,800                           | £700-900     |
| x144 ★ | £4 black and magenta, lightly mounted mint; fresh and fine appearance. Signed E. D(iena) and accompanied by his Certificate (1985). S.G. 98, £3,000                    | £1,000-1,500 |
| x145 ★ | £5 black and blue, well-centred and fresh appearance, large part original gum; very light diagonal crease, otherwise fine. Brandon Certificate (2015). S.G. 99, £3,250 | £1,000-1,500 |