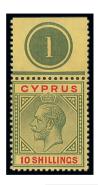

#### 1928 £5 Black on Yellow

x97  $\$  A plate number '1' example from the top of the sheet overprinted "SPECIMEN", part original gum. S.G. 117as, £1,000

£500-600

x98  $\odot$  A fresh and fine example overprinted "SPECIMEN", large part original gum. S.G. 117as, £1,000

£400-500

x99  $\circledast$  Marginal from the top of the sheet, the stamp unmounted mint and mounted lightly in the margin only; a fine example. Brandon (1989) and Richter (1992) Certificates. S.G. 117a, £3,750

£1,000-1,500

Cyprus, 1928 £5 Black on Yellow - contd.

100

x100 ⊛⊞

Block of four well-centred and unmounted mint; tiny inclusion on reverse of upper left stamp mentioned strictly for accuracy. A very fine and striking multiple of this perenially popular high value and exceptionally as a block of four with very few known. S.G. 117a,  $\pounds 15,000+$ 