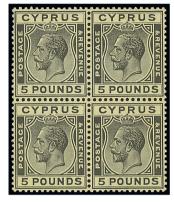

£1,000-1,500

Cyprus, 1928 £5 Black on Yellow - contd.

100

x100 ⊛⊞

Block of four well-centred and unmounted mint; tiny inclusion on reverse of upper left stamp mentioned strictly for accuracy. A very fine and striking multiple of this perenially popular high value and exceptionally as a block of four with very few known. S.G. 117a,  $\pounds 15,000+$ 

£10,000-15,000

101

x101  $\triangle$  A used example tied to small piece by 'REGISTERED/ 22 JUL 37/ NICOSIA, CYPRUS' oval datestamp; fine and scarce. S.G. 117a, £8,000

£2,500-3,500