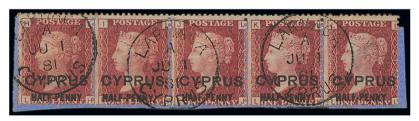

84

x84 ○B ½d. on 1d. red Plate 217, horizontal strip of five LH-LL, used on the first day of issue (1 June 1881) and tied to small piece by three strikes of Larnaca c.d.s. for this date; fresh colour and crisp cancellations. S.G. 9, £550+