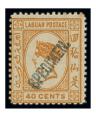

### **LABUAN**

Ex 149

x149  $\otimes$  1885-1907 miscellaneous selection overprinted or perforated "SPECIMEN" including 1885 10c. and 16c., 1894 set, 1896 Jubilee sets (2), 1897-1901 set and 1899 "4 CENTS" set, also Brunei 1907 \$1, North Borneo with 1899 "4 CENTS" set and unissued trio, etc., some without gum though largely mint; a few minor fault in places though generally fine. Cat. £1,500+