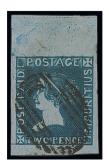

193

x193 ⊠

2d. blue, intermediate impression, exceptional vertical pair with wide sheet margin at right [8-12], tied barred ovals on 1850 (9 Jan.) cover from Port Louis to Bordeaux sent aboard "Benares" via Aden, G.P.O. despatch datestamp on flap; corner of [8] stamp folded when dumb oval cancellation applied, the stamps have been removed, pressed and treated to reduce staining and replaced. A rare cover. Signed Calves and with B.P.A. Certificate (1996). S.G. 38

£3,000-5,000



194

x194 🔾

2d. blue on bluish paper, worn impression, a used horizontal pair [6-7] with enormous margins, cancelled by barred ovals; small brown stain spot in the margin at left, otherwise fine and an exceptional multiple. Brandon Certificate (2004). S.G. 39, £1,800+

£1,000-1,500



#### 1859 Sherwin Issue



195

x195 O 2d. deep blue on bluish paper [10], a used example from the top of the sheet, large margins elsewhere and cancelled by crisp barred oval leaving the profile clear, a fresh and superb example, seldom found in such fine condition. B.P.A. Certificate (1988). S.G. 40, £8,000++

£5,000-7,000

PROVENANCE: Burrus, 1963

#### 1859 Dardenne Issue



196

x197 O



197



198

x196 O ld. red, variety extra serif on second 'N' of 'PENNY', good to huge margins and light barred oval cancellation, fine. S.G. 41a, £1,700

£700-900

1d. dull vermilion, variety cut transfer (lower left), large even margins and light barred oval cancellation. R.P.S. Certificate (1975) which does not mention the variety. S.G. 42, £1,400

£700-900

x198 O 2d. pale blue, slight doubling at foot and litho 'blister