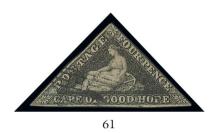

#### The Elusive 4d. Black Triangular

x61 O

Perkins Bacon 4d. black, two good margins at foot and left, cutting into design slightly at right, light cancellation leaving the design clear, small surface abrasion at lower left corner which has been touched in very lightly, mentioned for strict accuracy only though barely affects the fine appearance of this elusive stamp of which there are only twelve examples known. An incredibly rare opportunity to aquire this great rarity . B.P.A. Certificate (1982). S.G. footnote after No. 8, £35,000

£10,000-20,000

Note: It was at one time, believed that these stamps came from a small supply printed in black to mark the death of the Prince Consort, but references to examples can be found in the philatelic press before news of the event reached Cape Town. It is now thought that these stamps represent proof sheets, possibly pressed into service during a shortage of stamps in 1861.

PROVENANCE:

Baron Stig Leuhusen Rarities of the World, David Feldman, November 2009

x62 O 1861 Woodblock 4d. pale milky blue, large margins and with light and clear cancellation. A fine and handsome example of this popular stamp. R.P.S. (1994) and Richter (1995) Certificates. S.G. 14, £2,250