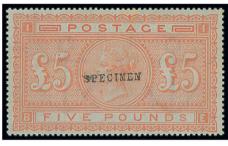

#### 1867-83 Watermark Large Anchor

8

£5 orange on blued paper, BE, overprinted "SPECIMEN", unmounted mint; very fine and x8 ® scarce thus. S.G. 133s, £3,000

£900-1,200

£5 orange on white paper, AC, large part original gum; fresh and fine. An attractive example of this popular high value. S.G. 137, £12,500