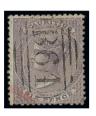

#### **INDIA**

126

x126 ★ 1856-64 2a. yellow-green prepared for use, but not officially issued, unused with part original gum, a fresh and fine unused example of this rare stamp. R.P.S. Certificate (2017). S.G. 50, £3,750

£1,000-1,500

India - contd.

Ex 127

x127 ⊕⊞

1931 Inauguration of New Delhi, mint group comprising ¼a. to 1r. the issued set of six, the issued set in marginal unmounted mint blocks of four and the complete booklet. S.G. 226-231, £575