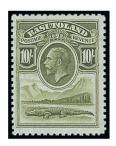

#### **BECHUANALAND**

31

x28 ★

1885-1910 mint selection comprising 1885-87 Cape of Good Hope CA ½d., Anchor ½d. and 1d., 1888 2d. on 2d. lilac and black, ½d. on 3d. pale reddish lilac and black, 1888 Protectorate 1d. on 1d. to 1/- on 1/-, 1888 4d. (in red) on 4d. lilac and black and 1910 Fiscal 6d. black and brown orange; all unused with part to large part original gum. S.G. 1, 4-5, 23, 29, 41-46, 51 and F1, £1,787

£400-500

x29 ★ 1888 £1 lilac and black with large part original gum; small grey paper adhesion mark on reverse where the stamp was previously hinged, not affecting fine appearance. S.G. 20, £900

£200-300

x30 ★ 1888 Protectorate 4d. on 4d. lilac and black, part original gum. Signed Sergio Sismondo and accompanied by his Certificate (2003). S.G. 44, £475

£150-200

x31 ★ 1888 Protectorate 5/- green and black, well-centred with part original gum; tiny pink mark above the 'E' of 'FIVE', otherwise fine. Philatelic Foundation Certificate (1948). S.G. 49, £1,500

£500-700

x32 ★ Postal Fiscal: 1910 6d. black and brown-orange, large part original gum. S.G. F1, £200

£80-120