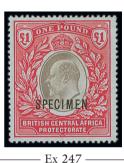

nd 1913-21 set to £1, part to large part original gum, some with minor faults such as light toning. S.G. 32s-42s, 59s-67s, 72-82s and 83s-98s, £4,000+

£750-1,000



244

1895 £25 black and blue-green, lightly mounted mint, some very minor toning of the gum which does not affect the fine and fresh appearance of this great rarity. S.G. 31, £16,000

£3,500-6,500

PROVENANCE:

x244 ★

Robson Lowe, Basel V, April 1978

Nyasaland - contd.









246

\_\_\_\_

x245 © 1896 CC £1 black and blue, £10 black and orange and £25 black and green, each overprinted "SPECIMEN", large part original gum; £25 with tiny tone spot on reverse, otherwise fine. S.G. 40s-42s, £750+

£250-350

x246  $\odot$  1896 CC £25 black and green, overprinted "SPECIMEN", large part original gum. S.G. 42s, £450

£150-250









\_\_\_\_

248

x247  $\odot$  1903-04 ld. to £10 set of ten, each overprinted "SPECIMEN" (D12), fresh and fine mint. S.G. 59-67, £925

£300-400

x248 ★ 1919 MCA £10 purple and royal blue, lightly mounted mint, a very fresh and fine example of this popular and rare high value. Signed Raybaudi. S.G. 99e, £4,000

£2,000-3,000

#### Revenue Stamp



249

1891 B.C.A. imperforate £25 blue perforated "SPECIMEN" twice; one rather heavy hinge remainder though a nice example of this rare stamp. Barefoot 10s

£500-600



#### ORANGE FREE STATE



250

x250 **⊛** B

1897 perf. 14 6d. blue, **prepared for use but not issued**, two horizontal complete panes of sixty from the lower half of the sheet with plate number '1' at foot and handstamped '30 Oct 96'; a few gum bends and minor creasing in pla