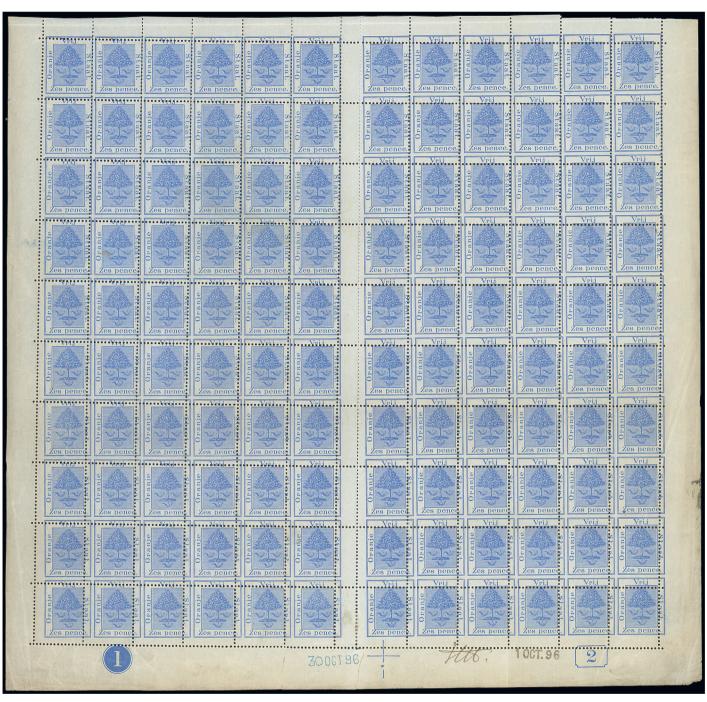

overprinted "SPECIMEN", large part original gum; £25 with tiny tone spot on reverse, otherwise fine. S.G. 40s-42s, £750+

£250-350

x246  $\odot$  1896 CC £25 black and green, overprinted "SPECIMEN", large part original gum. S.G. 42s, £450

£150-250









\_\_\_\_

248

x247  $\odot$  1903-04 ld. to £10 set of ten, each overprinted "SPECIMEN" (D12), fresh and fine mint. S.G. 59-67, £925

£300-400

x248 ★ 1919 MCA £10 purple and royal blue, lightly mounted mint, a very fresh and fine example of this popular and rare high value. Signed Raybaudi. S.G. 99e, £4,000

£2,000-3,000

#### Revenue Stamp



249

1891 B.C.A. imperforate £25 blue perforated "SPECIMEN" twice; one rather heavy hinge remainder though a nice example of this rare stamp. Barefoot 10s

£500-600



#### ORANGE FREE STATE



250

x250 **⊛** B

1897 perf. 14 6d. blue, **prepared for use but not issued**, two horizontal complete panes of sixty from the lower half of the sheet with plate number '1' at foot and handstamped '30 Oct 96'; a few gum bends and minor creasing in places. The De La Rue archive sheet. S.G. footnote after 87, £7,800+

£2,000-3,000

Note: The stamp was never issued due to the British occupation of Bloemfontein and is only found overprinted V.R.I. This is a unique and important multiple.



### **RHODESIA**











- Ex 251 -

1892-1924 mint and used collection on album pages including 1892-93 set to £2 rose-red mint and with £5 (3) and £10 (2) fiscally used, 1892-94 with values to 4/- and with some values in blocks of four, 1896-97 Die I set to 4/- mint and Die II set to 10/- (3) all mi