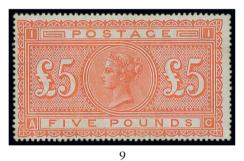

#### 1867-83 Watermark Large Anchor

8

£5 orange on blued paper, BE, overprinted "SPECIMEN", unmounted mint; very fine and x8 ® scarce thus. S.G. 133s, £3,000

£900-1,200

£5 orange on white paper, AC, large part original gum; fresh and fine. An attractive example of this popular high value. S.G. 137, £12,500