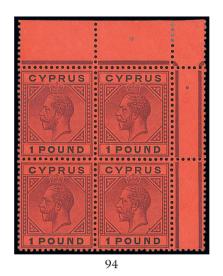

£600-800

96

| x94 ⊛⊞ | 1923 MCA £1 purple and black on red block of four from the top of the sheet with         |
|--------|------------------------------------------------------------------------------------------|
|        | interpanneau margin at right, unmounted mint; pressed crease affecting the vertical pair |
|        | at left, nevertheless a striking and rare multiple. S.G. 101, £5,600+                    |