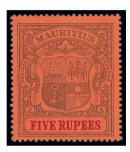

900

1d. dull vermilion, variety cut transfer (lower left), large even margins and light barred oval cancellation. R.P.S. Certificate (1975) which does not mention the variety. S.G. 42, £1,400

£700-900

x198 O 2d. pale blue, slight doubling at foot and litho 'blister' flaws, good to large margins and crisp target cancellation; fine. Initialled E.D(iena). S.G. 44, £850

£300-400

Mauritius - contd.



x199 ★











- Ex 199

1878 surcharge set of nine to 2r.50c. on 5/- bright mauve, a couple with wing-margins,

£200-300

x200 ★ 1879-80 CC 2c. to 2r.50 set of nine chiefly with small part original gum; a few values with trimmed or lightly toned perfs., otherwise good examples. S.G. 92-100, £1,000

unused or with part gum; a few minor faults in a few places. S.G. 83-91, £700

£300-400







Ex 201

x201 1900-05 CC 1r. to 5r. selection on an exhibition page including 1r., 2r.50c. and 5r. all overprinted 'SPECIMEN', 1r. horizontal pair from the top of the sheet with plate number, 1r. with watermark inverted both mint and fine used, 2r.50c. and 5r. both mint and fine used; an attractive group in fine condition. S.G. 153s-155s and 153-155

£200-300



202



203

x202 O 1902 12c. on 36c. orange and ultramarine, variety **surcharge inverted**, lightly cancelled by part datestamp leaving the variety very clear; a fine example. Brandon Certificate (2004). S.G. 163a, £475

£200-300

x203 ★ 1924 50r. dull purple and green, unmounted mint corner marginal example with sheet number '006'; a superb and highly attractive example of this scarce and popular stamp. S.G. 222, £950

£600-80