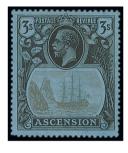

set of nine to 1/6d. in imprint blocks of eight or ten, Cape of Good Hope 1855 1d., 4d., 6d. and 1/- all used, Ceylon 1927-29 set of five to 20r., Hong Kong 1941 set of six to \$1 in blocks of four and Tristan da Cunha booklets (13) including 1957 3/6d. with blue cover postmarked May 30th 1957 on reverse, 1958 3/6d. red cover etc., a useful group

£400-600











Ex 305

x305 ★ A mint selection on a Hagner page and stockcard comprising Great Britain 1883 2/6d., Gilbert and Ellice Islands 1912-24 MCA set to £1, Gold Coast 1898-1902 CA set to 10/-, Nigeria 1936 set to £1, Sarawak 1934 set of twenty-six to \$10, St. Lucia 1904 MCA set of fourteen to 5/- plus the listed shades and Sierra Leone 1896 CA set to £1; all in fine condition with large part original gum. Cat. £3,300+

£800-1,000











- Ex 306

A mint selection on a Hagner page and stockcards including Great Britain, Ascension with 1922 set to 3/- and 1924-33 set to 3/-, British Somaliland 2a. pair, variety 'BRIT SH', Bermuda with 1938 set to £1, British Solomon Islands set to 5/-, Cape Mafeking 1900 1d. (2) used on piece, Cayman Islands 1935 set to 10/-, K.U.T. values to 10/-, Rhodesia with 1913 Admiral 5d. to 3/- overprinted 'SPECIMEN' and 1962 £100 Revenue, St. Helena 1903 set to 2/- overprinted 'SPECIMEN', etc.; chiefly fine

£1,000-2,000

x308

Collections and Ranges - contd.



Ex 307

A mint accumulation on Hagner pages and stockcards including Great Britain, Australia 1915-27 £1, Bechuanaland 1888 £1, Burma 1937 15r., British Honduras 1922 MCA \$5, Bermuda 1924-32 12/6d. with plate number, 1938 values