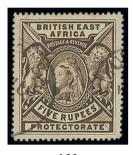

#### British East Africa

Ex 130

x130 ★ 1890-95 set of fifteen to 5r. grey-green, 1894 5a. on 8a. blue and 7½a. on 1r. carmine and 1895 2½a. on 4½a. dull violet (vertical crease); small part to part original gum. S.G. 4-9, 11-19, 27-28 and 48, £950

£200-300

Ex 131

x131 ★ 1895 ½a. to 5r. set of fifteen, unused or with small part original gum, a few values with straight edges on one side and ½a. and 5r. with pressed creases, still a scarce set. R.P.S. Certificate (1938) for 1a. S.G. 33-47, £2,750

£600-800

132

 $x132 \bigcirc$ 

1897 CC 5r. deep sepia, well-centred and lightly cancelled by two part datestamps. S.G.  $96, \pounds 550$ 

£150-200

x133 ★ 1903-04 C 10r. grey and ultramarine, 1904-07 MCA 10r. grey and ultramarine and 20r. grey and stone, unused with large part original gum; a little surface rubbing in places, otherwise good examples. S.G. 14, 31-32, £1,675