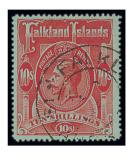

#### **FALKLAND ISLANDS**

Ex 103 -

x103 ★ 1878-1935 mint collection on Scott album pages including 1878-79 no watermark set to 1/- (4d. used), 1882 1d. and 4d., 1885-91 1d., 1889 4d., 1891 ½d. on half of 1d. brownish-claret, 1891-1902 CA set to 1/-, 1898 2/6d. and 5/-, 1904 set to 5/-, 1912-20 MCA set to £1, 1921-28 Script set to 3/-, 1928 South Georgia Provisional 2½d. on 2d. purple brown, 1929-37 set to £1, 1933 Centenary set to £1 and 1935 Silver Jubilee; chiefly fine and fresh. Cat. £12,000+

£4,000-6,000

Falkland Islands - contd.

- Ex 104

x104 O

1878-1950 used collection on Lighthouse album pages including 1878 no watermark set to 1/-, 1891 ½d. on half 1d. (2), 1891-1902 CA to 1/-, 1898 CC 2/6d. and 5/-, 1904 MCA set to 5/-, 1912-20 MCA to 10/- (2), 1921-28 Script to 3/-, 1929-37 set to £1, 1933 Centenary set to £1, 1938-50 set to £1, etc., chiefly good to fine with clear cancellations