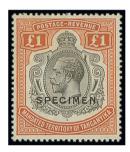

### A Major East African Rarity

146

x146 ★ £25 black and red, lightly mounted mint. A very fresh and fine example of this rare high value. Signed Peter Holcombe and accompanied by his Certificate (1986). S.G. 102, £38,000

£20,000-30,000

PROVENANCE: Lord Vestey, January 2015

x147 ★ 1935-54 mint group comprising 1935-37 Script set to £1, some multiples to 1/-including 30c. block of eight, 65c. corner block of four with sheet number, 1/- block of four, etc., also a page with 1935 and 1938 minor varieties (8); a useful group