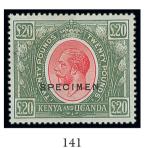

# 1922-27 Watermark Multiple Script CA, Specimen Stamps

| x138 ® | £2 green and purple, overprinted "SPECIMEN", fresh mint. S.G. 96s, £400                                                                | £150-200   |
|--------|----------------------------------------------------------------------------------------------------------------------------------------|------------|
| x139 ® | £4 black and magenta, overprinted "SPECIMEN", well-centred and with fresh colours; a fine example. S.G. 98s, £600                      | £250-300   |
| x140 % | $\pounds 5$ black and blue, overprinted "SPECIMEN", well-centred and with large part original gum. S.G. 99s, $\pounds 700$             | £300-400   |
| x141 ® | £20 red and green, overprinted "SPECIMEN", well-centred and fresh appearance, large part original gum; very fine. S.G. $101s$ , £1,700 | £800-1,200 |