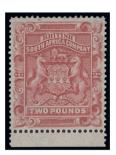

ar and rare high value. Signed Raybaudi. S.G. 99e, £4,000

£2,000-3,000

#### Revenue Stamp



249

1891 B.C.A. imperforate £25 blue perforated "SPECIMEN" twice; one rather heavy hinge remainder though a nice example of this rare stamp. Barefoot 10s

£500-600



#### ORANGE FREE STATE



250

x250 **⊛** B

1897 perf. 14 6d. blue, **prepared for use but not issued**, two horizontal complete panes of sixty from the lower half of the sheet with plate number '1' at foot and handstamped '30 Oct 96'; a few gum bends and minor creasing in places. The De La Rue archive sheet. S.G. footnote after 87, £7,800+

£2,000-3,000

Note: The stamp was never issued due to the British occupation of Bloemfontein and is only found overprinted V.R.I. This is a unique and important multiple.



### **RHODESIA**











- Ex 251 -

1892-1924 mint and used collection on album pages including 1892-93 set to £2 rose-red mint and with £5 (3) and £10 (2) fiscally used, 1892-94 with values to 4/- and with some values in blocks of four, 1896-97 Die I set to 4/- mint and Die II set to 10/- (3) all mint, 1896 Cape of Good Hope overprint set to 1/- (with duplication), 1897 set of eight to £1 mint and used, some in complete sheets, 1898-1908 set to £2 mint and to £10 fiscally used (including high value multiples) and with lower values mint in duplicate, 1905 Falls set to 1/- mint and used, 1910-13 Double Heads to 10/- mint and with shades and duplication, 1913-19 Admirals with values to £1 mint and used, surcharges, multiples, etc., an interesting range in chiefly good to fine condition; some minor faults