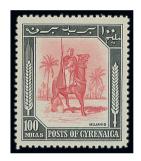

#### **CYRENAICA**

Ex 102 -

x102 ★ 1950 1m. brown to 500m. orange-yellow and green set of thirteen, five complete sets, two lightly mounted and the remaining three sets unmounted mint. S.G. 136-148, £1,000