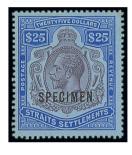

ds including 1907 Surcharges, Ceylon including Officials to 2/-, Cyprus, Falkland Islands with 1898 2/6d. and 5/-, 1904-12 set to 5/-, 1912 set to £1, 1929-37 set to £1, Malaya, Mauritius with sets to 10r., Malta, Nyasaland with B.C.A. overprint set to 10/-, Rhodesia with 1913 Admirals to £1, South Africa with booklet panes, St. Helena, etc., a huge range in chiefly good to fine condition

£4,000-6,000

























Ex 315 -

x315 © 1935-52 large collection of sets from across the British Empire perforated "SPECIMEN" housed in an album, huge level of completeness for the period and including 1940-51 Pitcairn Islands set, hinged to small pieces of card, part to large part original gum, Catalogue value in excess of £50,000

£10,000-15,000



Collections and Ranges - contd.













Ex 316

A mainly mint selection on a Hagner page and on stockcards including Great Britain 1897 £1 used, Basutoland 1933 and 1938 sets, Bermuda 1938 set to £1, Cayman Islands with values to 10/-, Ceylon 1863 CC 2d. ochre strip of three, 1912 set to 20r., Gibraltar 1904 £1 black and red, Malaya Straits Settlements 1912-23 MCA \$25 'SPECIMEN', Mauritius 1859-61 6d. blue, Prince Edward Island 1872 3c. horizontal pair imperforate between, Sarawak 1899 2c. on 12c. red on pale rose with inverted surcharge, Turks Islands, etc., several with Certificates; a useful range in good to fine condition

£1,200-1,600

## END OF THE SALE

At the time of printing, the Terms and Conditions for Buyers for sales taking place after 1 January 2021 are not yet available.

This sale's Terms and Conditions fo