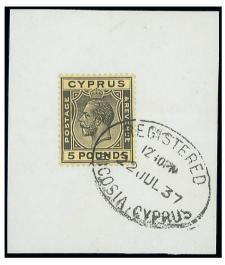

£10,000-15,000

101

x101  $\triangle$  A used example tied to small piece by 'REGISTERED/ 22 JUL 37/ NICOSIA, CYPRUS' oval datestamp; fine and scarce. S.G. 117a, £8,000

£2,500-3,500

#### **CYRENAICA**

Ex 102 -

x102 ★ 1950 1m. brown to 500m. orange-yellow and green set of thirteen, five complete sets, two lightly mounted and the remaining three sets unmounted mint. S.G. 136-148, £1,000