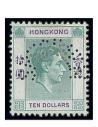

£300-400

30pa. on 1d. red Plate 216, KI, variety surcharge double, one inverted, unused as are x87 ★ all known examples; poorly repaired tear at upper right, still a presentable space-filler example of this great rarity. S.G. 10a, £7,500