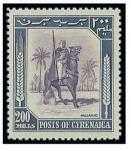

#### **CYRENAICA**

Ex 102 -

x102 ★ 1950 1m. brown to 500m. orange-yellow and green set of thirteen, five complete sets, two lightly mounted and the remaining three sets unmounted mint. S.G. 136-148, £1,000