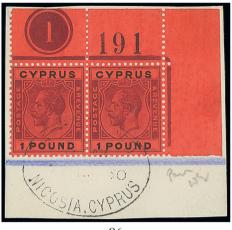

£2,000-3,000

x95  $\triangle$  1924 MCA £1 purple and black on red, tied to small piece by part datestamp. S.G. 102, £850

£200-300

x96 \( \triangle \) 1924 MCA £1 purple and black on red horizontal pair from the top right of the sheet with plate number '1' and sheet number '191', tied on small piece by 'REGISTERED/ NICOSIA, CYPRUS' oval datestamp; fine and attractive. S.G. 102, £1,700+

£500-600