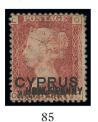

£200-300

Cyprus - contd.

½d. on 1d. red Plate 215, OC, variety surcharge treble, unused with part original gum, x85 ★ a good example of this striking error. S.G. 9ba, £800

£300-400

x86 ★ ½d. on 1d. red Plate 215, NL, variety surcharge treble, unused with part original gum, some offset surcharge on the reverse; a fine and striking error. S.G. 9ba, £800