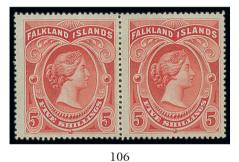

#### **FALKLAND ISLANDS**

Ex 103 -

x103 ★ 1878-1935 mint collection on Scott album pages including 1878-79 no watermark set to 1/- (4d. used), 1882 1d. and 4d., 1885-91 1d., 1889 4d., 1891 ½d. on half of 1d. brownish-claret, 1891-1902 CA set to 1/-, 1898 2/6d. and 5/-, 1904 set to 5/-, 1912-20 MCA set to £1, 1921-28 Script set to 3/-, 1928 South Georgia Provisional 2½d. on 2d. purple brown, 1929-37 set to £1, 1933 Centenary set to £1 and 1935 Silver Jubilee; chiefly fine and fresh. Cat. £12,000+

£4,000-6,000

Falkland Islands - contd.

- Ex 104

x104 O

1878-1950 used collection on Lighthouse album pages including 1878 no watermark set to 1/-, 1891 ½d. on half 1d. (2), 1891-1902 CA to 1/-, 1898 CC 2/6d. and 5/-, 1904 MCA set to 5/-, 1912-20 MCA to 10/- (2), 1921-28 Script to 3/-, 1929-37 set to £1, 1933 Centenary set to £1, 1938-50 set to £1, etc., chiefly good to fine with clear cancellations