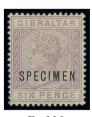

#### **GIBRALTAR**

x110 ®

- Ex 110

1886-87 CA ½d. to 1/- set of seven, each overprinted "SPECIMEN", part to large part

original gum; a few uneven perfs. otherwise fine. S.G. 8s-14s, £500

£150-200

x111 ★ 1886-87 CA ½d. to 1/- set of seven, large part original gum; fine. S.G. 8-14, £600

£200-250

Ex 112

x112 ★ 1889 Spanish Currency 5c. on ½d. to 75c. on 1/- sets of seven (2), one overprinted "SPECIMEN" and one as issued; all large part original gum. S.G. 15s-21s, 15-21, £575

£200-250

Gibraltar - contd.