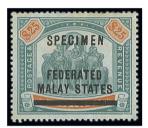

#### **GIBRALTAR**

x110 ®

- Ex 110

1886-87 CA ½d. to 1/- set of seven, each overprinted "SPECIMEN", part to large part

original gum; a few uneven perfs. otherwise fine. S.G. 8s-14s, £500

£150-200

x111 ★ 1886-87 CA ½d. to 1/- set of seven, large part original gum; fine. S.G. 8-14, £600

£200-250

Ex 112

x112 ★ 1889 Spanish Currency 5c. on ½d. to 75c. on 1/- sets of seven (2), one overprinted "SPECIMEN" and one as issued; all large part original gum. S.G. 15s-21s, 15-21, £575

£200-250

Gibraltar - contd.