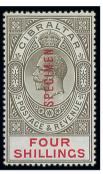

£150-200

- Ex 115 ·

x115  $\odot$  1921-27 Script ½d. to 8/- set of eleven, each overprinted "SPECIMEN", large part original gum. S.G. 89s-101s, £600

£200-250

117

x116 © 1925 Script 1/- to £5 set of seven, perforated or overprinted "SPECIMEN", large part original gum; fine. S.G. 102s-108s, £1,300

£400-500

x117 ★ 1925 Script £5 violet and black, very lightly mounted mint; signed on reverse, a fine example of this popular high value. S.G. 108, £1,600

£500-600