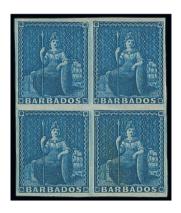

#### **BARBADOS**

- 21

x21 ★ 1852-80 Britannia Issue mint selection on stockcards with perforation types, pairs, blocks of four, six and larger including 1852-55 deep blue block of four, unissued slate-blue blocks of six and eight, 1858 6d. pale rose-red pair with Certificate, 1861-70 ½d. bluegreen imperforate pair, a fine array of shades and printings with plenty of values with duplication and an excellent basis for study and expansion. Cat. £45,000+