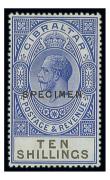

£400-500

x117 ★ 1925 Script £5 violet and black, very lightly mounted mint; signed on reverse, a fine example of this popular high value. S.G. 108, £1,600

£500-600