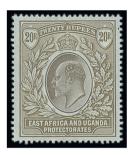

#### 1928 £5 Black on Yellow

x97  $\$  A plate number '1' example from the top of the sheet overprinted "SPECIMEN", part original gum. S.G. 117as, £1,000

£500-600

x98  $\odot$  A fresh and fine example overprinted "SPECIMEN", large part original gum. S.G. 117as, £1,000