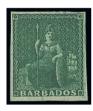

£5,000-7,000

Note: In 1863 the printers, Perkins, Bacon & Co., sent a supply of 50,000 to the island. On arrival it was discovered that they were printed in blue, the colour of the 1d., instead of black. A new supply was dispatched and the "Blue" error was not put on sale. Before disposing of these stamps, a number were removed and defaced with a cross in ink which has subsequently been cleaned. It is believed that only nine such errors exist.