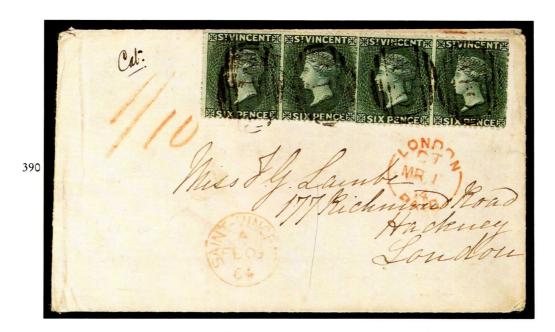

| 375.00   |
| 382 ★        | 2½p on 4p, WITHOUT FRACTION BAR, original gum (hinge remnant), extremely fine                                                                                                              | 375.00   |
| 383 ★国       | 1897 3p on 1p lilac, COMPLETE SHEET OF SIXTY, original gum, some minor separations or gum creasing, generally well centered and fresh, fine to very fine. S.G. 63, £450+.  Not illustrated | 315.00+  |
|              |                                                                                                                                                                                            |          |



#### USED ON COVER

#### Used to France

A BEAUTIFUL AND RARE DOUBLE RATE USAGE.

384 REWINCENTER 治STVINCENTE 語S! VINCENTE 385









390 

Used to Great Britain: 6p, TWO PAIRS, rich color, fine, tied by "A10" grids on small envelope (minor edge faults), bearing SAINT-VINCENT FE 09 64 and LONDON PAID MR 1 c.d.s. cancels, receiver on reverse, all in red ...............................(3)

#### FIRST DAY OF ISSUE

392 

■ Used to Great Britain: 4p on 1sh vermilion, very fine, tied by Kingston NO 28 81 First Day Cancel on envelope (faulty), bearing same-day red ST.-VINCENT c.d.s. and London PAID. Ex Seybold and T. Charlton Henry. S.G. 35..... (33)

A REMARKABLE COVER AND UNIQUE.



Used to Canada: 5p on 4p lake brown, light perforation staining, fine, tied by KINGSTOWN JA 28 93 c.d.s. on Registered envelope (light foxing), New York and Toronto transits, Belleville, Ontario receiver, all on reverse..... (50)



## TOBAGO