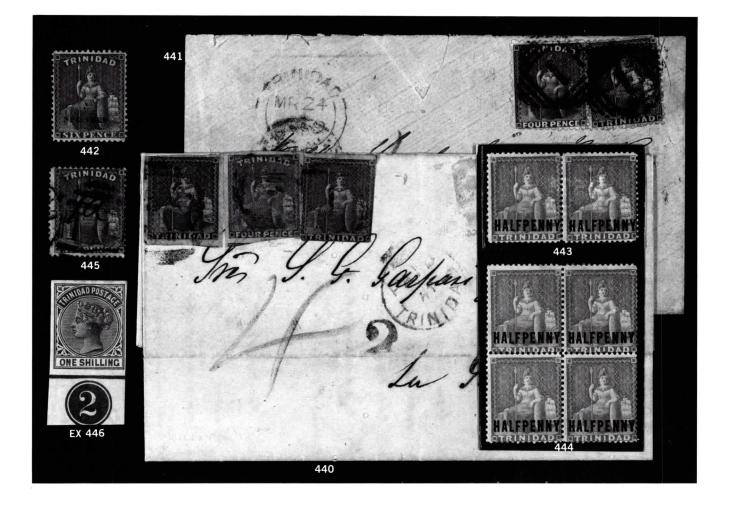

#### Used on Cover

| 12 ⋈ | Used to Nova Scotia: 1863 Watermarked Star 1p vermilion, fine, lightly cancelled on very clean printed Prices Current, bearing ANTIGUA MY 27 69 c.d.s. and St. Thomas May 29 transit on reverse. S.G. 7                                                                                                                                                                                                                                   | _        |
|------|-------------------------------------------------------------------------------------------------------------------------------------------------------------------------------------------------------------------------------------------------------------------------------------------------------------------------------------------------------------------------------------------------------------------------------------------|----------|
| 13 ⋈ | Used to Scotland: 6p blue green, TWO PAIRS, fine, lightly tied by "A02" cancellation on folded letter sheet (light water soiling), docketed front and back, ANTIGUA FE 25 70 c.d.s. and Mr 17 Glasgow receiver on reverse. S.G. 8 (4)                                                                                                                                                                                                     | _        |
| 14 ⋈ | 6p yellow green, PAIR, fine, clearly tied by "A02" cancellations on folded letter sheet (file fold breaking paper in places), docketed front and back, ANTIGUA JA 11 72 c.d.s. and Glasgow receiver on reverse. Ex T. Charlton Henry. S.G. 10                                                                                                                                                                                             | _        |
| 15 ⋈ | Used to New Brunswick: 1873 Watermarked Crown CC, Perf. 12½; 1p lake, VERTICAL STRIP OF FIVE, very fine, tied by clear "A02" strikes, ST-THOMAS AP 2 74 c.d.s and partial Halifax transit on reverse of small envelope (portion of front missing) to St. John, also bearing Antigua and St. John markings. Ex T. Charlton Henry. S.G. 13                                                                                                  | _        |
| 16 ⋈ | Used to United States: 1p vermilion, STRIP OF FIVE, right stamp clipped perforations, vivid color, fine to very fine, neatly cancelled on envelope bearing ms. "St. Thomas" and NEW YORK DUE 5 CTS. marking, Antigua and St. Thomas 1877 transits, blue Cincinnati MAR 30 receiver on reverse. Ex Judge Emerson. S.G. 14                                                                                                                  | _        |
| 17 ⋈ | Used to Great Britain: 6p blue green, VERTICAL PAIR, fine, tied by "A18" cancellations on folded letter sheet (file folds) to Liverpool, bearing ms. "11/4/74", ENGLISH HARBOR ANTIGUA AP 11 74 c.d.s. and receiver on reverse. S.G. 15                                                                                                                                                                                                   | _        |
| 18 ⋈ | 1873-79 Perforated 13 BISECT; 1p rose, right vertical half used as a ½p with a full 1p and CA 2½p red brown, all fine, tied by "A02" cancellations on small envelope to London, bearing ANTIGUA JU 26 83 c.d.s., red July 12 receiver on reverse. S.G. 16a, 16, 22                                                                                                                                                                        | 2632.50+ |
| 19 ⋈ | 1822-86 Watermarked Crown CA; ½p green, 1p rose, 2½p ultramarine, very fine, tied by ANTIGUA MA 16 88 c.d.s. cancels on small envelope, receiver on reverse. Not illustrated (12, 14, 18)                                                                                                                                                                                                                                                 | _        |
| 20 7 | ★○ 1863 to 1886, collection balance of over 100 stamps, on pages, o.g. to unused or used, an excellent range of these issues, including "A02" and A18" cancels, many shades, four stamps of Great Britain used in Antigua, 1p rose bisect on small piece with two 1p, 1sh violet overprinted SPECIMEN, few c.d.s. cancels, some faults though overall a fine to very fine group. S.G. 24-6, betw. 5 and 30. Est. Cash Val. \$1,000-1,5000 | _        |