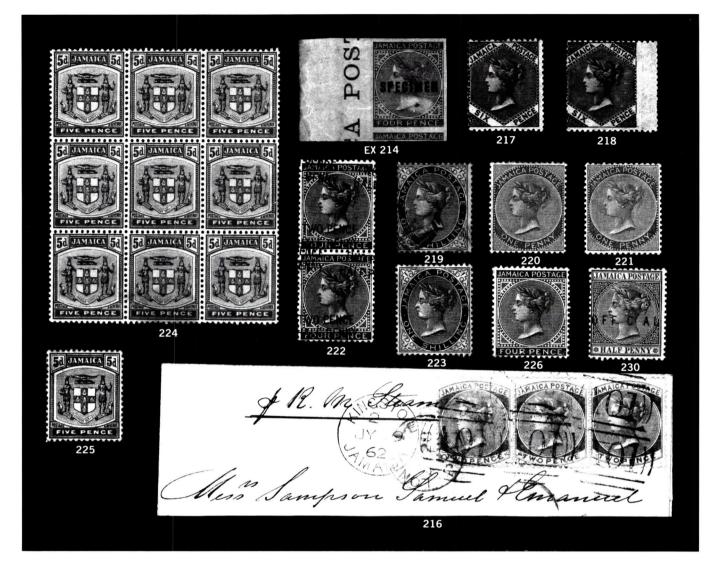

FORATE<br>BETWEEN HORIZONTALLY, MARGIN BLOCK OF<br>FOUR, lightly hinged, faint spot top left stamp, extremely                                                                                            |            |
|         | fine. S.G. 111a (106a)                                                                                                                                                                                                                              | 10,000.00  |
|         | mic. 5.6. 111a (100a)                                                                                                                                                                                                                               | 10,000.00  |

AN EXTREMELY RARE 20TH CENTURY ERROR.





 2,100.00 +

unl.

### LEEWARD ISLANDS

| 239 ★ 1884-85 WATERMARKED CROWN CA; 4p blue, unused, fresh and fine. Very rare. S.G. 11                                                                                                                                                                                                                                                                                                                      | ELL WIND ISEIN DS                                                                                                                                                                                                                                                                                  |           |
|---------------------------------------------------