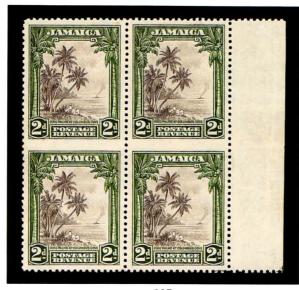

ERFORATE<br>BETWEEN HORIZONTALLY, MARGIN BLOCK OF<br>FOUR, lightly hinged, faint spot top left stamp, extremely                                                                                            |            |
|         | fine. S.G. 111a (106a)                                                                                                                                                                                                                              | 10,000.00  |
|         | mic. 5.6. 111a (100a)                                                                                                                                                                                                                               | 10,000.00  |

AN EXTREMELY RARE 20TH CENTURY ERROR.





 2,100.00 +

unl.

### LEEWARD ISLANDS

| 239 ★ 1884-85 WATERMARKED CROWN CA; 4p blue, unused, fresh and fine. Very rare. S.G. 11                                                                                                                                                                                                                                                                                                                      | ELL WIND ISEIN DS                                                                                                                                                                                                                                                                                  |           |
|-------------------------------------------------