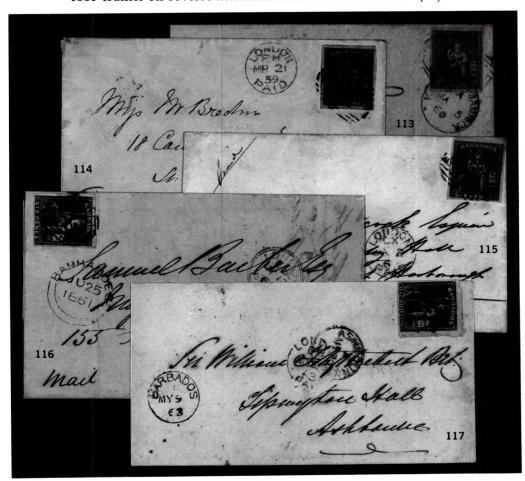

#### A RARE COMBINATION COVER.

Used to United States: 4p gray lilac, margins all round, used with 6p green, margins three sides, touched at bottom, minor creasing, fine, neatly tied on folded letter sheet, bearing lovely clear STEAMSHIP marking and red Crown PAID AT TRINIDAD, St. Thomas transit and TRINIDAD AU 09 1859 c.d.s. on reverse. A lovely cover. Ex T. Charlton Henry. S.G. 25, 28....................... (15, 16)

| 440 ⊠  | Used to Venezuela: 1859 White Paper 4p gray lilac, margins all round, fine, used with (1p) dull rose and (1p) blue paper, cutting to very large margins, tied by "1" in grid cancels on folded letter (few worm holes), bearing red Crown PAID AT TRINIDAD and ms. 4, handstamped "2", St. Thomas transit and TRINIDAD JY 10 1859 c.d.s. on reverse. S.G. 25, 2, 12 | _         |
|--------|---------------------------------------------------------------------------------------------------------------------------------------------------------------------------------------------------------------------------------------------------------------------------------------------------------------------------------------------------------------------|-----------|
| 441 ⋈  | Used to Canada: WATERMARKED CROWN CC; 4p bright violet used with (1p) red, both fine, tied by bold "1" in grid cancels on envelope (small tear), bearing red TRINIDAD MR 24 1860 c.d.s., St. Thomas and Nova Scotia transits and Montreal receiver on reverse (49,48)                                                                                               | _         |
| 442 S  | 1876 PERFORATED 14; 6p yellow green, OVERPRINTED SPECIMEN, large part original gum, very fine. S.G. 95S (60S)                                                                                                                                                                                                                                                       | _         |
| 443 ★  | 1882 WATERMARKED CROWN CA; ½p lilac, PAIR, original gum, left stamp creasing, fresh. S.G. 100 (63)                                                                                                                                                                                                                                                                  | 1,200.00+ |
| 444 ★⊞ | ½p, BLOCK OF FOUR, original gum, fresh. A rare multiple.<br>Ex Caspary(63)                                                                                                                                                                                                                                                                                          | 2,400.00+ |
| 445 🔾  | 1882 BLACK MANUSCRIPT SURCHARGE; 1p on 6p green, neatly cancelled, light corner creasing, fine appearance. S.G. 103                                                                                                                                                                                                                                                 | 3,750.00  |
| 446 PP | 1883-84 PLATE PROOFS; ½p to 1sh, the complete set, IMPERFORATE MARGIN COPIES, including three with Control Number, original gum to part original gum, a few with small faults or negligible toning on reverse, fine. S.G. 106-12P                                                                                                                                   | _         |

454 ★○ 1851 to 1904, collection of over 375 stamps, on pages, o.g. to unused or used, an excellent range of issues throughout, including numerous shades beginning with the blue papers, blocks of four, pairs, lithographed printings, pin-perforated 12½ and 14, thick paper, a variety of cancels including diagonal "TOO-LATE" in black and red, Postage Dues and Officials, also 1896-1904 surcharged 3p overprinted SPECIMEN, some faults but a marvelous group with many scarce or seldom seen issues, worth careful inspection. S.G. betw. 2 and 122, etc. Est. Cash Val. \$4,000-5,000.... (betw. 1 and 87, J1-9, O1-7)

447

448

## TURKS ISLANDS

| Used to Bahamas: Envelope (tiny hole), bearing red CROWNED CIRCLE PAID AT TURKS ISLANDS and ms. "4", TURKS-ISLANDS JU 7 1858 c.d.s. on reverse, very fine and rare                                                       | unpr.                                                                                                           |
|--------------------------------------------------------------------------------------------------------------------------------------------------------------------------------------------------------------------------|-----------------------------------------------------------------------------------------------------------------|
| 1867 UNWATERMARKED, PERF. 11½ to 13; 1p rose, STRIP OF FOUR, fresh and fine, tied by "T1" in grid cancels on envelope (slightly reduced at left), bearing TURKS ISLAND MR 13 75 and NEW YORK APR. 3 U.S. CURRENCY c.d.s. |                                                                                                                 |
| cancels. Ex Seybold. S.G. 1                                                                                                                                                                                              | _                                                                                                               |
| 1873-79 WATERMARKED SMALL STAR; 1p dull red, perforated 11-12, unused, fresh, fine. Signed Pemberton.                                                                                                                    |                                                                                                                 |
|                                                                                                                                                                                                                          | 1,500.00                                                                                                        |
|                                                                                                                                                                                                                          |                                                                                                                 |
| rare. S.G. 6(6)                                                                                                                                                                                                          | 10,000.00                                                                                                       |
| 1sh, clear, light cancel, fine(6)                                                                                                                                                                                        | 3,750.00                                                                                                        |
|                                                                                                                                                                                                                          | CROWNED CIRCLE PAID AT TURKS ISLANDS and ms. "4", TURKS-ISLANDS JU 7 1858 c.d.s. on reverse, very fine and rare |