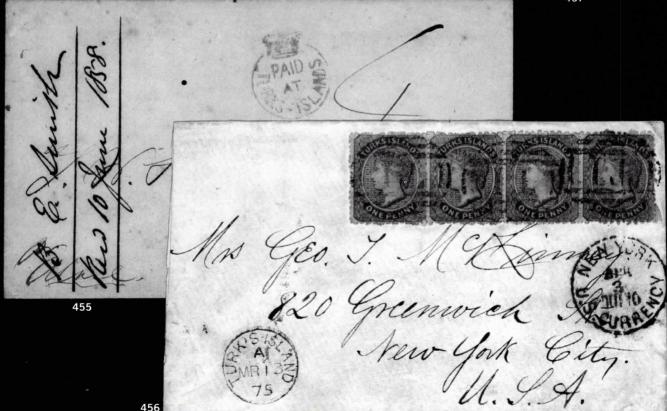

reverse, fine. S.G. 106-12P                                                                                                                                   | _         |





454 ★○ 1851 to 1904, collection of over 375 stamps, on pages, o.g. to unused or used, an excellent range of issues throughout, including numerous shades beginning with the blue papers, blocks of four, pairs, lithographed printings, pin-perforated 12½ and 14, thick paper, a variety of cancels including diagonal "TOO-LATE" in black and red, Postage Dues and Officials, also 1896-1904 surcharged 3p overprinted SPECIMEN, some faults but a marvelous group with many scarce or seldom seen issues, worth careful inspection. S.G. betw. 2 and 122, etc. Est. Cash Val. \$4,000-5,000.... (betw. 1 and 87, J1-9, O1-7)

447

448





## TURKS ISLANDS

| Used to Bahamas: Envelope (tiny hole), bearing red CROWNED CIRCLE PAID AT TURKS ISLANDS and ms. "4", TURKS-ISLANDS JU 7 1858 c.d.s. on reverse, very fine and rare                                                       | unpr.                                                                                                           |
|--------------------------------------------------------------------------------------------------------------------------------------------------------------------------------------------------------------------------|-----------------------------------------------------------------------------------------------------------------|
| 1867 UNWATERMARKED, PERF. 11½ to 13; 1p rose, STRIP OF FOUR, fresh and fine, tied by "T1" in grid cancels on