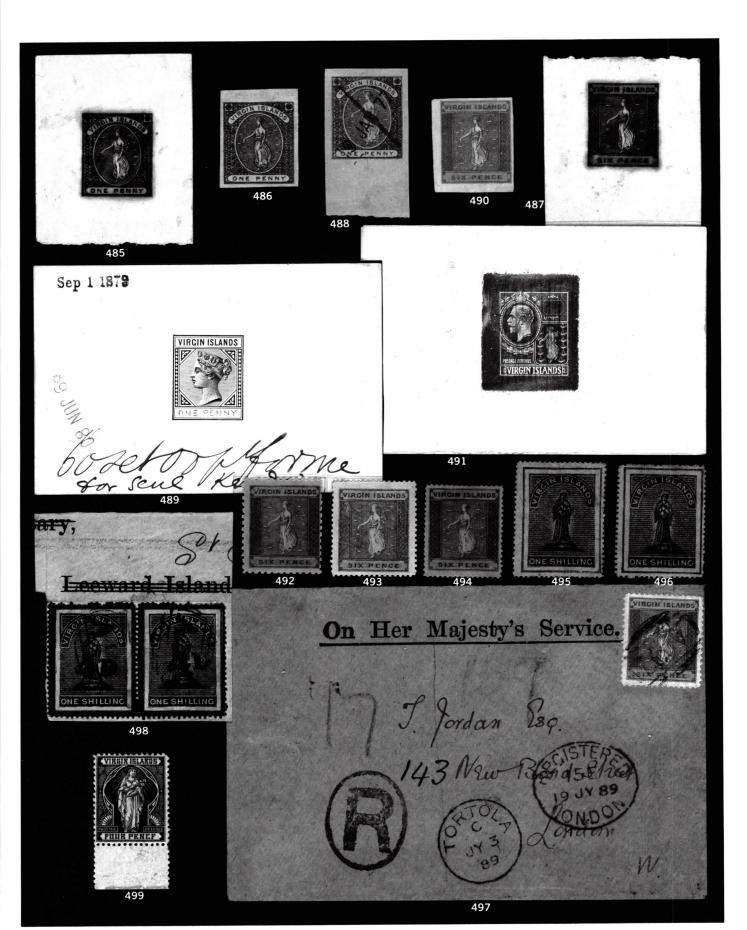

and lettered tablets, imperforate on unwatermarked, gummed stamp paper, extremely fine                                                                                                                                                                                                                                                               | _         |
| 484          | ★ 1867 to 1894, collection balance of over 85 stamps, on pages o.g. to unused, including 34 surcharged ½p, 2½p or 4p nice variety of settings and types, including one sheet margin block of four, 1881 watermarked CC, 1893 ½p on 4p continuous bar setting 2, strip of three, setting 3 bottom Control Number pair, etc., some small faults though overall fine to very fine. S.G. betw. 1 and 72. Est. Cash Val \$2,000 |           |





## VIRGIN ISLANDS

## *PROOFS*

| 485 DP | 1886 DIE PROOF; 1p black on card, 42x50mm, some staining, still attractive and rare. S.G. 1DP(1DP)                  | _        |
|--------|---------------------------------------------------------------------------------------------------------------------|----------|
| 486 PP | PLATE PROOF; 1p green IMPERFORATE ON GUMMED                                                                         |          |
|        | PAPER, large margins all round, trace of margin thins,                                                              |          |
|        | very fine. S.G. 1P(1P)                                                                                              | _ /      |
| 487 DP | DIE PROOF; 6p black on card, 42x42mm, light staining, f