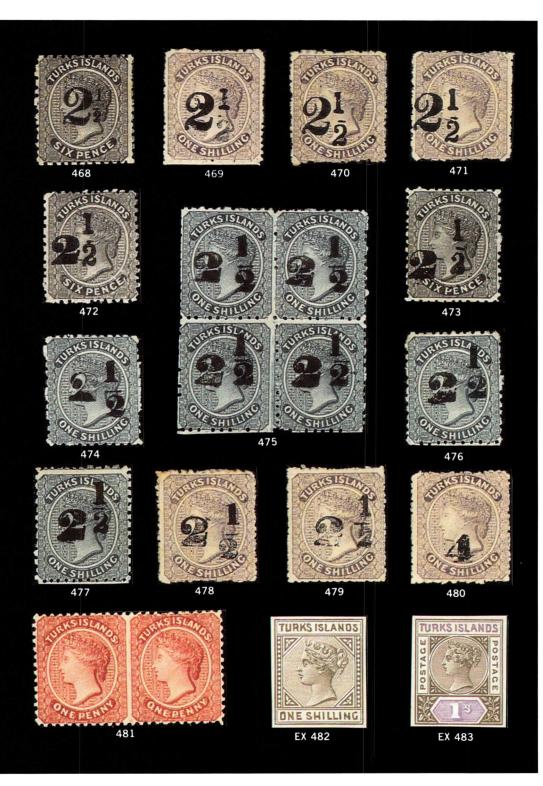

d and lettered tablets, imperforate on unwatermarked, gummed stamp paper, extremely fine                                                                                                                                                                                                                                                               | _         |
| 484          | ★ 1867 to 1894, collection balance of over 85 stamps, on pages o.g. to unused, including 34 surcharged ½p, 2½p or 4p nice variety of settings and types, including one sheet margin block of four, 1881 watermarked CC, 1893 ½p on 4p continuous bar setting 2, strip of three, setting 3 bottom Control Number pair, etc., some small faults though overall fine to very fine. S.G. betw. 1 and 72. Est. Cash Val \$2,000 |           |





## VIRGIN ISLANDS

## *PROOFS*

| 485 DP | 1886 DIE PROOF; 1p black on card, 42x50mm, some staining, still attractive and rare. S.G. 1DP(1DP)                  | _        |
|--------|---------------------------------------------------------------------------------------------------------------------|----------|
| 486 PP | PLATE PROOF; 1p green IMPERFORATE ON GUMMED                                                                         |          |
|        | PAPER, large margins all round, trace of margin thins,                                                              |          |
|        | very fine. S.G. 1P(1P)                                                                                              | _ /      |
| 487 DP | DIE PROOF; 6p black on card, 42x42mm, light staining,