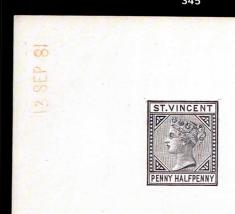

stamp paper and perforated 14, as referred to by Messenger, lightly stained perforation tips, very fine. S.G. 53TC                                                                      | _    |
| 347 | S   | 1883 to 1893, group of NINE OVERPRINTED SPECIMEN, five different, plus two additional shades of 5p on 6p, original gum to part original gum, mixed condition, fine or fine appearance, scarce group. S.G. 51, 56, 60-62, 60a, b, over £265. Not illustrated | unl. |
| 348 | S   | 1892-93 5p on 4p lake brown, OVERPRINTED "specimen" AND SURCHARGE IN SAME OPERATION, original gum, fine. S.G. 59S                                                                                                                                           | unl. |







図STVINCENT※

**MHALFPENNY** 

MSTVINCENT H

348





### ISSUED STAMPS

|     |            | ISSUED STAMPS