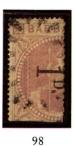

|
|------|-------------------------------------------------------------------|----------|
|      | fine (57)                                                         | 6,000.00 |
| 97 🔾 | 1p on right half of 5sh, surcharge reading down, neatly           |          |
|      | cancelled, very fine(57)                                          | 1,000.00 |
| 98 🔾 | 1p on left half of 5sh, surcharge reading down, lightly           |          |
|      | cancelled, fine(57)                                               | 1,000.00 |
| 99 🔾 | 1p on right half of 5sh, surcharge reading down, WITHOUT          |          |
|      | PERIOD AFTER "D", lightly cancelled, small thin, light            |          |
|      | overall toning, fine (57 var.)                                    | unl.     |









100 ★ 1p on half of 5sh, surcharge reading up, TWO UNSEVERED PAIRS IN STRIP OF FOUR, LEFT BISECT WITHOUT PERIOD AFTER "D", original gum (hinge remnants), rich color and fresh. Ex T. Charlton Henry. S.G. 86a var...

(57a var.)

40,000.00+



100

| 101 🔾 | 1p on half of 5sh, surcharge reading up, UNSEVERED PAIR, neat oval cancel, periods of surcharge break paper, rich color, very fine S.G. 86a                              | 4,000.00 |
|-------|--------------------------------------------------------------------------------------------------------------------------------------------------------------------------|----------|
| 102 🔾 | 1p on half of 5sh, surcharge reading down, UNSEVERED PAIR, RIGHT BISECT STRAIGHT SERIF, neatly cancelled, thins, light toning, fine appearance. S.G. 86b, £3