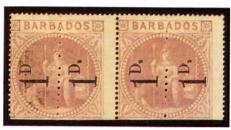

|          |
|      | cancelled, very fine(57)                                          | 1,000.00 |
| 98 🔾 | 1p on left half of 5sh, surcharge reading down, lightly           |          |
|      | cancelled, fine(57)                                               | 1,000.00 |
| 99 🔾 | 1p on right half of 5sh, surcharge reading down, WITHOUT          |          |
|      | PERIOD AFTER "D", lightly cancelled, small thin, light            |          |
|      | overall toning, fine (57 var.)                                    | unl.     |









100 ★ 1p on half of 5sh, surcharge reading up, TWO UNSEVERED PAIRS IN STRIP OF FOUR, LEFT BISECT WITHOUT PERIOD AFTER "D", original gum (hinge remnants), rich color and fresh. Ex T. Charlton Henry. S.G. 86a var...

(57a var.)

40,000.00+



100

| 101 🔾 | 1p on half of 5sh, surcharge reading up, UNSEVERED PAIR, neat oval cancel, periods of surcharge break paper, rich color, very fine S.G. 86a                              | 4,000.00 |
|-------|--------------------------------------------------------------------------------------------------------------------------------------------------------------------------|----------|
| 102 🔾 | 1p on half of 5sh, surcharge reading down, UNSEVERED PAIR, RIGHT BISECT STRAIGHT SERIF, neatly cancelled, thins, light toning, fine appearance. S.G. 86b, £3,500         | unl.     |
| 103 🔾 | 1p on half of 5sh, surcharge reading up, UNSEVERED PAIR, LEFT BISECT SMALL SURCHARGE, neatly cancelled, left bisect internal tear, otherwise very fine. S.G. 86c, £5,000 | unl.     |
| 104 🔾 | 1p on half of 5