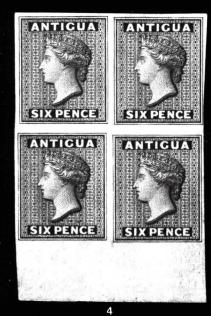

# HARMERS of NEW YORK INC.

International Philatelic Auctioneers

## 1862 SIX PENCE

|       | On unwatermarked, ungummed stamp paper                                                                                                                |           |
|-------|-------------------------------------------------------------------------------------------------------------------------------------------------------|-----------|
| 1 PP  | 6p black, TRIAL COLOR, margins all round, large three sides, very small thins, fine. S.G. 1TC(1TC)                                                    | _         |
| 2 PP⊞ | 6p, BLOCK OF FOUR, full to enormous margins all round, extremely fine (1TC)                                                                           | _         |
| 3 PP  | 6p green, PAIR, traces of original gum, margins all round, large three sides, right proof small thin, fine. S.G. 1P (1P)                              | _         |
| 4 PP⊞ | 6p, SHEET MARGIN BLOCK OF FOUR, mostly large margins other sides, very fine (1P)                                                                      | _         |
| 5 PP  | 1873-79 WATERMARKED CROWN CC; 2½p red brown, original gum, full to enormous margins, extremely fine. S.G. 19P(9P)                                     | _         |
|       | ISSUED STAMPS                                                                                                                                         |           |
| 6 ★   | 1862 UNWATERMARKED, PERF. 14 to 16; 6p blue green, large part original gum, tiny thin spot, rich color and fresh. S.G. 1                              | 1,600.00  |
| 7 ★   | 6p, VERTICAL PAIR, original gum, bottom stamp negligible gum wrinkle, brilliant fresh, fine. Very scarce multiple (1)                                 | 3,200.00+ |
| 8 ★   | 1863 WATERMARKED STAR; 1p rosy mauve, VERTICAL PAIR, original gum, very fine. S.G. 5, £200+ (2)                                                       | 320.00+   |
| 9 ★   | 6p yellow green, some original gum, small faults not mentioned in certificate, well centered and fresh. Exceedingly rare. Royal Cert. (1944). S.G. 10 | 5,250.00  |
| 10 ★  | 1873 WATERMARKED CROWN CC, PERF. 12½; 6p blue green, large part original gum, intense color, extremely fine. S.G. 15                                  | 1,000.00  |
| 11 ★  | 1873-79 PERFORATED 14; 4p blue, original gum, extremely fine                                                                                          | 650.00    |