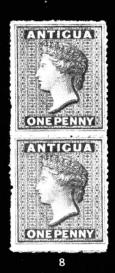

ery scarce multiple (1)                                 | 3,200.00+ |
| 8 ★   | 1863 WATERMARKED STAR; 1p rosy mauve, VERTICAL PAIR, original gum, very fine. S.G. 5, £200+ (2)                                                       | 320.00+   |
| 9 ★   | 6p yellow green, some original gum, small faults not mentioned in certificate, well centered and fresh. Exceedingly rare. Royal Cert. (1944). S.G. 10 | 5,250.00  |
| 10 ★  | 1873 WATERMARKED CROWN CC, PERF. 12½; 6p blue green, large part original gum, intense color, extremely fine. S.G. 15                                  | 1,000.00  |
| 11 ★  | 1873-79 PERFORATED 14; 4p blue, original gum, extremely fine                                                                                          | 650.00    |











SIX PENCE



















#### Used on Cover

| 12 ⋈ | Used to Nova Scotia: 1863 Watermarked Star 1p vermilion, fine, lightly cancelled on very clean printed Prices Current, bearing ANTIGUA MY 27 69 c.d.s. and St. Thomas May 29 transit on reverse. S.G. 7                                                                                                                                                                                                                                   | _        |
|------|------------------------------------------------------------------------------------------------------------------------------------------------------------------------------------------------------------------------------------------------------------------------------------------------------------------------------