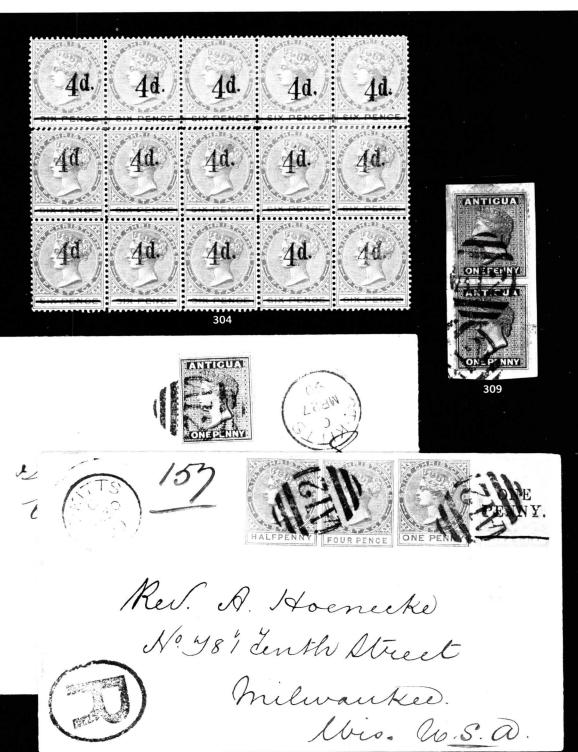

# ANTIGUA

## 1862 SIX PENCE

|       | On unwatermarked, ungummed stamp paper                                                                                                                |           |
|-------|-------------------------------------------------------------------------------------------------------------------------------------------------------|-----------|
| 1 PP  | 6p black, TRIAL COLOR, margins all round, large three sides, very small thins, fine. S.G. 1TC(1TC)                                                    | _         |
| 2 PP⊞ | 6p, BLOCK OF FOUR, full to enormous margins all round, extremely fine (1TC)                                                                           | _         |
| 3 PP  | 6p green, PAIR, traces of original gum, margins all round, large three sides, right proof small thin, fine. S.G. 1P (1P)                              | _         |
| 4 PP⊞ | 6p, SHEET MARGIN BLOCK OF FOUR, mostly large margins other sides, very fine (1P)                                                                      | _         |
| 5 PP  | 1873-79 WATERMARKED CROWN CC; 2½p red brown, original gum, full to enormous margins, extremely fine. S.G. 19P(9P)                                     | _         |
|       | ISSUED STAMPS                                                                                                                                         |           |
| 6 ★   | 1862 UNWATERMARKED, PERF. 14 to 16; 6p blue green, large part original gum, tiny thin spot, rich color and fresh. S.G. 1                              | 1,600.00  |
| 7 ★   | 6p, VERTICAL PAIR, original gum, bottom stamp negligible gum wrinkle, brilliant fresh, fine. Very scarce multiple (1)                                 | 3,200.00+ |
| 8 ★   | 1863 WATERMARKED STAR; 1p rosy mauve, VERTICAL PAIR, original gum, very fine. S.G. 5, £200+ (2)                                                       | 320.00+   |
| 9 ★   | 6p yellow green, some original gum, small faults not mentioned in certificate, well centered and fresh. Exceedingly rare. Royal Cert. (1944). S.G. 10 | 5,250.00  |
| 10 ★  | 1873 WATERMARKED CROWN CC, PERF. 12½; 6p blue green, large part original gum, intense color, extremely fine. S.G. 15                                  | 1,000.00  |
| 11 ★  | 1873-79 PERFORATED 14; 4p blue, original gum, extremely fine                                                                                          | 650.00    |

SIX PENCE

#### Used on Cover

| 12 ⋈ | Used to Nova Scotia: 1863 Watermarked Star 1p vermilion, fine, lightly cancelled on very clean printed Prices Current, bearing ANTIGUA MY 27 69 c.d.s. and St. Thomas May 29 transit on reverse. S.G. 7                                                                                                                                                                                                                                   | _        |
|------|-------------------------------------------------------------------------------------------------------------------------------------------------------------------------------------------------------------------------------------------------------------------------------------------------------------------------------------------------------------------------------------------------------------------------------------------|----------|
| 13 ⋈ | Used to Scotland: 6p blue green, TWO PAIRS, fine, lightly tied by "A02" cancellation on folded letter sheet (light water soiling), docketed front and back, ANTIGUA FE 25 70 c.d.s. and Mr 17 Glasgow receiver on reverse. S.G. 8 (4)                                                                                                                                                                                                     | _        |
| 14 ⋈ | 6p yellow green, PAIR, fine, clearly tied by "A02" cancellations on folded letter sheet (file fold breaking paper in places), docketed front and back, ANTIGUA JA 11 72 c.d.s. and Glasgow receiver on reverse. Ex T. Charlton Henry. S.G. 10                                                                                                                                                                                             | _        |
| 15 ⋈ | Used to New Brunswick: 1873 Watermarked Crown CC, Perf. 12½; 1p lake, VERTICAL STRIP OF FIVE, very fine, tied by clear "A02" strikes, ST-THOMAS AP 2 74 c.d.s and partial Halifax transit on reverse of small envelope (portion of front missing) to St. John, also bearing Antigua and St. John markings. Ex T. Charlton Henry. S.G. 13                                                                                                  | _        |
| 16 ⋈ | Used to United States: 1p vermilion, STRIP OF FIVE, right stamp clipped perforations, vivid color, fine to very fine, neatly cancelled on envelope bearing ms. "St. Thomas" and NEW YORK DUE 5 CTS. marking, Antigua and St. Thomas 1877 transits, blue Cincinnati MAR 30 receiver on reverse. Ex Judge Emerson. S.G. 14                                                                                                                  | _        |
| 17 ⋈ | Used to Great Britain: 6p blue green, VERTICAL PAIR, fine, tied by "A18" cancellations on folded letter sheet (file folds) to Liverpool, bearing ms. "11/4/74", ENGLISH HARBOR ANTIGUA AP 11 74 c.d.s. and receiver on reverse. S.G. 15                                                                                                                                                                                                   | _        |
| 18 ⋈ | 1873-79 Perforated 13 BISECT; 1p rose, right vertical half used as a ½p with a full 1p and CA 2½p red brown, all fine, tied by "A02" cancellations on small envelope to London, bearing ANTIGUA JU 26 83 c.d.s., red July 12 receiver on reverse. S.G. 16a, 16, 22                                                                                                                                                                        | 2632.50+ |
| 19 ⋈ | 1822-86 Watermarked Crown CA; ½p green, 1p rose, 2½p ultramarine, very fine, tied by ANTIGUA MA 16 88 c.d.s. cancels on small envelope, receiver on reverse. Not illustrated (12, 14, 18)                                                                                                                                                                                                                                                 | _        |
| 20 7 | ★○ 1863 to 1886, collection balance of over 100 stamps, on pages, o.g. to unused or used, an excellent range of these issues, including "A02" and A18" cancels, many shades, four stamps of Great Britain used in Antigua, 1p rose bisect on small piece with two 1p, 1sh violet overprinted SPECIMEN, few c.d.s. cancels, some faults though overall a fine to very fine group. S.G. 24-6, betw. 5 and 30. Est. Cash Val. \$1,000-1,5000 | _        |