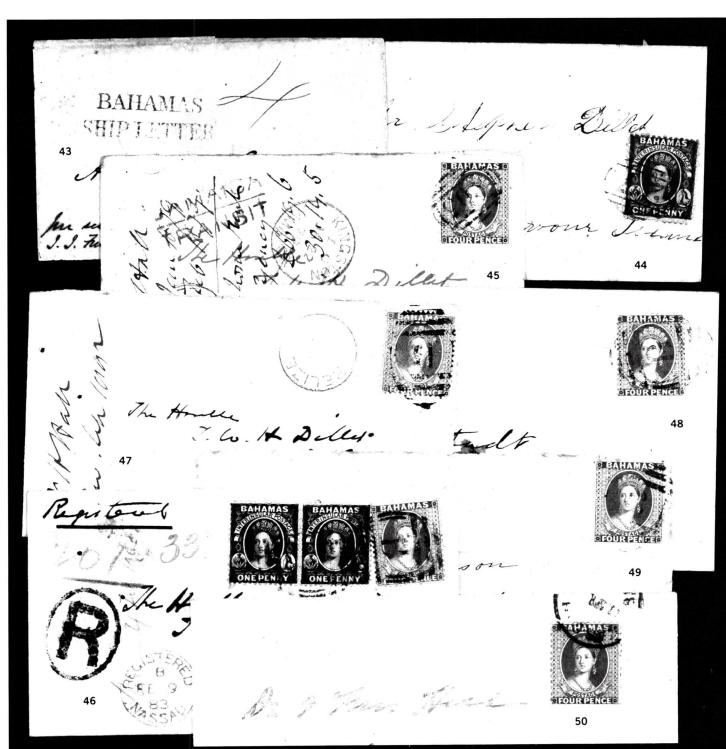

# Stampless Cover

| 43 ⋈ | Small envelope handstamped by two-line BAHAMAS SHIP LETTER and bearing ms. "4", BAHAMAS AU 26 1856 c.d.s. on reverse, small tear, light staining. Very scarce                                                                                                                                                                                                                                                   | _ |
|------|-----------------------------------------------------------------------------------------------------------------------------------------------------------------------------------------------------------------------------------------------------------------------------------------------------------------------------------------------------------------------------------------------------------------|---|
|      | Stamps Used on Cover                                                                                                                                                                                                                                                                                                                                                                                            |   |
| 44 🖂 | Watermarked Crown CC, Perf. 12½; 1p lake, fine, tied by clear "27" in grid cancel on local envelope to Harbour Island. S.G. 20                                                                                                                                                                                                                                                                                  | _ |
|      | Used to British Honduras                                                                                                                                                                                                                                                                                                                                                                                        |   |
| 45 ⋈ | 1863-81 Perforated 14; 4p rose, fine, tied by "A05" in grid cancel on small envelope (worm holes, light edge staining) to Belize, bearing two-line JAMAICA TRANSIT and KINGSTON Ja 22 79 c.d.s. and Belize receiver, Bahamas Ja 4 c.d.s. on reverse. S.G. 35                                                                                                                                                    | _ |
| 46 ⋈ | 1882-98 Watermarked Crown CA; 1p vermilion, PAIR, used with 4p rose, one 1p faulty, others fine, tied by "B" in grid cancels on Registered envelope (worm holes, light staining) to Belize, bearing bold "R" in oval and red REGISTERED NASSAU FE 9 83 c.d.s., violet New York registry handstamp on reverse. S.G. 42, 43                                                                                       | _ |
| 47 ⋈ | 4p rose, fine, tied by "B" in grid cancel on envelope (worm holes, much of backflap missing) to Belize, bearing indistinct receiver, BAHAMAS AU 10 82 c.d.s on reverse  (21)                                                                                                                                                                                                                                    | _ |
| 48 ⋈ | Used to Cuba: 4p rose, rich color, fine, tied by "B" in grid on envelope (with enclosure) to Havana, bearing BAHAMAS MR 13 83 c.d.s. and Mar. 16 receiver on reverse. Ex Judge Emerson                                                                                                                                                                                                                          | _ |
| 49 ⋈ | Used to Great Britain: Perforated 12; 4p rose, very fine, tied by "B" in grid cancel on envelope (negligible edge faults, tear on back) to Liverpool, BAHAMAS FE 2 85 c.d.s. and receiver on reverse. S.G. 41                                                                                                                                                                                                   | _ |
| 50 ⊠ | 4p, rich color, fine, tied by NASSAU (11?) APR c.d.s. on local envelope (25)                                                                                                                                                                                                                                                                                                                                    | _ |
| 51   | ★○ 1859 to 1934, collection of over 125 stamps, on pages, o.g. to unused or used, including 1859-60 1p dull lake, corner block of four, watermarked issues with various perforations and shades, CC 4p on 6p violet, CA £1 brown, few overprinted SPECIMEN, etc., issues primarily to 1890, mixed condition though much fine to very fine. S.G. betw. 2 and 130. Est. Cash Val. \$ 1,000-1,500 (betw. 1 and 83) | _ |