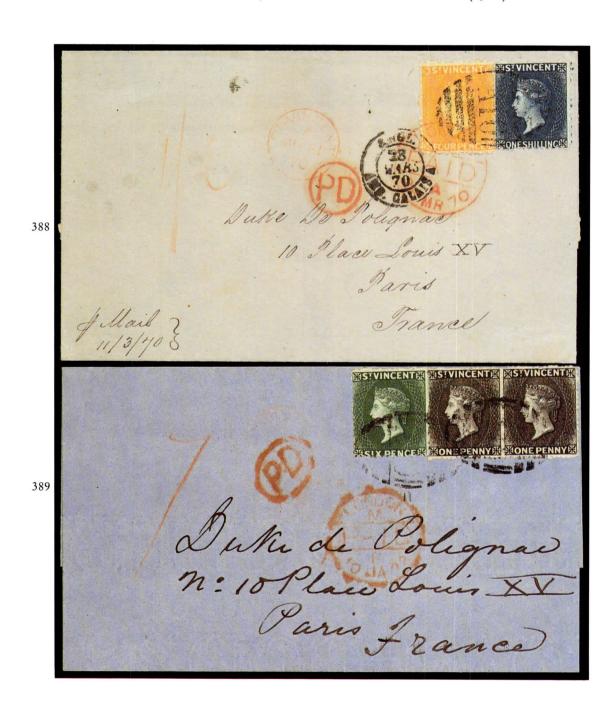

| 375.00   |
| 382 ★        | 2½p on 4p, WITHOUT FRACTION BAR, original gum (hinge remnant), extremely fine                                                                                                              | 375.00   |
| 383 ★国       | 1897 3p on 1p lilac, COMPLETE SHEET OF SIXTY, original gum, some minor separations or gum creasing, generally well centered and fresh, fine to very fine. S.G. 63, £450+.  Not illustrated | 315.00+  |
|              |                                                                                                                                                                                            |          |



#### USED ON COVER

#### Used to France

A BEAUTIFUL AND RARE DOUBLE RATE USAGE.

384 REWINCENTER 治STVINCENTE 語S! VINCENTE 385









390 

Used to Great Britain: 6p, TWO PAIRS, rich color, fine, tied by "A10" grids on small envelope (minor edge faults), bearing SAINT-VINCENT FE 09 64 and LONDON PAID MR 1 c.d.s. cancels, receiver on reverse, all in red ...............................(3)

#### FIRST DAY OF ISSUE

392 

■ Used to Great Britain: 4p on 1sh vermilion, very fine, tied by Kingston NO 28 81 First Day Cancel on envelope (faulty), bearing same-day red ST.-VINCENT c.d.s. and London PAID. Ex Seybold and T. Charlton Henry. S.G. 35..... (33)

A REMARKABLE COVER AND UNIQUE.



Used to Canada: 5p on 4p lake brown, light perforation staining, fine, tied by KINGSTOWN JA 28 93 c.d.s. on Registered envelope (light foxing), New York and Toronto transits, Belleville, Ontario receiver, all on reverse..... (50)



## TOBA