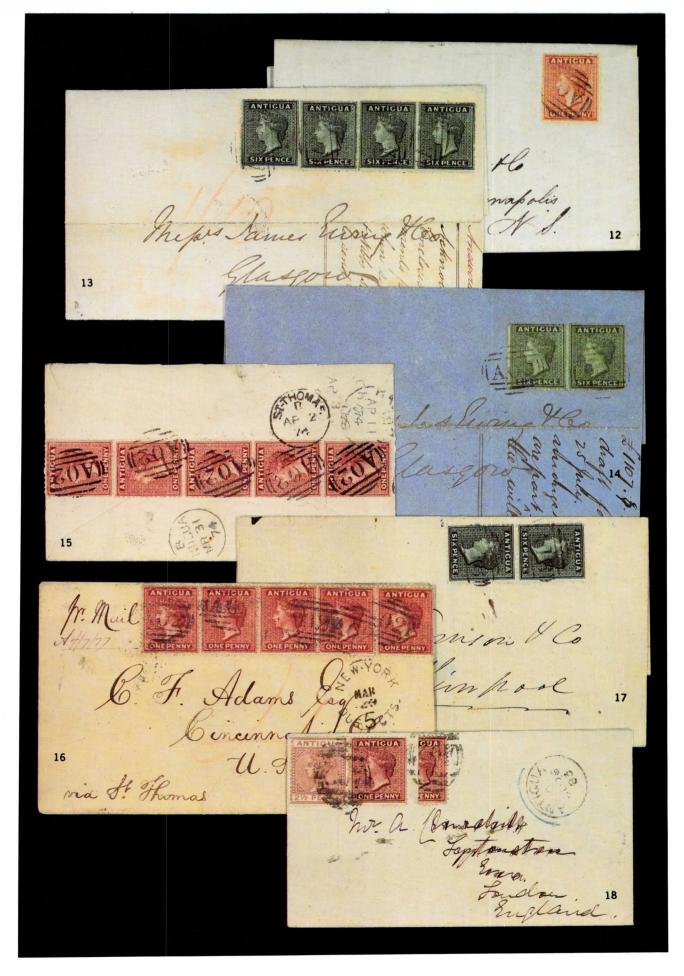

SIX PENCE

#### Used on Cover

| 12 ⋈ | Used to Nova Scotia: 1863 Watermarked Star 1p vermilion, fine, lightly cancelled on very clean printed Prices Current, bearing ANTIGUA MY 27 69 c.d.s. and St. Thomas May 29 transit on reverse. S.G. 7                                                                                                                                                                                                                                   | _        |
|------|-------------------------------------------------------------------------------------------------------------------------------------------------------------------------------------------------------------------------------------------------------------------------------------------------------------------------------------------------------------------------------------------------------------------------------------------|----------|
| 13 ⋈ | Used to Scotland: 6p blue green, TWO PAIRS, fine, lightly tied by "A02" cancellation on folded letter sheet (light water soiling), docketed front and back, ANTIGUA FE 25 70 c.d.s. and Mr 17 Glasgow receiver on reverse. S.G. 8 (4)                                                                                                                                                                                                     | _        |
| 14 ⋈ | 6p yellow green, PAIR, fine, clearly tied by "A02" cancellations on folded letter sheet (file fold breaking paper in places), docketed front and back, ANTIGUA JA 11 72 c.d.s. and Glasgow receiver on reverse. Ex T. Charlton Henry. S.G. 10                                                                                                                                                                                             | _        |
| 15 ⋈ | Used to New Brunswick: 1873 Watermarked Crown CC, Perf. 12½; 1p lake, VERTICAL STRIP OF FIVE, very fine, tied by clear "A02" strikes, ST-THOMAS AP 2 74 c.d.s and partial Halifax transit on reverse of small envelope (portion of front missing) to St. John, also bearing Antigua and St. John markings. Ex T. Charlton Henry. S.G. 13                                                                                                  | _        |
| 16 ⋈ | Used to United States: 1p vermilion, STRIP OF FIVE, right stamp clipped perforations, vivid color, fine to very fine, neatly cancelled on envelope bearing ms. "St. Thomas" and NEW YORK DUE 5 CTS. marking, Antigua and St. Thomas 1877 transits, blue Cincinnati MAR 30 receiver on reverse. Ex Judge Emerson. S.G. 14                                                                                                                  | _        |
| 17 ⋈ | Used to Great Britain: 6p blue green, VERTICAL PAIR, fine, tied by "A18" cancellations on folded letter sheet (file folds) to Liverpool, bearing ms. "11/4/74", ENGLISH HARBOR ANTIGUA AP 11 74 c.d.s. and receiver on reverse. S.G. 15                                                                                                                                                                                                   | _        |
| 18 ⋈ | 1873-79 Perforated 13 BISECT; 1p rose, right vertical half used as a ½p with a full 1p and CA 2½p red brown, all fine, tied by "A02" cancellations on small envelope to London, bearing ANTIGUA JU 26 83 c.d.s., red July 12 receiver on reverse. S.G. 16a, 16, 22                                                                                                                                                                        | 2632.50+ |
| 19 ⋈ | 1822-86 Watermarked Crown CA; ½p green, 1p rose, 2½p ultramarine, very fine, tied by ANTIGUA MA 16 88 c.d.s. cancels on small envelope, receiver on reverse. Not illustrated (12, 14, 18)                                                                                                                                                                                                                                                 | _        |
| 20 7 | ★○ 1863 to 1886, collection balance of over 100 stamps, on pages, o.g. to unused or used, an excellent range of these issues, including "A02" and A18" cancels, many shades, four stamps of Great Britain used in Antigua, 1p rose bisect on small piece with two 1p, 1sh violet overprinted SPECIMEN, few c.d.s. cancels, some faults though overall a fine to very fine group. S.G. 24-6, betw. 5 and 30. Est. Cash Val. \$1,000-1,5000 | _        |