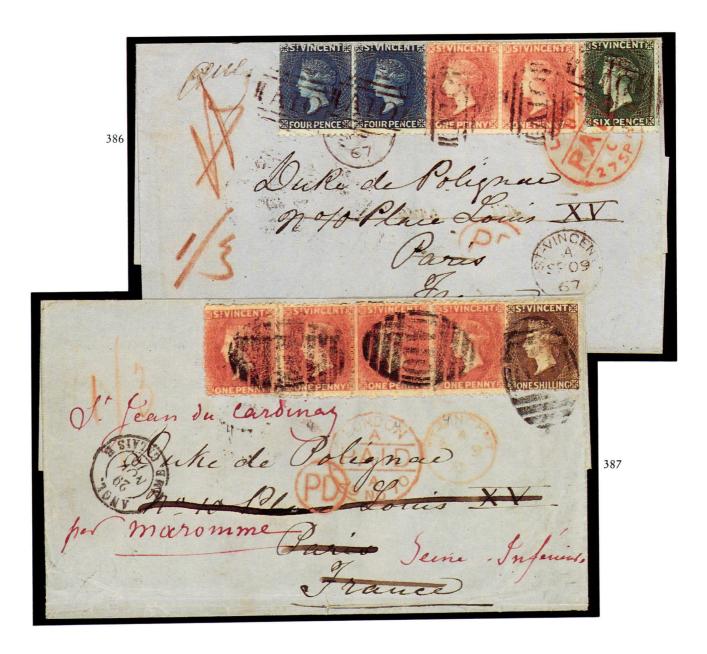

| 375.00   |
| 382 ★        | 2½p on 4p, WITHOUT FRACTION BAR, original gum (hinge remnant), extremely fine                                                                                                              | 375.00   |
| 383 ★国       | 1897 3p on 1p lilac, COMPLETE SHEET OF SIXTY, original gum, some minor separations or gum creasing, generally well centered and fresh, fine to very fine. S.G. 63, £450+.  Not illustrated | 315.00+  |
|              |                                                                                                                                                                                            |          |



#### USED ON COVER

#### Used to France

A BEAUTIFUL AND RARE DOUBLE RATE USAGE.

384 REWINCENTER 治STVINCENTE 語S! VINCENTE 385









390 

Used to Great Britain: 6p, TWO PAIRS, rich color, fine, tied by "A10" grids on small envelope (minor edge faults), bearing SAINT-VINCENT FE 09 64 and LONDON PAID MR 1 c.d.s. cancels, receiver on reverse, all in red ...............................(3)

#### FIRST DAY OF ISSUE

392 

■ Used to Great Britain: 4p on 1sh vermilion, very fine, tied by Kingston NO 28 81 First Day Cancel on envelope (faulty), bearing same-day red ST.-VINCENT c.d.s. and London PAID. Ex Seybold and T. Charlton Henry. S.G. 35..... (33)

A REMARKABLE COVER AND UNIQUE.



Used to Canada: 5p on 4p lake brown, light perforation staining, fine, tied by KINGSTOWN JA 28 93 c.d.s. on Registered envelope (light foxing), New York and Toronto transits, Belleville, Ontario receiver, all on reverse..... (50)



## TO