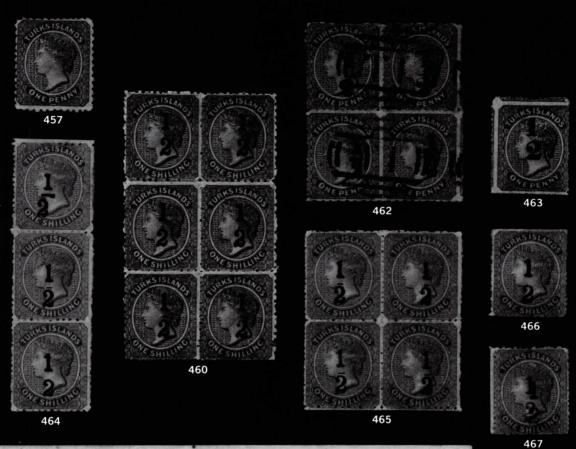

on reverse, fine. S.G. 106-12P                                                                                                                                   | _         |





454 ★○ 1851 to 1904, collection of over 375 stamps, on pages, o.g. to unused or used, an excellent range of issues throughout, including numerous shades beginning with the blue papers, blocks of four, pairs, lithographed printings, pin-perforated 12½ and 14, thick paper, a variety of cancels including diagonal "TOO-LATE" in black and red, Postage Dues and Officials, also 1896-1904 surcharged 3p overprinted SPECIMEN, some faults but a marvelous group with many scarce or seldom seen issues, worth careful inspection. S.G. betw. 2 and 122, etc. Est. Cash Val. \$4,000-5,000.... (betw. 1 and 87, J1-9, O1-7)

447

448





## TURKS ISLANDS

| Used to Bahamas: Envelope (tiny hole), bearing red CROWNED CIRCLE PAID AT TURKS ISLANDS and ms. "4", TURKS-ISLANDS JU 7 1858 c.d.s. on reverse, very fine and rare                                                       | unpr.                                                                                                           |
|--------------------------------------------------------------------------------------------------------------------------------------------------------------------------------------------------------------------------|-----------------------------------------------------------------------------------------------------------------|
| 1867 UNWATERMARKED, PERF. 11½ to 13; 1p rose, STRIP OF FOUR, fresh and fine, tied by "T1" in grid cancels