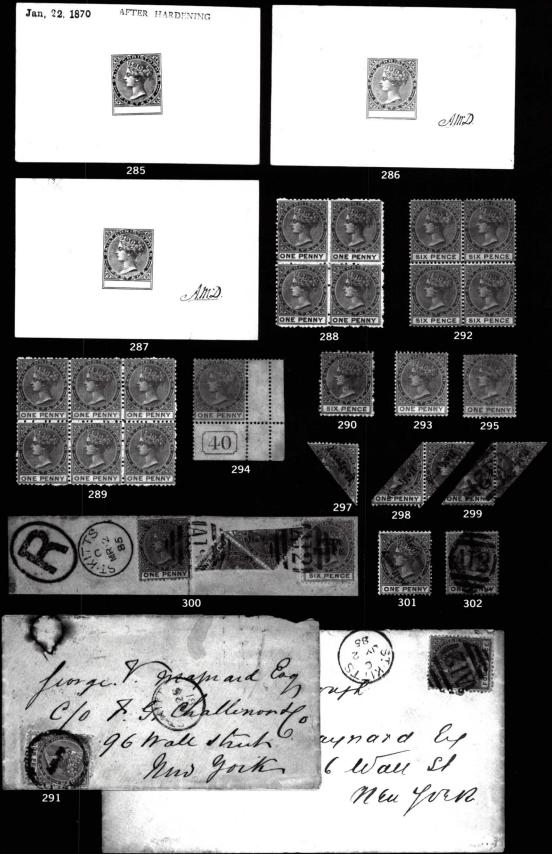

| 1,141.25+ |
| 301 ★            | ½p, UNSEVERED PAIR, LEFT SURCHARGE INVERTED, original gum (hinge remnant), small thin, fine. S.G. 22ab, unpr                                                                                                                  | unl.      |
| 302 🔾            | ½p, UNSEVERED PAIR, neat "A12" in grid cancel, fine. (17c var.)                                                                                                                                                               | unl.      |
|                  |                                                                                                                                                                                                                               |           |



| 510.00+   | 1885-86 WATERMARKED CROWN CC; 4p on 6p green, type c, BLOCK OF SIX, original gum, trace of toning on reverse, fresh, fine. S.G. 23. Not illustrated                                                                       | 303 ★国 |
|-----------|---------------------------------------------------------------------------------------------------------------------------------------------------------------------------------------------------------------------------|--------|
| 1,500.00+ | 4p on 6p, type d, BLOCK OF FIFTEEN, with top strip of five reattached, bottom left stamp showing barest trace of period after "d", original gum, fine to very fine. S.G. 25 (20)                                          | 304 ★国 |
|           | 1887-88 WATERMARKED CROWN CA