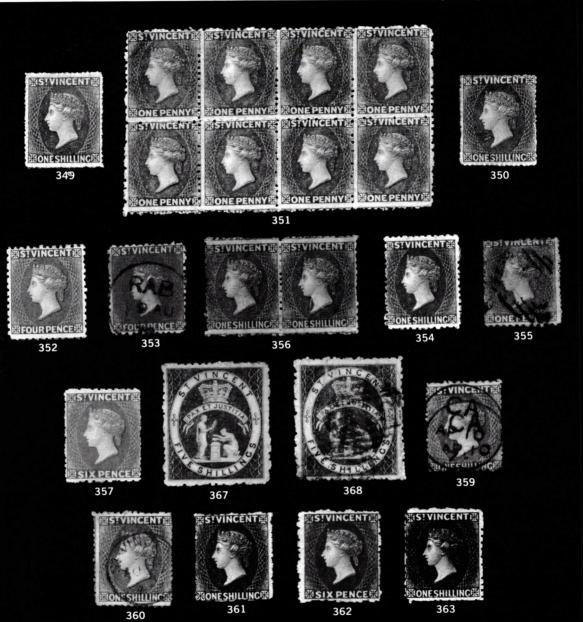

tamp paper and perforated 14, as referred to by Messenger, lightly stained perforation tips, very fine. S.G. 53TC                                                                      | _    |
| 347 | S   | 1883 to 1893, group of NINE OVERPRINTED SPECIMEN, five different, plus two additional shades of 5p on 6p, original gum to part original gum, mixed condition, fine or fine appearance, scarce group. S.G. 51, 56, 60-62, 60a, b, over £265. Not illustrated | unl. |
| 348 | S   | 1892-93 5p on 4p lake brown, OVERPRINTED "specimen" AND SURCHARGE IN SAME OPERATION, original gum, fine. S.G. 59S                                                                                                                                           | unl. |







図STVINCENT※

**MHALFPENNY** 

MSTVINCENT H

348





### ISSUED STAMPS

|     |            | ISSUED STAMPS