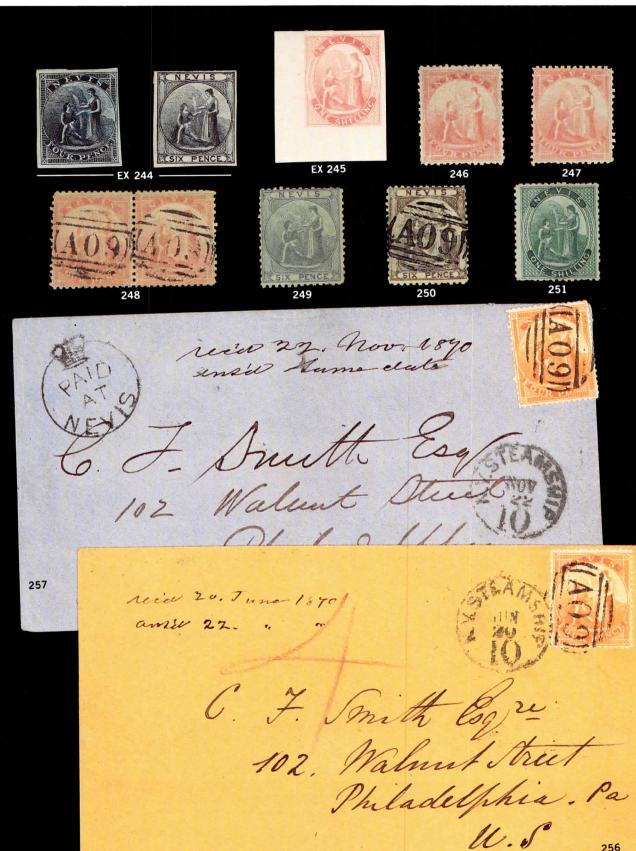

| 3,340.00  |
| 230 🗷  | Used to United States: 4p orange, very fine, tied by "A09" grid cancel and N.Y. STEAMSHIP JUN 20 c.d.s. on neat amber envelope, ST. THOMAS JU 12 70 transit and other markings on reverse. Ex T. Charlton Henry                          | _         |
| 257 ⋈  | 4p, small faults, fine appearance, cancelled by clear "A09" in grid on blue envelope (torn backflap), bearing black Nevis Crowned-Circle and N. Y. STEAMSHIP NOV 22 postmarks, ST. THOMAS NO 12 70 transit and other markings on reverse | _         |
|        | (10)                                                                                                                                                                                                                                     |           |



#### 1sh Yellow Green

|         | 1sh Yellow Green