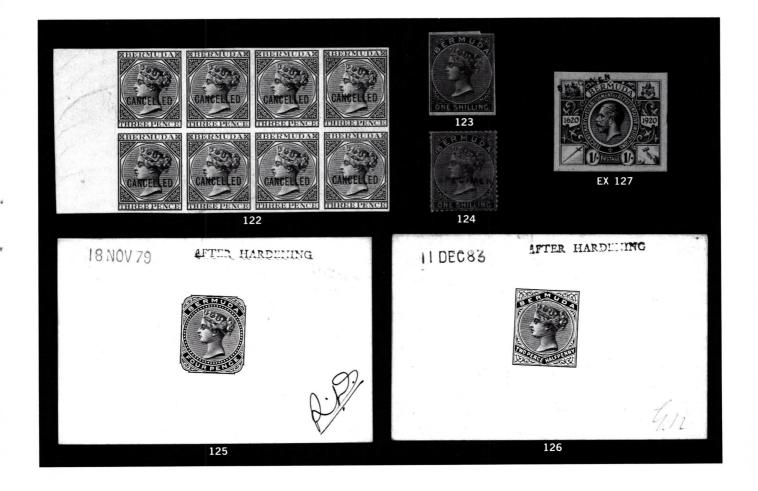

#### **KEY TO CATALOGUING**

#### SYMBOLS

 ★★
 Never hinged (unmounted mint).
 ○
 Used.
 △
 On piece.
 □
 On cover.

 ★
 Unused.
 □
 Block of four.
 □
 Block larger than four.
 S
 Specimen.

 E
 Essay.
 TC
 Trial color.
 DP
 Die Proof.
 PP
 Plate Proof.

#### MAJOR ABBREVIATIONS

SE = Straight Edge; s.l. = Straight-line; c.d.s. = Circular date stamp.

#### CONDITION

The various gradings of stamps are, in order:

superb; extremely fine; very fine; fine

In the case of sets, large blocks, sheets, etc., the condition quoted represents the average and quality above and below this standard can be expected.

Mixed condition: In large lots, the condition is generally expected to range from fair to at best fine. Serious defects can be expected.

Handstamp on reverse: Denotes either a dealer, collector or indecipherable expertiser's mark.