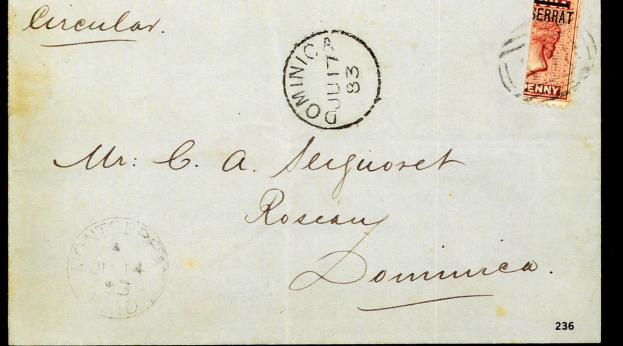

SIX PENCE

#### Used on Cover

| 12 ⋈ | Used to Nova Scotia: 1863 Watermarked Star 1p vermilion, fine, lightly cancelled on very clean printed Prices Current, bearing ANTIGUA MY 27 69 c.d.s. and St. Thomas May 29 transit on reverse. S.G. 7                                                                                                                                                                                                                                   | _        |
|------|-------------------------------------------------------------------------------------------------------------------------------------------------------------------------------------------------------------------------------------------------------------------------------------------------------------------------------------------------------------------------------------------------------------------------------------------|----------|
| 13 ⋈ | Used to Scotland: 6p blue green, TWO PAIRS, fine, lightly tied by "A02" cancellation on folded letter sheet (light water soiling), docketed front and back, ANTIGUA FE 25 70 c.d.s. and Mr 17 Glasgow receiver on reverse. S.G. 8 (4)                                                                                                                                                                                                     | _        |
| 14 ⋈ | 6p yellow green, PAIR, fine, clearly tied by "A02" cancellations on folded letter sheet (file fold breaking paper in places), docketed front and back, ANTIGUA JA 11 72 c.d.s. and Glasgow receiver on reverse. Ex T. Charlton Henry. S.G. 10                                                                                                                                                                                             | _        |
| 15 ⋈ | Used to New Brunswick: 1873 Watermarked Crown CC, Perf. 12½; 1p lake, VERTICAL STRIP OF FIVE, very fine, tied by clear "A02" strikes, ST-THOMAS AP 2 74 c.d.s and partial Halifax transit on reverse of small envelope (portion of front missing) to St. John, also bearing Antigua and St. John markings. Ex T. Charlton Henry. S.G. 13                                                                                                  | _        |
| 16 ⋈ | Used to United States: 1p vermilion, STRIP OF FIVE, right stamp clipped perforations, vivid color, fine to very fine, neatly cancelled on envelope bearing ms. "St. Thomas" and NEW YORK DUE 5 CTS. marking, Antigua and St. Thomas 1877 transits, blue Cincinnati MAR 30 receiver on reverse. Ex Judge Emerson. S.G. 14                                                                                                                  | _        |
| 17 ⋈ | Used to Great Britain: 6p blue green, VERTICAL PAIR, fine, tied by "A18" cancellations on folded letter sheet (file folds) to Liverpool, bearing ms. "11/4/74", ENGLISH HARBOR ANTIGUA AP 11 74 c.d.s. and receiver on reverse. S.G. 15                                                                                                                                                                                                   | _        |
| 18 ⋈ | 1873-79 Perforated 13 BISECT; 1p rose, right vertical half used as a ½p with a full 1p and CA 2½p red brown, all fine, tied by "A02" cancellations on small envelope to London, bearing ANTIGUA JU 26 83 c.d.s., red July 12 receiver on reverse. S.G. 16a, 16, 22                                                                                                                                                                        | 2632.50+ |
| 19 ⋈ | 1822-86 Watermarked Crown CA; ½p green, 1p rose, 2½p ultramarine, very fine, tied by ANTIGUA MA 16 88 c.d.s. cancels on small envelope, receiver on reverse. Not illustrated (12, 14, 18)                                                                                                                                                                                                                                                 | _        |
| 20 7 | ★○ 1863 to 1886, collection balance of over 100 stamps, on pages, o.g. to unused or used, an excellent range of these issues, including "A02" and A18" cancels, many shades, four stamps of Great Britain used in Antigua, 1p rose bisect on small piece with two 1p, 1sh violet overprinted SPECIMEN, few c.d.s. cancels, some faults though overall a fine to very fine group. S.G. 24-6, betw. 5 and 30. Est. Cash Val. \$1,000-1,5000 | _        |