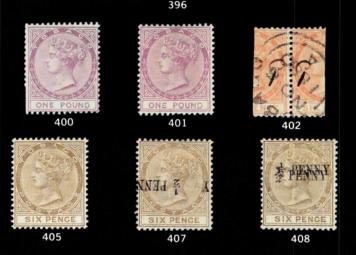

| 3,250.00  |
| 410    | ★○ 1879 to 1896, collection balance of over 80 stamps, on pages, o.g. to unused or used, including two Great Britain stamps cancelled "A14", scarcer watermarked CC items, 2½p on 6p, large "2" with long tail, other surcharge varieties, wide spacing, raised "P" of "PENCE", complete setting of ½p on 6p bistre brown, 2½p on 4p gray, 2½p to right of "PENCE" in vertical pair with normal, etc., some small faults, generally fine to very fine. S.G. betw. 1 and 33a. Est. Cash Val. \$500-750 (betw. 1 and 31a) | _         |



F PENNY

**验MMM** 

1 PENNY

PENN 406









403



404







I Baker Set.

5-Bloomfield Servace

Finities

London - S.W. -



## TRINIDAD

| 411 ★  | 1851-53 BLUED PAPER (1p) brick red, PAIR, large part original gum, large margins all round, very fine. S.G. 8. (1)                                               | 600.00+   |
|--------|------------------------------------------------------------------------------------------------------------------------------------------------------------------|-----------|
|        | LITHOGRAPHED, S.G. 13-20                                                                                                                                         |           |
| 412 🔾  | 1852 YELLOWISH PAPER; (1p) blue, large even margins all round, lightly cancelled, pressed crease, otherwise very fine (9)