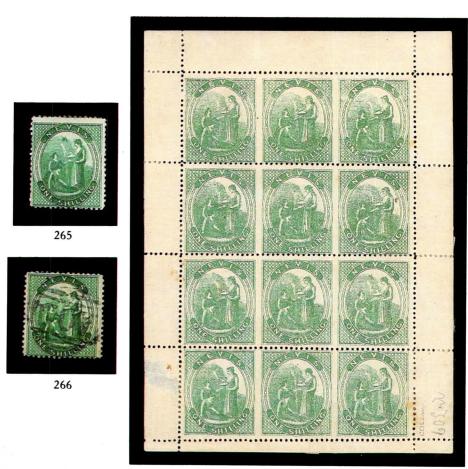

## 1862 SIX PENCE

|       | On unwatermarked, ungummed stamp paper                                                                                                                |           |
|-------|-------------------------------------------------------------------------------------------------------------------------------------------------------|-----------|
| 1 PP  | 6p black, TRIAL COLOR, margins all round, large three sides, very small thins, fine. S.G. 1TC(1TC)                                                    | _         |
| 2 PP⊞ | 6p, BLOCK OF FOUR, full to enormous margins all round, extremely fine (1TC)                                                                           | _         |
| 3 PP  | 6p green, PAIR, traces of original gum, margins all round, large three sides, right proof small thin, fine. S.G. 1P (1P)                              | _         |
| 4 PP⊞ | 6p, SHEET MARGIN BLOCK OF FOUR, mostly large margins other sides, very fine (1P)                                                                      | _         |
| 5 PP  | 1873-79 WATERMARKED CROWN CC; 2½p red brown, original gum, full to enormous margins, extremely fine. S.G. 19P(9P)                                     | _         |
|       | ISSUED STAMPS                                                                                                                                         |           |
| 6 ★   | 1862 UNWATERMARKED, PERF. 14 to 16; 6p blue green, large part original gum, tiny thin spot, rich color and fresh. S.G. 1                              | 1,600.00  |
| 7 ★   | 6p, VERTICAL PAIR, original gum, bottom stamp negligible gum wrinkle, brilliant fresh, fine. Very scarce multiple (1)                                 | 3,200.00+ |
| 8 ★   | 1863 WATERMARKED STAR; 1p rosy mauve, VERTICAL PAIR, original gum, very fine. S.G. 5, £200+ (2)                                                       | 320.00+   |
| 9 ★   | 6p yellow green, some original gum, small faults not mentioned in certificate, well centered and fresh. Exceedingly rare. Royal Cert. (1944). S.G. 10 | 5,250.00  |
| 10 ★  | 1873 WATERMARKED CROWN CC, PERF. 12½; 6p blue green, large part original gum, intense color, extremely fine. S.G. 15                                  | 1,000.00  |
| 11 ★  | 1873-79 PERFORATED 14; 4p blue, original gum, extremely fine                                                                                          | 650.00    |