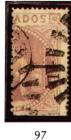

## 1860 WATERMARKED SMALL STAR, S.G. 1, 3

|                           | 1000 WIII ERMIIIRRED SMITEL STIIR, S.G. 1, 5                                                                    |           |
|---------------------------|-----------------------------------------------------------------------------------------------------------------|-----------|
| 312 ★                     | (1p) rose red, SHEET MARGIN PAIR, part of "POSTAGE"                                                             |           |
|                           | watermark, full original gum, brilliant fresh, very fine (1)                                                    | 400.00+   |
| 313 ★⊞                    | (1p), BLOCK OF FOUR, original gum, very fine(1)                                                                 | 800.00+   |
| 314 ★                     | (6p) green, unused, rich color and fresh, very fine                                                             | 775.00    |
| 315 ★                     | 1863 WATERMARKED CROWN CC; (4p) slate blue.                                                                     |           |
|                           | IMPERFORATE SINGLE, original gum, full to large                                                                 |           |
|                           | margins showing small portion of adjoining stamp, offset                                                        |           |
|                           | on reverse, vivid color and brilliant fresh, very fine.<br>S.G. 7 var (5a var.)                                 |           |
| 316 ★                     | 1864 PERFORATED 14; (1sh) deep orange, original gum,                                                            |           |
| 310 A                     | brilliant fresh, very fine. S.G. 18a (14)                                                                       | 400.00    |
| 317 ★                     | 1884 WATERMARKED CROWN CA, PERF. 12; 4p yellow,                                                                 | 400.00    |
|                           | part original gum, bright color, fine. S.G. 30 (24)                                                             | 1,000.00  |
| 318 🛨                     | 4p, disturbed original gum, fresh, fine(24)                                                                     | 1,000.00  |
| 319 ⋈                     | Used to Nova Scotia: 4p, TWO COPIES, fine, tied by "A11"                                                        | 2,000.00  |
|                           | grid cancels on Registered envelope bearing ST. LUCIA                                                           |           |
|                           | OC 10 84 c.d.s. Ex Seybold(24)                                                                                  | _         |
| 320 ★                     | 1885 WATERMARKED CROWN CC; 6p on (4p) slate blue,                                                               |           |
|                           | original gum, brilliant fresh, fine. Very rare. B.P.A. Cert. (1936).                                            |           |
|                           | S.G. 10                                                                                                         | 3,750.00  |
|                           | 1002 00 WATERWARD OROWN OA CO 25 25                                                                             |           |
|                           | 1883-98 WATERMARKED CROWN CA, S.G. 35, 36                                                                       |           |
| 321 PP                    | TRIAL COLOR PLATE PROOFS; four different colors, each                                                           |           |
|                           | with BLANK TABLETS, perforated 12 or 14 on                                                                      |           |
|                           | watermarked, gummed stamp paper, fine to very fine.                                                             |           |
| 222 1                     | S.G. 31TC(27TC)                                                                                                 | _         |
| 322 ★                     | 6p violet, original gum, very fine(34)                                                                          | 550.00    |
| 323 ★                     | 6p, original gum (hinge remnant), fine (34)                                                                     | 550.00    |
| 324 🔾                     | 6p, centered cancel, fine. Very scarce(34)                                                                      | 550.00    |
| 325 ★                     | 1sh brown orange, large part original gum, very fine (36)                                                       | 850.00    |
| 326 ★国                    | 1892 ½p ON VERTICAL HALF OF 6p lilac & blue, TWO                                                                |           |
|                           | BLOCKS OF TEN, never hinged or lightly hinged, fine to very fine. S.G. 54. Not illustrated(41)                  | 550.00 1  |
| 327 △                     | ½p ON LEFT VERTICAL HALF OF 6p, "2" of "½" omitted,                                                             | 550.00+   |
| <i>321</i> \(\triangle \) | well tied by ST. LUCIA OCT 21 92 c.d.s. on small piece,                                                         |           |
|                           | very fine. S.G. 54d(41d)                                                                                        | 675.00    |
| 328 ⋈                     | 1p on 4p brown, S.G. type I, INVERTED SURCHARGE, very                                                           |           |
|                           | fine, tied by ST. LUCIA MR 9 93 c.d.s. on local cover                                                           |           |
|                           | (small tears, backflap missing) to Castries. Very rare.                                                         |           |
| 220                       | Signed Pemberton. S.G. 55b                                                                                      | 1,400.00+ |
| 329 ⋈                     | POSTAGE DUE, 1931 LAID PAPER; 1p black on gray blue,                                                            |           |
|                           | type I, PAIR AND TWO SINGLES, faults, fine appearance, tied by CASTRIES 12 MY 32 c.d.s. cancels on              |           |
|                           | envelope, 15 MY receiver on reverse. Rare. S.G. D1 (J1)                                                         | _         |
| 330 ⋈                     | 1p, FIVE COPIES, fine appearance, tied on envelope with                                                         |           |
|                           | similar markings. Not illustrated(J1)                                                                           | _         |
|                           |                                                                                                                 |           |
| 331                       | rO 1860 to 1898, collection of over 125 stamps, on pages, o.g. to                                               |           |
|                           | unused or used, excellent range of issues, including shades,                                                    |           |
|                           | one overprinted SPECIMEN in blue, surcharged including                                                          |           |
|                           | bisects, Dies A and B, also Postage Due 1933-47 1p on 2 covers, some with small faults though generally fine to |           |
|                           | very fine. Est. Cash Val. \$2,500                                                                               | _         |
|                           | , -,                                                                                                            |           |