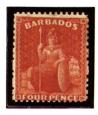

# **BARBADOS**

# (½p) Deep Green, S.G. 2

| 52 | 2 ★         | (½p), SHEET MARGIN COPY, original gum, large margins other sides, extremely fine                                                                                                                                       |                |
|----|-------------|------------------------------------------------------------------------------------------------------------------------------------------------------------------------------------------------------------------------|----------------|
| 53 | *           | (½p), SHEET MARGIN COPY, original gum, large margins                                                                                                                                                                   | _              |
| 54 | *           | other sides, extremely fine. Not illustrated                                                                                                                                                                           | _              |
| 55 | ★⊞          | tine                                                                                                                                                                                                                   | 400.00+        |
|    |             | (½p), BLOCK OF FOUR, original gum, full to huge margins all round, traces of gum toning, very fine                                                                                                                     | 800.00+        |
|    | 0           | (½p), mostly large margins all round, lightly cancelled, extremely fine. £300                                                                                                                                          | 400.00         |
| 57 | 0           | (½p), PAIR, full to huge margins, neat "1" in grid cancels, right stamp tiny margin tear well away from design, extremely fine. Ex T. Charlton Henry. £600+ (1)                                                        | 800.00+        |
| 58 | 0           | (½p) yellow green, PAIR, full to large margins all round, neat "1" in grid cancels, right stamp small internal tear, fine                                                                                              |                |
| 59 | ★⊞          | and scarce multiple. Ex T. Charlton Henry. S.G. 1 (1a) (1p) blue, (1p) dark blue, TOP SHEET MARGIN BLOCKS OF FOUR, original gum, full to large margins other sides, extremely fine. S.G. 3, 4. Not illustrated (2, 2a) | 2,500.00 +     |
| 60 | *           | (2p) grayish slate, portion of PAPERMAKER'S WATERMARK, original gum, margins all round, enormous three sides, fresh, fine. Very scarce. S.G. 4a. (3a)                                                                  | 300.00+        |
| 61 | 0           | (4p) brown red, large margins, neatly cancelled, extremely fine.<br>S.G. 5, £350(4)                                                                                                                                    | 750.00         |
| 62 | *           | PREPARED BUT NOT ISSUED; (2p) deep slate, original gum, large even margins, true rich color, extremely fine. S.G. 5b, £400                                                                                             | 500.00<br>unl. |
|    |             | WHITE PAPER                                                                                                                                                                                                            |                |
| 63 | *           | 1856-57 (½p) yellow green, PAIR, original gum, full to large margins, right stamp inclusion showing on reverse only, vivid color, very fine. Ex T. Charlton Henry. S.G. 7 (5a)                                         | 2,000.00+      |
| 64 | 0           | (1p) pale blue, STRIP OF THREE, full to enormous margins showing portion of adjoining stamp, lightly cancelled, light toning on reverse, otherwise very fine. Ex T. Charlton Henry.                                    |                |
| 65 | *           | S.G. 9, £210+                                                                                                                                                                                                          | 300.00+        |
| 66 | $\triangle$ | S.G. 11a, £700                                                                                                                                                                                                         | 1,100.00       |
| 67 | PP⊞         | small piece, extremely fine. £250. Not illustrated                                                                                                                                                                     | 250.00         |
| 68 | ★⊞          | S.G. 12aP                                                                                                                                                                                                              | _              |
|    |             | £520 +(9)                                                                                                                                                                                                              | 800.00+        |