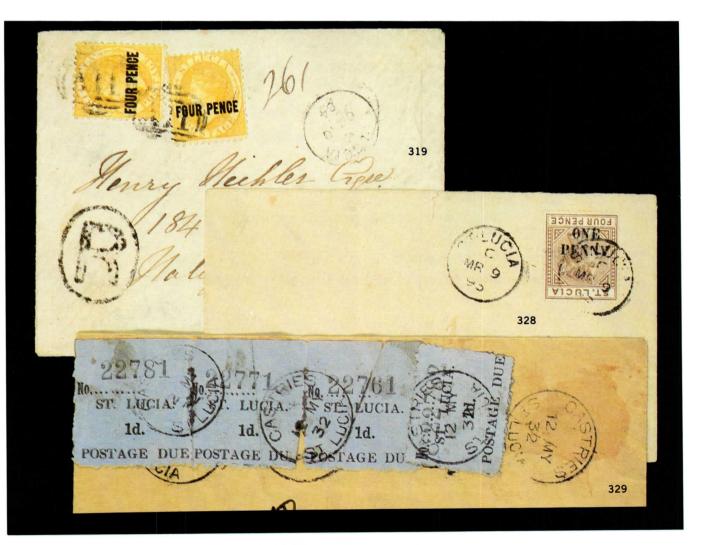

#### Used on Cover

| 12 ⋈ | Used to Nova Scotia: 1863 Watermarked Star 1p vermilion, fine, lightly cancelled on very clean printed Prices Current, bearing ANTIGUA MY 27 69 c.d.s. and St. Thomas May 29 transit on reverse. S.G. 7                                                                                                                                                                                                                                   | _        |
|------|-------------------------------------------------------------------------------------------------------------------------------------------------------------------------------------------------------------------------------------------------------------------------------------------------------------------------------------------------------------------------------------------------------------------------------------------|----------|
| 13 ⋈ | Used to Scotland: 6p blue green, TWO PAIRS, fine, lightly tied by "A02" cancellation on folded letter sheet (light water soiling), docketed front and back, ANTIGUA FE 25 70 c.d.s. and Mr 17 Glasgow receiver on reverse. S.G. 8 (4)                                                                                                                                                                                                     | _        |
| 14 ⋈ | 6p yellow green, PAIR, fine, clearly tied by "A02" cancellations on folded letter sheet (file fold breaking paper in places), docketed front and back, ANTIGUA JA 11 72 c.d.s. and Glasgow receiver on reverse. Ex T. Charlton Henry. S.G. 10                                                                                                                                                                                             | _        |
| 15 ⋈ | Used to New Brunswick: 1873 Watermarked Crown CC, Perf. 12½; 1p lake, VERTICAL STRIP OF FIVE, very fine, tied by clear "A02" strikes, ST-THOMAS AP 2 74 c.d.s and partial Halifax transit on reverse of small envelope (portion of front missing) to St. John, also bearing Antigua and St. John markings. Ex T. Charlton Henry. S.G. 13                                                                                                  | _        |
| 16 ⋈ | Used to United States: 1p vermilion, STRIP OF FIVE, right stamp clipped perforations, vivid color, fine to very fine, neatly cancelled on envelope bearing ms. "St. Thomas" and NEW YORK DUE 5 CTS. marking, Antigua and St. Thomas 1877 transits, blue Cincinnati MAR 30 receiver on reverse. Ex Judge Emerson. S.G. 14                                                                                                                  | _        |
| 17 ⋈ | Used to Great Britain: 6p blue green, VERTICAL PAIR, fine, tied by "A18" cancellations on folded letter sheet (file folds) to Liverpool, bearing ms. "11/4/74", ENGLISH HARBOR ANTIGUA AP 11 74 c.d.s. and receiver on reverse. S.G. 15                                                                                                                                                                                                   | _        |
| 18 ⋈ | 1873-79 Perforated 13 BISECT; 1p rose, right vertical half used as a ½p with a full 1p and CA 2½p red brown, all fine, tied by "A02" cancellations on small envelope to London, bearing ANTIGUA JU 26 83 c.d.s., red July 12 receiver on reverse. S.G. 16a, 16, 22                                                                                                                                                                        | 2632.50+ |
| 19 ⋈ | 1822-86 Watermarked Crown CA; ½p green, 1p rose, 2½p ultramarine, very fine, tied by ANTIGUA MA 16 88 c.d.s. cancels on small envelope, receiver on reverse. Not illustrated (12, 14, 18)                                                                                                                                                                                                                                                 | _        |
| 20 7 | ★○ 1863 to 1886, collection balance of over 100 stamps, on pages, o.g. to unused or used, an excellent range of these issues, including "A02" and A18" cancels, many shades, four stamps of Great Britain used in Antigua, 1p rose bisect on small piece with two 1p, 1sh violet overprinted SPECIMEN, few c.d.s. cancels, some faults though overall a fine to very fine group. S.G. 24-6, betw. 5 and 30. Est. Cash Val. \$1,000-1,5000 | _        |