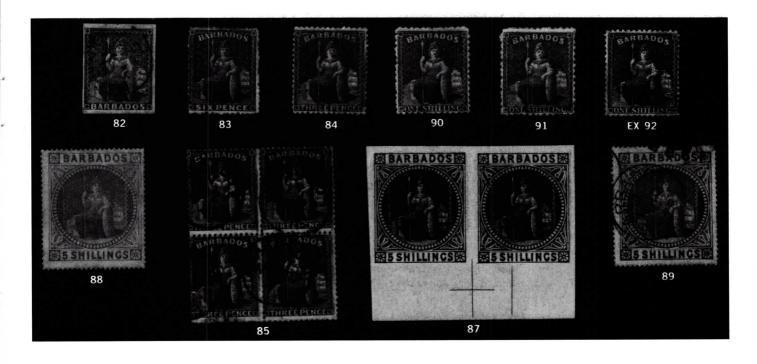

# **BARBADOS**

# UNWATERMARKED IMPERFORATE

# 1852-55 BLUED PAPER

# (½p) Deep Green, S.G. 2

| 52 | 2 ★         | (½p), SHEET MARGIN COPY, original gum, large margins other sides, extremely fine                                                                                                                                       |                |
|----|-------------|------------------------------------------------------------------------------------------------------------------------------------------------------------------------------------------------------------------------|----------------|
| 53 | *           | (½p), SHEET MARGIN COPY, original gum, large margins                                                                                                                                                                   | _              |
| 54 | *           | other sides, extremely fine. Not illustrated                                                                                                                                                                           | _              |
| 55 | ★⊞          | tine                                                                                                                                                                                                                   | 400.00+        |
|    |             | (½p), BLOCK OF FOUR, original gum, full to huge margins all round, traces of gum toning, very fine                                                                                                                     | 800.00+        |
|    | 0           | (½p), mostly large margins all round, lightly cancelled, extremely fine. £300                                                                                                                                          | 400.00         |
| 57 | 0           | (½p), PAIR, full to huge margins, neat "1" in grid cancels, right stamp tiny margin tear well away from design, extremely fine. Ex T. Charlton Henry. £600+ (1)                                                        | 800.00+        |
| 58 | 0           | (½p) yellow green, PAIR, full to large margins all round, neat "1" in grid cancels, right stamp small internal tear, fine                                                                                              |                |
| 59 | ★⊞          | and scarce multiple. Ex T. Charlton Henry. S.G. 1 (1a) (1p) blue, (1p) dark blue, TOP SHEET MARGIN BLOCKS OF FOUR, original gum, full to large margins other sides, extremely fine. S.G. 3, 4. Not illustrated (2, 2a) | 2,500.00 +     |
| 60 | *           | (2p) grayish slate, portion of PAPERMAKER'S WATERMARK, original gum, margins all round, enormous three sides, fresh, fine. Very scarce. S.G. 4a. (3a)                                                                  | 300.00+        |
| 61 | 0           | (4p) brown red, large margins, neatly cancelled, extremely fine.<br>S.G. 5, £350(4)                                                                                                                                    | 750.00         |
| 62 | *           | PREPARED BUT NOT ISSUED; (2p) deep slate, original gum, large even margins, true rich color, extremely fine. S.G. 5b, £400                                                                                             | 500.00<br>unl. |
|    |             | WHITE PAPER                                                                                                                                                                                                            |                |
| 63 | *           | 1856-57 (½p) yellow green, PAIR, original gum, full to large margins, right stamp inclusion showing on reverse only, vivid color, very fine. Ex T. Charlton Henry. S.G. 7 (5a)                                         | 2,000.00+      |
| 64 | 0           | (1p) pale blue, STRIP OF THREE, full to enormous margins showing portion of adjoining stamp, lightly cancelled, light toning on reverse, otherwise very fine. Ex T. Charlton Henry.                                    |                |
| 65 | *           | S.G. 9, £210+                                                                                                                                                                                                          | 300.00+        |
| 66 | $\triangle$ | S.G. 11a, £700                                                                                                                                                                                                         | 1,100.00       |
| 67 | PP⊞         | small piece, extremely fine. £250. Not illustrated                                                                                                                                                                     | 250.00         |
| 68 | ★⊞          | S.G. 12aP                                                                                                                                                                                                              | _              |
|    |             | £520 +(9)                                                                                                                                                                                                              | 800.00+        |