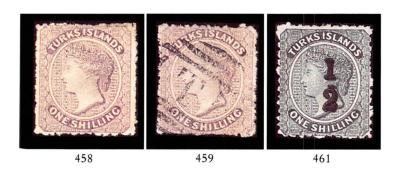

| 10,000.00                                                                                                       |
| 1sh, clear, light cancel, fine(6)                                                                                                                                                                                        | 3,750.00                                                                                                        |
|                                                                                                                                                                                                                          | CROWNED CIRCLE PAID AT TURKS ISLANDS and ms. "4", TURKS-ISLANDS JU 7 1858 c.d.s. on reverse, very fine and rare |



## 1881 SURCHARGED ISSUES

| 460 ★⊞ | UNWATERMARKED; ½p on 1sh slate blue, Setting 3, types b, S.G. 2 and 3, BLOCK OF SIX, with top pair reattached, showing long and short fraction bars, original gum (hinge  |                      |
|--------|---------------------------------------------------------------------------------------------------------------------------------------------------------------------------|----------------------|
| 461 ★  | remnants), fresh and fine. S.G. 9, £300+                                                                                                                                  | 420.00 +<br>6,500.00 |
|        | WATERMARKED SMALL STAR, S.G. 12-23