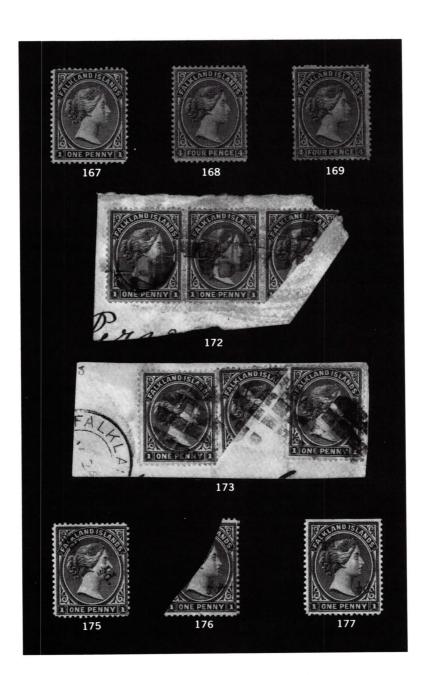

| 3,000.00  |
| 176 | *           | UPRIGHT WATERMARK; ½p on right diagonal half of 1p claret, part original gum, Stanley Gibbons handstamp on reverse, fine. S.G. 14(19E)                                                                                           | 850.00    |
| 177 | *           | <sup>1</sup> / <sub>2</sub> p on diagonal half of 1p claret, SEVERANCE<br>INCOMPLETE AT TOP RIGHT, SE at top, original gum,<br>extremely fine. S.G. 14 var(19E var.)                                                             | 1,700.00+ |
| 178 | *           | 1898 WATERMARKED CROWN CC; 2sh6p dark blue,<br>5sh brown red, original gum, fresh, very fine. S.G. 41, 42.<br>Not illustrated                                                                                                    | 750.00    |



## BISECTED 1p CLARET, S.G. 8a Used on Cover to Great Britain

| 179 ⊠ | 1886 1p claret, LEFT DIAGONAL HALF, used with 4p gray black, both fine, tied by bold cork cancels on Registered envelope, bearing FALKLAND ISLANDS MY 20 1891 c.d.s. Crown REGISTERED marking and London transit, Hammersmith receiver on reverse                                                                                 | 5,000.00+ |
|-------|-----------------------------------------------------------------------------------------------------------------------------------------------------------------------------------------------------------------------------------------------------------------------------------------------------------------------------------|-----------|
| 180 ⋈ | 1p, LEFT DIAGONAL HALF IN STRIP W