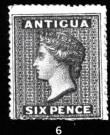

## 1862 SIX PENCE

|       | On unwatermarked, ungummed stamp paper                                                                                                                |           |
|-------|-------------------------------------------------------------------------------------------------------------------------------------------------------|-----------|
| 1 PP  | 6p black, TRIAL COLOR, margins all round, large three sides, very small thins, fine. S.G. 1TC(1TC)                                                    | _         |
| 2 PP⊞ | 6p, BLOCK OF FOUR, full to enormous margins all round, extremely fine (1TC)                                                                           | _         |
| 3 PP  | 6p green, PAIR, traces of original gum, margins all round, large three sides, right proof small thin, fine. S.G. 1P (1P)                              | _         |
| 4 PP⊞ | 6p, SHEET MARGIN BLOCK OF FOUR, mostly large margins other sides, very fine (1P)                                                                      | _         |
| 5 PP  | 1873-79 WATERMARKED CROWN CC; 2½p red brown, original gum, full to enormous margins, extremely fine. S.G. 19P(9P)                                     | _         |
|       | ISSUED STAMPS                                                                                                                                         |           |
| 6 ★   | 1862 UNWATERMARKED, PERF. 14 to 16; 6p blue green, large part original gum, tiny thin spot, rich color and fresh. S.G. 1                              | 1,600.00  |
| 7 ★   | 6p, VERTICAL PAIR, original gum, bottom stamp negligible gum wrinkle, brilliant fresh, fine. Very scarce multiple (1)                                 | 3,200.00+ |
| 8 ★   | 1863 WATERMARKED STAR; 1p rosy mauve, VERTICAL PAIR, original gum, very fine. S.G. 5, £200+ (2)                                                       | 320.00+   |
| 9 ★   | 6p yellow green, some original gum, small faults not mentioned in certificate, well centered and fresh. Exceedingly rare. Royal Cert. (1944). S.G. 10 | 5,250.00  |
| 10 ★  | 1873 WATERMARKED CROWN CC, PERF. 12½; 6p blue green, large part original gum, intense color, extremely fine. S.G. 15                                  | 1,000.00  |
| 11 ★  | 1873-79 PERFORATED 14; 4p blue, original gum, extremely fine                                                                                          | 650.00    |