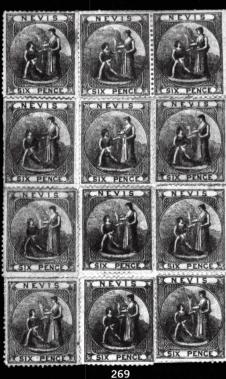

## 1862 SIX PENCE

|       | On unwatermarked, ungummed stamp paper                                                                                                                |           |
|-------|-------------------------------------------------------------------------------------------------------------------------------------------------------|-----------|
| 1 PP  | 6p black, TRIAL COLOR, margins all round, large three sides, very small thins, fine. S.G. 1TC(1TC)                                                    | _         |
| 2 PP⊞ | 6p, BLOCK OF FOUR, full to enormous margins all round, extremely fine (1TC)                                                                           | _         |
| 3 PP  | 6p green, PAIR, traces of original gum, margins all round, large three sides, right proof small thin, fine. S.G. 1P (1P)                              | _         |
| 4 PP⊞ | 6p, SHEET MARGIN BLOCK OF FOUR, mostly large margins other sides, very fine (1P)                                                                      | _         |
| 5 PP  | 1873-79 WATERMARKED CROWN CC; 2½p red brown, original gum, full to enormous margins, extremely fine. S.G. 19P(9P)                                     | _         |
|       | ISSUED STAMPS                                                                                                                                         |           |
| 6 ★   | 1862 UNWATERMARKED, PERF. 14 to 16; 6p blue green, large part original gum, tiny thin spot, rich color and fresh. S.G. 1                              | 1,600.00  |
| 7 ★   | 6p, VERTICAL PAIR, original gum, bottom stamp negligible gum wrinkle, brilliant fresh, fine. Very scarce multiple (1)                                 | 3,200.00+ |
| 8 ★   | 1863 WATERMARKED STAR; 1p rosy mauve, VERTICAL PAIR, original gum, very fine. S.G. 5, £200+ (2)                                                       | 320.00+   |
| 9 ★   | 6p yellow green, some original gum, small faults not mentioned in certificate, well centered and fresh. Exceedingly rare. Royal Cert. (1944). S.G. 10 | 5,250.00  |
| 10 ★  | 1873 WATERMARKED CROWN CC, PERF. 12½; 6p blue green, large part original gum, intense color, extremely fine. S.G. 15                                  | 1,000.00  |
| 11 ★  | 1873-79 PERFORATED 14; 4p blue, original gum, extremely fine                                                                                          | 650.00    |