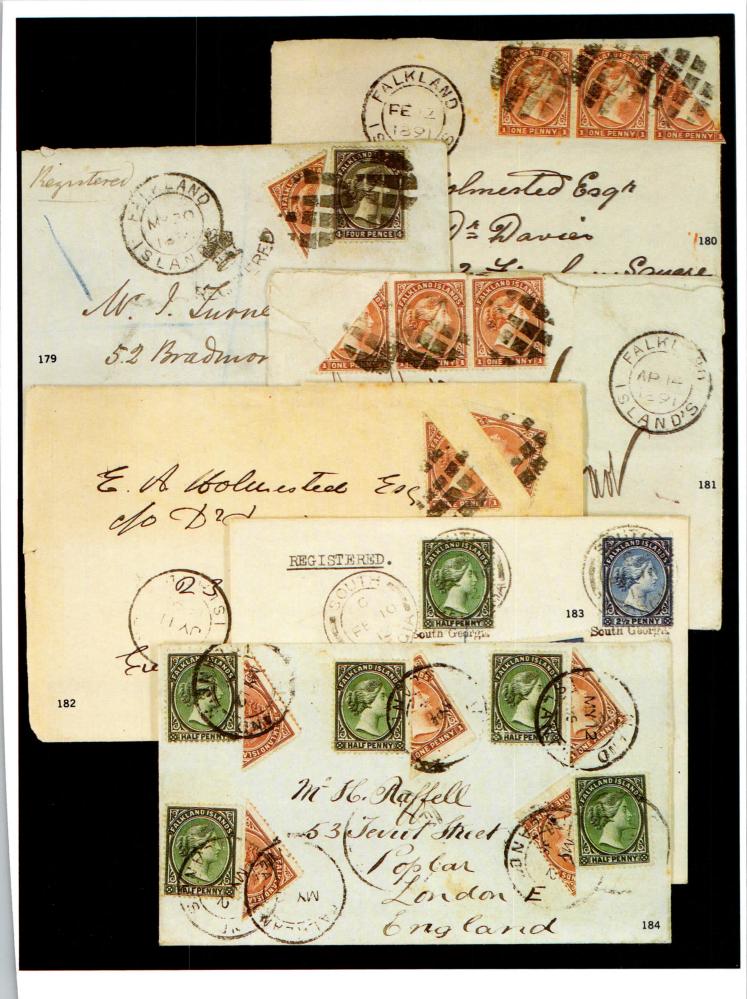

ceiver on reverse                                                                            | _         |
| 184 ⋈ | 1891 SIDEWAYS WATERMARK; ½p ON DIAGONAL HALF OF 1p used with ½p green, FIVE COPIES OF EACH, fine, tied by FALKLAND ISLANDS MY 12 1891 c.d.s cancels on envelope, no backflap. S.G. 13                                                                                                                                             | 2,500.00+ |
| 185   | ★○ 1878 to 1914, collection balance of over 75 stamps, on pages, o.g. to unused, few used, including the unwatermarked first issue, watermarked CA with many shades, one overprinted SPECIMEN, several surcharged bisects, few reference, mixed condition. S.G. betw. 1 and 71. Est. Cash Val. \$750-1,000 (betw. 1 and 37, etc.) | _         |



# GRENADA

| 186 | *           | 1861 UNWATERMARKED, ROUGH PERF. 14 to 16; 1p blue green, unused, centered and brilliant fresh, very fine. Rare. S.G. 1(1a)                                                                                                                                                                                  | 5,000.00  |
|-----|-------------|-------------------------------------------------------------------------------------------------------------------------------------------------------------------------------------------------------------------------------------------------------------------------------------------------------------|-----------|
| 187 | PP⊞         | IMPERFORATE PLATE PROOF; 6p rose, BLOCK OF FOUR, ungummed, mostly large margins all round, to