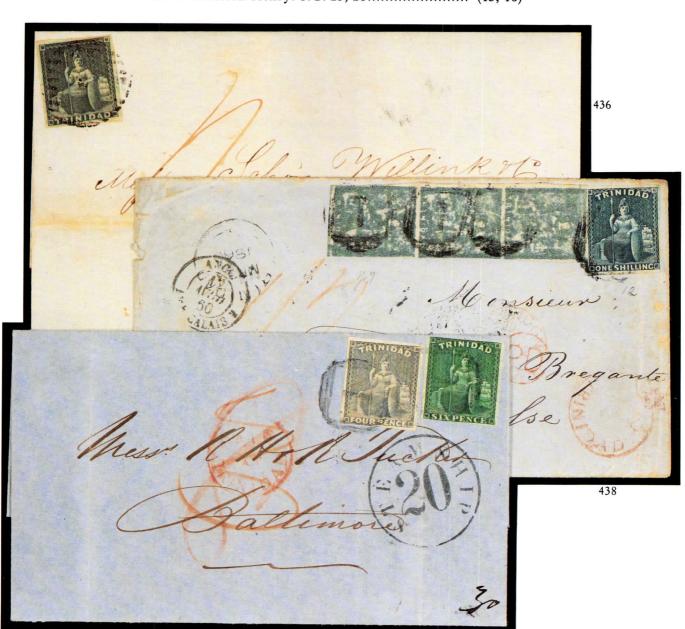

#### Used on Cover

| 12 ⋈ | Used to Nova Scotia: 1863 Watermarked Star 1p vermilion, fine, lightly cancelled on very clean printed Prices Current, bearing ANTIGUA MY 27 69 c.d.s. and St. Thomas May 29 transit on reverse. S.G. 7                                                                                                                                                                                                                                   | _        |
|------|-------------------------------------------------------------------------------------------------------------------------------------------------------------------------------------------------------------------------------------------------------------------------------------------------------------------------------------------------------------------------------------------------------------------------------------------|----------|
| 13 ⋈ | Used to Scotland: 6p blue green, TWO PAIRS, fine, lightly tied by "A02" cancellation on folded letter sheet (light water soiling), docketed front and back, ANTIGUA FE 25 70 c.d.s. and Mr 17 Glasgow receiver on reverse. S.G. 8 (4)                                                                                                                                                                                                     | _        |
| 14 ⋈ | 6p yellow green, PAIR, fine, clearly tied by "A02" cancellations on folded letter sheet (file fold breaking paper in places), docketed front and back, ANTIGUA JA 11 72 c.d.s. and Glasgow receiver on reverse. Ex T. Charlton Henry. S.G. 10                                                                                                                                                                                             | _        |
| 15 ⋈ | Used to New Brunswick: 1873 Watermarked Crown CC, Perf. 12½; 1p lake, VERTICAL STRIP OF FIVE, very fine, tied by clear "A02" strikes, ST-THOMAS AP 2 74 c.d.s and partial Halifax transit on reverse of small envelope (portion of front missing) to St. John, also bearing Antigua and St. John markings. Ex T. Charlton Henry. S.G. 13                                                                                                  | _        |
| 16 ⋈ | Used to United States: 1p vermilion, STRIP OF FIVE, right stamp clipped perforations, vivid color, fine to very fine, neatly cancelled on envelope bearing ms. "St. Thomas" and NEW YORK DUE 5 CTS. marking, Antigua and St. Thomas 1877 transits, blue Cincinnati MAR 30 receiver on reverse. Ex Judge Emerson. S.G. 14                                                                                                                  | _        |
| 17 ⋈ | Used to Great Britain: 6p blue green, VERTICAL PAIR, fine, tied by "A18" cancellations on folded letter sheet (file folds) to Liverpool, bearing ms. "11/4/74", ENGLISH HARBOR ANTIGUA AP 11 74 c.d.s. and receiver on reverse. S.G. 15                                                                                                                                                                                                   | _        |
| 18 ⋈ | 1873-79 Perforated 13 BISECT; 1p rose, right vertical half used as a ½p with a full 1p and CA 2½p red brown, all fine, tied by "A02" cancellations on small envelope to London, bearing ANTIGUA JU 26 83 c.d.s., red July 12 receiver on reverse. S.G. 16a, 16, 22                                                                                                                                                                        | 2632.50+ |
| 19 ⋈ | 1822-86 Watermarked Crown CA; ½p green, 1p rose, 2½p ultramarine, very fine, tied by ANTIGUA MA 16 88 c.d.s. cancels on small envelope, receiver on reverse. Not illustrated (12, 14, 18)                                                                                                                                                                                                                                                 | _        |
| 20 7 | ★○ 1863 to 1886, collection balance of over 100 stamps, on pages, o.g. to unused or used, an excellent range of these issues, including "A02" and A18" cancels, many shades, four stamps of Great Britain used in Antigua, 1p rose bisect on small piece with two 1p, 1sh violet overprinted SPECIMEN, few c.d.s. cancels, some faults though overall a fine to very fine group. S.G. 24-6, betw. 5 and 30. Est. Cash Val. \$1,000-1,5000 | _        |