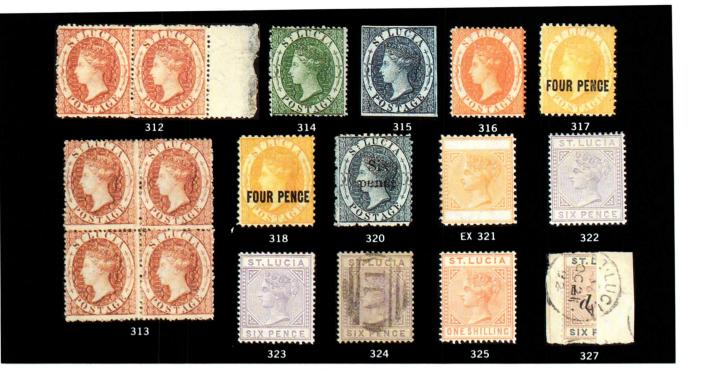

# **BARBADOS**

# UNWATERMARKED IMPERFORATE

# 1852-55 BLUED PAPER

# (½p) Deep Green, S.G. 2

| 52 | 2 ★         | (½p), SHEET MARGIN COPY, original gum, large margins other sides, extremely fine                                                                                                                                       |                |
|----|-------------|------------------------------------------------------------------------------------------------------------------------------------------------------------------------------------------------------------------------|----------------|
| 53 | *           | (½p), SHEET MARGIN COPY, original gum, large margins                                                                                                                                                                   | _              |
| 54 | *           | other sides, extremely fine. Not illustrated                                                                                                                                                                           | _              |
| 55 | ★⊞          | tine                                                                                                                                                                                                                   | 400.00+        |
|    |             | (½p), BLOCK OF FOUR, original gum, full to huge margins all round, traces of gum toning, very fine                                                                                                                     | 800.00+        |
|    | 0           | (½p), mostly large margins all round, lightly cancelled, extremely fine. £300                                                                                                                                          | 400.00         |
| 57 | 0           | (½p), PAIR, full to huge margins, neat "1" in grid cancels, right stamp tiny margin tear well away from design, extremely fine. Ex T. Charlton Henry. £600+ (1)                                                        | 800.00+        |
| 58 | 0           | (½p) yellow green, PAIR, full to large margins all round, neat "1" in grid cancels, right stamp small internal tear, fine                                                                                              |                |
| 59 | ★⊞          | and scarce multiple. Ex T. Charlton Henry. S.G. 1 (1a) (1p) blue, (1p) dark blue, TOP SHEET MARGIN BLOCKS OF FOUR, original gum, full to large margins other sides, extremely fine. S.G. 3, 4. Not illustrated (2, 2a) | 2,500.00 +     |
| 60 | *           | (2p) grayish slate, portion of PAPERMAKER'S WATERMARK, original gum, margins all round, enormous three sides, fresh, fine. Very scarce. S.G. 4a. (3a)                                                                  | 300.00+        |
| 61 | 0           | (4p) brown red, large margins, neatly cancelled, extremely fine.<br>S.G. 5, £350(4)                                                                                                                                    | 750.00         |
| 62 | *           | PREPARED BUT NOT ISSUED; (2p) deep slate, original gum, large even margins, true rich color, extremely fine. S.G. 5b, £400                                                                                             | 500.00<br>unl. |
|    |             | WHITE PAPER                                                                                                                                                                                                            |                |
| 63 | *           | 1856-57 (½p) yellow green, PAIR, original gum, full to large margins, right stamp inclusion showing on reverse only, vivid color, very fine. Ex T. Charlton Henry. S.G. 7 (5a)                                         | 2,000.00+      |
| 64 | 0           | (1p) pale blue, STRIP OF THREE, full to enormous margins showing portion of adjoining stamp, lightly cancelled, light toning on reverse, otherwise very fine. Ex T. Charlton Henry.                                    |                |
| 65 | *           | S.G. 9, £210+                                                                                                                                                                                                          | 300.00+        |
| 66 | $\triangle$ | S.G. 11a, £700                                                                                                                                                                                                         | 1,100.00       |
| 67 | PP⊞         | small piece, extremely fine. £250. Not illustrated                                                                                                                                                                     | 250.00         |
| 68 | ★⊞          | S.G. 12aP                                                                                                                                                                                                              | _              |
|    |             | £520 +(9)                                                                                                                                                                                                              | 800.00+        |