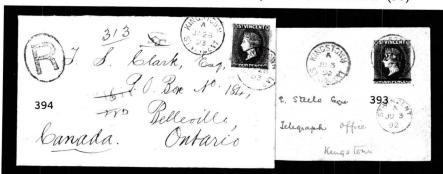

#### Used on Cover

| 12 ⋈ | Used to Nova Scotia: 1863 Watermarked Star 1p vermilion, fine, lightly cancelled on very clean printed Prices Current, bearing ANTIGUA MY 27 69 c.d.s. and St. Thomas May 29 transit on reverse. S.G. 7                                                                                                                                                                                                                                   | _        |
|------|-------------------------------------------------------------------------------------------------------------------------------------------------------------------------------------------------------------------------------------------------------------------------------------------------------------------------------------------------------------------------------------------------------------------------------------------|----------|
| 13 ⋈ | Used to Scotland: 6p blue green, TWO PAIRS, fine, lightly tied by "A02" cancellation on folded letter sheet (light water soiling), docketed front and back, ANTIGUA FE 25 70 c.d.s. and Mr 17 Glasgow receiver on reverse. S.G. 8 (4)                                                                                                                                                                                                     | _        |
| 14 ⋈ | 6p yellow green, PAIR, fine, clearly tied by "A02" cancellations on folded letter sheet (file fold breaking paper in places), docketed front and back, ANTIGUA JA 11 72 c.d.s. and Glasgow receiver on reverse. Ex T. Charlton Henry. S.G. 10                                                                                                                                                                                             | _        |
| 15 ⋈ | Used to New Brunswick: 1873 Watermarked Crown CC, Perf. 12½; 1p lake, VERTICAL STRIP OF FIVE, very fine, tied by clear "A02" strikes, ST-THOMAS AP 2 74 c.d.s and partial Halifax transit on reverse of small envelope (portion of front missing) to St. John, also bearing Antigua and St. John markings. Ex T. Charlton Henry. S.G. 13                                                                                                  | _        |
| 16 ⋈ | Used to United States: 1p vermilion, STRIP OF FIVE, right stamp clipped perforations, vivid color, fine to very fine, neatly cancelled on envelope bearing ms. "St. Thomas" and NEW YORK DUE 5 CTS. marking, Antigua and St. Thomas 1877 transits, blue Cincinnati MAR 30 receiver on reverse. Ex Judge Emerson. S.G. 14                                                                                                                  | _        |
| 17 ⋈ | Used to Great Britain: 6p blue green, VERTICAL PAIR, fine, tied by "A18" cancellations on folded letter sheet (file folds) to Liverpool, bearing ms. "11/4/74", ENGLISH HARBOR ANTIGUA AP 11 74 c.d.s. and receiver on reverse. S.G. 15                                                                                                                                                                                                   | _        |
| 18 ⋈ | 1873-79 Perforated 13 BISECT; 1p rose, right vertical half used as a ½p with a full 1p and CA 2½p red brown, all fine, tied by "A02" cancellations on small envelope to London, bearing ANTIGUA JU 26 83 c.d.s., red July 12 receiver on reverse. S.G. 16a, 16, 22                                                                                                                                                                        | 2632.50+ |
| 19 ⋈ | 1822-86 Watermarked Crown CA; ½p green, 1p rose, 2½p ultramarine, very fine, tied by ANTIGUA MA 16 88 c.d.s. cancels on small envelope, receiver on reverse. Not illustrated (12, 14, 18)                                                                                                                                                                                                                                                 | _        |
| 20 7 | ★○ 1863 to 1886, collection balance of over 100 stamps, on pages, o.g. to unused or used, an excellent range of these issues, including "A02" and A18" cancels, many shades, four stamps of Great Britain used in Antigua, 1p rose bisect on small piece with two 1p, 1sh violet overprinted SPECIMEN, few c.d.s. cancels, some faults though overall a fine to very fine group. S.G. 24-6, betw. 5 and 30. Est. Cash Val. \$1,000-1,5000 | _        |