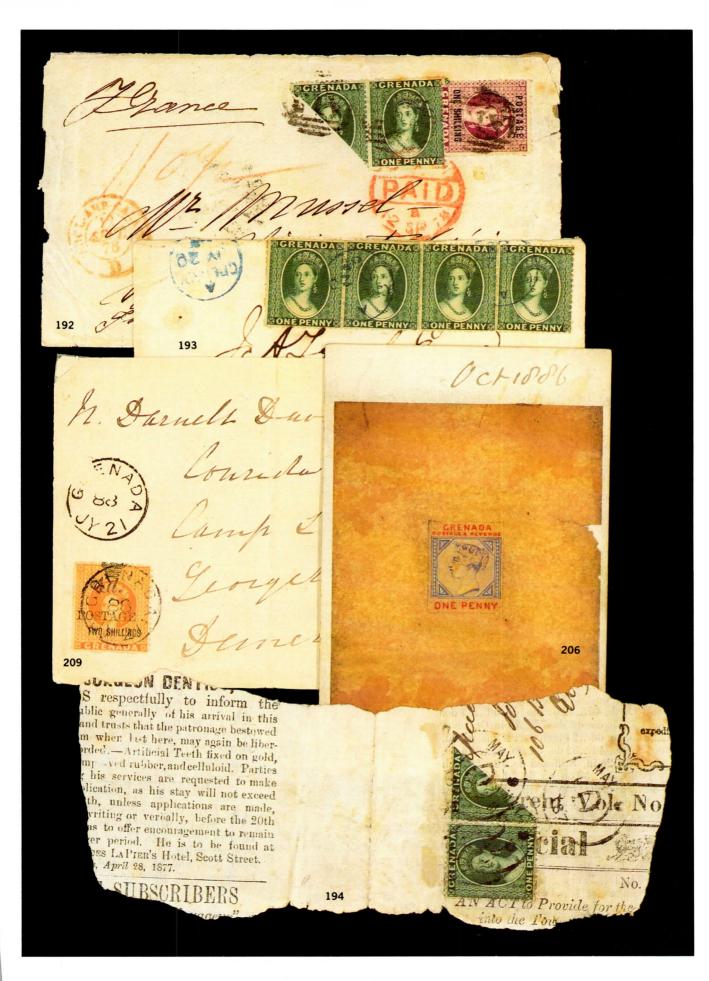

| -         |
| 194 | $\triangle$ | 1873 UNWATERMARKED LARGE STAR; 1p blue green,<br>LEFT DIAGONAL HALF, used with 1p (tear) and tied by<br>MAY 187(7) c.d.s. cancels on portion of Newspaper, faults,<br>fine appearance. Rare. As diagonal half used on cover                                                                                 |           |
|     |             | \$9,000. S.G. 14a, £6,000(7Ab)                                                                                                                                                                                                                                                                              | _         |





#### 1875-81 REVENUE STAMPS

| 195 ★  | SURCHARGED IN BLACK; 2½p lake, IMPERFORATE PAIR, original gum, full to huge margins other sides, rich color, extremely fine. S.G. 22a(9a)                                                                                          | 600.00    |
|--------|------------------------------------------------------------------------------------------------------------------------------------------------------------------------------------------------------------------------------------|-----------|
| 196 ★  | SURCHARGED IN DARK BLUE; 1sh purple, large part original gum, fresh, fine. S.G. 13, £600(11)                                                                                                                                       | 1,000.00  |
| 197 () | 1s