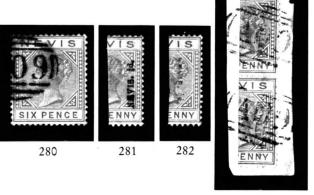

#### Used on Cover

| 12 ⋈ | Used to Nova Scotia: 1863 Watermarked Star 1p vermilion, fine, lightly cancelled on very clean printed Prices Current, bearing ANTIGUA MY 27 69 c.d.s. and St. Thomas May 29 transit on reverse. S.G. 7                                                                                                                                                                                                                                   | _        |
|------|-------------------------------------------------------------------------------------------------------------------------------------------------------------------------------------------------------------------------------------------------------------------------------------------------------------------------------------------------------------------------------------------------------------------------------------------|----------|
| 13 ⋈ | Used to Scotland: 6p blue green, TWO PAIRS, fine, lightly tied by "A02" cancellation on folded letter sheet (light water soiling), docketed front and back, ANTIGUA FE 25 70 c.d.s. and Mr 17 Glasgow receiver on reverse. S.G. 8 (4)                                                                                                                                                                                                     | _        |
| 14 ⋈ | 6p yellow green, PAIR, fine, clearly tied by "A02" cancellations on folded letter sheet (file fold breaking paper in places), docketed front and back, ANTIGUA JA 11 72 c.d.s. and Glasgow receiver on reverse. Ex T. Charlton Henry. S.G. 10                                                                                                                                                                                             | _        |
| 15 ⋈ | Used to New Brunswick: 1873 Watermarked Crown CC, Perf. 12½; 1p lake, VERTICAL STRIP OF FIVE, very fine, tied by clear "A02" strikes, ST-THOMAS AP 2 74 c.d.s and partial Halifax transit on reverse of small envelope (portion of front missing) to St. John, also bearing Antigua and St. John markings. Ex T. Charlton Henry. S.G. 13                                                                                                  | _        |
| 16 ⋈ | Used to United States: 1p vermilion, STRIP OF FIVE, right stamp clipped perforations, vivid color, fine to very fine, neatly cancelled on envelope bearing ms. "St. Thomas" and NEW YORK DUE 5 CTS. marking, Antigua and St. Thomas 1877 transits, blue Cincinnati MAR 30 receiver on reverse. Ex Judge Emerson. S.G. 14                                                                                                                  | _        |
| 17 ⋈ | Used to Great Britain: 6p blue green, VERTICAL PAIR, fine, tied by "A18" cancellations on folded letter sheet (file folds) to Liverpool, bearing ms. "11/4/74", ENGLISH HARBOR ANTIGUA AP 11 74 c.d.s. and receiver on reverse. S.G. 15                                                                                                                                                                                                   | _        |
| 18 ⋈ | 1873-79 Perforated 13 BISECT; 1p rose, right vertical half used as a ½p with a full 1p and CA 2½p red brown, all fine, tied by "A02" cancellations on small envelope to London, bearing ANTIGUA JU 26 83 c.d.s., red July 12 receiver on reverse. S.G. 16a, 16, 22                                                                                                                                                                        | 2632.50+ |
| 19 ⋈ | 1822-86 Watermarked Crown CA; ½p green, 1p rose, 2½p ultramarine, very fine, tied by ANTIGUA MA 16 88 c.d.s. cancels on small envelope, receiver on reverse. Not illustrated (12, 14, 18)                                                                                                                                                                                                                                                 | _        |
| 20 7 | ★○ 1863 to 1886, collection balance of over 100 stamps, on pages, o.g. to unused or used, an excellent range of these issues, including "A02" and A18" cancels, many shades, four stamps of Great Britain used in Antigua, 1p rose bisect on small piece with two 1p, 1sh violet overprinted SPECIMEN, few c.d.s. cancels, some faults though overall a fine to very fine group. S.G. 24-6, betw. 5 and 30. Est. Cash Val. \$1,000-1,5000 | _        |