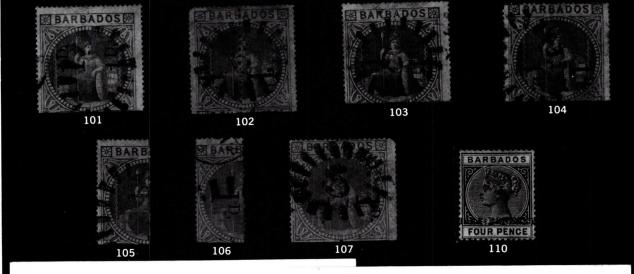

|          |
| 105 🔾 | 1p on left half of 5sh, surcharge reading up, small portion of PAPERMAKER'S WATERMARK, neat red cancel, very fine                                                        | 1,850.00 |
| 106 🔾 | 1p on left half of 5sh, surcharge reading down, lightly cancelled, small tear, fine appearance                                                                           | 1,850.00 |
| 107 🔾 | 1p on half of 5sh, surcharge reading down, UNSEVERED PAIR, centered numeral cancel, faults including pinhole, fine appearance and rare. S.G. 88a                         | 8,500.00 |
|       | · · · · · · · · · · · · · · · · · · ·                                                                                                                                    |          |



30JAN82

REFORE HARDENING

2 FEB 92

BEFORE HARDENING





| 108 DP         | 1882-85 MASTER DIE PROOF; Victoria, Scott design "A6" with blank value tablet, black on glazed card, 92½x61mm, handstamped BEFORE HARDENING and blue 30 JAN 82, very fine. S.G. 89DP. Illustrated on previous page. (60DP) 1892-1903 MASTER DIE PROOF; Badge of Colony Vignette with uncleared surrounds, black on glazed card, 93x61mm, handstamped BEFORE HARDENING and blue 2 FEB 92, extremely fine. S.G. 105DP. Illustrated on previous page | _        |
|----------------|---------------------------------------------------------------------------------------------------------------------------------------------------------------------------------------------------------------------------------------------------------------