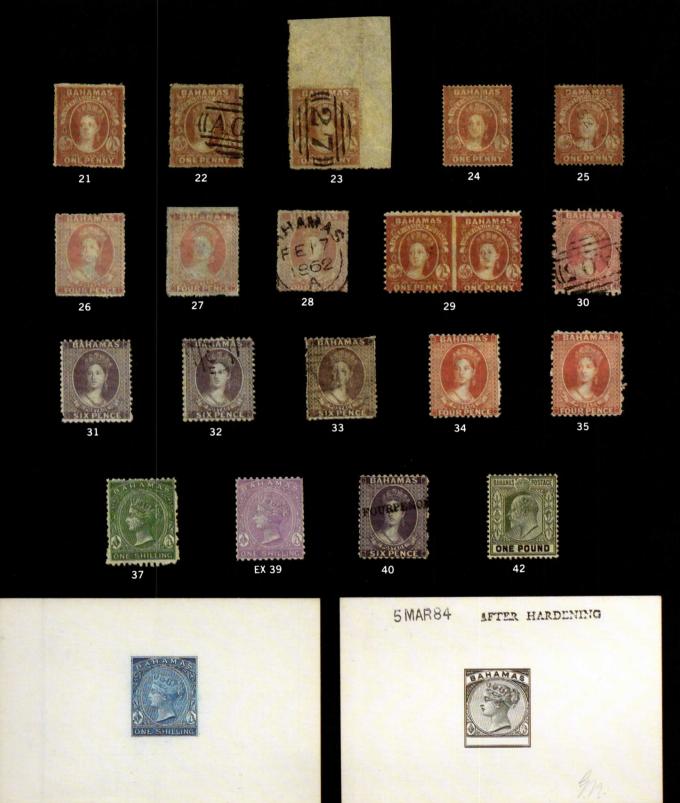

# UNWATERMARKED

# 1861 ROUGH PERFORATIONS 14 to 16, S.G. 4, 5

| 21 ★         | 1p lake, original gum, fine(2)                                                                                                                                                                           | 1,250.00  |
|--------------|----------------------------------------------------------------------------------------------------------------------------------------------------------------------------------------------------------|-----------|
| 22 🔾         | 1p, neatly cancelled, very fine(2)                                                                                                                                                                       | 500.00    |
| 23 🔾         | 1p, SHEET MARGIN CORNER COPY, clear, neat "27" cancel, small part of cancel breaks paper, fine (2)                                                                                                       | _         |
| 24 ★         | 1p lake, CLEAN CUT PERFORATIONS, part original gum, tiny thin spot, perfectly centered and very fine. S.G. 3, £2,000                                                                                     | 2,000.00  |
| 25 🔾         | 1p, portion of clear 1862 dated cancel, fine. £650 (2a)                                                                                                                                                  | 1,100.00  |
| 26 ★         | 4p dull rose, original gum, extremely fine(3)                                                                                                                                                            | 2,500.00  |
| 27 ★         | 4p, SHEET MARGIN COPY, large part original gum, fine. (3)                                                                                                                                                | 2,500.00  |
| 28 🔾         | 4p, centered circular dated cancel, fine(3)                                                                                                                                                              | 750.00    |
| 29 ★         | 1862 PERFORATED 11½; 1p lake, IMPERFORATE BETWEEN PAIR, original gum, barest trace of toning, fresh, fine. Rare. S.G. 7 var., unl                                                                        | 12,000.00 |
| 30 🔾         | 1862 PERFORATED 12 COMPOUND WITH 11; 4p dull rose, partial PAPERMAKER'S WATERMARK, neatly cancelled, fine. Signed Pemberton. S.G. 14, £1,700                                                             | unl.      |
| 31 ★         | PERFORATED 13; 6p gray violet, original gum, fresh,                                                                                                                                                      |           |
| 22 (         | extremely fine. S.G. 19, £2,750(10)                                                                                                                                                                      | 4,250.00  |
| 32 ()        | 6p, lightly cancelled, very fine(10)                                                                                                                                                                     | 500.00    |
| 33 ○<br>34 ★ | 6p lilac, lightly cancelled, very fine. S.G. 19a, £500                                                                                                                                                   | 500.00    |
|              | (13a)                                                                                                                                                                                                    | 550.00    |
| 35 ★         | 4p, original gum, fresh, very fine(13a)                                                                                                                                                                  | 550.00    |
| 36 DP        | DIE PROOF; 1sh deep blue, TRIAL COLOR on glazed card, 93x61½mm, extremely fine. S.G. 32TC                                                                                                                | _         |
| 37 ★         | 1sh green, original gum, negligible gum creasing, rich color, fine. S.G. 32, £2,000(15)                                                                                                                  | 3,500.00  |
| 38 ★★[       | BPERFORATED 14; 1sh green, CORNER CONTROL AND PART IMPRINT BLOCK OF EIGHTEEN, never hinged, negligible selvage fault, very fine. S.G. 39. Not illustrated  (19)                                          | 216.00+   |
| 39 PP        | 1882-98 TRIAL COLOR PLATE PROOFS; ONE SHILLING on Watermarked Crown CA gummed stamp paper, perforated 12, six different colors, one with blunted perforations, fresh, fine to very fine (22, 23TC vars.) | _         |
| 40 ★         | 1883 WATERMARKED CROWN CC; 4p on 6p violet, large part original gum, brilliant fresh, fine. S.G. 45 (26)                                                                                                 | 1,000.00  |
| 41 DP        | 1884-90 MASTER DIE PROOF; Scott design "A5" black with<br>blank value tablet on glazed card, 92½x61mm, dated 5<br>MAR 84 and handstamped AFTER HARDENING, light<br>ink initials, very fine. S.G. 47DP    | _         |
| 42 ★         | 1902 WATERMARKED CROWN CA; Edward VII £1 green & black, very fine. S.G. 68(43)                                                                                                                           | 600.00    |
|              |                                                                                                                                                                                                          |           |