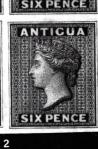

# **BRITISH WEST INDIES**

SEPTEMBER 12, 1990
In New York

## 1862 SIX PENCE

|       | On unwatermarked, ungummed stamp paper                                                                                                                |           |
|-------|-------------------------------------------------------------------------------------------------------------------------------------------------------|-----------|
| 1 PP  | 6p black, TRIAL COLOR, margins all round, large three sides, very small thins, fine. S.G. 1TC(1TC)                                                    | _         |
| 2 PP⊞ | 6p, BLOCK OF FOUR, full to enormous margins all round, extremely fine (1TC)                                                                           | _         |
| 3 PP  | 6p green, PAIR, traces of original gum, margins all round, large three sides, right proof small thin, fine. S.G. 1P (1P)                              | _         |
| 4 PP⊞ | 6p, SHEET MARGIN BLOCK OF FOUR, mostly large margins other sides, very fine (1P)                                                                      | _         |
| 5 PP  | 1873-79 WATERMARKED CROWN CC; 2½p red brown, original gum, full to enormous margins, extremely fine. S.G. 19P(9P)                                     | _         |
|       | ISSUED STAMPS                                                                                                                                         |           |
| 6 ★   | 1862 UNWATERMARKED, PERF. 14 to 16; 6p blue green, large part original gum, tiny thin spot, rich color and fresh. S.G. 1                              | 1,600.00  |
| 7 ★   | 6p, VERTICAL PAIR, original gum, bottom stamp negligible gum wrinkle, brilliant fresh, fine. Very scarce multiple (1)                                 | 3,200.00+ |
| 8 ★   | 1863 WATERMARKED STAR; 1p rosy mauve, VERTICAL PAIR, original gum, very fine. S.G. 5, £200+ (2)                                                       | 320.00+   |
| 9 ★   | 6p yellow green, some original gum, small faults not mentioned in certificate, well centered and fresh. Exceedingly rare. Royal Cert. (1944). S.G. 10 | 5,250.00  |
| 10 ★  | 1873 WATERMARKED CROWN CC, PERF. 12½; 6p blue green, large part original gum, intense color, extremely fine. S.G. 15                                  | 1,000.00  |
| 11 ★  | 1873-79 PERFORATED 14; 4p blue, original gum, extremely fine                                                                                          | 650.00    |