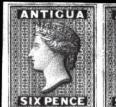

# IMPERFORATE PLATE PROOFS

## 1862 SIX PENCE

|       | On unwatermarked, ungummed stamp paper                                                                                                                |           |
|-------|-------------------------------------------------------------------------------------------------------------------------------------------------------|-----------|
| 1 PP  | 6p black, TRIAL COLOR, margins all round, large three sides, very small thins, fine. S.G. 1TC(1TC)                                                    | _         |
| 2 PP⊞ | 6p, BLOCK OF FOUR, full to enormous margins all round, extremely fine (1TC)                                                                           | _         |
| 3 PP  | 6p green, PAIR, traces of original gum, margins all round, large three sides, right proof small thin, fine. S.G. 1P (1P)                              | _         |
| 4 PP⊞ | 6p, SHEET MARGIN BLOCK OF FOUR, mostly large margins other sides, very fine (1P)                                                                      | _         |
| 5 PP  | 1873-79 WATERMARKED CROWN CC; 2½p red brown, original gum, full to enormous margins, extremely fine. S.G. 19P(9P)                                     | _         |
|       | ISSUED STAMPS                                                                                                                                         |           |
| 6 ★   | 1862 UNWATERMARKED, PERF. 14 to 16; 6p blue green, large part original gum, tiny thin spot, rich color and fresh. S.G. 1                              | 1,600.00  |
| 7 ★   | 6p, VERTICAL PAIR, original gum, bottom stamp negligible gum wrinkle, brilliant fresh, fine. Very scarce multiple (1)                                 | 3,200.00+ |
| 8 ★   | 1863 WATERMARKED STAR; 1p rosy mauve, VERTICAL PAIR, original gum, very fine. S.G. 5, £200+ (2)                                                       | 320.00+   |
| 9 ★   | 6p yellow green, some original gum, small faults not mentioned in certificate, well centered and fresh. Exceedingly rare. Royal Cert. (1944). S.G. 10 | 5,250.00  |
| 10 ★  | 1873 WATERMARKED CROWN CC, PERF. 12½; 6p blue green, large part original gum, intense color, extremely fine. S.G. 15                                  | 1,000.00  |
| 11 ★  | 1873-79 PERFORATED 14; 4p blue, original gum, extremely fine                                                                                          | 650.00    |