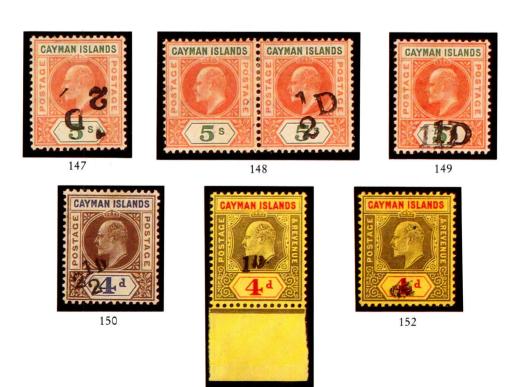

- (c) Quality. Any lot which a purchaser considers to be incorrectly described may be returned to Harmers within two weeks of its receipt by such purchaser ("Returning Purchaser"), provided, however, that the same is received by Harmers within four weeks of the date of the auction; however, Harmers may, in its discretion, refuse acceptance of such returned lot. If an opinion of a generally recognized authority is desired, the period of time within which a lot must be received by Harmers will be extended in accordance with Condition of Sale 8. In the event that a dispute cannot be resolved by reference to a generally recognized authority, and Harmers thereupon undertakes to re-offer the lot with a description identical to the description disputed, the Returning Purchaser shall be liable for the deficiency, if any, between the proceeds of the sale to the Returning Purchaser and the proceeds of a sale to a subsequent purchaser, as well as for all costs and expenses of the re-sale, including commission, and all incidental damages. Any lot, the description of which is disputed, must be returned intact in the condition received by the purchaser. The following lots are not returnable except at the discretion of Harmers: (i) lots from purchasers who attended the exhibition of the lots; (ii) lots examined by postal viewers; (iii) lots on account of their appearance, if they are illustrated in this Catalogue; (iv) lots described as having repairs, defects or faults-for any reason; (v) U.S. stamps (through 1918) for reasons of paper inclusions
- (d) Authenticity. Any lot which is declared otherwise than genuine by a generally recognized authority is returnable, provided such lot is received by Harmers within four weeks of the date of the auction. Proof that a generally recognized authority declines to express an opinion is normally grounds for the return of a lot.

(e) Expenses incurred in the submission and the return of a lot under Conditions of Sale 7-9 are not refunded.

#### **EXTENSION OF TIME**

(a) When an opinion from a generally recognized authority is not expected or available within four weeks from the date of the auction, the purchaser shall:

(i) within seven days of receipt thereof submit the lot to one of the generally recognized

authorities.

- (ii) notify Harmers, in writing (and preferably on the form supplied), of such submission no later than four weeks from the date of the auction. Such notification shall be deemed given when received by Harmers and shall include the name and address of the authority to whom the lot has been submitted.
- (b) A prospective purchaser wishing to submit a lot to an authority not accepted by Harmers shall, prior to the date of the auction, request in writing permission for such submission and obtain confirmation of such request from Harmers. The auctioneer reserves the right to refuse a bid where the authority requested is not acceptable on any grounds, which grounds need not be disclosed by Harmers.

(i) the sale (and the invoice with respect thereto, if outstanding) will be cancelled; and, (ii) to the extent set forth in Condition of Sale 9, payment of the expense of certification will be made to the purchaser.