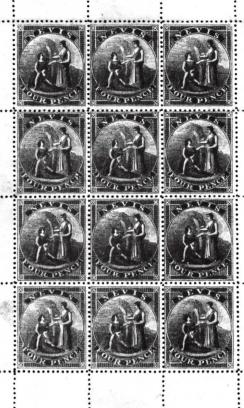

## 1862 SIX PENCE

|       | On unwatermarked, ungummed stamp paper                                                                                                                |           |
|-------|-------------------------------------------------------------------------------------------------------------------------------------------------------|-----------|
| 1 PP  | 6p black, TRIAL COLOR, margins all round, large three sides, very small thins, fine. S.G. 1TC(1TC)                                                    | _         |
| 2 PP⊞ | 6p, BLOCK OF FOUR, full to enormous margins all round, extremely fine (1TC)                                                                           | _         |
| 3 PP  | 6p green, PAIR, traces of original gum, margins all round, large three sides, right proof small thin, fine. S.G. 1P (1P)                              | _         |
| 4 PP⊞ | 6p, SHEET MARGIN BLOCK OF FOUR, mostly large margins other sides, very fine (1P)                                                                      | _         |
| 5 PP  | 1873-79 WATERMARKED CROWN CC; 2½p red brown, original gum, full to enormous margins, extremely fine. S.G. 19P(9P)                                     | _         |
|       | ISSUED STAMPS                                                                                                                                         |           |
| 6 ★   | 1862 UNWATERMARKED, PERF. 14 to 16; 6p blue green, large part original gum, tiny thin spot, rich color and fresh. S.G. 1                              | 1,600.00  |
| 7 ★   | 6p, VERTICAL PAIR, original gum, bottom stamp negligible gum wrinkle, brilliant fresh, fine. Very scarce multiple (1)                                 | 3,200.00+ |
| 8 ★   | 1863 WATERMARKED STAR; 1p rosy mauve, VERTICAL PAIR, original gum, very fine. S.G. 5, £200+ (2)                                                       | 320.00+   |
| 9 ★   | 6p yellow green, some original gum, small faults not mentioned in certificate, well centered and fresh. Exceedingly rare. Royal Cert. (1944). S.G. 10 | 5,250.00  |
| 10 ★  | 1873 WATERMARKED CROWN CC, PERF. 12½; 6p blue green, large part original gum, intense color, extremely fine. S.G. 15                                  | 1,000.00  |
| 11 ★  | 1873-79 PERFORATED 14; 4p blue, original gum, extremely fine                                                                                          | 650.00    |