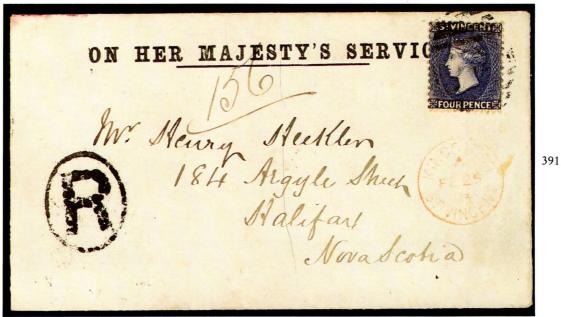

375.00   |
| 382 ★        | 2½p on 4p, WITHOUT FRACTION BAR, original gum (hinge remnant), extremely fine                                                                                                              | 375.00   |
| 383 ★国       | 1897 3p on 1p lilac, COMPLETE SHEET OF SIXTY, original gum, some minor separations or gum creasing, generally well centered and fresh, fine to very fine. S.G. 63, £450+.  Not illustrated | 315.00+  |
|              |                                                                                                                                                                                            |          |



#### USED ON COVER

#### Used to France

A BEAUTIFUL AND RARE DOUBLE RATE USAGE.

384 REWINCENTER 治STVINCENTE 語S! VINCENTE 385









390 

Used to Great Britain: 6p, TWO PAIRS, rich color, fine, tied by "A10" grids on small envelope (minor edge faults), bearing SAINT-VINCENT FE 09 64 and LONDON PAID MR 1 c.d.s. cancels, receiver on reverse, all in red ...............................(3)

#### FIRST DAY OF ISSUE

392 

■ Used to Great Britain: 4p on 1sh vermilion, very fine, tied by Kingston NO 28 81 First Day Cancel on envelope (faulty), bearing same-day red ST.-VINCENT c.d.s. and London PAID. Ex Seybold and T. Charlton Henry. S.G. 35..... (33)

A REMARKABLE COVER AND UNIQUE.



Used to Canada: 5p on 4p lake brown, light perforation staining, fine, tied by KINGSTOWN JA 28 93 c.d.s. on Registered envelope (light foxing), New York and Toronto transits, Belleville, Ontario receiver, all on reverse..... (50)



## TOBAGO