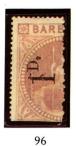

|
|------|-------------------------------------------------------------------|----------|
|      | fine (57)                                                         | 6,000.00 |
| 97 🔾 | 1p on right half of 5sh, surcharge reading down, neatly           |          |
|      | cancelled, very fine(57)                                          | 1,000.00 |
| 98 🔾 | 1p on left half of 5sh, surcharge reading down, lightly           |          |
|      | cancelled, fine(57)                                               | 1,000.00 |
| 99 🔾 | 1p on right half of 5sh, surcharge reading down, WITHOUT          |          |
|      | PERIOD AFTER "D", lightly cancelled, small thin, light            |          |
|      | overall toning, fine (57 var.)                                    | unl.     |









100 ★ 1p on half of 5sh, surcharge reading up, TWO UNSEVERED PAIRS IN STRIP OF FOUR, LEFT BISECT WITHOUT PERIOD AFTER "D", original gum (hinge remnants), rich color and fresh. Ex T. Charlton Henry. S.G. 86a var...

(57a var.)

40,000.00+



100

| 101 🔾 | 1p on half of 5sh, surcharge reading up, UNSEVERED PAIR, neat oval cancel, periods of surcharge break paper, rich color, very fine S.G. 86a                              | 4,000.00 |
|-------|--------------------------------------------------------------------------------------------------------------------------------------------------------------------------|----------|
| 102 🔾 | 1p on half of 5sh, surcharge reading down, UNSEVERED PAIR, RIGHT BISECT STRAIGHT SERIF, neatly cancelled, thins, light toning, fine appearance. S.G. 86b