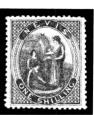

## 1862 SIX PENCE

|       | On unwatermarked, ungummed stamp paper                                                                                                                |           |
|-------|-------------------------------------------------------------------------------------------------------------------------------------------------------|-----------|
| 1 PP  | 6p black, TRIAL COLOR, margins all round, large three sides, very small thins, fine. S.G. 1TC(1TC)                                                    | _         |
| 2 PP⊞ | 6p, BLOCK OF FOUR, full to enormous margins all round, extremely fine (1TC)                                                                           | _         |
| 3 PP  | 6p green, PAIR, traces of original gum, margins all round, large three sides, right proof small thin, fine. S.G. 1P (1P)                              | _         |
| 4 PP⊞ | 6p, SHEET MARGIN BLOCK OF FOUR, mostly large margins other sides, very fine (1P)                                                                      | _         |
| 5 PP  | 1873-79 WATERMARKED CROWN CC; 2½p red brown, original gum, full to enormous margins, extremely fine. S.G. 19P(9P)                                     | _         |
|       | ISSUED STAMPS                                                                                                                                         |           |
| 6 ★   | 1862 UNWATERMARKED, PERF. 14 to 16; 6p blue green, large part original gum, tiny thin spot, rich color and fresh. S.G. 1                              | 1,600.00  |
| 7 ★   | 6p, VERTICAL PAIR, original gum, bottom stamp negligible gum wrinkle, brilliant fresh, fine. Very scarce multiple (1)                                 | 3,200.00+ |
| 8 ★   | 1863 WATERMARKED STAR; 1p rosy mauve, VERTICAL PAIR, original gum, very fine. S.G. 5, £200+ (2)                                                       | 320.00+   |
| 9 ★   | 6p yellow green, some original gum, small faults not mentioned in certificate, well centered and fresh. Exceedingly rare. Royal Cert. (1944). S.G. 10 | 5,250.00  |
| 10 ★  | 1873 WATERMARKED CROWN CC, PERF. 12½; 6p blue green, large part original gum, intense color, extremely fine. S.G. 15                                  | 1,000.00  |
| 11 ★  | 1873-79 PERFORATED 14; 4p blue, original gum, extremely fine                                                                                          | 650.00    |