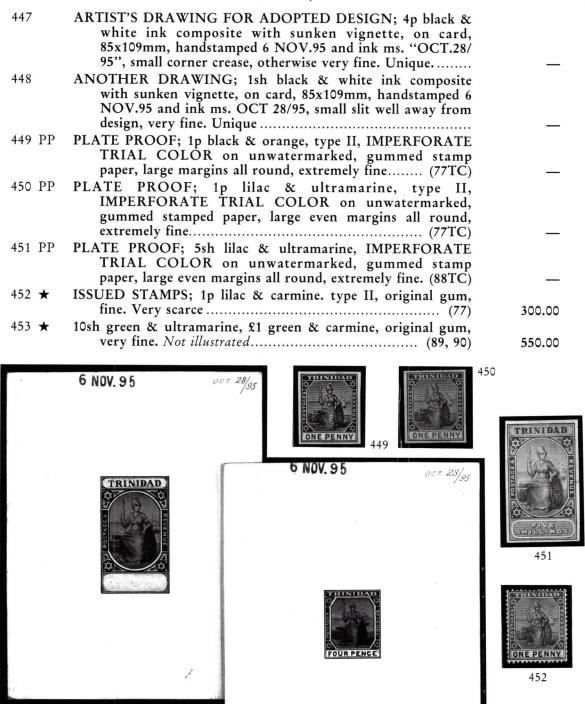

| 2,400.00+ |
| 445 🔾  | 1882 BLACK MANUSCRIPT SURCHARGE; 1p on 6p green, neatly cancelled, light corner creasing, fine appearance. S.G. 103                                                                                                                                                                                                                                                 | 3,750.00  |
| 446 PP | 1883-84 PLATE PROOFS; ½p to 1sh, the complete set, IMPERFORATE MARGIN COPIES, including three with Control Number, original gum to part original gum, a few with small faults or negligible toning on reverse, fine. S.G. 106-12P                                                                                                                                   | _         |





454 ★○ 1851 to 1904, collection of over 375 stamps, on pages, o.g. to unused or used, an excellent range of issues throughout, including numerous shades beginning with the blue papers, blocks of four, pairs, lithographed printings, pin-perforated 12½ and 14, thick paper, a variety of cancels including diagonal "TOO-LATE" in black and red, Postage Dues and Officials, also 1896-1904 surcharged 3p overprinted SPECIMEN, some faults but a marvelous group with many scarce or seldom seen issues, worth careful inspection. S.G. betw. 2 and 122, etc. Est. Cash Val. \$4,000-5,000.... (betw. 1 and 87, J1-9, O1-7)

447

448





## TURKS ISLANDS

| Used to Bahamas: Envelope (tiny hole), bearing red CROWNED CIRCLE PAID AT TURKS ISLANDS and ms. "4", TURKS-ISLANDS JU 7 1858 c.d.s. on reverse, very fine