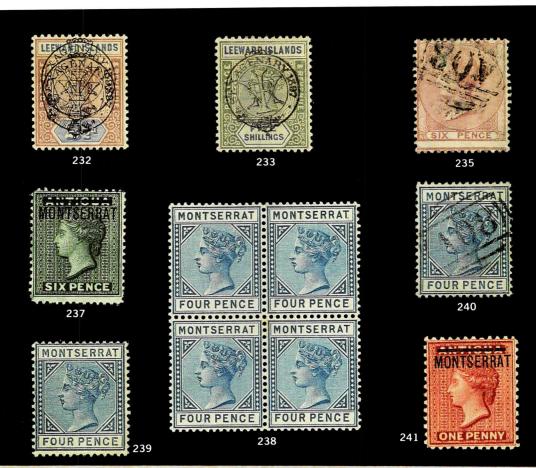

|           |
|                                                                                                                                                                                                                                                                                                                                                                                                              | o.g. to unused or used, including bisects used on small piece                                                                                                                                                                                                                                      | _         |





# *NEVIS*

## 1861 ISSUE

# Trial Color Proofs

|        | 171111 30101 1700/3                                                                                                                                                                                                                      |           |
|--------|------------------------------------------------------------------------------------------------------------------------------------------------------------------------------------------------------------------------------------------|-----------|
| 244 DP | 1p claret, 4p deep blue, 6p violet, 1sh blue green, STAMP SIZE DIE PROOFS ON WOVE, 1p watermarked large double-line "A", touched to large margins, rich colors and fine. Rare. S.G. 1-4TC