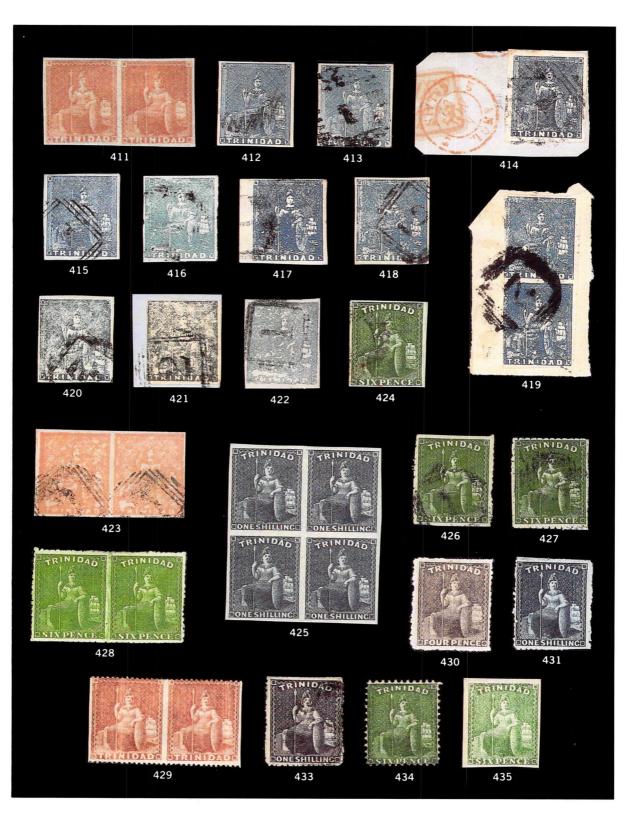

| 325.00    |
| 428 ★  | PIN-PERFORATED 14; 6p yellow green, PAIR, lightly hinged, extremely fine. S.G. 43a (25)                                                                          | 300.00+   |
| 429 ★  | 1860 CLEAN-CUT PERF. 14 to 15½; (1p) dull rose, PAIR, IMPERFORATE VERTICALLY, original gum, vertical creases, tiny thins, fresh, fine appearance. S.G. 46a (27b) | 5,000.00  |
| 430 ★  | 1861 ROUGH PERF. 14 to 16½; 4p brown lilac, original gum, brilliant fresh, extremely fine. S.G. 54                                                               | 350.00    |
| 431 ★  | 1sh indigo, unused, rich color and fresh, fine. S.G. 58 (37)                                                                                                     | 1500.00   |



### OBLITERATED "CANCELLED" IN BARS

Exclusively prepared for Rowland Hill and members of his family.

Only six of this value exist.



| 432 S  | 1sh purple blue, very fine. Ex T. Charlton Henry. S.G. 59S (37aS)                                                                                                                                               | _        |
|--------|-----------------------------------------------------------------------------------------------------------------------------------------------------------------------------------------------------------------|----------|
| 433 🔾  | 1sh deep purple blue, lightly cancelled, very fine. S.G. 59.  Illustrated on previous page