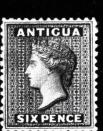

## 1862 SIX PENCE

|       | On unwatermarked, ungummed stamp paper                                                                                                                |           |
|-------|-------------------------------------------------------------------------------------------------------------------------------------------------------|-----------|
| 1 PP  | 6p black, TRIAL COLOR, margins all round, large three sides, very small thins, fine. S.G. 1TC(1TC)                                                    | _         |
| 2 PP⊞ | 6p, BLOCK OF FOUR, full to enormous margins all round, extremely fine (1TC)                                                                           | _         |
| 3 PP  | 6p green, PAIR, traces of original gum, margins all round, large three sides, right proof small thin, fine. S.G. 1P (1P)                              | _         |
| 4 PP⊞ | 6p, SHEET MARGIN BLOCK OF FOUR, mostly large margins other sides, very fine (1P)                                                                      | _         |
| 5 PP  | 1873-79 WATERMARKED CROWN CC; 2½p red brown, original gum, full to enormous margins, extremely fine. S.G. 19P(9P)                                     | _         |
|       | ISSUED STAMPS                                                                                                                                         |           |
| 6 ★   | 1862 UNWATERMARKED, PERF. 14 to 16; 6p blue green, large part original gum, tiny thin spot, rich color and fresh. S.G. 1                              | 1,600.00  |
| 7 ★   | 6p, VERTICAL PAIR, original gum, bottom stamp negligible gum wrinkle, brilliant fresh, fine. Very scarce multiple (1)                                 | 3,200.00+ |
| 8 ★   | 1863 WATERMARKED STAR; 1p rosy mauve, VERTICAL PAIR, original gum, very fine. S.G. 5, £200+ (2)                                                       | 320.00+   |
| 9 ★   | 6p yellow green, some original gum, small faults not mentioned in certificate, well centered and fresh. Exceedingly rare. Royal Cert. (1944). S.G. 10 | 5,250.00  |
| 10 ★  | 1873 WATERMARKED CROWN CC, PERF. 12½; 6p blue green, large part original gum, intense color, extremely fine. S.G. 15                                  | 1,000.00  |
| 11 ★  | 1873-79 PERFORATED 14; 4p blue, original gum, extremely fine                                                                                          | 650.00    |