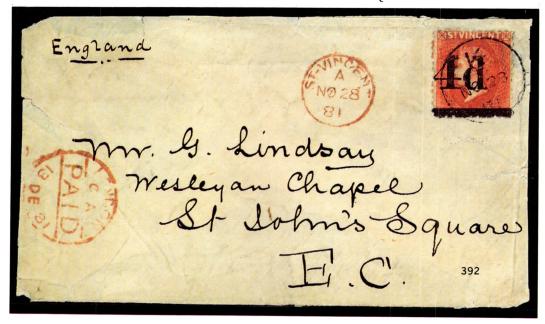

|          |



#### USED ON COVER

#### Used to France

A BEAUTIFUL AND RARE DOUBLE RATE USAGE.

384 REWINCENTER 治STVINCENTE 語S! VINCENTE 385









390 

Used to Great Britain: 6p, TWO PAIRS, rich color, fine, tied by "A10" grids on small envelope (minor edge faults), bearing SAINT-VINCENT FE 09 64 and LONDON PAID MR 1 c.d.s. cancels, receiver on reverse, all in red ...............................(3)

#### FIRST DAY OF ISSUE

392 

■ Used to Great Britain: 4p on 1sh vermilion, very fine, tied by Kingston NO 28 81 First Day Cancel on envelope (faulty), bearing same-day red ST.-VINCENT c.d.s. and London PAID. Ex Seybold and T. Charlton Henry. S.G. 35..... (33)

A REMARKABLE COVER AND UNIQUE.



Used to Canada: 5p on 4p lake brown, light perforation staining, fine, tied by KINGSTOWN JA 28 93 c.d.s. on Registered envelope (light foxing), New York and Toronto transits, Belleville, Ontario receiver, all on reverse..... (50)



## TOBAGO

### 1879 WATERMARKED CROWN CC

| 396 DP | MASTER DIE PROOF; black with blank value tablet on glazed card, 93x61mm, dated Apr 4 1879, extremely fine. S.G. 1DP(1DP)                                                                                                                                                                                                                                                                                                                                                                                                | _