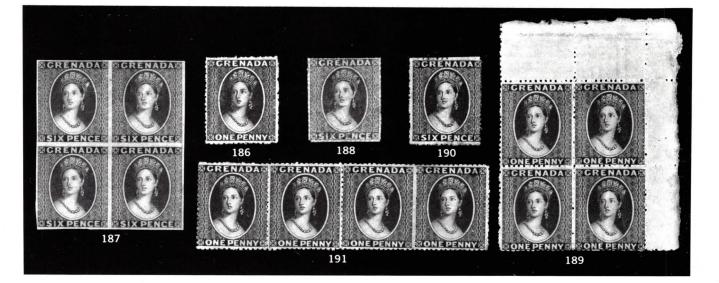

| -         |
| 194 | $\triangle$ | 1873 UNWATERMARKED LARGE STAR; 1p blue green,<br>LEFT DIAGONAL HALF, used with 1p (tear) and tied by<br>MAY 187(7) c.d.s. cancels on portion of Newspaper, faults,<br>fine appearance. Rare. As diagonal half used on cover                                                                                 |           |
|     |             | \$9,000. S.G. 14a, £6,000(7Ab)                                                                                                                                                                                                                                                                              | _         |





#### 1875-81 REVENUE STAMPS

| 195 ★  | SURCHARGED IN BLACK; 2½p lake, IMPERFORATE PAIR, original gum, full to huge margins other sides, rich color, extremely fine. S.G. 22a(9a)                                                                                          | 600.00    |
|--------|------------------------------------------------------------------------------------------------------------------------------------------------------------------------------------------------------------------------------------|-----------|
| 196 ★  | SURCHARGED IN DARK BLUE; 1sh purple, large part original gum, fresh, fine. S.G. 13, £600(11)                                                                                                                                       | 1,000.00  |
| 197 () |