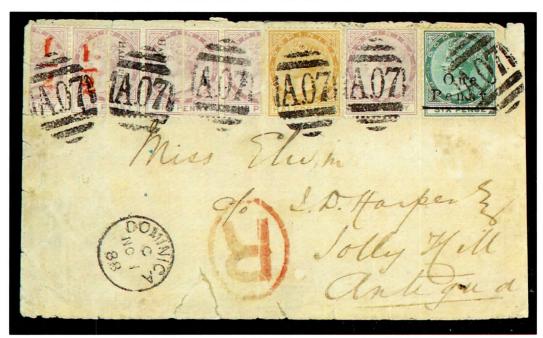

|           |
|        | (12a)                                                                                                                                                          | 1,350.00  |
| 163 ⊠■ | Used to St. Kitts: ½p on 1p, types b and c, BLOCKS OF TWELVE EACH, fine to very fine, tied by "A07" barred oval cancels on Registered envelope, bearing        | 1,550.00  |
|        | DOMINICA JY 83 and ST. KITTS JY 15 83 c.d.s. cancels. Ex T. Charlton Henry and Seybold. S.G. 11, 14 (11, 12)                                                   | 1,080.00+ |





164

164 △ 1p on 6p green, THICK BAR, lightly cancelled on small piece, very fine. Exceedingly rare. Royal Cert. (1972). Ex Manus.

27,500.00

#### PURPORTEDLY ONLY FIVE COPIES KNOWN.



165

Used to Antigua: 1p on 6p green, THIN BAR, superb, in combination with pairs of the three different surcharged types, HALF PENNY reading down, and Watermarked Crown CA ½p bistre, 1p violet, fine to very fine, tied by clear "A07" grid cancels on Registered envelope (repaired), bearing DOMINICA NO 1 88 c.d.s. and ANTIGUA NO 2 88 receiver on reverse. Ex T. Charlton Henry.

(14, 10, 11a, 12 16, 18)

# A FANTASTIC AND UNIQUE COVER. ONE OF THE HIGHLIGHTS OF THE DALE/LICHTENSTEIN COLLECTIONS.

# FALKLAND ISLANDS

# 1878-79 UNWATERMARKED, S.G. 1-4

| 167 | *           | 1p claret, original gum (hinge remnant), fresh, fine. £550 (1)