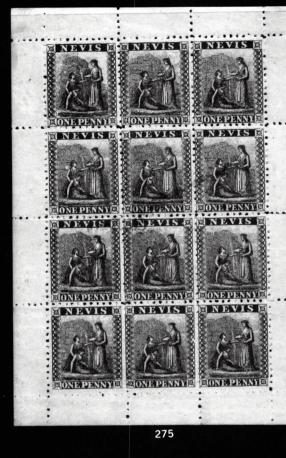

#### Used on Cover

| 12 ⋈ | Used to Nova Scotia: 1863 Watermarked Star 1p vermilion, fine, lightly cancelled on very clean printed Prices Current, bearing ANTIGUA MY 27 69 c.d.s. and St. Thomas May 29 transit on reverse. S.G. 7                                                                                                                                                                                                                                   | _        |
|------|-------------------------------------------------------------------------------------------------------------------------------------------------------------------------------------------------------------------------------------------------------------------------------------------------------------------------------------------------------------------------------------------------------------------------------------------|----------|
| 13 ⋈ | Used to Scotland: 6p blue green, TWO PAIRS, fine, lightly tied by "A02" cancellation on folded letter sheet (light water soiling), docketed front and back, ANTIGUA FE 25 70 c.d.s. and Mr 17 Glasgow receiver on reverse. S.G. 8 (4)                                                                                                                                                                                                     | _        |
| 14 ⋈ | 6p yellow green, PAIR, fine, clearly tied by "A02" cancellations on folded letter sheet (file fold breaking paper in places), docketed front and back, ANTIGUA JA 11 72 c.d.s. and Glasgow receiver on reverse. Ex T. Charlton Henry. S.G. 10                                                                                                                                                                                             | _        |
| 15 ⋈ | Used to New Brunswick: 1873 Watermarked Crown CC, Perf. 12½; 1p lake, VERTICAL STRIP OF FIVE, very fine, tied by clear "A02" strikes, ST-THOMAS AP 2 74 c.d.s and partial Halifax transit on reverse of small envelope (portion of front missing) to St. John, also bearing Antigua and St. John markings. Ex T. Charlton Henry. S.G. 13                                                                                                  | _        |
| 16 ⋈ | Used to United States: 1p vermilion, STRIP OF FIVE, right stamp clipped perforations, vivid color, fine to very fine, neatly cancelled on envelope bearing ms. "St. Thomas" and NEW YORK DUE 5 CTS. marking, Antigua and St. Thomas 1877 transits, blue Cincinnati MAR 30 receiver on reverse. Ex Judge Emerson. S.G. 14                                                                                                                  | _        |
| 17 ⋈ | Used to Great Britain: 6p blue green, VERTICAL PAIR, fine, tied by "A18" cancellations on folded letter sheet (file folds) to Liverpool, bearing ms. "11/4/74", ENGLISH HARBOR ANTIGUA AP 11 74 c.d.s. and receiver on reverse. S.G. 15                                                                                                                                                                                                   | _        |
| 18 ⋈ | 1873-79 Perforated 13 BISECT; 1p rose, right vertical half used as a ½p with a full 1p and CA 2½p red brown, all fine, tied by "A02" cancellations on small envelope to London, bearing ANTIGUA JU 26 83 c.d.s., red July 12 receiver on reverse. S.G. 16a, 16, 22                                                                                                                                                                        | 2632.50+ |
| 19 ⋈ | 1822-86 Watermarked Crown CA; ½p green, 1p rose, 2½p ultramarine, very fine, tied by ANTIGUA MA 16 88 c.d.s. cancels on small envelope, receiver on reverse. Not illustrated (12, 14, 18)                                                                                                                                                                                                                                                 | _        |
| 20 7 | ★○ 1863 to 1886, collection balance of over 100 stamps, on pages, o.g. to unused or used, an excellent range of these issues, including "A02" and A18" cancels, many shades, four stamps of Great Britain used in Antigua, 1p rose bisect on small piece with two 1p, 1sh violet overprinted SPECIMEN, few c.d.s. cancels, some faults though overall a fine to very fine group. S.G. 24-6, betw. 5 and 30. Est. Cash Val. \$1,000-1,5000 | _        |