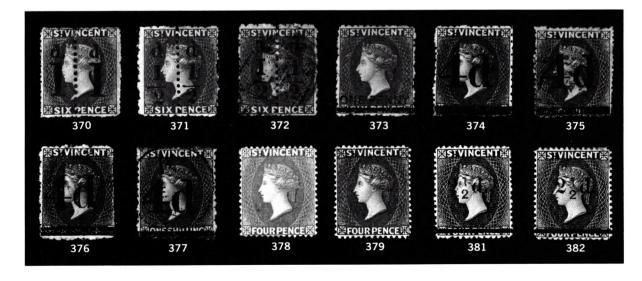

, original gum (hinge remnant), extremely fine. S.G. 54a(57a)                                                                          | 375.00   |
| 382 ★        | 2½p on 4p, WITHOUT FRACTION BAR, original gum (hinge remnant), extremely fine                                                                                                              | 375.00   |
| 383 ★国       | 1897 3p on 1p lilac, COMPLETE SHEET OF SIXTY, original gum, some minor separations or gum creasing, generally well centered and fresh, fine to very fine. S.G. 63, £450+.  Not illustrated | 315.00+  |
|              |                                                                                                                                                                                            |          |



#### USED ON COVER

#### Used to France

A BEAUTIFUL AND RARE DOUBLE RATE USAGE.

384 REWINCENTER 治STVINCENTE 語S! VINCENTE 385









390 

Used to Great Britain: 6p, TWO PAIRS, rich color, fine, tied by "A10" grids on small envelope (minor edge faults), bearing SAINT-VINCENT FE 09 64 and LONDON PAID MR 1 c.d.s. cancels, receiver on reverse, all in red ...............................(3)

#### FIRST DAY OF ISSUE

392 

■ Used to Great Britain: 4p on 1sh vermilion, very fine, tied by Kingston NO 28 81 First Day Cancel on envelope (faulty), bearing same-day red ST.-VINCENT c.d.s. and London PAID. Ex Seybold and T. Charlton Henry. S.G. 35..... (33)

A REMARKABLE COVER AND UNIQUE.



Used to Canada: 5p on 4p lake brown, light perforation staining, fine, tied by KINGSTOWN JA 28 93 c.d.s. on