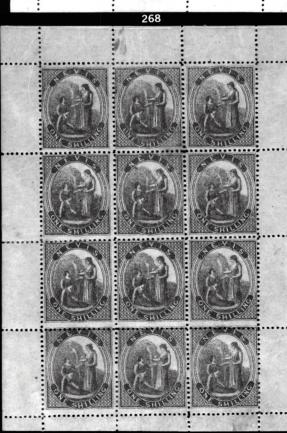

# 1861 ROUGH PERFORATIONS 14 to 16, S.G. 4, 5

| 21 ★         | 1p lake, original gum, fine(2)                                                                                                                                                                           | 1,250.00  |
|--------------|----------------------------------------------------------------------------------------------------------------------------------------------------------------------------------------------------------|-----------|
| 22 🔾         | 1p, neatly cancelled, very fine(2)                                                                                                                                                                       | 500.00    |
| 23 🔾         | 1p, SHEET MARGIN CORNER COPY, clear, neat "27" cancel, small part of cancel breaks paper, fine (2)                                                                                                       | _         |
| 24 ★         | 1p lake, CLEAN CUT PERFORATIONS, part original gum, tiny thin spot, perfectly centered and very fine. S.G. 3, £2,000                                                                                     | 2,000.00  |
| 25 🔾         | 1p, portion of clear 1862 dated cancel, fine. £650 (2a)                                                                                                                                                  | 1,100.00  |
| 26 ★         | 4p dull rose, original gum, extremely fine(3)                                                                                                                                                            | 2,500.00  |
| 27 ★         | 4p, SHEET MARGIN COPY, large part original gum, fine. (3)                                                                                                                                                | 2,500.00  |
| 28 🔾         | 4p, centered circular dated cancel, fine(3)                                                                                                                                                              | 750.00    |
| 29 ★         | 1862 PERFORATED 11½; 1p lake, IMPERFORATE BETWEEN PAIR, original gum, barest trace of toning, fresh, fine. Rare. S.G. 7 var., unl                                                                        | 12,000.00 |
| 30 🔾         | 1862 PERFORATED 12 COMPOUND WITH 11; 4p dull rose, partial PAPERMAKER'S WATERMARK, neatly cancelled, fine. Signed Pemberton. S.G. 14, £1,700                                                             | unl.      |
| 31 ★         | PERFORATED 13; 6p gray violet, original gum, fresh,                                                                                                                                                      |           |
| 22 (         | extremely fine. S.G. 19, £2,750(10)                                                                                                                                                                      | 4,250.00  |
| 32 ()        | 6p, lightly cancelled, very fine(10)                                                                                                                                                                     | 500.00    |
| 33 ○<br>34 ★ | 6p lilac, lightly cancelled, very fine. S.G. 19a, £500                                                                                                                                                   | 500.00    |
|              | (13a)                                                                                                                                                                                                    | 550.00    |
| 35 ★         | 4p, original gum, fresh, very fine(13a)                                                                                                                                                                  | 550.00    |
| 36 DP        | DIE PROOF; 1sh deep blue, TRIAL COLOR on glazed card, 93x61½mm, extremely fine. S.G. 32TC                                                                                                                | _         |
| 37 ★         | 1sh green, original gum, negligible gum creasing, rich color, fine. S.G. 32, £2,000(15)                                                                                                                  | 3,500.00  |
| 38 ★★[       | BPERFORATED 14; 1sh green, CORNER CONTROL AND PART IMPRINT BLOCK OF EIGHTEEN, never hinged, negligible selvage fault, very fine. S.G. 39. Not illustrated  (19)                                          | 216.00+   |
| 39 PP        | 1882-98 TRIAL COLOR PLATE PROOFS; ONE SHILLING on Watermarked Crown CA gummed stamp paper, perforated 12, six different colors, one with blunted perforations, fresh, fine to very fine (22, 23TC vars.) | _         |
| 40 ★         | 1883 WATERMARKED CROWN CC; 4p on 6p violet, large part original gum, brilliant fresh, fine. S.G. 45 (26)                                                                                                 | 1,000.00  |
| 41 DP        | 1884-90 MASTER DIE PROOF; Scott design "A5" black with<br>blank value tablet on glazed card, 92½x61mm, dated 5<br>MAR 84 and handstamped AFTER HARDENING, light<br>ink initials, very fine. S.G. 47DP    | _         |
| 42 ★         | 1902 WATERMARKED CROWN CA; Edward VII £1 green & black, very fine. S.G. 68(43)                                                                                                                           | 600.00    |
|              |                                                                                                                                                                                                          |           |