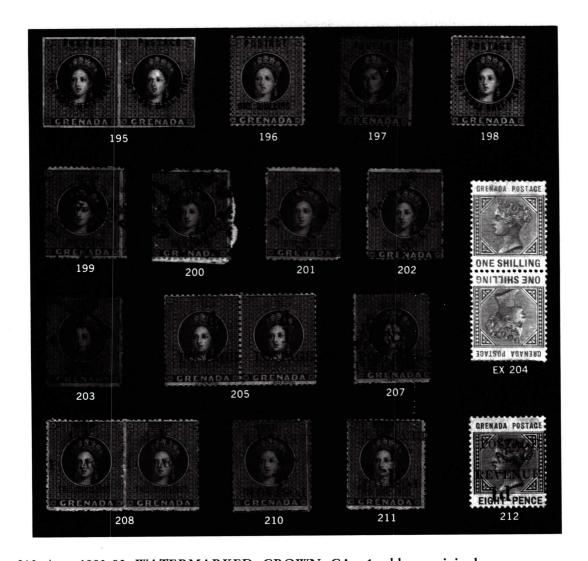

|           |
| 207 ★  | WATERMARKED SMALL STAR; ½p on 2sh orange,<br>DOUBLE SURCHARGE, large part original gum, fine.<br>S.G. 43a(31a)                                                                                                                     | 550.00    |
| 208 ★  | 4p on 2sh orange, VERTICAL "d" RIGHT STAMP IN PAIR WITH NORMAL, original gum, horizontal gum creasing, fine. S.G. 41a (32, 33)                                                                                                     | 1,035.00+ |
| 209 ⊠  | Used to British Guiana: 4p on 2sh, WIDE SPACING, fine, tied<br>by GRENADA JY 21 88 c.d.s. on envelope (tears, filing<br>crease), clear Georgetown July 27 receiver on reverse.<br>S.G. 42                                          | _         |



# JAMAICA

### 1860-63 WATERMARKED PINEAPPLE, S.G. 1-5b

|         | ,                                                                                                                                                                                                                                                   |            |
|---------|-----------------------------------------------------------------------------------------------------------------------------------------------------------------------------------------------------------------------------------------------------|------------|
| 214 S   | 1p blue, 2p rose, 4p brown orange, IMPERFORATE COPIES OVERPRINTED SPECIMEN, 4p with partial Imprint, original gum to unused, small faults though fine appearance, scarce