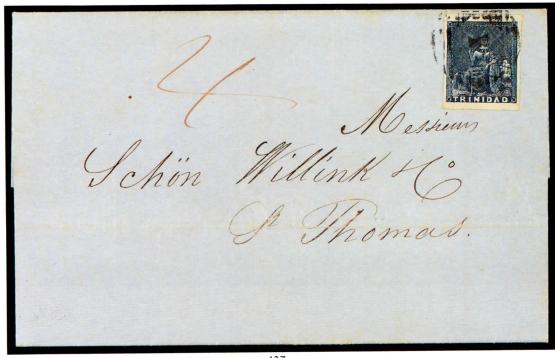

#### Used on Cover

| 12 ⋈ | Used to Nova Scotia: 1863 Watermarked Star 1p vermilion, fine, lightly cancelled on very clean printed Prices Current, bearing ANTIGUA MY 27 69 c.d.s. and St. Thomas May 29 transit on reverse. S.G. 7                                                                                                                                                                                                                                   | _        |
|------|-------------------------------------------------------------------------------------------------------------------------------------------------------------------------------------------------------------------------------------------------------------------------------------------------------------------------------------------------------------------------------------------------------------------------------------------|----------|
| 13 ⋈ | Used to Scotland: 6p blue green, TWO PAIRS, fine, lightly tied by "A02" cancellation on folded letter sheet (light water soiling), docketed front and back, ANTIGUA FE 25 70 c.d.s. and Mr 17 Glasgow receiver on reverse. S.G. 8 (4)                                                                                                                                                                                                     | _        |
| 14 ⋈ | 6p yellow green, PAIR, fine, clearly tied by "A02" cancellations on folded letter sheet (file fold breaking paper in places), docketed front and back, ANTIGUA JA 11 72 c.d.s. and Glasgow receiver on reverse. Ex T. Charlton Henry. S.G. 10                                                                                                                                                                                             | _        |
| 15 ⋈ | Used to New Brunswick: 1873 Watermarked Crown CC, Perf. 12½; 1p lake, VERTICAL STRIP OF FIVE, very fine, tied by clear "A02" strikes, ST-THOMAS AP 2 74 c.d.s and partial Halifax transit on reverse of small envelope (portion of front missing) to St. John, also bearing Antigua and St. John markings. Ex T. Charlton Henry. S.G. 13                                                                                                  | _        |
| 16 ⋈ | Used to United States: 1p vermilion, STRIP OF FIVE, right stamp clipped perforations, vivid color, fine to very fine, neatly cancelled on envelope bearing ms. "St. Thomas" and NEW YORK DUE 5 CTS. marking, Antigua and St. Thomas 1877 transits, blue Cincinnati MAR 30 receiver on reverse. Ex Judge Emerson. S.G. 14                                                                                                                  | _        |
| 17 ⋈ | Used to Great Britain: 6p blue green, VERTICAL PAIR, fine, tied by "A18" cancellations on folded letter sheet (file folds) to Liverpool, bearing ms. "11/4/74", ENGLISH HARBOR ANTIGUA AP 11 74 c.d.s. and receiver on reverse. S.G. 15                                                                                                                                                                                                   | _        |
| 18 ⋈ | 1873-79 Perforated 13 BISECT; 1p rose, right vertical half used as a ½p with a full 1p and CA 2½p red brown, all fine, tied by "A02" cancellations on small envelope to London, bearing ANTIGUA JU 26 83 c.d.s., red July 12 receiver on reverse. S.G. 16a, 16, 22                                                                                                                                                                        | 2632.50+ |
| 19 ⋈ | 1822-86 Watermarked Crown CA; ½p green, 1p rose, 2½p ultramarine, very fine, tied by ANTIGUA MA 16 88 c.d.s. cancels on small envelope, receiver on reverse. Not illustrated (12, 14, 18)                                                                                                                                                                                                                                                 | _        |
| 20 7 | ★○ 1863 to 1886, collection balance of over 100 stamps, on pages, o.g. to unused or used, an excellent range of these issues, including "A02" and A18" cancels, many shades, four stamps of Great Britain used in Antigua, 1p rose bisect on small piece with two 1p, 1sh violet overprinted SPECIMEN, few c.d.s. cancels, some faults though overall a fine to very fine group. S.G. 24-6, betw. 5 and 30. Est. Cash Val. \$1,000-1,5000 | _        |